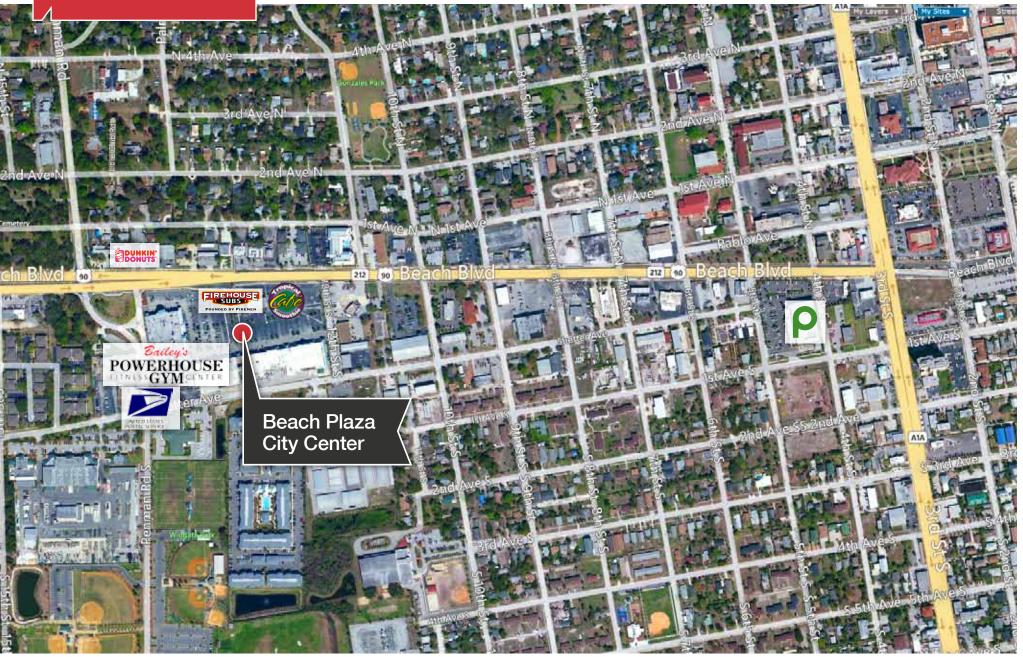

## Beach Plaza City Center Aerial Overview

Beach Plaza City Center Site Plan

### **Property Features**

- Sits at the intersection of two major arteries, Beach Blvd. and Penman Rd.
- Extensive frontage on Beach Blvd. (30,000 ADT)
- Ample parking spaces
- Adjacent to Jacksonville Beach Golf Course, city ball parks, police department and city offices
- Home to the Jacksonville Beach U.S. Post Office, Bailey's Gym, Mattress One, Firehouse Subs, Dollar Tree Stores Inc. and Tropical Smoothie Cafe
- Major hub of shopping/dining for Jacksonville Beach
- Strong population and household growth