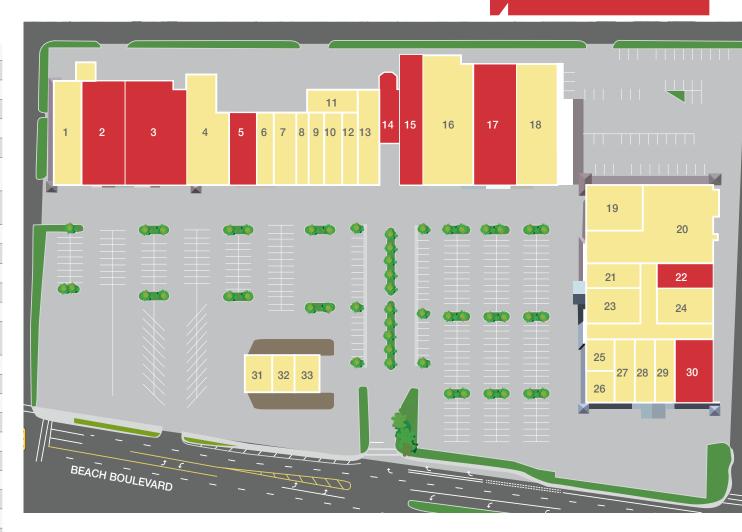

## Beach Plaza City Center Aerial Overview

Beach Plaza City Center Site Plan

#### **Tenant Roster**

|    | SUITE | TENANT                                    | SF     |
|----|-------|-------------------------------------------|--------|
| 1  | 1202  | Builder's Choice Inc.                     | 3,138  |
| 2  | 1210  | Available                                 | 10,000 |
| 3  | 1214  | Available                                 | 14,000 |
| 4  | 1226  | Johnson's Entertainment                   | 8,500  |
| 5  | 1238  | Available                                 | 4,000  |
| 6  | 1242  | Paradise Grooming for<br>Men              | 2,500  |
| 7  | 1244  | Shobukan Martial Arts<br>Academy          | 2,600  |
| 8  | 1246  | Amy Nails                                 | 1,400  |
| 9  | 1250  | Home Video Studio                         | 1,770  |
| 10 | 1254  | Weight Watchers                           | 1,600  |
| 11 | 1258  | The Salvation Army                        | 1,375  |
| 12 | 1260  | Mana Medical Spa                          | 3,000  |
| 13 | 1266  | Roma's Italian Restaurant<br>and Pizzeria | 4,440  |
| 14 | 1312  | Available                                 | 2,068  |
| 15 | 1328  | Available                                 | 6,500  |
| 16 | 1314  | Dollar Tree                               | 10,000 |
| 17 | 1318  | Available                                 | 13,000 |
| 18 | 1320  | USPS                                      | 5,942  |
| 19 | 1348  | USPS                                      | 4,000  |
| 20 | 1352  | Powerhouse Gym                            | 18,200 |
| 21 | 1360  | Powerhouse Gym                            | 3,600  |
| 22 | 1356  | Available                                 | 2,200  |
| 23 | 1368  | Nancy Dance Studio                        | 4,800  |
| 24 | 1358  | Florida Flair Gymnastics                  | 5,865  |
| 25 | 1372  | Dynamic Energy Health<br>Foods            | 1,500  |
| 26 | 1376  | Mobile Com                                | 1,500  |
| 27 | 1380  | Mattress One                              | 3000   |
| 28 | 1384  | Ludus Martial Arts LLC                    | 3000   |

|    | SUITE | TENANT                    | SF    |
|----|-------|---------------------------|-------|
| 29 | 1388  | Bikram Yoga Jacksonville  | 3000  |
| 30 | 1396  | Available                 | 6,000 |
| 31 | 1230  | Tropical Smoothie Cafe    | 1,500 |
| 32 | 1232  | Boost Mobile/S&S Wireless | 1,000 |
| 33 | 1300  | Firehouse Subs            | 1,500 |