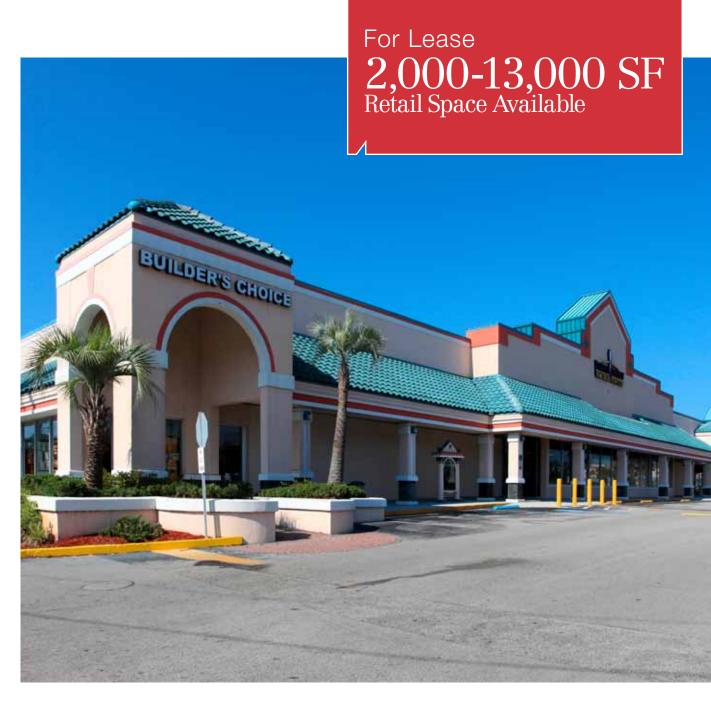

# Beach Plaza City Center

1200-1368 Beach Blvd. Jacksonville Beach, FL 32250

### **Property Features**

- Sits at the intersection of two major arteries, Beach Blvd. and Penman Rd.
- Extensive frontage on Beach Blvd. (30,000 ADT)
- Ample parking spaces
- Adjacent to Jacksonville Beach Golf Course, city ball parks, police department and city offices
- Home to the Jacksonville Beach U.S. Post Office, Bailey's Gym, Mattress One, Firehouse Subs, Dollar Tree Stores Inc. and Tropical Smoothie Cafe
- Major hub of shopping/dining for Jacksonville Beach
- Strong population and household growth