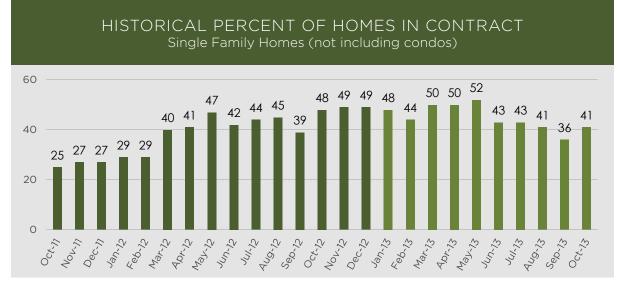

| 4                     | 33%                     |  |
| Piedmont                                       | 17              | 2                     | 12%                     |  |
| Berkeley                                       | 37              | 14                    | 38%                     |  |
| Albany                                         | 0               | 0                     | 0%                      |  |
| Kensington                                     | 4               | 2                     | 50%                     |  |
| El Cerrito                                     | 3               | 0                     | 0%                      |  |
| Total                                          | 105             | 29                    | 28%                     |  |



| MARKET UPDATE BY PRICE                     |                 |                       |                         |  |  |
|--------------------------------------------|-----------------|-----------------------|-------------------------|--|--|
| Single Family Homes (not including condos) |                 |                       |                         |  |  |
| Price                                      | Total<br>Active | Number In<br>Contract | Percent In<br>Contract* |  |  |
| \$100,001-\$500,000                        | 157             | 61                    | 39%                     |  |  |
| \$500,001-\$750,000                        | 238             | 111                   | 47%                     |  |  |
| \$750,001-\$1,000,000                      | 157             | 67