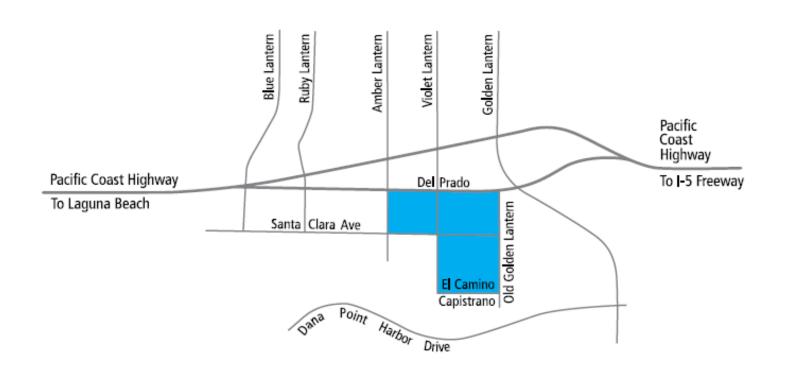

ace<br>Three (3) reserved 10' x 10' spaces for multiple tents or display | \$675<br><b>\$3</b> |
|        | 10' x 20' reserved space<br>Two (2) reserved 10' x 10' spaces for multiple tents or display   | \$475<br><b>\$2</b> |
|        | 10' x 10' reserved space One (1) reserved 10' x 10' spaces for multiple tents or display      | \$250               |

| Company Name:   |        |  |
|-----------------|--------|--|
| Contact Person: |        |  |
| Address:        |        |  |
| Phone:          | Email: |  |
|                 |        |  |

Send your donation to: Dana Point Community Cycling Foundation, Inc.

P.O. Box 460

Dana Point, CA 92629

(702) 806-7035

Email your logo to: rachel@DanaPointGrandPrix.com

logos should be in EPS or PDF format (vector)



## Event Map



## Area Map