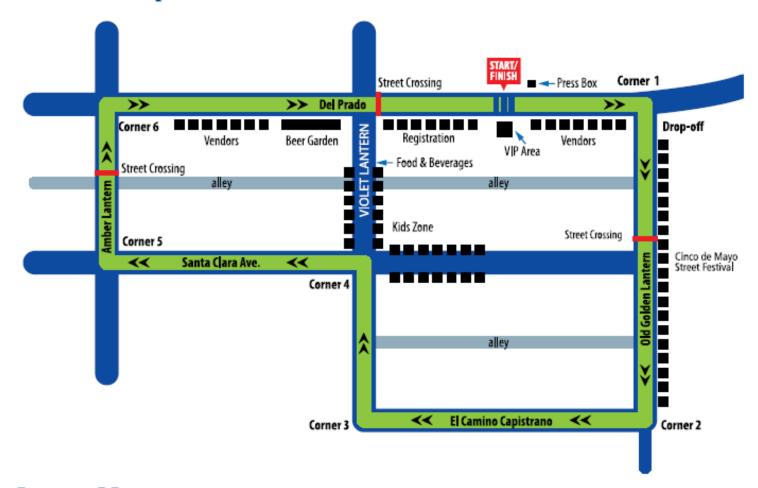

30' reserved space<br>Three (3) reserved 10' x 10' spaces for multiple tents or display | \$675<br><b>\$3</b> |
|        | 10' x 20' reserved space<br>Two (2) reserved 10' x 10' spaces for multiple tents or display   | \$475<br><b>\$2</b> |
|        | 10' x 10' reserved space One (1) reserved 10' x 10' spaces for multiple tents or display      | \$250               |

| Company Name:   |        |  |
|-----------------|--------|--|
| Contact Person: |        |  |
| Address:        |        |  |
| Phone:          | Email: |  |
|                 |        |  |

Send your donation to: Dana Point Community Cycling Foundation, Inc.

P.O. Box 460

Dana Point, CA 92629

(702) 806-7035

Email your logo to: rachel@DanaPointGrandPrix.com

logos should be in EPS or PDF format (vector)



## Event Map



## Area Map