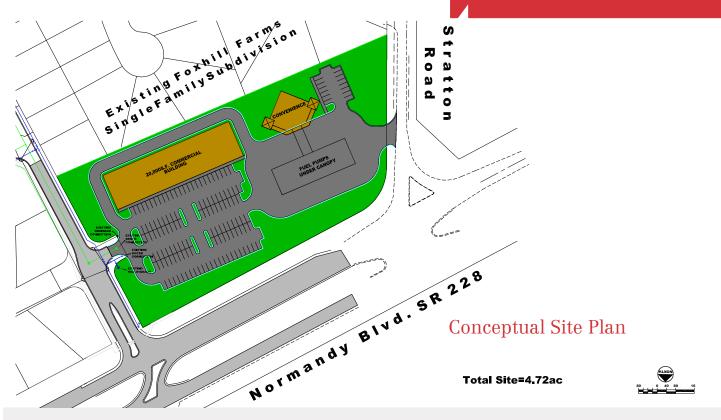

### **Property Description**

- Engineering in place to develop 4.5 acres of commercial vacant land
- Excellent frontage with 15,300 up to 24,500 traffic counts per day
- Close proximity to Cecil Commerce Center,
   Jacksonville Equestrian Center and Herlong Airport
- Storm drainage and offsite retention pond in place
- JEA utilities, water and gravity sewer stub outs in place at the property entry
- DOT turn lane and entry in place, with access available from Stratton Rd. or Fox Creek Dr.