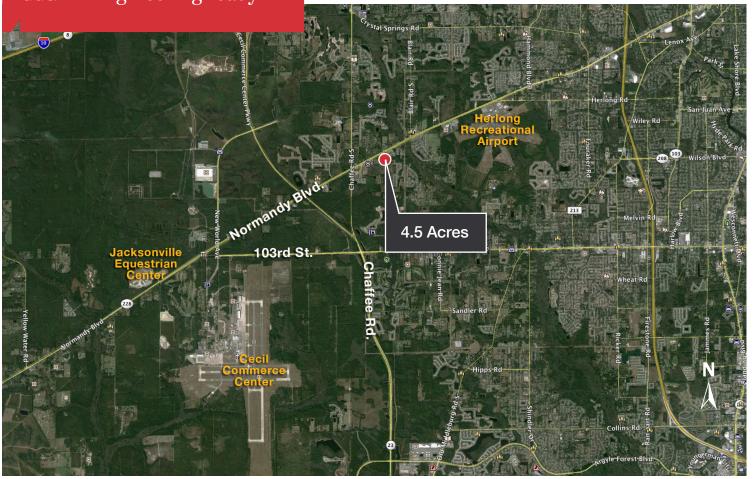

### **Property Description**

- Engineering in place to develop 4.5 acres of commercial vacant land
- Excellent frontage with 15,300 up to 24,500 traffic counts per day
- Close proximity to Cecil Commerce Center,
   Jacksonville Equestrian Center and Herlong Airport
- Storm drainage and offsite retention pond in place
- JEA utilities, water and gravity sewer stub outs in place at the property entry
- DOT turn lane and entry in place, with access available from Stratton Rd. or Fox Creek Dr.