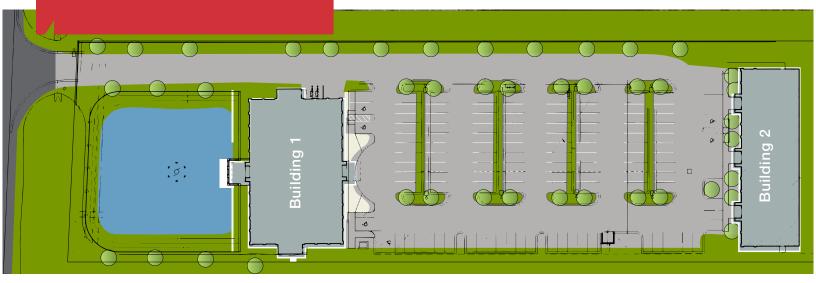

#### **Building 1**

#### First Floor:

- Available 4,732 SF
- Available 2,140 SF
- Available 2,461 SF

#### Second Floor:

Available - 1,372 SF

#### **Building 2**

#### First generation office space:

- Spaces available from 2,800 SF to 8,400 SF
- Turnkey buildout and building signage available