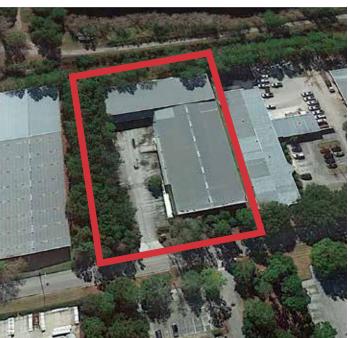

## 7076 Davis Creek Rd. Jacksonville, FL 32256

- ±2,500 SF office with two restrooms
- ±3,600 SF air conditioned shop and ±23,600 SF of warehouse space with 4 dock doors, 1 ramp door and 3 restrooms
- 1.38 acres
- 24' clear ceiling height
- Built 1996
- Sprinklered fire protection and security system
- Zoned IL (Industrial Light)
- 1,200 amp electrical service
- Located south of The Avenues Mall with easy access to I-295

# 7076 Davis Creek Rd. Jacksonville, FL 32256