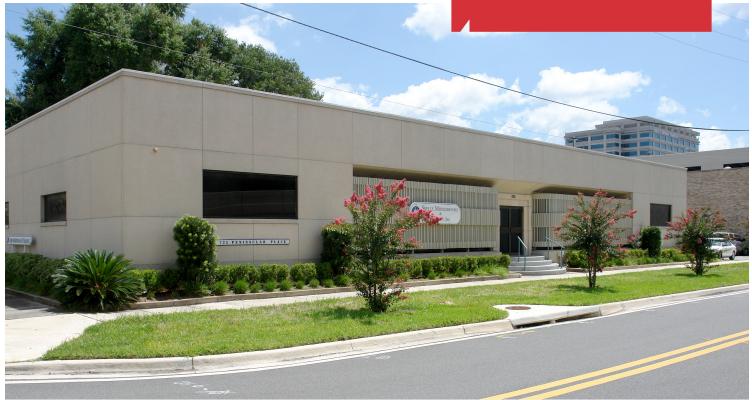

# The Peninsular Building

725 Peninsular Place Jacksonville, FL 32204

- Located on half an acre of land in the Central Business District
- Excellent visibility from I-95 (150,000 ADT)
- Proximity to Unity Plaza (planned opening November 2014)
- Convenient access to I-95/I-10 interchange
- Ample parking
- Fiber optic hub available
- Solid construction with open floor plan
- Can be built out to tenant's needs

## The Peninsular Building

725 Peninsular Place • Jacksonville, FL 32204