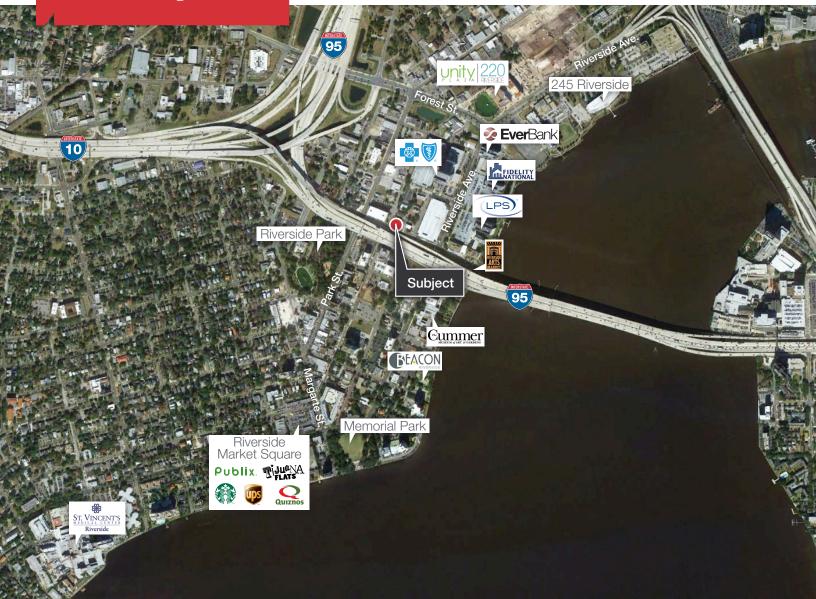

# The Peninsular Building

725 Peninsular Place Jacksonville, FL 32204

- Located on half an acre of land in the Central Business District
- Excellent visibility from I-95 (150,000 ADT)
- Proximity to Unity Plaza (planned opening November 2014)
- Convenient access to I-95/I-10 interchange
- Ample parking
- Fiber optic hub available
- Solid construction with open floor plan
- Can be built out to tenant's needs