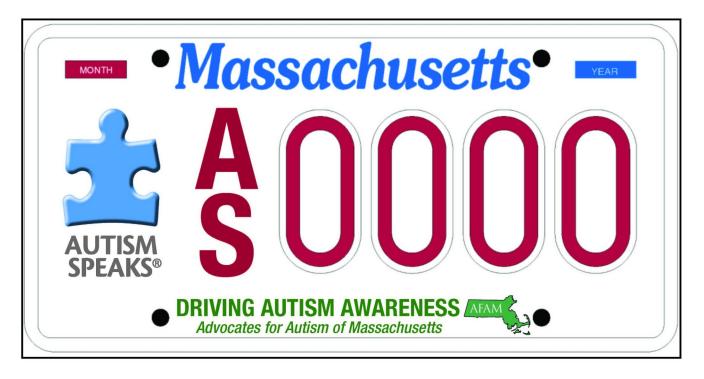

## Apply today for an Autism Speaks / Advocates for Autism Massachusetts Specialty License Plate!

A portion of every plate sold and renewed will go to Autism Speaks and Advocates for Autism Massachusetts!

Once we reach 3,000 paid applications the MA Registry of Motor Vehicles will then start the process of distributing our Autism Speaks / AFAM Specialty License Plate. Sign up today!

To learn more or to get involved with the campaign, please email <a href="mailto:greaterboston@autismspeaks.org">greaterboston@autismspeaks.org</a>