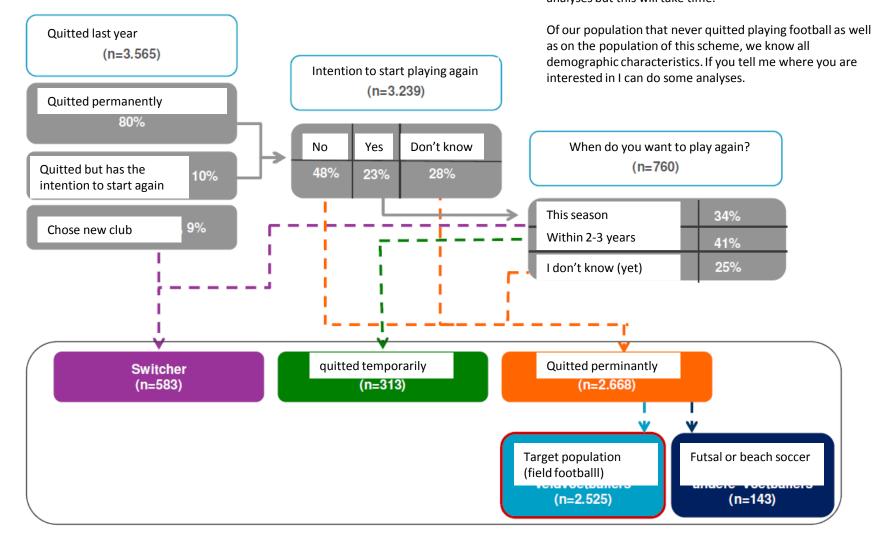

### Is there any data on the characteristics of players who dropped out and then returned to play?