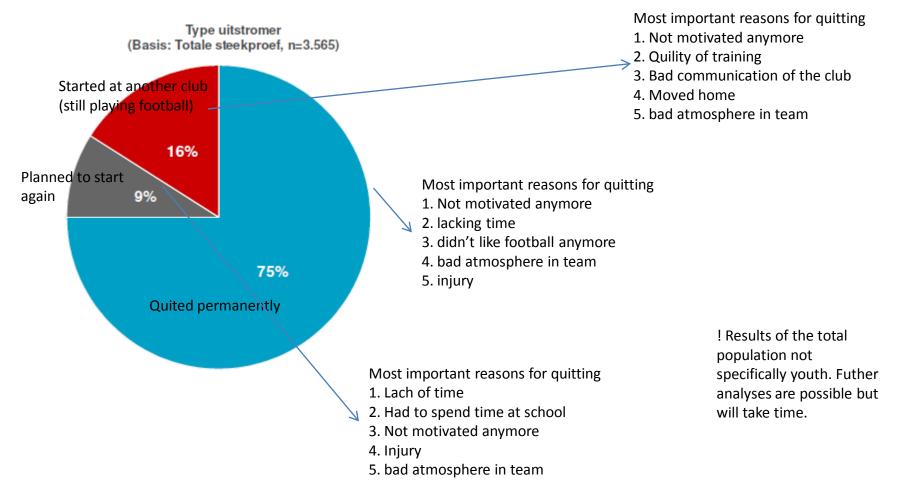

### Is there any data on the characteristics of players who dropped out and then returned to play?