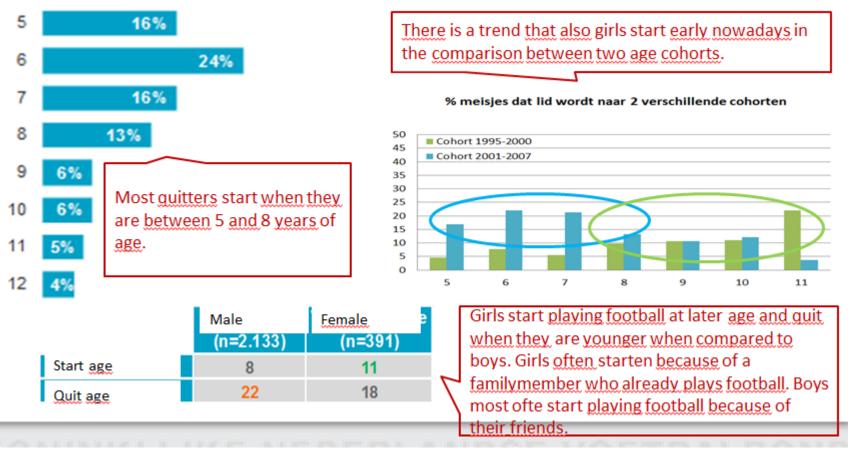

5%                          | 8.3%                           | 10.8%                         | 8.2%                           |
| September | 9.4%                          | 8.7%                           | 8.8%                          | 8.4%                           |
| October   | 9.0%                          | 8.7%                           | 9.0%                          | 8.6%                           |
| November  | 8.5%                          | 8.2%                           | 8.5%                          | 9.3%                           |
| December  | 8.5%                          | 8.3%                           | 8.0%                          | 8.3%                           |

### the length of time they were registered

#### At what age did you start playing football?



# the type of club where they were registered (e.g. single or mixed sex)

- In the Netherlands there is no such thing as the type of club. What we do have is whether girls play in teams with only girls in a mixed competition or whether girls play in a girls' competition or whether they play between boys.
- There are clubs that don't have girls within their clubs, but these clubs are rathers scarce at the moment.
- We know from all girls within our quitting data whether they have played with girls or in mixed teams or competitions.
- We didn't ask the boys whether or not they were part of a club with or wothour girl teams.
- So, is there anything you would like to know based on the above mentioned information?

# Is there any data on the characteristics who continued to play?



### Is th