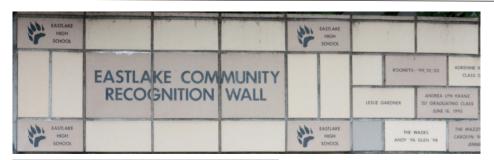

## Eastlake High School Recognition Tiles

Located to the left of the main entrance, the *Recognition Wall* is home to hundreds of engraved tiles honoring our students and faculty. A recognition tile allows you to leave a permanent legacy on campus and displays your Eastlake pride. Tiles are installed each spring.