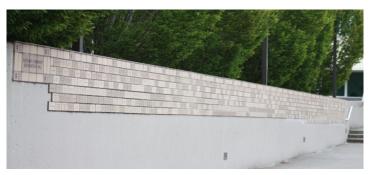

## Eastlake High School Recognition Tiles

Located to the left of the main entrance, the *Recognition Wall* is home to hundreds of engraved tiles honoring our students and faculty. A recognition tile allows you to leave a permanent legacy on campus and displays your Eastlake pride. Tiles are installed each spring.