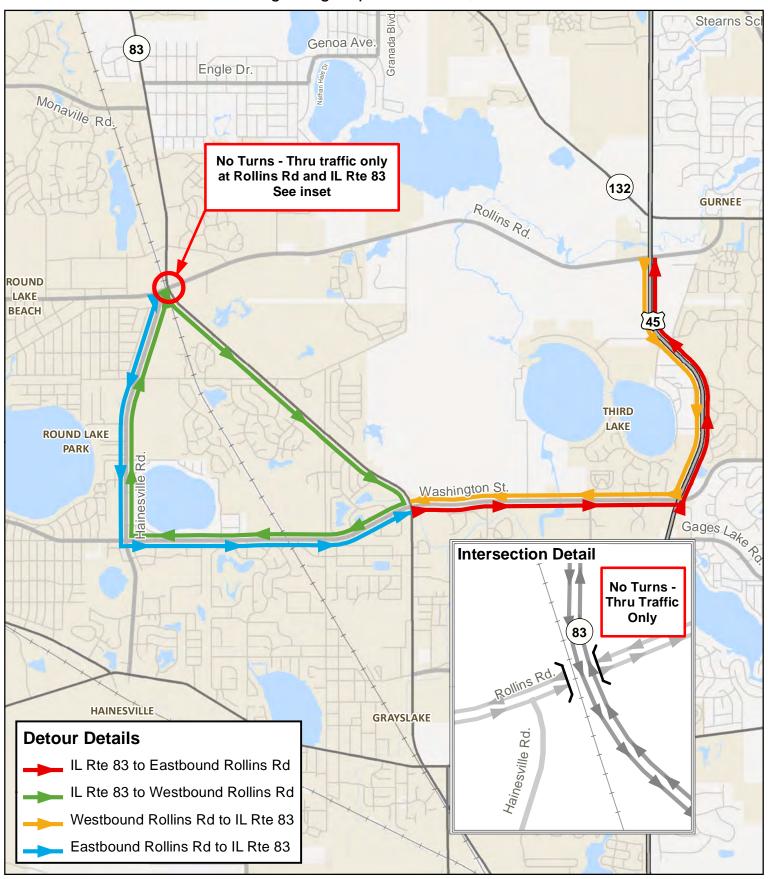

## Rollins Road Reconstruction Lane Reconfiguration Begins September 24th

Round Lake Beach, IL - The Lake County Division of Transportation will be restricting turn movements at Rollins Road, Lake County Route A-20, and Illinois Route 83 starting Wednesday, September 24, 2014, at 6 A.M. Eastbound and westbound traffic on Rollins Road will be moved to the newly constructed lanes under the temporary bridge at Illinois Route 83 and the newly constructed bridge carrying the Canadian National Railroad over Rollins Road west of the intersection. Northbound and southbound traffic on Illinois Route 83 will continue to use the existing temporary bridge over Rollins Road. This will restrict ALL turn movements at the intersection. Intentions are to reopen the turning movements at Rollins Road and Illinois Route 83 by the end of November, pending weather or any other unforeseen circumstances.

- The signed detour route to access Illinois Route 83 from eastbound Rollins Road will be Hainesville Road to Washington Street to Illinois Route 83.
- The signed detour route to access Illinois Route 83 from westbound Rollins Road will be US Route 45 to Washington Street to Illinois Route 83.
- The signed detour route to access eastbound Rollins Road will be Illinois Route 83 to Washington Street to US Route 45 to Rollins Road.
- The signed detour route for westbound Rollins Road will be Illinois Route 83 to Washington Street to Hainesville Road.

## Rollins Road Detour

Beginning September 24th, 2014