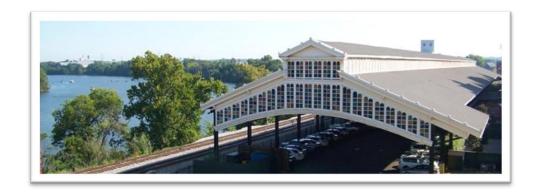

## THURSDAY NOVEMBER 13th DINNER EVENT

On Thursday afternoon, take another short stroll across the street for a view of the Alabama River and waterfront, to enjoy casual Southern dining with of a combined BBQ/Low Country Boil dinner at the restored **Union Station.** 