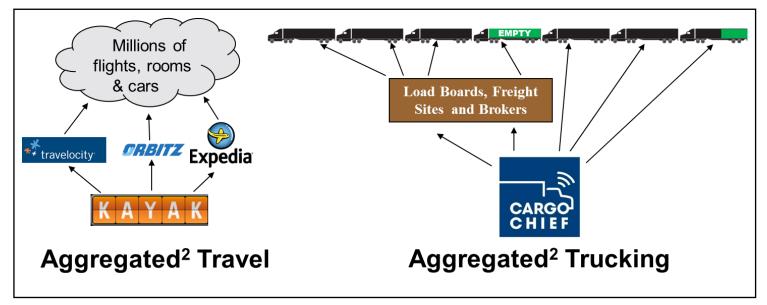

## Aggregation<sup>2</sup> Generates the Best Results: Timing, Service and Pricing

- Similar approach to Kayak.com taking your flight request and searching 100s of travel sites/networks for best value for your travel
- Cargo Chief sources trucking capacity for you from direct trucking carriers and via aggregation partners (freight sites, load boards, consolidators and brokers)
- With the broadest network, Cargo Chief is best equipped to take advantage of the 28% of trucks that are empty at any point in time to find you space at the best available price
- With our unique approach Cargo Chief can make service when other sources are unable
- Save time when generating a shipment with our industry leading modern user interface
- Quick access to current and historical load information from a few clicks
- Share your monthly Cargo Chief Savings Report detailing your savings from market rates
- Our Cargo Locate<sup>TM</sup> service accurately tracks your PTL and TL loads via cellular tower triangulation which is not subject to dispatcher exaggerations about GPS units
- Easy to use, fewer billing disputes and you can book your next load online in a minute