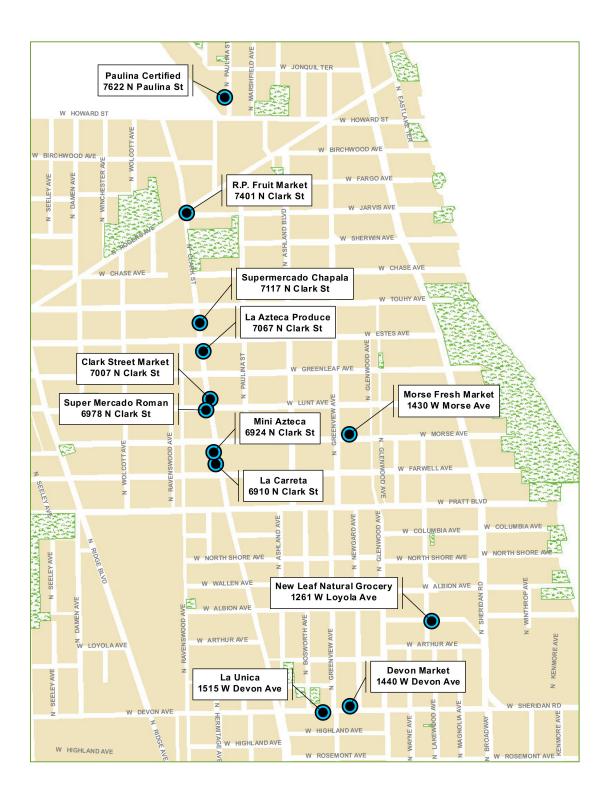

# **DEVON MARKET**

1440 W Devon Ave Chicago, IL 60660 (773) 338-2572 www.devonmarket.com Sun-Sat / 8am-10pm

# MORSE FRESH MARKET

1430 W Morse Ave, Chicago, IL 60626 (773) 973-3765 Sun-Sat / 7am-9pm

# **LA UNICA**

1515 W Devon Ave, Chicago, IL 60660 (773) 274-7788 Mon-Sat 8am-9pm Sun / 8am-5pm

# **SUPERMERCADO CHAPALA**

7117 N Clark St Chicago, IL 60626 (773) 465-3907 Sun-Sat 8am-9pm

## LA CARRETA

6910 N Clark St Chicago, IL 60626 (773) 465-1298 Sun-Sat / 8am-9pm

# NEW LEAF NATURAL GROCERY

1261 W Loyola Ave, Chicago, IL 60626 (773) 743-0400 www.newleafnatural.net Mon-Fri / 8am-7:30pm Sat / 9am-7:30pm Sun / 11am-6pm

# R.P. FRUIT MARKET

7401 N Clark St. Chicago, IL 60626 Phone: (773) 262-3663 Mon-Sat / 8am-9pm Sun / 8am-8pm

# **PAULINA CERTIFIED**

7622 N Paulina St. Chicago, IL 60626 Phone: (773) 764-6273 Mon-Sat / 8:30am-7pm Sun / 8:30am-5pm

# **MINI AZTECA**

6924 N Clark St. Chicago, IL 60626 Phone: (773) 274-0761 Sun-Sat / 8am-9pm

# LA AZTECA PRODUCE

7067 N Clark St. Chicago, IL 60626 Phone: (773) 274-2587 Sun-Sat / 8am-8pm

## **SUPER MERCADO ROMAN**

6978 N Clark St. Chicago, IL 60626 (773) 743-2525 Sun-Sat / 8am-10pm

# **CLARK STREET MARKET**

7007 N Clark St, Chicago, IL 60626 (773) 754-0361 Sun-Sat / 8am-9:30pm

This neighborhood grocery map was prepared for you to read and share by ROGERS PARK BUSINESS ALLIANCE AND ALDERMAN JOE MOORE