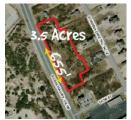

3.5 ACS IN NAGS HEAD 655' BYPASS FRONTAGE MLS 84028 \$1,495,000

26 ACS WATERFRONT W/ COMM'L FRONTAGE AT SHORTCUT ROAD, BARCO MLS 80859 \$724,900

MARITIME WOODS **WAREHOUSE & OFFICES STARTING AT \$129,500** 