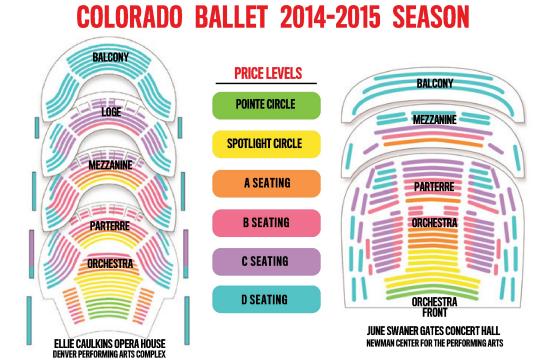

You may purchase a ticket at 20% savings. Please see the price chart below.

| Name of Parent                   |
|----------------------------------|
| Name of Student                  |
| Seating Section                  |
| Number of tickets at 20% savings |
| Balance Due                      |

If you have any further questions, please contact me at your earliest convenience. Thank you,

**Cherie Swisher** 

SMA x390

Cell - 303-903-7460

| Seating Section | 20% Discount |
|-----------------|--------------|
| Pointe Circle   | \$124.00     |
| Spotlight       | \$96.00      |
| A Seating       | \$72.00      |
| B Seating       | \$60.00      |
| C Seating       | \$40.00      |
| D Seating       | \$20.00      |