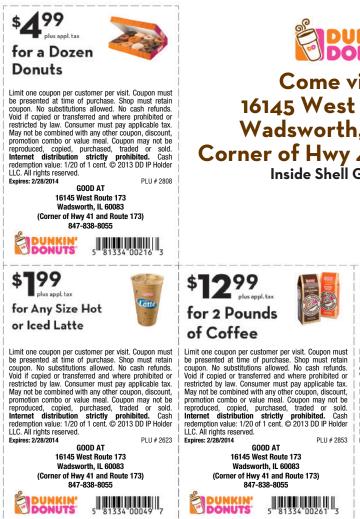

## NOW OPEN Dunkin Donuts Drive Thru

16145 West Route 173 Wadsworth, IL 60083 (Inside Shell Gas Station) Corner of Hwy 41 & Route 173 847-838-8055

www.DunkinDonuts.com © 2013 DD IP Holder LLC. All rights reserved.

## Come visit us: 16145 West Route 173 Wadsworth, IL 60083 Corner of Hwy 41 & Route 173 Inside Shell Gas Station

\$700 any Breakfast or **Bakerv Sandwich** Limit one coupon per customer per visit. Coupon must | Limit one coupon per customer per visit. Coupon must be presented at time of purchase. Shop must retain coupon. No substitutions allowed. No cash refunds. Void if copied or transferred and where prohibited or restricted by law. Consumer must pay applicable tax. May not be combined with any other coupon, discount, promotion combo or value meal. Coupon may not be reproduced, copied, purchased, traded or sold. Internet distribution strictly prohibited. Cash redemption value: 1/20 of 1 cent. © 2013 DD IP Holder LLC. All rights reserved. PLU # 2853 Expires: 2/28/2014 PLU # 3029 GOOD AT 16145 West Route 173 Wadsworth, IL 60083 (Corner of Hwy 41 and Route 173) 847-838-8055 DNUTS 00433 5 81334