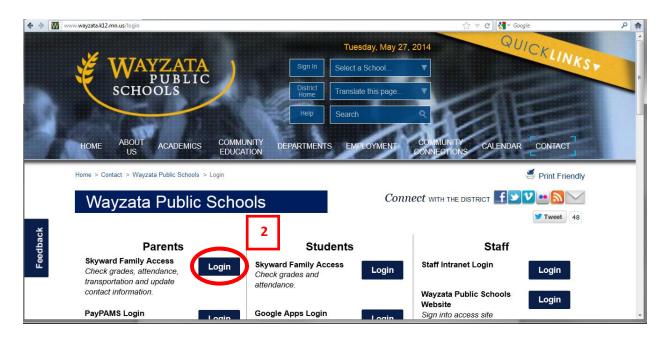

# Directions for Viewing MCA Scores in Skyward Family Access

1. Go to the Wayzata Public Schools website at <u>www.wayzata.k12.mn.us</u> and click on the "Sign-in" button.

2. Under the "Parents" section, click on the "Login" button next to "Skyward Family Access."