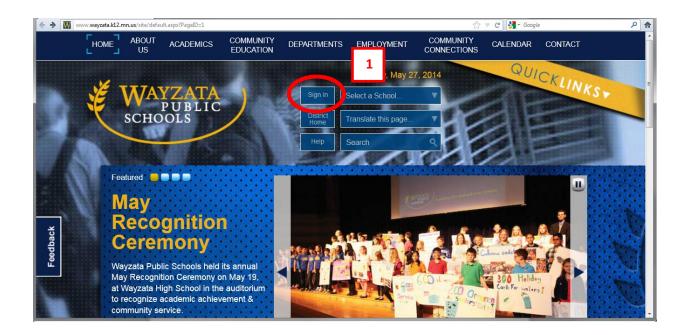

# Directions for Viewing MCA Scores in Skyward Family Access

1. Go to the Wayzata Public Schools website at <u>www.wayzata.k12.mn.us</u> and click on the "Sign-in" button.

2. Under the "Parents" section, click on the "Login" button next to "Skyward Family Access."