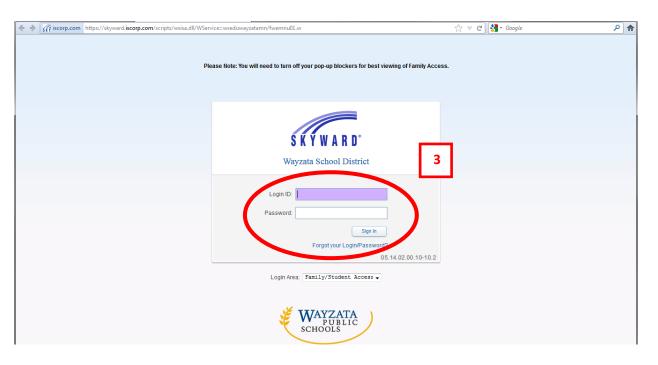

3. Type in your Skyward Family Access username and password. If you do not know your username and password, click on the "Forgot your Login/Password?" link for directions.

4. If you have multiple children attending Wayzata Public Schools, choose a child's name in the "All Students" drop down menu.