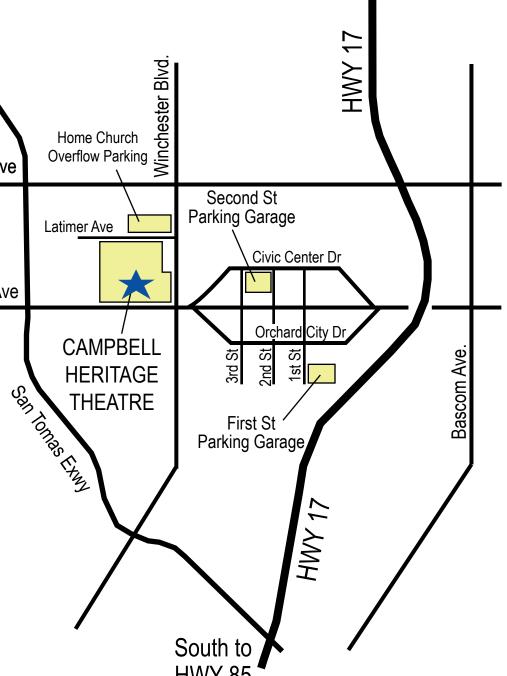

## From the East Bay:

Take 880 South to the Hamilton Avenue. Go west (right) on Hamilton Avenue. Turn left at the third traffic signal onto Winchester Boulevard. Turn right at the second traffic signal onto Campbell Avenue. Turn right at the next traffic signal and enter the Community Center parking lot.

## From Santa Cruz:

Take Hwy 17 North toward San Jose. Take the Hamilton Avenue exit and turn west (left) onto Hamilton Avenue. Take Hamilton Avenue to Winchester Boulevard and turn left (south). Turn right at the second traffic signal onto Campbell Avenue. Turn right at the next traffic signal and enter the Community Center parking lot.

## From South 101:

Take 101 North to Hwy 85 North. Take Hwy 85 to Hwy 17 North. Take the Hamilton Avenue exit and turn west (left) onto Hamilton Avenue. Take Hamilton Avenue to Winchester Boulevard and turn left (south). Turn right at the second traffic signal onto Campbell Avenue. Turn right at the next traffic signal and enter the Community Center parking lot.