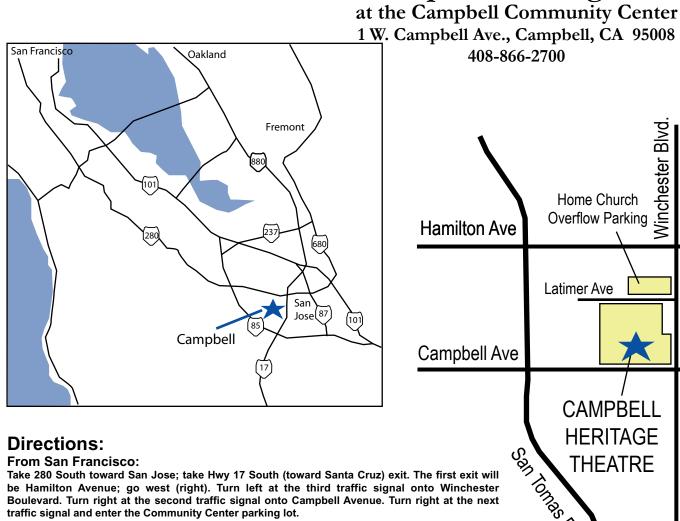

The Campbell Heritage Theatre

1 W. Campbell Ave., Campbell, CA 95008 408-866-2700

## From the East Bay:

Take 880 South to the Hamilton Avenue. Go west (right) on Hamilton Avenue. Turn left at the third traffic signal onto Winchester Boulevard. Turn right at the second traffic signal onto Campbell Avenue. Turn right at the next traffic signal and enter the Community Center parking lot.

## From Santa Cruz:

Take Hwy 17 North toward San Jose. Take the Hamilton Avenue exit and turn west (left) onto Hamilton Avenue. Take Hamilton Avenue to Winchester Boulevard and turn left (south). Turn right at the second traffic signal onto Campbell Avenue. Turn right at the next traffic signal and enter the Community Center parking lot.

## From South 101:

Take 101 North to Hwy 85 North. Take Hwy 85 to Hwy 17 North. Take the Hamilton Avenue exit and turn west (left) onto Hamilton Avenue. Take Hamilton Avenue to Winchester Boulevard and turn left (south). Turn right at the second traffic signal onto Campbell Avenue. Turn right at the next traffic signal and enter the Community Center parking lot.