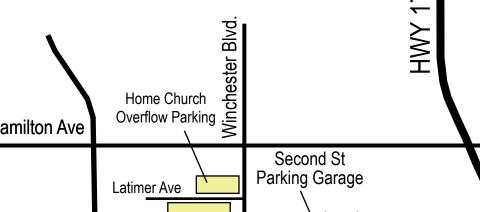

## From the East Bay:

Take 880 South to the Hamilton Avenue. Go west (right) on Hamilton Avenue. Turn left at the third traffic signal onto Winchester Boulevard. Turn right at the second traffic signal onto Campbell Avenue. Turn right at the next traffic signal and enter the Community Center parking lot.

## From Santa Cruz:

Take Hwy 17 North toward San Jose. Take the Hamilton Avenue exit and turn west (left) onto Hamilton Avenue. Take Hamilton Avenue to Winchester Boulevard and turn left (south). Turn right at the second traffic signal onto Campbell Avenue. Turn right at the next traffic signal and enter the Community Center parking lot.

## From South 101:

Take 101 North to Hwy 85 North. Take Hwy 85 to Hwy 17 North. Take the Hamilton Avenue exit and turn west (left) onto Hamilton Avenue. Take Hamilton Avenue to Winchester Boulevard and turn left (south). Turn right at the second traffic signal onto Campbell Avenue. Turn right at the next traffic signal and enter the Community Center parking lot.