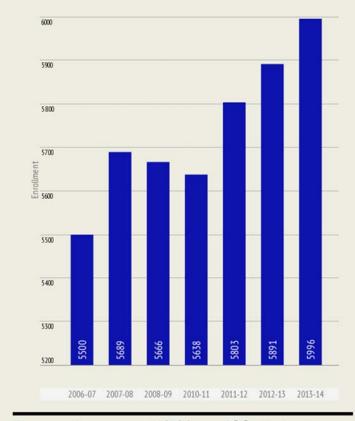

# CORSICANA ISD FALL COLLECTION 2013

**5,996**TOTAL ENROLLMENT 2013 Fall Collection

8.2%
INCREASE in Student Enrollment since 2006

Create infographics infogram

# ENROLLMENT GROWTH CORSICANA ISD - 7 YEARS

7 years: increase of 8.2% or 496 students

Create infographics