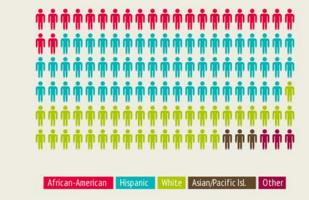

**CORSICANA INDEPENDENT** 

## **CISD STUDENT ETHNICITY**



## **Fall Collection 2013**



# CORSICANA ISD FALL COLLECTION 2013



**5,996**TOTAL ENROLLMENT 2013 Fall Collection

8.2%
INCREASE in Student Enrollment since 2006

Create infographics infogram

# ENROLLMENT GROWTH CORSICANA ISD - 7 YEARS



7 years: increase of 8.2% or 496 students

Create infographics

## **UIL ATHLETICS & ACTIVITIES:**

Football, Volleyball, Baseball, Softball, Basketball, Tennis, Soccer, Track, Powerlifting, Cross Country, Golf, Band, Theater, Choir, Cheerleading, Dance/Drill team 720 DISTRICT EMPLOYEES

## CISD

Corsicana HS

9th - 12th grade

Collins MS

7th – 8th grade

Drane
Intermediate
6th grade

Bowie Elementary

K - 5<sup>th</sup> grade

Carroll Elementary Pre-K – 5<sup>th</sup> grade

Fannin
Elementary
K - 5<sup>th</sup> grade

Navarro Elementary

K – 5<su