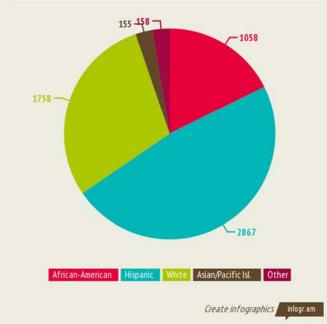

**CORSICANA INDEPENDENT** 

## **CISD STUDENT ETHNICITY**



## **Fall Collection 2013**



# CORSICANA ISD FALL COLLECTION 2013



**5,996**TOTAL ENROLLMENT 2013 Fall Collection

8.2%
INCREASE in Student Enrollment since 2006

Create infographics infogram

# ENROLLMENT GROWTH CORSICANA ISD - 7 YEARS



7 years: increase of 8.2% or 496 students

Create infographics

## **UIL ATHLETICS & ACTIVITIES:**

Football, Volleyball, Baseball, Softball, Basketball, Tennis, Soccer, Track, Powerlifting, Cross Country, Golf, Band, Theater, Choir, Cheerleading, Dance/Drill team 720 DISTRICT EMPLOYEES

## CISD

Corsicana HS

9th - 12th grade

Collins MS

7th – 8th grade

Drane
Intermediate
6th grade

Bowie Elementary

K - 5<sup>th</sup> grade

Carroll Elementary Pre-K – 5<sup>th</sup> grade

Fannin
Elementary
K - 5<sup>th</sup> grade

Navarro Elementary

K – 5<sup>th</sup> grade

Sam
Houston
E