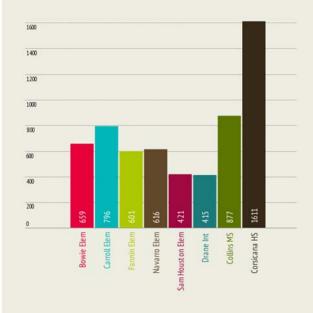

## CISD

Corsicana HS

9th - 12th grade

Collins MS

7th – 8th grade

Drane
Intermediate
6th grade

Bowie Elementary

K - 5<sup>th</sup> grade

Carroll Elementary Pre-K – 5<sup>th</sup> grade

Fannin
Elementary
K - 5<sup>th</sup> grade

Navarro Elementary

K – 5<sup>th</sup> grade

Sam
Houston
Elementary

\*Dual Language\* Pre-K – 5<sup>th</sup> grade