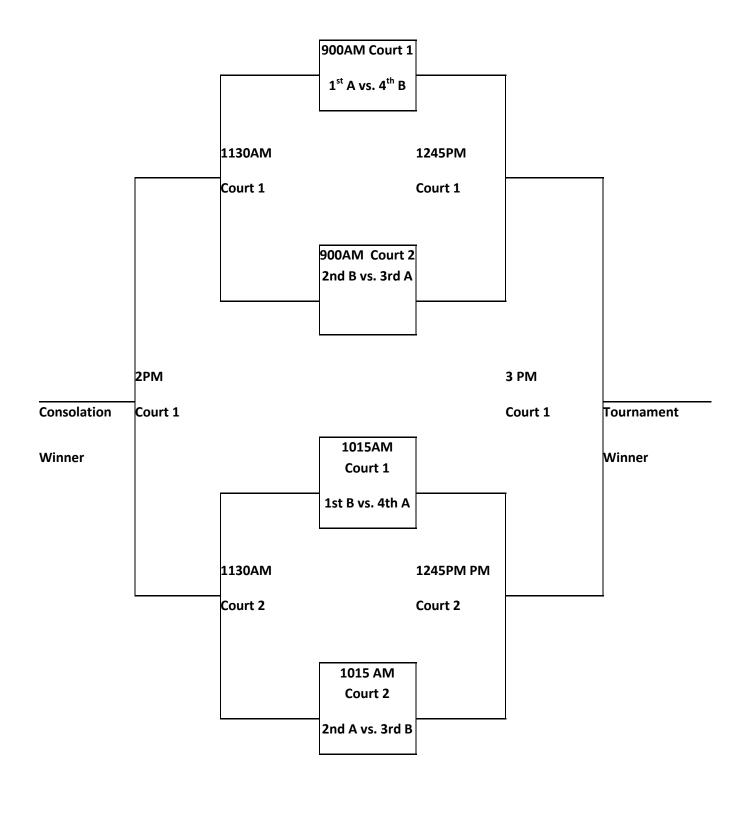

Saturday September 20th 2014

**Oregon Draw – On Next Page** 

Boys @ Master's College, Girls @ CWA