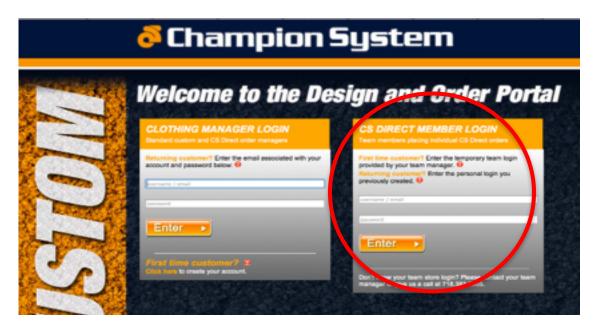

**Step 2:** Under the CS Direct Member Login, if you are a **first time user**, enter the following <u>temporary</u> User Name and Password.

Temporary User Name: MHWTC

Password: tri2014

If you are **returning customer** and purchased apparel last year, please enter your existing User Name and Password.