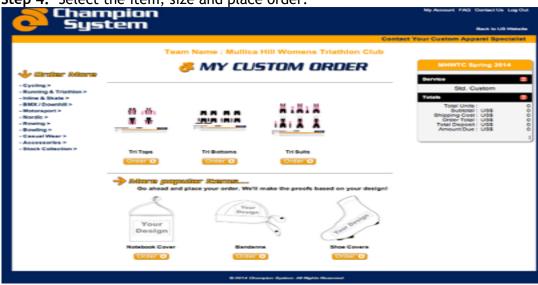

Step 3: Once you successfully log in, select "Order Now" link next to MHWTC Spring 2014.

**Step 4:** Select the item, size and place order:

You will see multiple design images displayed for each piece of apparel in the eStore, however you will only be able to select and order the three items noted below. This year's tri suit design has not changed. It is the same as last year with the exception of some sponsor logos changes.

### **Items Names and Prices**

The per item prices are:

- Performance Link Tri Top \$50.60 (optional pocket available for an additional \$10)
- Performance Link Tri Short \$52.80
- Performance Classic One piece tri suit \$96.80