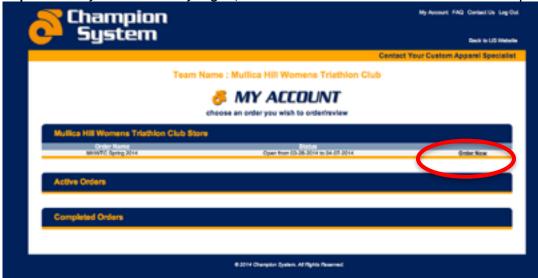

Step 3: Once you successfully log in, select "Order Now" link next to MHWTC Spring 2014.

**Step 4:** Select the item, size and place order:

You will see multiple design images displayed for each piece of apparel in the eStore, however you will only be able to select and order the three items noted below. This year's tri suit design has not changed. It is the same as last year with the exception of some sponsor logos changes.