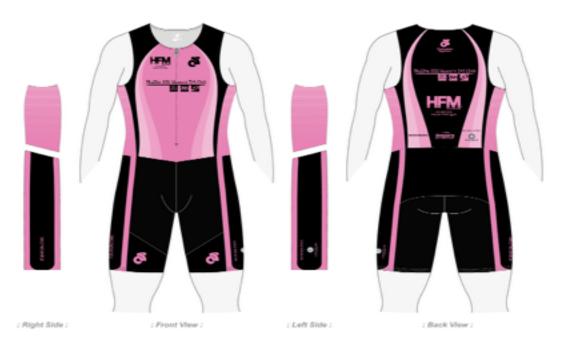

### <u>Design</u>

One-piece Tri Suit

Please note the design is not final and they may change slightly based on our sponsor logos.

#### Pricing:

| ltem      | Item Name                | Price   |
|-----------|--------------------------|---------|
| Tri Suit  | Performance Classic Suit | \$96.80 |
| Tri Short | Performance Link Short   | \$52.80 |
| Tri Top   | Performance Link Top     | \$50.60 |