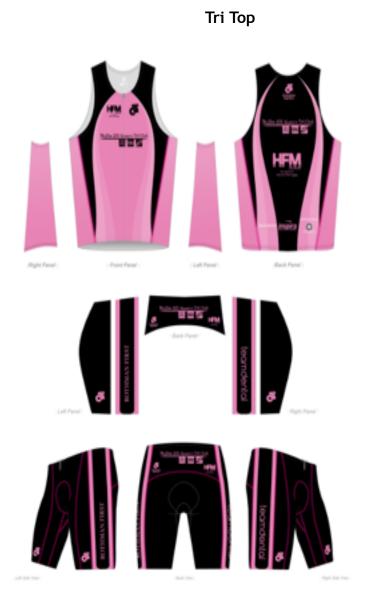

# 2014 Tri apparel

Tri Short

#### Pricing:

| ltem      | Item Name                | Price   |
|-----------|--------------------------|---------|
| Tri Suit  | Performance Classic Suit | \$96.80 |
| Tri Short | Performance Link Short   | \$52.80 |
| Tri Top   | Performance Link Top     | \$50.60 |