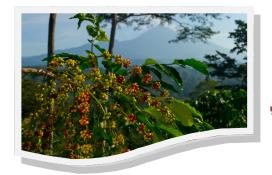

## 2014 Café Justo from Seed to Cup Calendar

Order your 2014 Calendars Now! The 9" x 12"wall calendar will follow the coffee process from seed to cup and will highlight 12 of the cooperatives' farming families. Learn more about who grew your brew and how it got to your cup while enjoying beautiful photography and keeping up with the date.

Professional photographer Stanley Leary participated in FDC's Just Trade Center Border to Border Coffee, Migration and Faith Delegation November 1-9. He took thousands of amazing images to help spread the good news and beauty of Café Justo and the best of these photos will be used in the calendar.