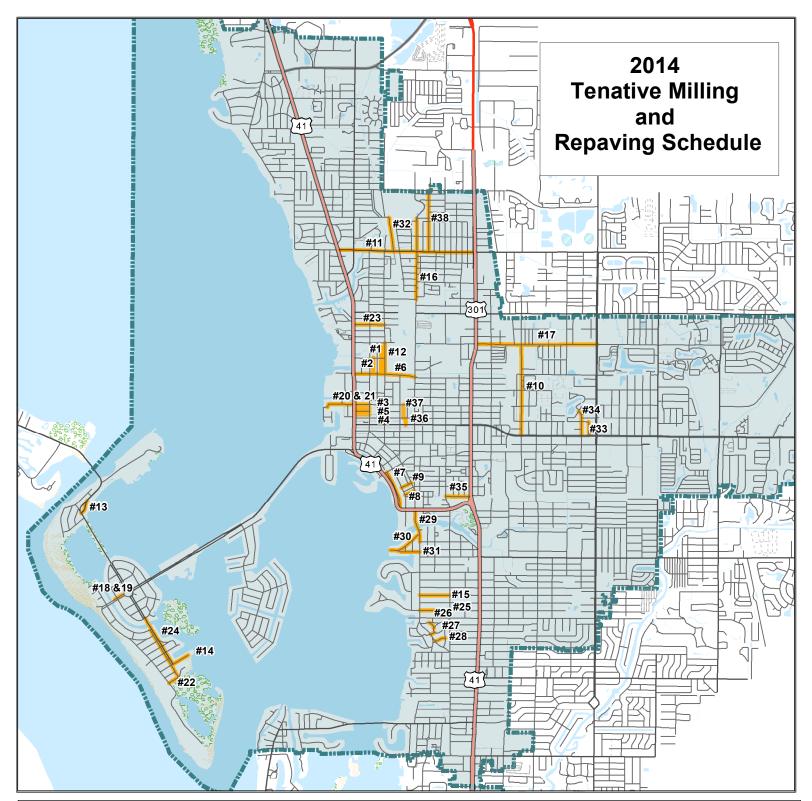

|                         | Item | Street                              | From               | То             | ltem | Street                               | From          | То                  |                                      |
|-------------------------|------|-------------------------------------|--------------------|----------------|------|--------------------------------------|---------------|---------------------|--------------------------------------|
| N                       | 1    | Alley between Central & Florida     | 10th St            | Tee            | 20   | Blvd of Arts                         | Cocoanut      | 41                  |                                      |
|                         | 2    | Alley between Cocoanut & Florida    | 11th St            | Тее            | 21   | Blvd of Arts                         | 41            | West Terminus       | Tentative                            |
| W - E                   | 3    | Alley between Blvd of Arts & 5th St | Cocoanut           | U.S. 41        | 22   | Taft                                 | S. Blvd Pres  | Ben Franklin        | Repaving List                        |
|                         | 4    | Alley between 4th & 5th St          | Cocoanut           | U.S. 41        | 23   | 15th                                 | Central Ave   | 41                  |                                      |
| S                       | 5    | 5th St                              | Cocoanut           | U.S. 41        | 24   | South Blvd of Presidents             | Washington Dr | Taft                | as of                                |
|                         | 6    | 10th St                             | Orange Ave         | U.S. 41        | 25   | Hillview                             | Osprey Ave    | Orange Ave          | Aug 13 2014                          |
| Sarasota Streets        | 7    | Gulf Stream                         | Ringling Blvd      | South Terminus | 26   | Sioux Dr                             | Seminole Dr   | Oval Dr             | •                                    |
| 2014 Re-Paving Area     | 8    | Elder Ln                            | Pineapple Ave      | Palm Ave       | 27   | Hashay Dr                            | McCellan Pwky | Oval Dr             |                                      |
| Highway                 | 9    | Kentucky/Selby                      | Pineapple Ave      | Palm Ave       | 28   | Illehaw Dr                           | Mietaw Dr     | McCellan Pwky       |                                      |
| County Road             | 10   | Lime Ave                            | 12th St            | Fruitville Rd  | 29   | Orange Ave                           | Mound         | North of Alta Vista |                                      |
|                         | 11   | MLK                                 | 301                | 41             | 30   | Bay Point Dr                         | Orange Ave    | West Terminus       |                                      |
| Streets                 | 12   | Central Ave                         | 10th St            | 12th St        | 31   | Gulf View Dr                         | Orange Ave    | West Terminus       | 4                                    |
| Private Road            | 13   | Bowdoin Circle                      | John Ringling      | John Ringling  | 32   | N. Lemon Ave                         | MLK           | Clark               |                                      |
| Access Road             | 14   | McKinley Dr                         | S. Blvd Pres.      | East Terminus  | 33   | Briggs Ct                            | Fruitville Rd | Dead End            | CTTY OF<br>SARASOF                   |
| ——— Alley or Service Rd | 15   | Hawthorne St                        | Orange Ave         | Osprey Ave     | 34   | N Briggs Ave                         | Fruitville Rd | 6th                 | City of Sarasota, Florida            |
|                         | 16   | Orange                              | 19th St            | 32nd           | 35   | Alderman St/Brother Geene Way        | Osprey Ave    | US 301              | Information Technology               |
|                         | 17   | 12th St                             | 301                | Tuttle         | 36   | Alley between N. Orange & Lemon Ave  | Fruitville    | 4th                 | &<br>Geographic Information Services |
|                         | 18   | John Ringling Blvd                  | St Armands Cir     | N Washington   | 37   | Alley between Kumquat Ct & Lemon Ave | 6th           | 4th                 | Map Revised: 8/13/2014               |
|                         | 19   | Intersection                        | John Ringling Blvd | N Washington   | _    | Goodrich Ave                         | MLK           | Myrtle              | 0 0.175 0.35 0.7 Miles               |