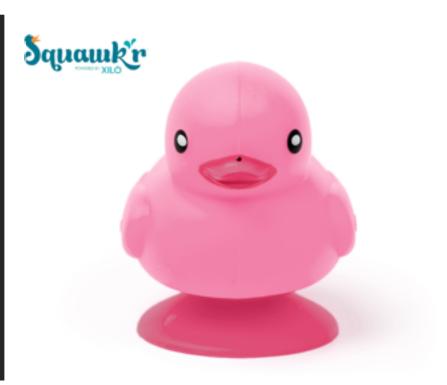

## XILO POWER WILL DONATE PROCEEDS TO THE TERRI BRODEUR BREAST CANCER FOUNDATION FOR EVERY PINK DUCK SOLD

## Visit IGG.ME/AT/DUCK.COM

Squawk'r is a user friendly water resistant Bluetooth rubber duck speaker packed with features! A unique way to enjoy your favorite music from your Bluetooth device.

They are portable, versatile and provides music in the shower and on the go no matter where you are.

Purchase your Pink Squawk'r duck for yourself or as a gift while helping to raise money for The Terri Brodeur Breast Cancer Foundation.

GO TO IGG.ME/AT/DUCK.COM TO PURCHASE