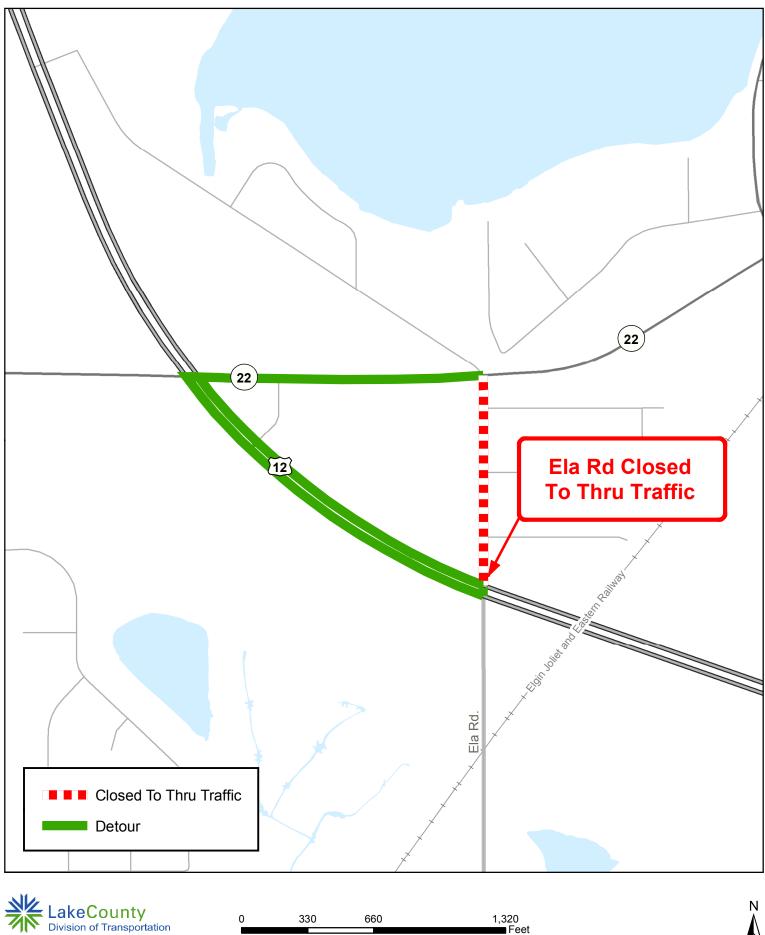

## Village of Lake Zurich to Close Ela Road for 14 Days

Lake Zurich, IL-The Village of Lake Zurich has notified the Lake County Division of Transportation of its intent to close Ela Road, Lake County Route V-57 from US Route 12 to IL Route 22 to thru traffic on Monday, November 4, 2013 at 6:00 A.M.

Ela Road is scheduled to reopen to traffic the evening of November 18, 2013. The closure is necessary as part of a water main replacement project.

The signed detour route for this closure will be US Route 12 to IL Route 22.

## Ela Rd Detour 14 Day Closure

330

0

660

lakegov.info/roadwork

7/

1,320 Feet