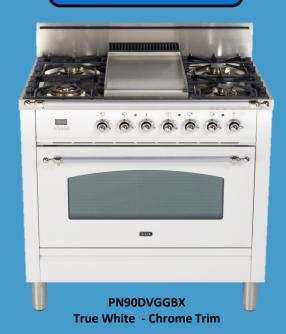

UPN76DVGGMX Matte Graphite Black

UPN76DVGGAX Antique White UPN76DVGGRBX Burgundy

**\$4,199 MAP**Up to a \$2,300 Savings

All Models with Chrome Trim 36" Qualifying Models

UPN90FDVGGIX Stainless Steel
UPN90FDVGGBLX Midnight Blue
UPN90FDVGGBX True White

UPN90FDVGGMX Matte Graphite Black UPN90FDVGGAX Antique White

UPN90FDVGGRBX Burgundy

Offer valid on ILVE Nostalgie 30" & 36" Gas ranges, model numbers listed above, while supplies last. Not applicable to prior sales, floor models or open box purchases. Not to be combined with any other offers.