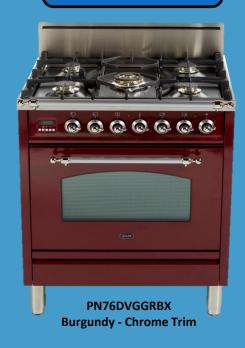

## Nostalgie 30" and 36" Gas Range PRICE REDUCTION & FREE COLOR UPGRADE

**\$3,299 MAP**Up to a \$1,700 Savings

All Models with Chrome Trim 30" Qualifying Models

UPN76DVGGIX Stainless Steel
UPN76DVGGBLX Midnight Blue
UPN76DVGGBX True White

UPN76DVGGMX Matte Graphite Black

UPN76DVGGAX Antique White UPN76DVGGRBX Burgundy

**\$4,199 MAP**Up to a \$2,300 Savings

All Models with Chrome Trim 36" Qualifying Models

UPN90FDVGGIX Stainless Steel
UPN90FDVGGBLX Midnight Blue
UPN90FDVGGBX True White