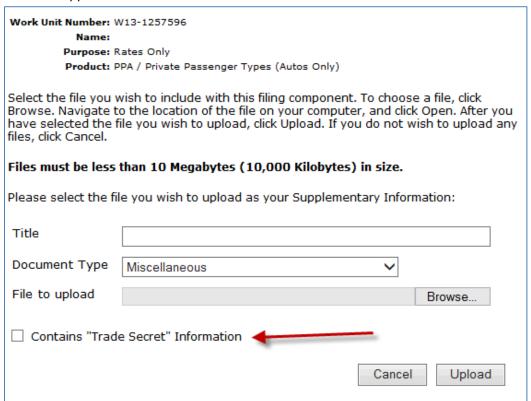

5. When the new Supplementary Information component is selected, no Contains Trade Secret checkbox will appear. See below:

| Please select the file you wish to upload as your Supplementary Information: |               |        |        |
|------------------------------------------------------------------------------|---------------|--------|--------|
| Title                                                                        |               |        |        |
| Document Type                                                                | Miscellaneous | ~      |        |
| File to upload                                                               |               |        | Browse |
|                                                                              |               | Cancel | Upload |