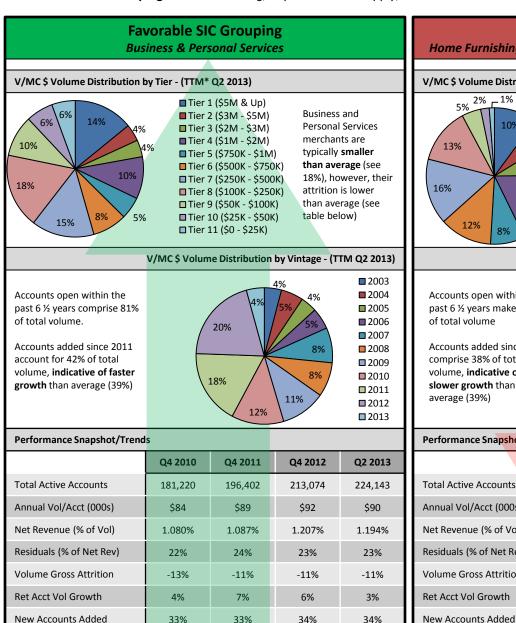

#### **Business & Personal Services**

merchants are relatively smaller, possess attractive attrition rates, have above average new account production, and are of a younger vintage than TSG's overall database average.

- Typically, smaller account sizes would indicate higher attrition rates, however, the presence of integrated distribution channels (low residual rates) among this vertical may create a more sticky merchant relationship
- Higher new account production, lower attrition rates and smaller account sizes may be indicative of more startup/new card accepting merchants (insurance agents for example)