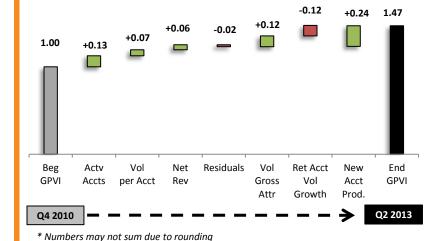

The **bottom charts** are growth bridges for both SIC Groups displaying contributions of different metrics to change in value over the period. For example, number of Active Accounts contributed to +13% of the +47% growth of Business & Personal Services, while Retained Account Growth created a -12% headwind to the value change.

#### Business & Personal Services GPVI Growth Bridge (Q4 '10 to Q2 '13 BPS contr. to GPVI chg)

Home Furn, Improv & Supply, Auto & Hardware Stores GPVI Growth Bridge (Q4 '10 to Q2 '13 BPS contr. to GPVI chg)

<sup>\*</sup> Numbers may not sum due to rounding

SIC Codes within the *Business & Personal Services* Group are shown to the right.

Did you know that TSG's Merchant Database...

- Represents an estimated 21% of U.S. merchants
- Sources from companies that are top 60 U.S. merchant acquirers
- Can be cut into almost 10,000 different ways within the existing five dimensions: Merchant Vertical, Vintage, Merchant Size, Region Breakdown, and Sales Channel

#### **Comments:**

The gross profit stream from a portfolio of *Business & Personal Services* merchants increased in value 47% from Q4 2010 to Q2 2013, above the 41% average.

- Driving factors include an increase in accounts, improving attrition, and new account production
- Slowing retained account volume growth was a major headwind