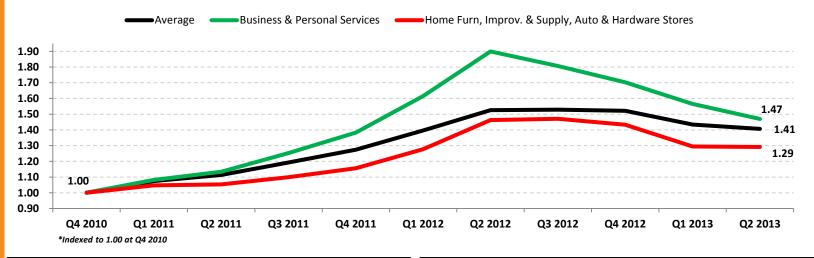

## SLF Special Edition: U.S. Economic Indicators Report

This page takes a deeper look at the two identified SIC Groupings – in particular, the value of their revenue stream over time. This analysis is similar to a merchant portfolio valuation process and is displayed below as TSG's Gross Profit Value Index (GPVI).

The **top chart** presents the change in each "portfolio" or SIC Groupings' value indicator as compared to the market (market is represented by the database average/total). TSG created this index by valuing the future gross profit generated from the portfolios on a quarterly basis and has indexed this value to 1 beginning in Q4 2010.