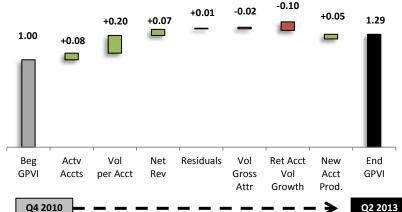

The **bottom charts** are growth bridges for both SIC Groups displaying contributions of different metrics to change in value over the period. For example, number of Active Accounts contributed to +13% of the +47% growth of Business & Personal Services, while Retained Account Growth created a -12% headwind to the value change.

#### Business & Personal Services GPVI Growth Bridge (Q4 '10 to Q2 '13 BPS contr. to GPVI chg)

Home Furn, Improv & Supply, Auto & Hardware Stores GPVI Growth Bridge (Q4 '10 to Q2 '13 BPS contr. to GPVI chg)

The gross profit stream from a portfolio of *Home Furnishing*, *Improvement & Supply, Auto & Hardware Stores* merchants increased in value 29% from Q4 2010 to Q2 2013, below the 41% average.

- Worsening attrition, slowing retained account volume growth and relatively less new account production were major headwinds to value creation
- Increase in average account size was the most favorable factor