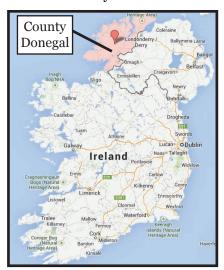

### **Magee Tweed Donegal Sportcoat**

Donegal tweed is a hand woven tweed fabric manufactured in County Donegal, Ireland. Like the Outer Hebrides, County Donegal has for centuries been producing tweed from local materials. Sheep thrive in the hills and bogs of County Donegal and indigenous plants such as blackberries, fuchsia, and moss provide dyes. Towards the end of the 18th century the Royal Linen Manufacturers of Ulster distributed approximately six thousand flax wheels for spinning wool to the region to grow the industry.

For many years Donegal tweed has commonly referred to a visually distinctive "salt and pepper" tweed design that features two primary light and dark shades. (eg. black or navy along with white or beige) and a limitless variety of pin dot accent colors.

Our newest Donegal tweed produced by Magee of Donegal is charcoal and white with strong plum undertones. Other accent colors include red, bottle green, fuchsia, maize yellow, and orange.