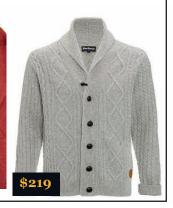

#### O'Connell's Cardigan Sweaters

#### Cardigans- not just for Grandpa anymore

Men are spoiled this time of year. Form and function pamper men, while women suffer for fashion. Come autumn no better example exists than the cardigan sweater. Wear it over a t-shirt or with a sportshirt or under a sportcoat and you'll look cool, even smart, without necessarily trying to be either. Cardigans come in hefty wool, the better to protect you from nature's wrath or a velvety lambswool, a buttery soft indulgence. They can be oversized and chunky or trim and modern. There are all shapes and sizes and weights and thread counts. Like we said: spoiled. Our favorites of the season right this way...