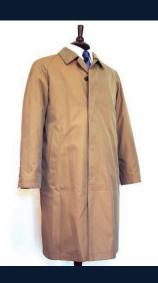

#### **Inverness Raincoat**

Our "Inverness" overcoat is a raincoat with classic pedigree. Perfectly representative of Scottish Balmacaan design and expertly made in Schneider's Austrian workrooms, this is the quintessential raincoat. The high count cotton exterior provides waterproof comfort (with the exterior cotton fabric so tightly woven that it appears iridescent.) Warmth is provided by a button-in removable lining. The british tan coat is tastefully lined with a heathered carbon/brown wool and the navy with burgundy. Both coats feature a wool under collar that matches the lining fabric. \$995