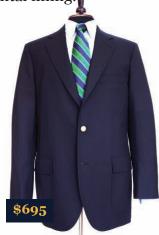

## **Southwick Blazer**

Our newest classic navy blazer is a Super 120s tropical wool garment from Southwick. Traditional styling includes natural shoulder, patch with flap pockets, quarter top stitching, hook vent, and a Royal Guard regimental lining.