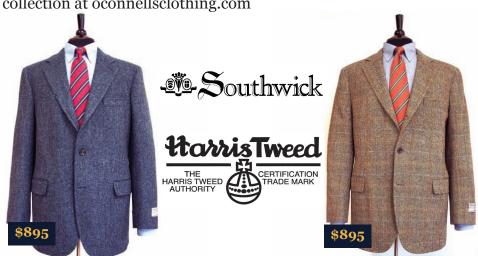

### **Harris Tweed Sport Coats by Southwick**

Our collection of Harris Tweed sportcoats tailored by Southwick has expanded with the addition of two new garments- a heavy 16 oz. charcoal blue herringbone and a 13 oz. heather brown herringbone with a distinctive sky blue and rust accent color. See the entire collection at oconnellsclothing.com