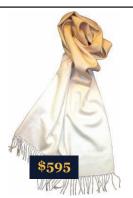

The Dune Cashmere Scarf from **Begg of Scotland**. This luxurious 100% Scottish cashmere scarf is hand dipped, creating an "ombre" design: ivory/ light camel/ivory; 3" hand rolled fringe. Other colors available online. Chic & extremely beautiful! Made in Scotland.