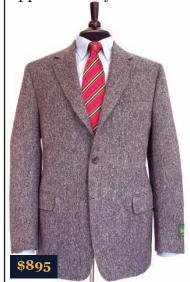

### **Harris Tweed Sport Coats by Southwick**

Our collection of Harris Tweed sportcoats tailored by Southwick has expanded with the addition of two new garments- a heavy 16 oz. charcoal blue herringbone and a 13 oz. heather brown herringbone with a distinctive sky blue and rust accent color. See the entire collection at oconnellsclothing.com