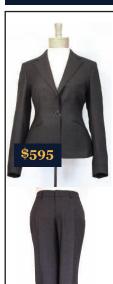

#### **Executive & Career**

\$315

The O'Connell's **Executive Collection** offers professional women well tailored suiting separates in custom luxury fabrics. Inspired by classic menswear, yet tailored to flatter the feminine form. the collection includes the 22" Callie Jacket; the 25" Cami Jacket; the Chloe Pencil Skirt and the classic **Maria** Trousers. Shown; the collection in Super 110 wool charcoal black