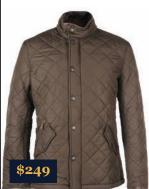

#### **Powell**

The Barbour Powell is the same cut as the popular Chelsea style but in Polarquilt fabric for extra warmth. This jacket comes with a 100% quilted polyester outer bound to a fleece lining for warmth and comfort. Two large angled lower pockets with flaps and Barbour branded studs finish off the traditional style of this jacket as well as internal pockets inside.