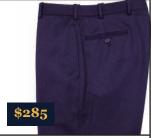

#### O'Connell's Trousers

Now choose from five colors in our Italian wool calvary twill charcoal, brown, tan, olive and navy(shown). This seasonal refined twill will add textured interest to any gentleman's wardrobe. Tailored in USA.