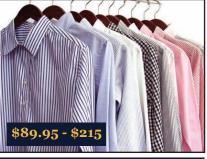

#### **Dress Shirting**

Beautifully tailored shirts for Women; crisp white broadcloth; bold tape stripes; modern checks; classic oxfords.100% cotton. Made in the USA.