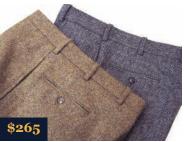

Our heaviest wool trouser is made from a sturdy 16 oz. Shetland wool - just the answer for our late fall and winter freezing conditions, especially if your regimen takes you to windswept downtown or near water front.

This heavy weight woolen trouser is equal to a cozy

flannel for warmth yet with just a bit more grit and texture against the frigid elements. Available in dark charcoal and medium grey - both versatile for dress or casual. Also in a herringbone british tan or

grey. Tailored in Brooklyn.