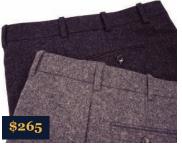

#### O'Connell's Trousers

Now choose from five colors in our Italian wool calvary twill charcoal, brown, tan, olive and navy(shown). This seasonal refined twill will add textured interest to any gentleman's wardrobe. Tailored in USA.

Our heaviest wool trouser is made from a sturdy 16 oz. Shetland wool - just the answer for our late fall and winter freezing conditions, especially if your regimen takes you to windswept downtown or near water front.

This heavy weight woolen trouser is equal to a cozy

flannel for warmth yet with just a bit more grit and texture against the frigid elements. Available in dark charcoal and medium grey - both versatile for dress or casual. Also in a herringbone british tan or

grey. Tailored in Brooklyn.