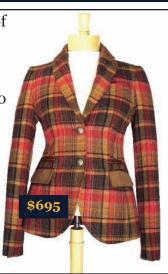

A bold wool Shetland plaid of poppy red, golden, loden & pink. Cognac leather & goldenrod velvet detailing; add domed bronze buttons to create one of the finest iackets of Fall! The **Iliane** Jacket from Schneiders of Saltzburg. Trim, fitted body; 26" length. Fantastic! Made in Austria.