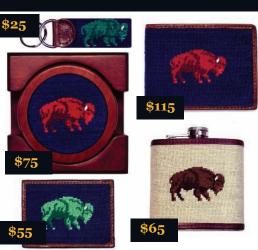

## O'Connell's Buffalo Needlepoint Collection

A veritable herd arrived with the delivery of our exclusive Buffalo needlepoint collection. A snazzy means of displaying hometown pride. Belts, wallets, coasters, flasks, and key fobs available in three colorways. Excellent gift idea for any Buffalo-lover.