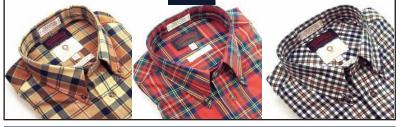

# O'Connell's Sportshirts

#### **Brushed Cotton**

Our newest brushed-cotton sportshirt is a soft and lofty oxfordcloth fabric - a thicker leisurely version of its cousin - the business-like dress oxford. Comfy

cozy best describes this handsome weekend sportshirt perfectly suited for fall and winter. Available in washed denim blue, cinderblock grey, fern green and brick red. Cut and sewn in American work rooms.

#### **Kashmyl Cotton Sportshirts**

Kashmyl in simple terms is a lightweight cotton flannel. In real terms Kashmyl is a luxurious extra long staple

cotton that has cashmere-like texture. Ideally the fabric exhibits lofty character without bulk resulting in a shirt that can becomfortably worn three seasons. Our Kashmyl collection is a traditional full cut shirt and embodies quality USA construction with features such as 8-button front, single needle

stitching and pattern matching at the collar, placket, and pocket. Choose from four new Kashmyl sportshirts in sizes M to XXL.