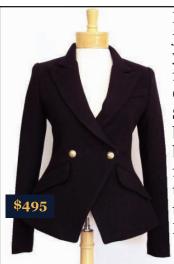

#### **Great Jackets**

Mix a menswear inspired jacket with feminine chic and you'll find the contemporary, flawlessly tailored

**Crossover Blazer** from Smythe. Brass military buttons nip the double breasted front of this trim. form fitting jacket. Black textured wool; dense enough to wear as an outerwear item. Made in Canada.