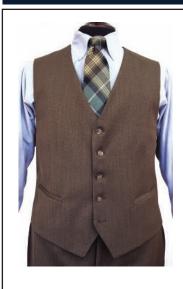

# O'Connell's Whipcord Suit

Sartorial sophistication best describes our whipcord wool suit. Country gentleman's suit, or weekend wear, or business casual attire - however we catagorize this garment it evokes a certain genteel - nature representing a departure from strict business formality. This is a suit styled perfectly for its role. Quarter stitching, hook vent, bone buttons, and made from a hard finish, wrinkle resistant, all-wool olive-tan whipcord fabric. Make the suit a three piece garment by adding the optional vest. As with all O'Connell's suits - 3 button, natural shoulder and straight front trousers are standard. Tailored in Canada.