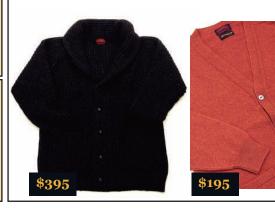

#### O'Connell's Cardigan Sweaters

#### Cardigans- not just for Grandpa anymore

Men are spoiled this time of year. Form and function pamper men, while women suffer for fashion. Come autumn no better example exists than the cardigan sweater. Wear it over a t-shirt or with a sportshirt or under a sportcoat and you'll look cool, even smart, without necessarily trying to be either. Cardigans come in hefty wool, the better to protect you from nature's wrath or a velvety lambswool, a buttery soft indulgence. They can be oversized and chunky or trim and modern. There are all shapes and sizes and weights and thread counts. Like we said: spoiled. Our favorites of the season right this way...