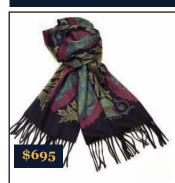

#### **Ultimate Cashmere Scarves**

The Balmoral Cashmere Scarf from Begg of Scotland. Luxurious 100% Scottish cashmere. Deep jewel tones on a sumptuous black background; reverses to black. Colors: Black (shown) & Blood Orange. Very beautiful! Made in Scotland.