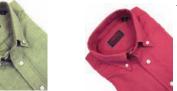

#### **Brushed Cotton**

Our newest brushed-cotton sportshirt is a soft and lofty oxfordcloth fabric - a thicker leisurely version of its cousin - the business-like dress oxford. Comfy

cozy best describes this handsome weekend sportshirt perfectly suited for fall and winter. Available in washed denim blue, cinderblock grey, fern green and brick red. Cut and sewn in American work rooms.