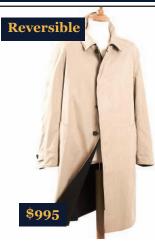

#### Salko of Austria

Loden cloth is a lightweight very dense, windproof and water repellant wool fabric. This cloth originated centuries ago to protect mountian farmers from harsh Alpine weather. Today this exclusive fabric, native to Austria, is still used to make outerwear fit for purpose and rich with tradition. Our "Strada" is a 3/4 length coat complete with set-in shoulder, open armhole for freedom of movement, leather buttons, and hand warmer pockets. It features traditional Austrian style that translates well to current form and function. Our reversibile raglan shoulder overcoat features one side poplin and the other a light weight loden cloth. Both made by Salko of Salzburg, Austria.