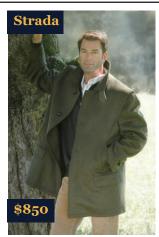

#### Salko of Austria

Loden cloth is a lightweight very dense, windproof and water repellant wool fabric. This cloth originated centuries ago to protect mountian farmers from harsh Alpine weather. Today this exclusive fabric, native to Austria, is still used to make outerwear fit for purpose and rich with tradition. Our "Strada" is a 3/4 length coat complete with set-in shoulder, open armhole for freedom of movement, leather buttons, and hand warmer pockets. It features traditional Austrian style that translates well to current form and function. Our reversibile raglan shoulder overcoat features one side poplin and the other a light weight loden cloth. Both made by Salko of Salzburg, Austria.