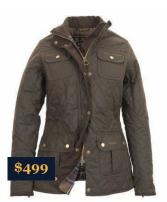

#### Kinneff

Constructed in Barbour's 8oz Oban waxed cotton, this traditionally-styled duffle boasts an incredibly warm wool-mix quilted lining in Barbour's signature tartan print. The cord-lined collar features a detachable quilted hood and studfastening throat strap for extra protection in bad weather, while a robust two-way zip and center back vent ensure that the Kineff's longer length doesn't restrict movement. Generous bellow pockets leave hands free to take advantage of the wool-lined handwarmer pockets, and authentic leather and wood toggles add a stylish finishing touch.