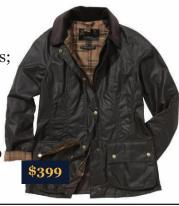

#### **Waxed Beadnell**

One of Barbour's most iconic jackets! Relaxed fit; front patch & hand warmer pockets; Barbour Tartan lined. This versatile jacket is suitable for all climates; add the Betty Fleece zip in liner for added warmth; snap on hood is also available. Colors: Olive, Sage and Rustic (shown).