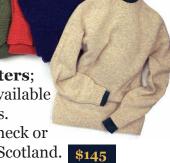

#### **Genuine Scottish Shetland**

Warm. wonderful & classic in every way. Genuine

#### Scottish

**Shetland Crew Neck Sweaters**; full cut; ribbed neck & cuffs; available in a rainbow of beautiful colors.

Wear with our Pima cotton T-neck or your favorite blouse! Made in Scotland. \$145