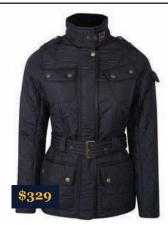

#### Tourer

A contemporary, quilted take on Barbour's International motorcycle jacket. Matte black quilted outer; brushed bronze logo hardware; lined in cozy black fleece. Similar to the quilted International jacket. An understated urban yet feminine fitted look.