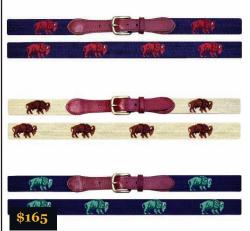

## O'Connell's Buffalo Needlepoint Collection

A veritable herd arrived with the delivery of our exclusive Buffalo needlepoint collection. A snazzy means of displaying hometown pride. Belts, wallets, coasters, flasks, and key fobs available in three colorways. Excellent gift idea for any Buffalo-lover.