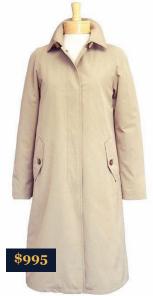

#### The BEST Coats: Schneiders of Saltzburg

minicheck. Seasonal

fabrics available.

A proper raincoat is a great investment, especially if it includes a detachable cold weather liner! The **Kathrin**, is a versatile, year round Balmacaan; classically cut; technocotton for easy care. Perfect for the city or rainy weekends in the country.

Made in Austria

Clean lines and fine luxurious Italian cashmere create a coat of timeless elegance. The **Silvia** is a gently shaped, single breasted topcoat featuring a slimming straight silhouette which drapes from the shoulder & skims the form. Very chic! Made in Austria