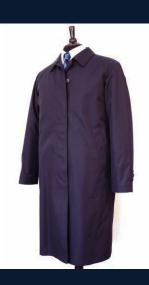

#### **Inverness Raincoat**

Our "Inverness" overcoat is a raincoat with classic pedigree. Perfectly representative of Scottish Balmacaan design and expertly made in Schneider's Austrian workrooms, this is the quintessential raincoat. The high count cotton exterior provides waterproof comfort (with the exterior cotton fabric so tightly woven that it appears iridescent.) Warmth is provided by a button-in removable lining. The british tan coat is tastefully lined with a heathered carbon/brown wool and the navy with burgundy. Both coats feature a wool under collar that matches the lining fabric. \$995