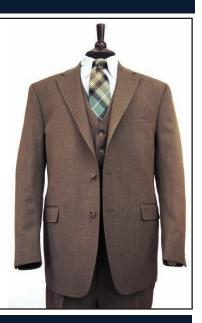

# O'Connell's Whipcord Suit

Sartorial sophistication best describes our whipcord wool suit. Country gentleman's suit, or weekend wear, or business casual attire - however we catagorize this garment it evokes a certain genteel - nature representing a departure from strict business formality. This is a suit styled perfectly for its role. Quarter stitching, hook vent, bone buttons, and made from a hard finish, wrinkle resistant, all-wool olive-tan whipcord fabric. Make the suit a three piece garment by adding the optional vest. As with all O'Connell's suits - 3 button, natural shoulder and straight front trousers are standard. Tailored in Canada.