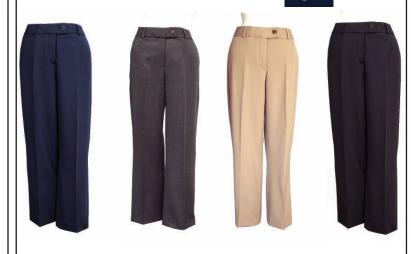

#### **Classic Women's Trousers**

The REAL thing! Women look to O'Connell's for well made wardrobe essentials. These classically cut Women's wool trousers invoke the alluring look of menswear for women. Cut to flatter; detailed to perfection; wools & wool flannels, gabardines and "fancies." An O'Connell's exclusive!