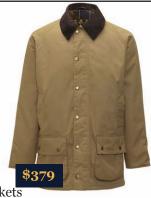

#### **Inverness Raincoat**

Our "Inverness" overcoat is a raincoat with classic pedigree. Perfectly representative of Scottish Balmacaan design and expertly made in Schneider's Austrian workrooms, this is the quintessential raincoat. The high count cotton exterior provides waterproof comfort (with the exterior cotton fabric so tightly woven that it appears iridescent.) Warmth is provided by a button-in removable lining. The british tan coat is tastefully lined with a heathered carbon/brown wool and the navy with burgundy. Both coats feature a wool under collar that matches the lining fabric. \$995