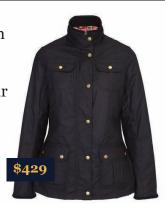

#### **Waxed Beadnell**

One of Barbour's most iconic jackets! Relaxed fit; front patch & hand warmer pockets; Barbour Tartan lined. This versatile jacket is suitable for all climates; add the Betty Fleece zip in liner for added warmth; snap on hood is also available. Colors: Olive, Sage and Rustic (shown).