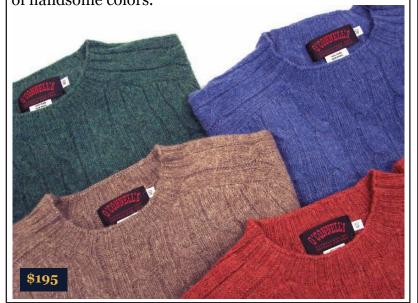

#### **Shetland Cable Crew Neck Sweater**

The eye-catching beauty of true Shetland wool is from the incredible melange of colors created in the weaving. The fully fashioned easy-fitting body is ribbed at the collar, cuffs and waistband. This season O'Connell's offers a full cable knit Shetland sweater in a wide range of handsome colors.