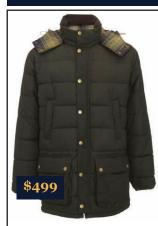

#### Highpeak

Based on the classic Beaufort jacket this practical men's jacket offers ultimate weather protection and a relaxed fit. The insulating tartan lining boasts a waterproof yet breathable lining with robust taped seams, while the two-way zip with storm fly front and stud fastenings seal out wind and rain. Barbour's signature corduroy collar creates a smart appearance, but can be raised and secured with the throat strap for additional protection, and waist-height handwarmer pockets

are a must-have for the cold winter months. Waterproof and washable.