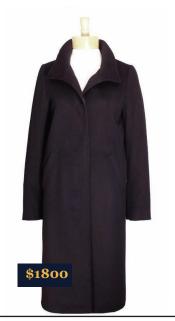

# SCHNEIDERS

The classic **Milva** Walking Coat;

slightly shaped: expertly tailored;

in the world! Made in Austria.