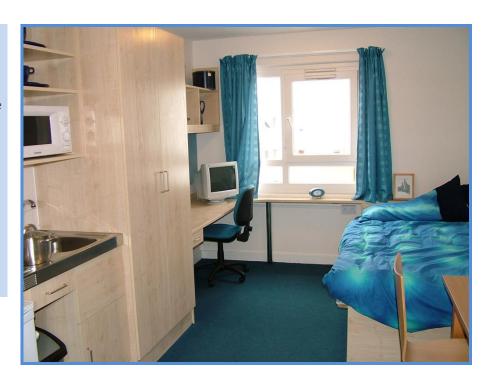

## A Studio contains:

Bed and mattress with under bed storage
Wardrobe with hanging space and shelves
Study workstation with power sockets
Adjustable swivel chair
Table and 2 chairs
Bed linen, duvet and pillow
Own private mini kitchenette with stainless
steel sink, shelving, electric hotplates, mini
fridge and mini freezer compartment,
combi-microwave oven, crockery and
cooking utensils
En suite bathroom with shower, toilet,
washbasin and mirror

Please note that towels and toilet paper are not provided