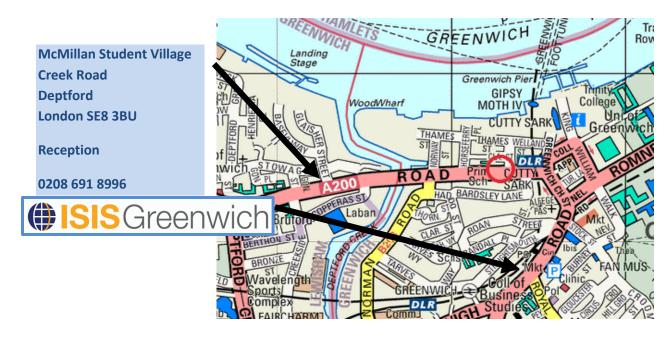

**Location** - Greenwich is located in Zone 2. McMillan is situated within walking distance of the Cutty Sark Docklands Light Railway (DLR) offering excellent transport links within 20 minutes to central London. Deptford train station is also within walking distance with a journey time of just 7 minutes to London Bridge. The school is only a short walk away.