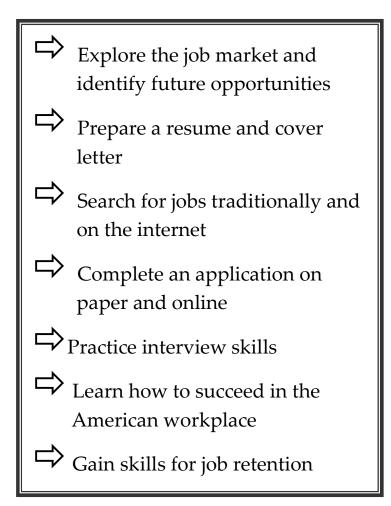

## JOB SEARCH WORKSHOP

THE **GILCHRIST CENTER** IS OFFERING A TRAINING PROGRAM FOR NON-NATIVE ENGLISH SPEAKERS *WHO ARE LOOKING FOR EMPLOYMENT*.