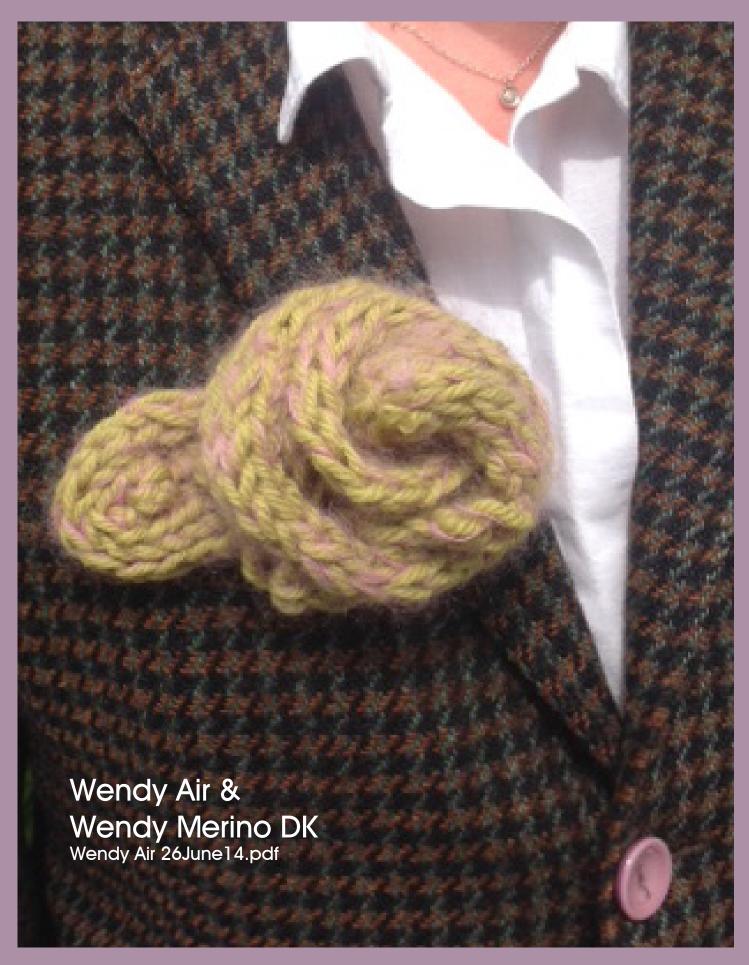

## Corsage (Flower & Leaf) in Wendy Air Lace Weight (25g) and Wendy Merino Chunky

#### **Flower**

Using two strands together – one of Air and one of Wendy Merino Chunky – and 10mm needles, cast on 7 sts.

Cont straight in st st until work measures  $40cm (15\frac{1}{2} ins)$ .

Cast off.

Fold and twist to form flower. Work some small stitches into the back to secure.

#### Leaf(s) make one or two

Using 10mm needles, cast on 4

Cont straight in st st until work measures 12 cm (5in).

Cast off.

Gather up both ends.

Stitch to back of flower.

Attach to a large safety pin.

©Copyright 2014
Thomas B. Ramsden & Co (Bfd) Ltd
www.facebook.com/Tbramsden
www.twitter.com/thomasbramsden
www.pinterest.com/ThomasBRamsden
www.tbramsden.co.uk/