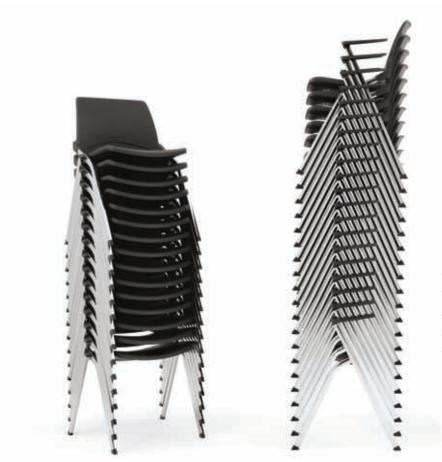

Kendo stacks up to 20 chairs with or without arms. You can chose from five shell colors. All chairs are available with glides or with casters and flip-up seat or fixed seat. The frame is available in chrome or black, metallic silver and white powder-coat.

stacking

stacking with arms

ganging

nestable

upholstered seat