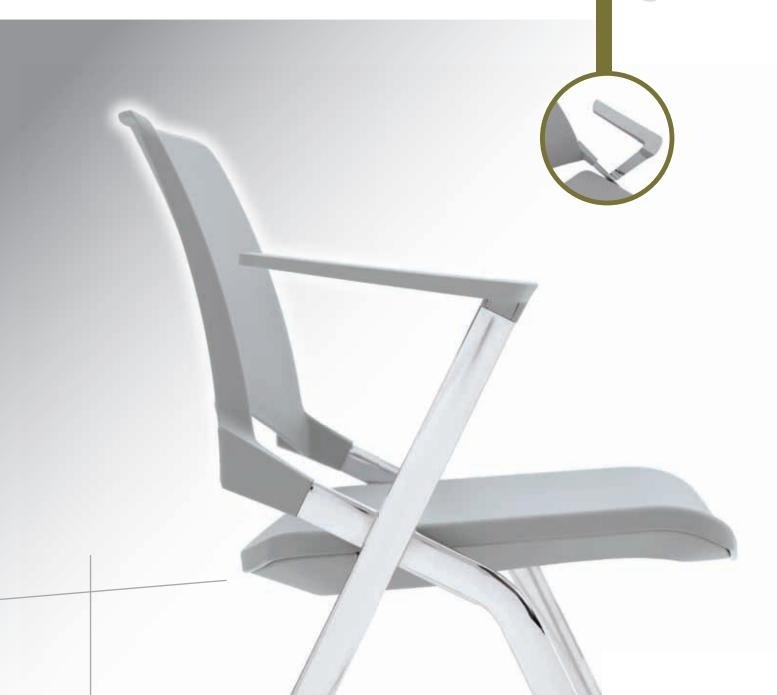

The Kendo chair features ganging options for both arm and armless versions. A anti-panic tablet arm is available in polypropylene or in a finished wood version.