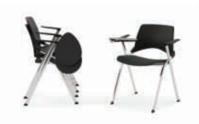

## Sugal Sugal

The Kendo chair provides uncompromised design with superior function. Its flexible design allows for nesting and stacking. Available in polypropylene seat and back or with an upholstered seat. The Kendo chair provides the durability and comfort you require.

Kendo stacks up to 20 chairs with or without arms. You can chose from five shell colors. All chairs are available with glides or with casters and flip-up seat or fixed seat. The frame is available in chrome or black, metallic silver and white powder-coat.

The Kendo chair features ganging options for both arm and armless versions. A anti-panic tablet arm is available in polypropylene or in a finished wood version.