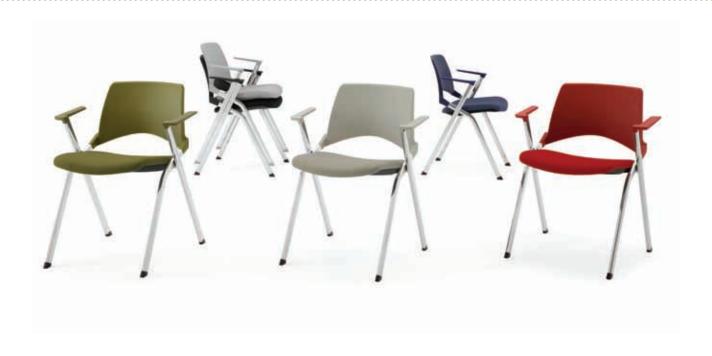

## Sugal Sugal

The Kendo chair provides uncompromised design with superior function. Its flexible design allows for nesting and stacking. Available in polypropylene seat and back or with an upholstered seat. The Kendo chair provides the durability and comfort you require.

Kendo stacks up to 20 chairs with or without arms. You can chose from five shell colors. All chairs are available with glides or with casters and flip-up seat or fixed seat. The frame is available in chrome or black, metallic silver and white powder-coat.

The Kendo chair features ganging options for both arm and armless versions. A anti-panic tablet arm is available in polypropylene or in a finished wood version.