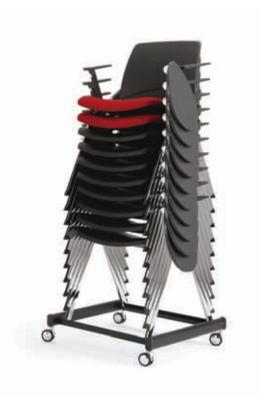

Kendo stacks up to 20 chairs with or without arms. You can chose from five shell colors. All chairs are available with glides or with casters and flip-up seat or fixed seat. The frame is available in chrome or black, metallic silver and white powder-coat.

## KENDO stackable/nestable chairs

tough and durable

lightweight

recyclable

UV resistant

casters

anti-panic tablet arm

cart

stacking

stacking with arms

ganging

nestable

upholstered seat