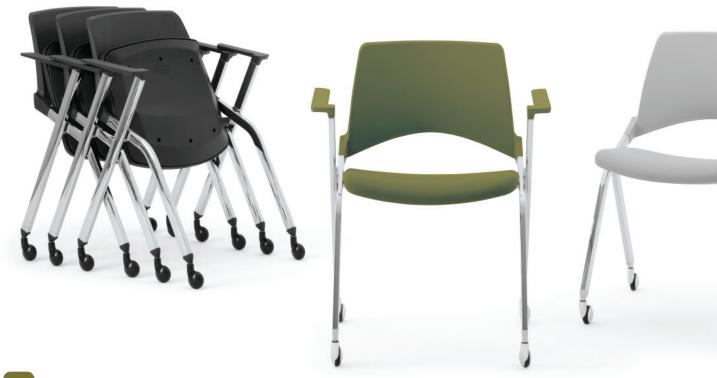

## Sugal Sugal

The Kendo chair provides uncompromised design with superior function. Its flexible design allows for nesting and stacking. Available in polypropylene seat and back or with an upholstered seat. The Kendo chair provides the durability and comfort you require.

Kendo stacks up to 20 chairs with or without arms. You can chose from five shell colors. All chairs are available with glides or with casters and flip-up seat or fixed seat. The frame is available in chrome or black, metallic silver and white powder-coat.

stacking

stacking with arms

ganging

nestable

upholstered seat