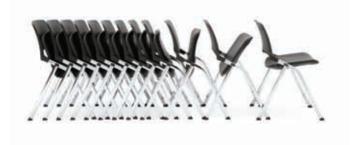

Kendo stacks up to 20 chairs with or without arms. You can chose from five shell colors. All chairs are available with glides or with casters and flip-up seat or fixed seat. The frame is available in chrome or black, metallic silver and white powder-coat.

stacking

stacking with arms

ganging

nestable

upholstered seat