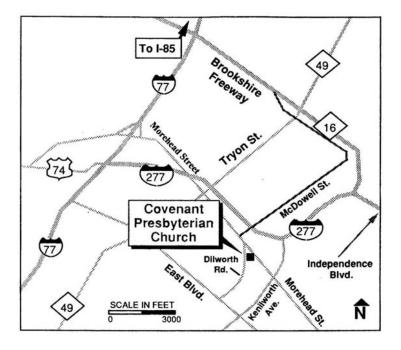

# Covenant Presbyterian Church 1000 E. Morehead Street, Charlotte, NC 28209 (at the corner of Morehead St., Dilworth Road & McDowell St.) (704) 333-9071

www.covenantpresby.org/

#### FROM I-77 - SOUTH of Charlotte

- I-77 N/US-21 N toward CHARLOTTE.
- Take the I-277/JOHN BELK FRWY exit #9.
- Take the 2<sup>nd</sup> exit KENILWORTH EXIT.
- TURN RIGHT on KENILWORTH. Go through 1 stop light.
- TURN RIGHT on E. MOREHEAD St. Go 2 blocks.
- TURN LEFT on DILWORTH ROAD.

#### FROM I-77 - NORTH of Charlotte

- Take I-77 SOUTH
- Take I-277/Brookshire Frwy/NC-16 SOUTH, exit #11 (bearing left)
- On I-277 get in the right lane. Merge onto I-277 JOHN BELK FRWY. (Not Independence Blvd)
- Take the KENILWORTH EXIT.
- Turn RIGHT at the 1<sup>st</sup> stop light onto McDOWELL ST.
- From the MIDDLE LANE TURN LEFT onto DILWORTH ROAD (crossing Morehead St.). COVENANT will be on the left.

### FROM I-85 - SOUTH of Charlotte

- I-85 N toward CHARLOTTE.
- Take the BROOKSHIRE BLVD/ NC-16 exit #36- toward US-74 E/DOWNTOWN.
- On I-277 get in the right lane. Merge onto I-277 JOHN BELK FRWY. (Not Independence Blvd)
- Take the KENILWORTH EXIT.
- Turn RIGHT @ the 1<sup>st</sup> traffic light on McDOWELL ST.
- From the MIDDLE LANE TURN LEFT onto DILWORTH ROAD .

## FROM I-85 - NORTH of Charlotte

- Take I-85 SOUTH
- Take I-77 South/US21, Exit #38 toward Columbia, SC.
- Take I-277/Brookshire Frwy/NC-16 SOUTH, exit #11 (bearing left)
- On I-277 get in the RIGHT Lane & Merge onto I-277 JOHN BELK FRWY.
- Take the KENILWORTH EXIT.
- Turn RIGHT at the 1<sup>st</sup> stop light onto McDOWELL ST.
- From the MIDDLE LANE TURN LEFT onto DILWORTH ROAD (crossing Morehead St.). COVENANT will be on the left