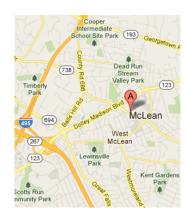

Where: Pulcinella Italian Host

6852 Old Dominion Dr. McLean, VA 22101

(703) 893-7777

When: Tuesday, April 8, 2014, 5-8pm

**Why:** 70% of the proceeds from your dinner (or take-out) will be

donated to the Franklin-Sherman Elementary School PTA with this flyer.