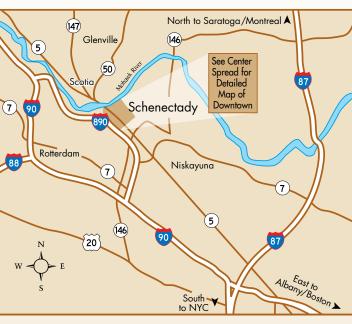

## **GETTING HERE**

Downtown Schenectady is conveniently located along I-890, just off the New York State Thruway (1-90), and is just a few hours' drive from New York City, Boston and Montreal.

From South & East: Take NYS Thruway to Exit 25. Follow 1-890 west to Exit 5 (Broadway – right at end of ramp), Exit 4C (Scotia – straight ahead or right onto Route 5 at end of ramp) or Exit 4B (Érie Boulevard – Bear left around curve to Erie Boulevard).

From West: Take NYS Thruway to Exit 26. Follow I-890 east to Exit 4B (Erie Boulevard) or Exit 5 (Broadway – left at

From North: Take I-87 to Exit 6 (Route 7 west). Turn right onto Route 7 west and follow for 9 miles to 1-890 west. Follow I-890 west to Exit 5 (Broadway – right at end of ramp), Exit 4C (Scotia – straight ahead or right onto Route 5 at end of ramp) or Exit 4B (Erie Boulevard – Bear left around curve to Erie Boulevard).

### **Distance to Downtown Schenectady from:**

- Albany International Airport 10 miles
- New York State Capitol, Albany 14 miles
- Saratoga Race Track 23 miles
- Lake George Village 52 miles
- Tanglewood Music Center, Lenox, MA 57 miles
- Baseball Hall of Fame, Cooperstown 60 miles