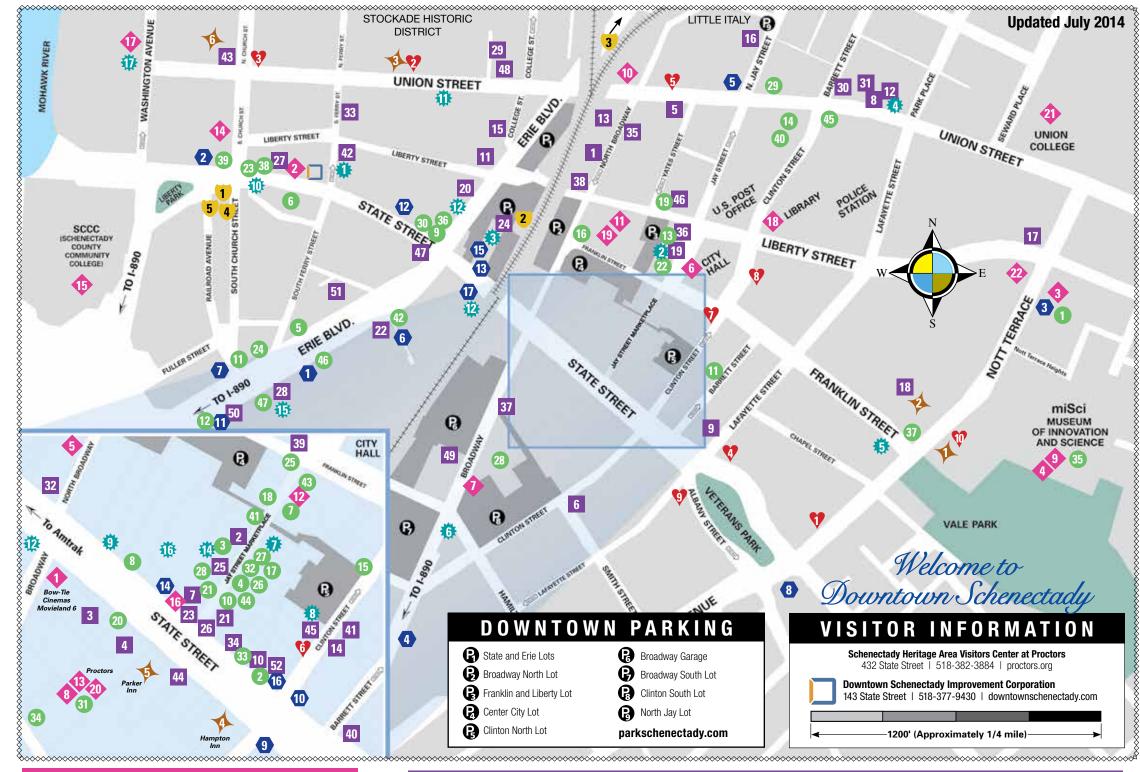

## Welcome to Downtown Schenectady

Come explore historic Downtown Schenectady, NY! You will quickly notice downtown's eye-catching facades,

newly enhanced streetscapes and the bustle of workers, visitors and residents. Browse through our many shops and discover unique gifts and services. Our outstanding restaurants offer everything from quick take-out to elegant fine dining and feature cuisines from around the globe.

Entertainment and culture abound in downtown, highlighted by the Proctors Arts Center, miSci (museum of innovation and

science), Bow-Tie Cinemas, Schenectady Civic Players and Schenectady Light Opera Company. Events? You bet! Come downtown all year long to enjoy festivals, concerts, art shows and much more.

We're equally proud of our history, including the Stockade Historic District, a charming

> neighborhood dating back to 1661 that was designated as New York's first Historic District in 1962. Downtown's amazing architecture is evident in classic structures including Schenectady City Hall and Union College's Nott Memorial, as well as

in modern buildings such as Center City and Transfinder's new corporate headquarters.

The Downtown Schenectady Improvement Corporation works hard every day to keep downtown clean, attractive and secure. We also take pride in promoting the businesses, attractions and investment opportunities here. We invite you to visit soon. Once you do, you'll understand why Downtown Schenectady is truly a destination to discover!

## **PARKING**

## Parking Lots/Garage

Schenectady Metroplex Development Authority operates public parking facilities in Downtown Schenectady for visitors and employees (see map). More information at parkschenectady.com

- Parking in downtown lots is free for two hours weekdays from 8 a.m. – 5 p.m., after 5 p.m. weekday evenings and all weekend (exceptions for event parking).
- Parking in the Broadway Garage is free weekdays after 5 p.m. and all weekend.
- Patrons of Proctors and Bow-Tie Cinemas may park for free in the Broadway Garage.
- Monthly permit parking rates available.

Downtown Schenectady offers ample on-street parking.

- Paid parking at on-street meters and kiosks, weekdays 8 a.m. – 6 p.m.
- Free on-street parking, weekdays after 6 p.m. and all weekend.

## **On-Street Parking**