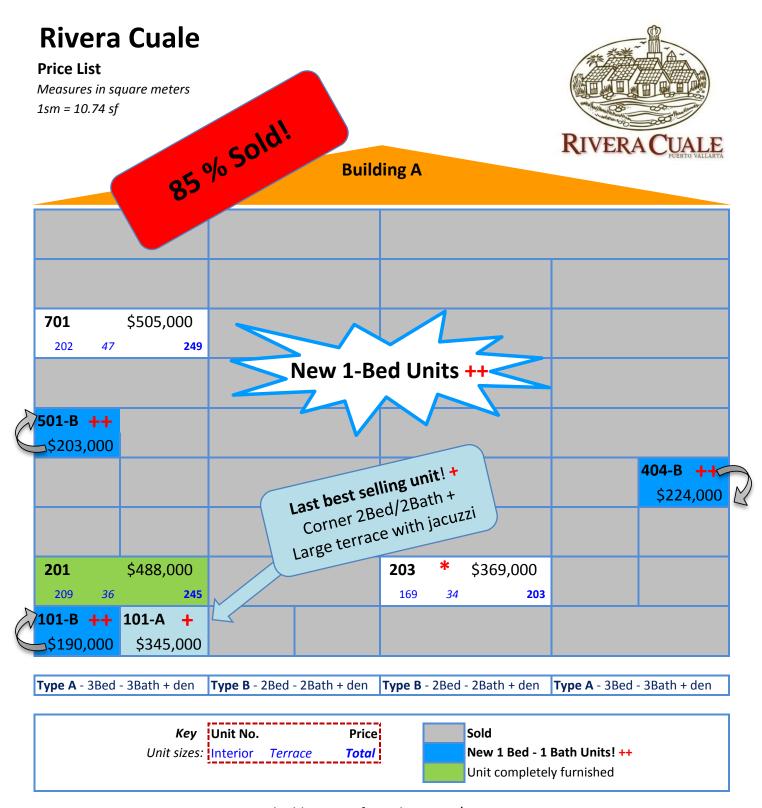

## **Limited Edition units:**

- + Type D (101 -A) 2Bed 2Bath Corner unit with oversized terrace & Jacuzzi (175 sm or 1882 sf)
- ++ Type E New! 1Bed 1Bath side corner unit most with ocean & mountain view (90-92sm or 973-992sf)

  Type E units can also be configured as a 2Bed 2Bath for an additional \$15,000
- Type B- Last 3Bed 2Bath with oversized terrace

**Notes** Measures in square meters, building view from the ocean/river
All Prices in USD subject to change without notice. Project & terms subject to change without notice