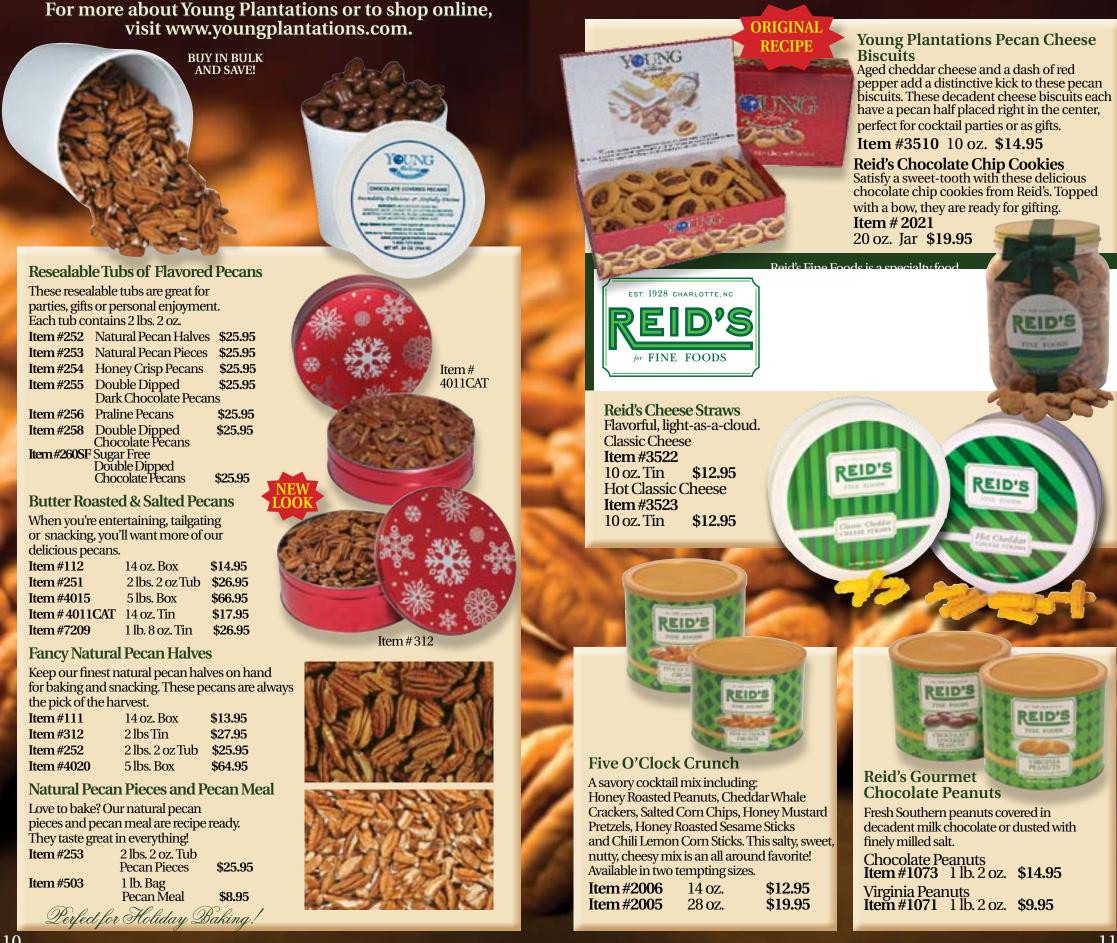

# For more about Young Plantations or to shop online, visit www.youngplantations.com.

2

Seventh Heaven Sampler Item #777

dihly Delicious

Seventh Heaven Sampler Jr. Item #777 JR

A Token of Our Southern Hospitality

#### **Holiday Gift Tins**

Can our Double Dipped Chocolate Pecans get any better? These charming holidaythemed tins make exceptional gifts for family, friends and business associates.

**Blue Winter Scene Tin** Item #7322 2lbs. 2 oz. Tin \$29.95

**Festive Holiday Tin** Item #7329 3lbs. Tin \$38.95

#### **One-Pound Box**

A full pound of Double Dipped Chocolate Pecans in a grab-and-go box. Add a bow and a greeting card and you've got a gift that sends a sweet message. Item #127 16oz. Box \$14.95

**Double Dipped Chocolate Pecan Tub** 

This 2 lbs. 2oz. resealable tub is great for parties, gifts or personal enjoyment.

Item #258 2lbs. 2oz. Tub \$25.95

**Reclosable Canister** A generous portion of Double **Dipped Chocolate Pecans in** a stay-fresh canister. Brilliant! Item #3323 1lb. 6oz. Canister \$20.95

#### **Exotic Nut Mix**

Premium pecans, filberts, Brazil nuts, pistachios and almonds are roasted, lightly salted and tossed together to create a wonderful combination. Item #7780 1 lb. 11 oz. Tin \$30.95

## Roasted & Salted Cashews Tin

Our delicious slow roasted and lightly salted cashews in a lovely gift tin. Item #765 1 lb. 12 oz. Tin \$30.95

#### Roasted & Salted Cashew Canister

No, these are not pecans, but we love them just the same. Our customers agree! Slowly roasted and lightly salted, these cashews are a welcome treat.

Item #361 1 lb. Canister \$19.95

#### **Cherries, Berries & More!**

| Is it us, or does everything taste<br>Guaranteed to be your new fave |        |             |         |
|----------------------------------------------------------------------|--------|-------------|---------|
| <b>Chocolate Blueberries</b>                                         | 16 oz. | Item #90561 | \$16.95 |
| Chocolate Cherries                                                   | 16 oz. | Item #9055  | \$16.95 |
| Chocolate Cashews                                                    | 16 oz. | Item #9006  | \$16.95 |
| Dark Chocolate Almonds                                               | 16 oz. | Item #92005 | \$16.95 |
|                                                                      |        |             |         |

#### Holiday Gift Set

24 oz. each of our delicious Double Dipped Chocolate Pecans & Honey Crisp Pecans in our festive holiday wreath and nutcracker acrylics. These come packed neatly together in a gift box. Item #3365 48 oz. \$38.95

**Pecan Bark in Gift Pail** This pecan bark is a handsdown winner in our book. Tantalizing white chocolate generously loaded with premium pecan pieces and packed in a cute gift pail. Item # 8301

1 lb. 6 oz. Pail \$16.95

#### **Pecan Brittle**

A delightful twist on a beloved tradition: premium pecans in crisp, golden brittle. Surprise family, friends and business associates with this uniquely Southern treat. \$10.95

Item #9556 8 oz. Bag

#### **Holiday Pretzels**

Creamy white pretzels sprinkled with festive red and green sugar are presented in a festive snowman pail for giving and entertaining.

Item #9102 2lbs. Pail \$14.95

Carolina Samplers