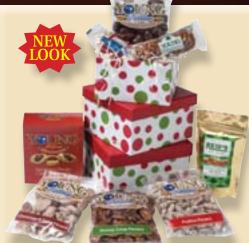

### **Tower of Treats**

These beautifully bright holiday boxes hold a wealth of sweet & savory surprises. Here's a sneak peak:

- Honey Crisp Pecans
- Praline Pecans
  - Double Dipped Chocolate Pecans
  - Cinnamon & Spice Pecans
  - Pecan Divinity
- Reid's Five O'Clock Crunch
- Young Plantations Cheese Biscuits
- Young Plantations Pecan Log Roll

Item #6120 3lbs. \$43.95