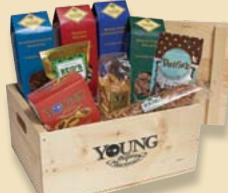

#### **Plantation Picks**

A fantastic selection of our personal favorites in our beautiful wood crafted box.

- Four Flavors of Young Plantations Pecans
- Dottie's Milk Chocolate Almond Toffee
- Young Plantations Pecan Cheese Biscuits
- Reid's Five O'Clock Crunch
- Old Colony Benne Wafers

 Young Plantations Large Pecan Roll 6 lbs. Item #6960 \$99.95