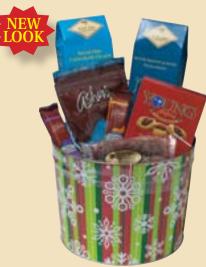

#### South Carolina Specialties Box

- Old Colony Benne Wafers
- Double Dipped Chocolate Pecans
  Fiddlesticks
- Old Colony Cheese Zingers
- Honey Crisp Pecans
- Praline Pecans
- Young Plantations Small Pecan Log Roll
- Item #6006 4 lbs. \$36.95