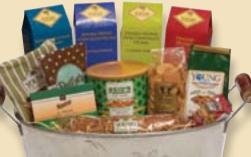

The

Favorite Foursome Item #7455

Tempting Tins

With so many delicious flavors of pecans, who can decide what to give? That's why we've come up with many tempting combinations and packed them in festive tins.

Gift giving made easy! Seventh Heaven • Chocolate Butter Toffee Pecans

- Chocolate Butter Tollee Peca
   Chocolate Hangy Baked Das
- Chocolate Honey Baked Pecans
- Sugar & Spice PecansCreamy White Pecans
- Double Dipped Chocolate Pecans
- Honey Crisp Pecans
- Praline Pecans
- Item #777 2 lb. Tin <u>\$33.95</u>

Favorite Foursome Perfectly presented in a Snowflake tin.

- Butter Roasted & Salted Pecans
- Double Dipped Chocolate Pecans
   Creamy White Pecans
- Honey Crisp Pecans
- Praline Pecans
- Item#7455 14 oz. Tin \$20.95

Seventh Heaven Junior Smaller in size, big on flavor!

- Chocolate Butter Toffee Pecans
- Chocolate Honey Baked Pecans
- Sugar & Spice Pecans
- Double Dipped Chocolate Pecans
- Praline Pecans
- Honey Crisp Pecans Item #777JR 1 lb. Tin \$23.95