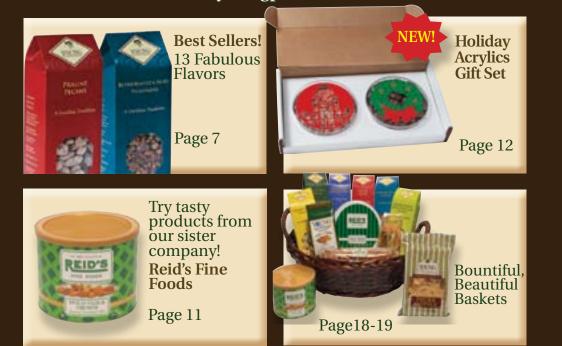

#### Holiday Gift Set

24 oz. each of our delicious Double Dipped Chocolate Pecans & Honey Crisp Pecans in our festive holiday wreath and nutcracker acrylics. These come packed neatly together in a gift box. Item #3365 48 oz. \$38.95