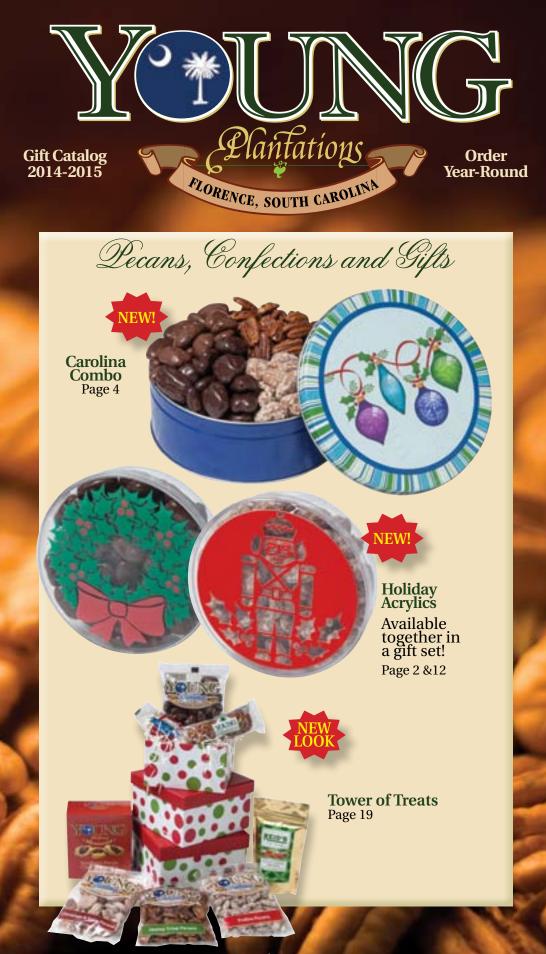

#### **Carolina** Combo

A combination of our favorite flavors: Butter Roasted & Salted Pecans **Double Dipped Chocolate Pecans** Double Dipped Dark Chocolate Pecans Praline Pecans

Item #7324 1lb. 8oz. Tin \$27.95

#### Holiday Gift Set

24 oz. each of our delicious Double Dipped Chocolate Pecans & Honey Crisp Pecans in our festive holiday wreath and nutcracker acrylics. These come packed neatly together in a gift box. Item #3365 48 oz. \$38.95

### **Tower of Treats**

These beautifully bright holiday boxes hold a wealth of sweet & savory surprises. Here's a sneak peak:

- Honey Crisp Pecans
- Praline Pecans
  - Double Dipped Chocolate Pecans
  - Cinnamon & Spice Pecans
  - Pecan Divinity
- Reid's Five O'Clock Crunch
- Young Plantations Cheese Biscuits
- Young Plantations Pecan Log Roll