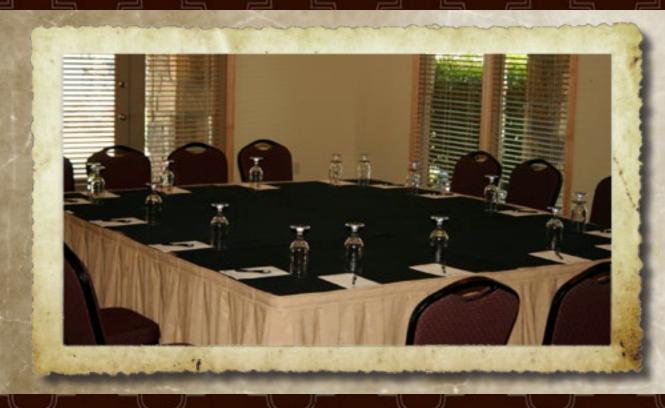

#### **BIG SPRINGS RIDGE**

704 Square Feet • 32' Wide x 22'1" Long x 9' High

Seating Capacity: Theater: 54 • Classroom: 40 • Banquet: 48 • U-Shape: 20

Conference: 20 • Hollow Square: 22

#### **BUCKHORN RIDGE**

552 Square Feet • 19' Wide x 24' Long x 9' High Seating Capacity: Theater: 35 • Classroom: 18 • Banquet: 32 • U-Shape: 16 Conference: 16 • Hollow Square: 22