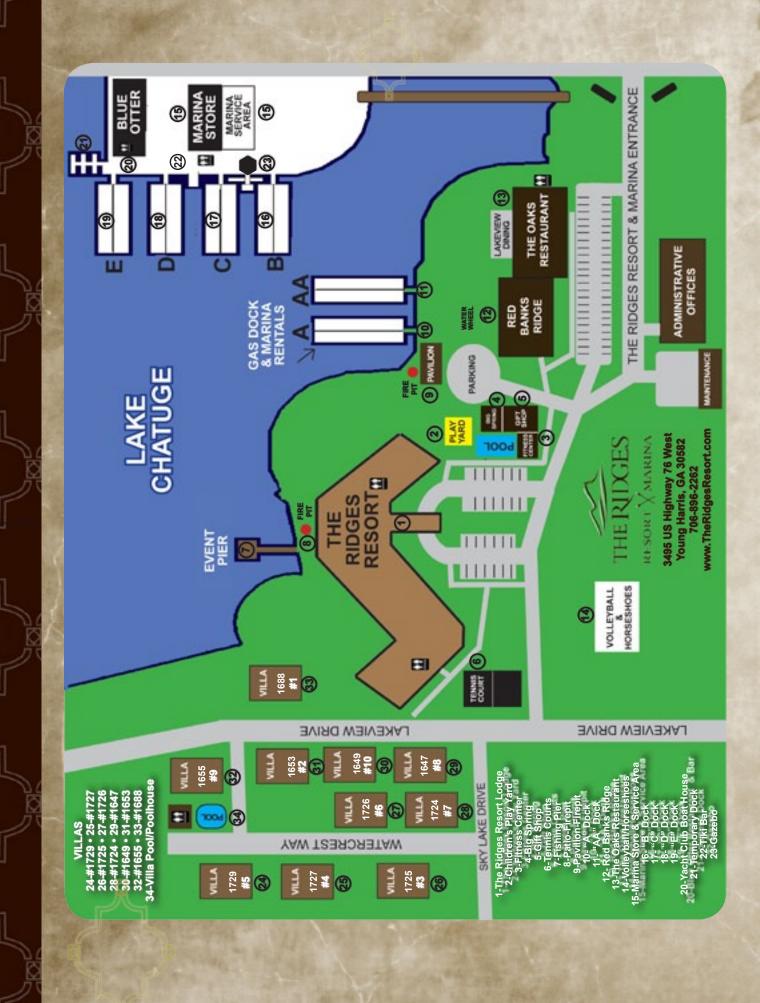

Located in the North Georgia Mountains, The Ridges Resort Marina offers a serene, relaxed atmosphere. Located on the 7,200 acre Lake Chatuge just two hours north of Atlanta...

Located in the North Georgia Mountains, The Ridges Resort & Marina on 7200 acre Lake Chatuge, offers great recreation options including walking paths, volleyball, tennis courts, fishing pier, in addition to our full service marina. Our guests can rent pontoon boats, paddle boats, kayaks & canoes. Jet skis, ski boats and the Mountain Wake Cable Park are also available on site.