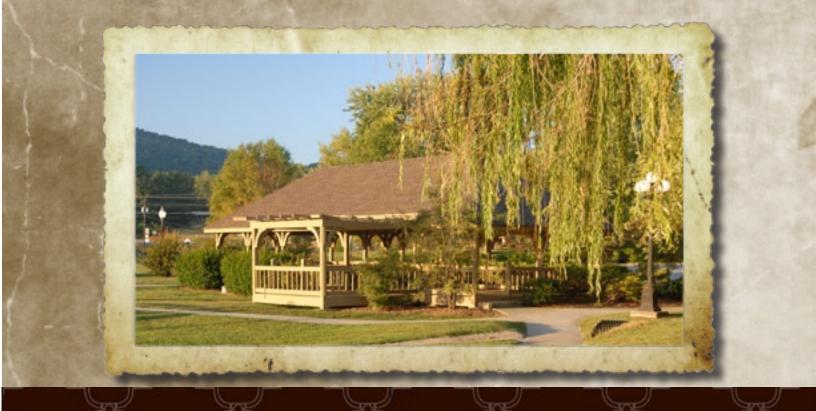

#### LAKESIDE PAVILION

1200 Square Feet • 20' Wide x 60' Long x 10' High Seating Capacity: Banquet: 80-200

#### RIDGES PATIO

Capacity: Banquet: 100-250