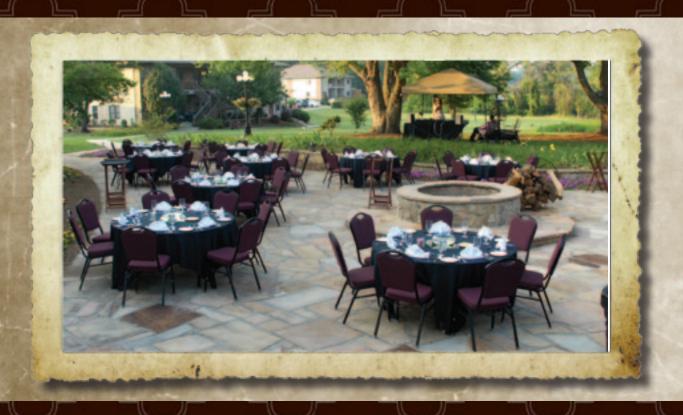

#### RED BANKS RIDGE

3060 Square Feet • 45' Wide x 68' Long x 11' High Seating Capacity: Theater: 250 • Classroom: 120 • Banquet: 220



#### HIGH COVE RIDGE

1008 Square Feet • 24' Wide x 42' Long x 11' High Seating Capacity: Theater: 100 • Classroom: 66 • Banquet: 100 • U-Shape: 25

Conference: 30 • Hollow Square: 30



#### CHINQUAPIN RIDGE BOARD ROOM

825 Square Feet • 42' Wide x 19' 6" Long

Seating Capacity: Theater: 35 • Classroom: 30 • Banquet: 32

U-Shape: 16 • Conference: 18



#### **BIG SPRINGS RIDGE**

704 Square Feet • 32' Wide x 22'1" Long x 9' High

Seating Capacity: Theater: 54 • Classroom: 40 • Banquet: 48 • U-Shape: 20

Conference: 20 • Hollow Square: 22



#### LAKESIDE PAVILION

1200 Square Feet • 20' Wide x 60' Long x 10' High Seating Capacity: Banquet: 80-200



#### RIDGES PATIO

Capacity: Banquet: 100-250



#### **BUCKHORN RIDGE**

552 Square Feet • 19' Wide x 24' Long x 9' High Seating Capacity: Theater: 35 • Classroom: 18 • Banquet: 32 • U-Shape: 16 Conference: 16 • Hollow Square: 22



#### FIRESIDE DINING ROOM

1008 Square Feet • 24' Wide x 42' Long x 11' High Seating Capacity: Banquet: 52



# The Ridges Resort



| Hollow     | Seating      |
|------------|--------------|
| Conference | Seating      |
| U-Shape    | Seating      |
| Banquet    | Seating      |
| Classroom  | Seating      |
| Theater    | Seating      |
|            | Difficusions |
| Square     | Footage      |
| Meeting    | Room         |

| 22                | 30                 | -                  | -                   | 22                  | -                    |