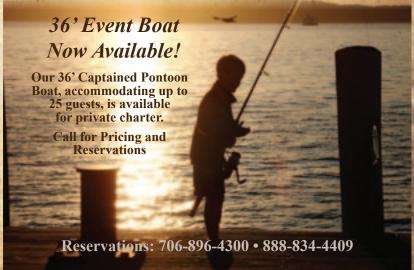

#### **BOAT RENTAL**

| RENTAL ITEM                              | 2<br>HRS | 4<br>HRS | 8<br>HRS | 24<br>HRS<br>(Except<br>Holiday<br>Weekends) |
|------------------------------------------|----------|----------|----------|----------------------------------------------|
| 20', 2 Stroke<br>Pontoon Boat w/8 Seats  | \$110    | \$160    | \$220    | \$275                                        |
| 24', 2 Stroke Pontoon Boat<br>w/10 Seats | \$125    | \$175    | \$235    | \$300                                        |
| 24', 4 Stroke Pontoon Boat<br>w/10 Seats | \$140    | \$190    | \$265    | \$325                                        |
| 17' Sundance Fishing Boat w/3 Seats      | \$90     | \$130    | \$180    | \$225                                        |
| 14' Alumnacraft w/3 Seats                | \$50     | \$90     | \$125    | \$175                                        |
| G3 1756 Fishing Boat w/fish finder       | \$130    | \$170    | \$220    | \$265                                        |

• No Pets or Grills Allowed

• 24 Hour Cancelation Required

• \$300 Security Deposit Required on All Rentals

• Power Boats are rented with full fuel tanks. Renters pay for fuel used.

Jet Ski and Ski Boats Available for Rental at The Ridges Marina Gas Dock!