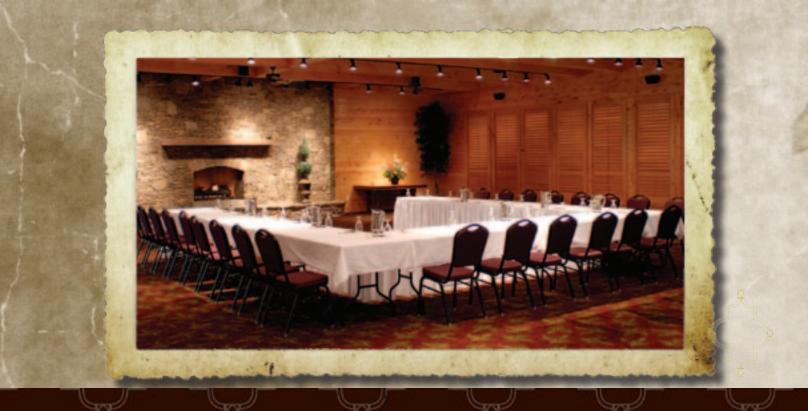

#### RED BANKS RIDGE

3060 Square Feet • 45' Wide x 68' Long x 11' High Seating Capacity: Theater: 250 • Classroom: 120 • Banquet: 220

#### HIGH COVE RIDGE

1008 Square Feet • 24' Wide x 42' Long x 11' High Seating Capacity: Theater: 100 • Classroom: 66 • Banquet: 100 • U-Shape: 25

Conference: 30 • Hollow Square: 30