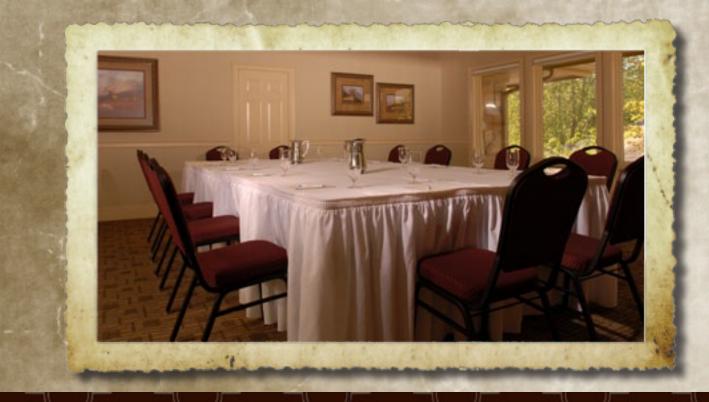

#### CHINQUAPIN RIDGE BOARD ROOM

825 Square Feet • 42' Wide x 19' 6" Long

Seating Capacity: Theater: 35 • Classroom: 30 • Banquet: 32

U-Shape: 16 • Conference: 18

#### **BIG SPRINGS RIDGE**

704 Square Feet • 32' Wide x 22'1" Long x 9' High

Seating Capacity: Theater: 54 • Classroom: 40 • Banquet: 48 • U-Shape: 20

Conference: 20 • Hollow Square: 22