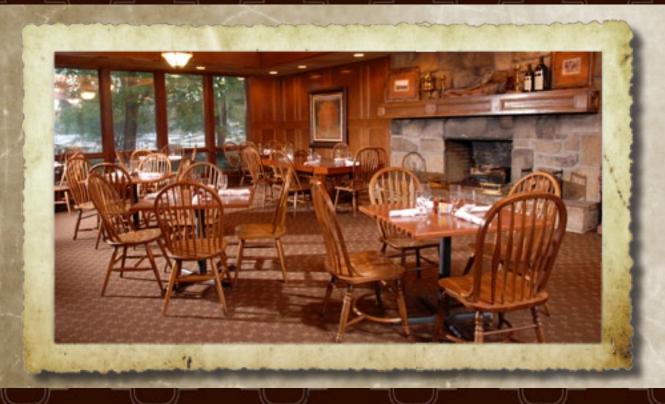

#### FIRESIDE DINING ROOM

1008 Square Feet • 24' Wide x 42' Long x 11' High Seating Capacity: Banquet: 52

## Private Dining Space

| 1 |                    |  |  |
|---|--------------------|--|--|
|   | ;                  |  |  |
|   | -                  |  |  |
|   | -                  |  |  |
|   | 52                 |  |  |
|   | -                  |  |  |
|   |                    |  |  |
|   | 24'w x 42'l x 11'h |  |  |
|   | 1008               |  |  |
|   | Fireside<br>Dining |  |  |