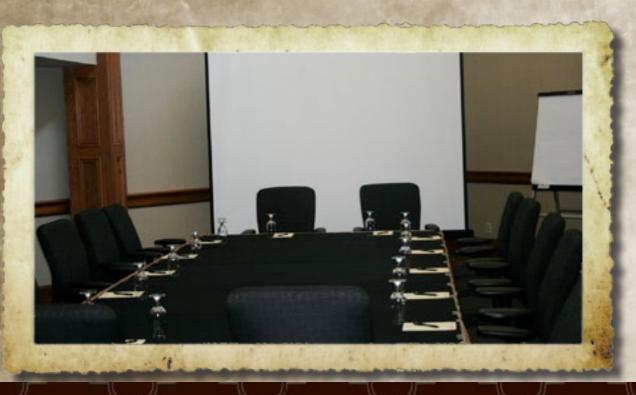

#### CHINQUAPIN RIDGE BOARD ROOM

825 Square Feet • 42' Wide x 19' 6" Long

Seating Capacity: Theater: 35 • Classroom: 30 • Banquet: 32

U-Shape: 16 • Conference: 18

#### **BIG SPRINGS RIDGE**

704 Square Feet • 32' Wide x 22'1" Long x 9' High

Seating Capacity: Theater: 54 • Classroom: 40 • Banquet: 48 • U-Shape: 20

Conference: 20 • Hollow Square: 22