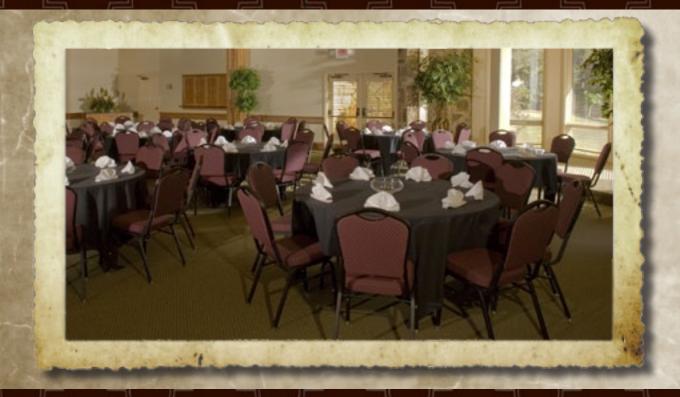

#### FIRESIDE DINING ROOM

1008 Square Feet • 24' Wide x 42' Long x 11' High Seating Capacity: Banquet: 52