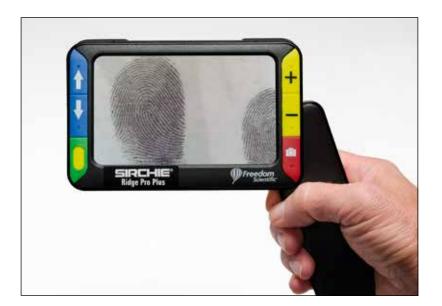

## Ridge Pro Plus Digital Magnifier

Sirchie introduces the new Ridge Pro Plus Digital Magnifier, a handheld and microdesktop version of the popular FXE-350. This magnifier is perfect for latent print examination, allowing the examiner to review prints without having to bend over the magnifier, reducing ergonomic strain and also allowing multiple people to view the image simultaneously. It can also be used for examining details at the scene or in the laboratory.

## **FEATURES:**

- · Portable & lightweight
- Up to 12X magnification
- · Wide screen 5-inch (12.7 cm) display
- 100MB of Storage allows for up to 80 images (BMP format)
- Built-in LED Lighting
- Lithium-ion rechargeable battery with 3-hour continuous use battery life
- · Built-in stand and flip-out handle
- · Two viewing modes: color and greyscale