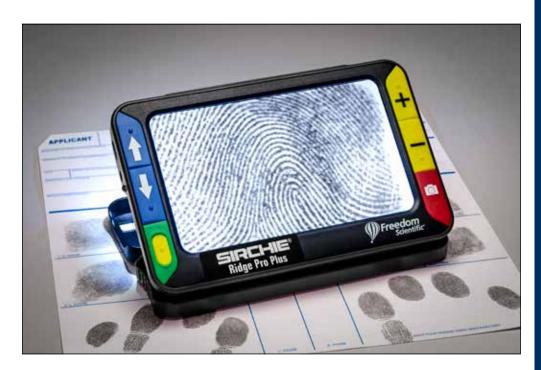

## Ridge Pro Plus Digital Magnifier

Sirchie introduces the new Ridge Pro Plus Digital Magnifier, a handheld and microdesktop version of the popular FXE-350. This magnifier is perfect for latent print examination, allowing the examiner to review prints without having to bend over the magnifier, reducing ergonomic strain and also allowing multiple people to view the image simultaneously. It can also be used for examining details at the scene or in the laboratory.

## **FEATURES:**

- · Portable & lightweight
- Up to 12X magnification
- · Wide screen 5-inch (12.7 cm) display
- 100MB of Storage allows for up to 80 images (BMP format)
- Built-in LED Lighting
- Lithium-ion rechargeable battery with 3-hour continuous use battery life
- · Built-in stand and flip-out handle
- · Two viewing modes: color and greyscale

## **SPECIFICATIONS:**

- Size: 5.44" x 3.45" x 0.78" (13.8 cm x 8.8 cm x 2 cm)
- Weight: 10.5 oz. (300 g)
- · Magnification: 2x to 12x
- Display: 5" (12.7 cm) wide screen LCD 16:9 aspect
- Battery: Rechargable lithium-ion polymer battery with 3 hours of continuous use
- · Camera: 5 mega pixel, auto focus
- · Connection: Micro USB port