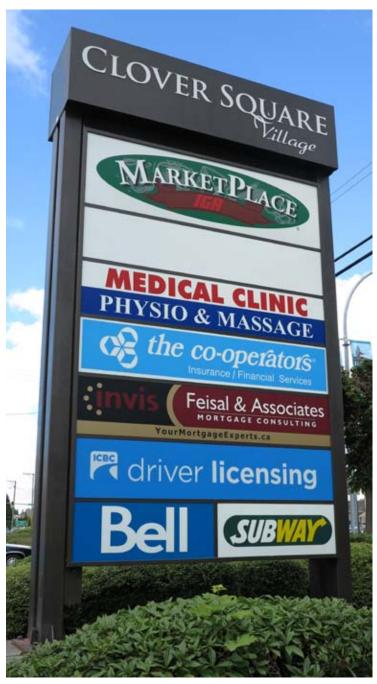

\$ | 51,764         |
| Cloverdale  | 60,781     | \$ | 102,177        |
| Fleetwood   | 62,070     | \$ | 94,379         |
| Guildford   | 63,017     | \$ | 80,031         |
| Newton      | 148,015    | \$ | 85,893         |
| Whalley     | 104,628    | \$ | 68,611         |

| Langley         | 2013 Est.  | 2010 Est. Avg HH |         |
|-----------------|------------|------------------|---------|
|                 | Population |                  | Income  |
| Willoughby      | 23,433     | \$               | 97,522  |
| Murrayville     | 11,593     | \$               | 104,932 |
| Brookswood      | 11,549     | \$               | 100,317 |
| City of Langley | 28,590     | \$               | 69,769  |



SURREY, BRITISH COLUMBIA

5,492 square feet available











Pylon 1



Pylon 2





SURREY, BRITISH COLUMBIA

#### **Other Tenants**







SURREY, BRITISH COLUMBIA

#### Other Tenants







SURREY, BRITISH COLUMBIA

#### 3,590 square feet available



4,290 square feet available