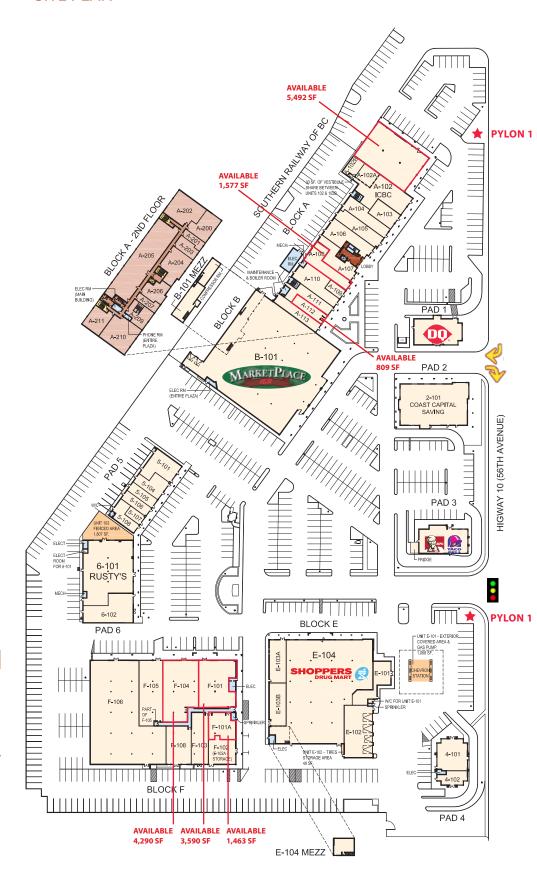

#### **TENANT LISTING**

| RETAIL           |                                          |                |
|------------------|------------------------------------------|----------------|
| UNIT             | TENANT NAME                              | AREA           |
| A-101            | VACANT                                   | 5,492          |
| A-102            | ICBC                                     | 2,530          |
| A-102A<br>A-102B | ICBC STORAGE<br>STORAGE                  | 652<br>578     |
| A-102B<br>A-103  | SUBWAY                                   | 1,023          |
| A-104            | TAN DE SOLEIL                            | 1,418          |
| A-105            | CANADIAN H2O TO GO                       | 1,424          |
| A-106            | COOPERATORS AUTOPLAN                     | 1,755          |
| A-107            | PIZZA HUT                                | 1,370          |
| A-108            | VACANT                                   | 1,577          |
| A-109            | FEISAL & ASSOC. MORTGAGE CONSULTANTS     | 405            |
| A-110            | ANNIC OPTIC                              | 1,824          |
| A-111            | ESSENTIAL NAILS                          | 1,180          |
| A-112            | VACANT                                   | 809            |
| A-113            | SASHIMI SUSHI                            | 1,122          |
| B-101            | MARKET PLACE IGA                         | 23,714         |
| B-101 MEZZ       |                                          | 1,675          |
| E-101<br>E-102   | CHEVRON GAS<br>LS TIRES                  | 1,685          |
| E-102<br>E-103A  | FRASER HEALTH                            | 3,206<br>1,590 |
| E-103A<br>E-103B | WESBILD HOLDING                          | 1,571          |
| E-104            | SHOPPERS DRUG MART                       | 16,506         |
| E-104 MEZZ       | SHOPPERS DRUG MART                       | 648            |
| F-101            | VACANT                                   | 3,590          |
| F-101A           | VACANT                                   | 1,463          |
| F-102            | CURVES                                   | 1,176          |
| F-102A<br>F-103  | CURVES'S STORAGE ROOM COMMUNITY SHUTTLE  | 320<br>1,874   |
| F-103<br>F-104   | VACANT                                   | 4,290          |
| F-105            | CLOVER CLINIC &                          | 3,253          |
|                  | PHYSIOTHERAPY                            | -,             |
| F-106            | DOLLARAMA                                | 12,896         |
| F-108            | QUALITY WINE CELLARS                     | 2,047          |
| 1-101            | DAIRY QUEEN                              | 2,660          |
| 2-101<br>3-101   | COAST CAPITAL SAVINGS<br>KFC / TACO BELL | 6,096<br>2,885 |
| 4-101            | SALTY'S                                  | 2,040          |
| 4-102            | UPS STORE                                | 817            |
| 5-101            | LIFE LAB                                 | 1,626          |
| 5-104            | EDWARD JONES                             | 1,071          |
|                  | INVESTMENTS                              |                |
| 5-105<br>5-106   | JOHN L. RANDALL LAWYER                   | 672            |
| 5-106<br>5-107   | JUST GREAT CLOTHES<br>BELL               | 676<br>404     |
| 5-107            | SIZZOR'S N STYLE HAIR SALON              | 899            |
| 6-101            | RUSTY'S PUB                              | 6,151          |
| 6-102            | CLOVER CARE                              | 2,502          |
|                  | MEDICAL CLINIC                           |                |
| OFFICE           |                                          |                |
|                  | TENIANT NAME                             | ADE A          |
| UNIT             | TENANT NAME                              | AREA           |
| A-200<br>A-201   | EXPRESS EMPLOYMENT PRO.                  | 1,378<br>491   |
| A-201            | RECREATIONAL VEHICLE DEALERS ASSOC.      | 491            |
| A-202            | VACANT                                   | 2,065          |
| A-203            | VACANT                                   | 731            |
| A-204            | CLOVERDALE DENTAL CENTRE                 | 1,697          |
| A-205            | FRASER HEALTH                            | 5,244          |
| A-206            | CENTRAL VALLEY                           | 1.050          |
| ۸ ۵۵۶            | CHIROPRACTIC CENTRE                      | 1,059          |
| A-207<br>A-209   | VACANT<br>FEISAL & ASSOCIATES            | 503<br>1,134   |
| N-203            | MORTGAGE CONSULTANT                      | 2,238          |
| A-210            | PETRO VALUE                              | _,_50          |
| Δ-211            | OSCHANNEY MANAGEMENT                     | 1 225          |

#### SITE PLAN

A-211

SURREY, BRITISH COLUMBIA

5,492 square feet available

Pylon 1

Pylon 2

SURREY, BRITISH COLUMBIA

#### 3,590 square feet available

4,290 square feet available