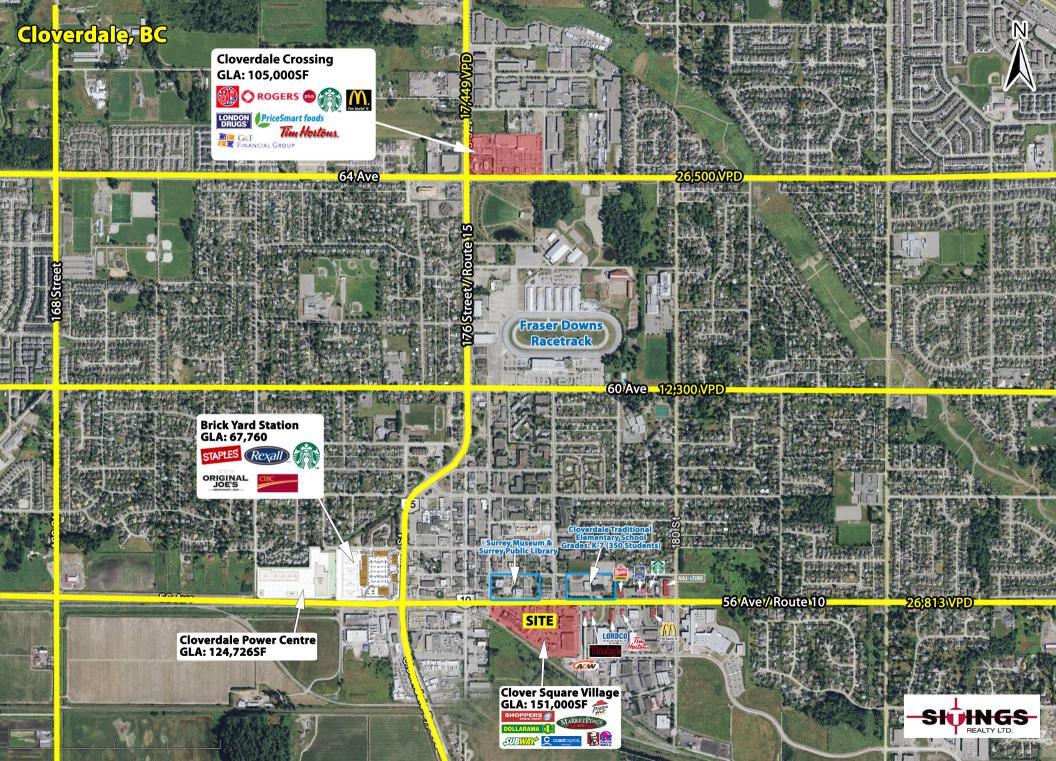

### **CLOVER SQUARE VILLAGE**

SURREY, BRITISH COLUMBIA

Clover Square Village is a neighbourhood shopping centre located at the southeast corner of Highway 10 and 176a Street in the heart of the Cloverdale community in Surrey, B.C. This 150,923 square foot shopping centre is anchored with IGA Marketplace, Shoppers Drug Mart, Dollarama and Coast Capital Savings. 56th Avenue/Highway 10 is a very busy east-west arterial route. To the east it connects Surrey with Langley; to the west it connects Surrey with Delta, New Westminster and Richmond via Highway 91 and Highway 99.

Cloverdale is the fastest growing of the six town centres in Surrey. The population increased by 13% from 2011 to 2012 and is estimated to increase an additional 10% by 2016. The average household income for 201 within the Cloverdale trade area was estimated at \$99,300 per annum.

### Trade Area Analysis

Cloverdale, BC