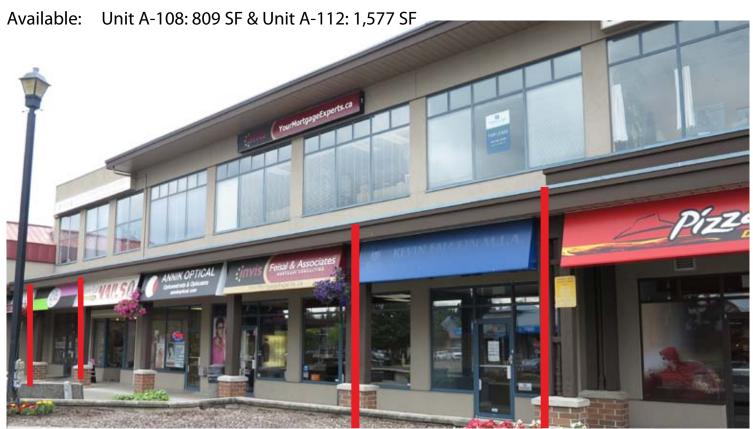

#### **TENANT LISTING**

| RETAIL           |                                          |                |
|------------------|------------------------------------------|----------------|
| UNIT             | TENANT NAME                              | AREA           |
| A-101            | VACANT                                   | 5,492          |
| A-102            | ICBC                                     | 2,530          |
| A-102A<br>A-102B | ICBC STORAGE<br>STORAGE                  | 652<br>578     |
| A-102B<br>A-103  | SUBWAY                                   | 1,023          |
| A-104            | TAN DE SOLEIL                            | 1,418          |
| A-105            | CANADIAN H2O TO GO                       | 1,424          |
| A-106            | COOPERATORS AUTOPLAN                     | 1,755          |
| A-107            | PIZZA HUT                                | 1,370          |
| A-108            | VACANT                                   | 1,577          |
| A-109            | FEISAL & ASSOC. MORTGAGE CONSULTANTS     | 405            |
| A-110            | ANNIC OPTIC                              | 1,824          |
| A-111            | ESSENTIAL NAILS                          | 1,180          |
| A-112            | VACANT                                   | 809            |
| A-113            | SASHIMI SUSHI                            | 1,122          |
| B-101            | MARKET PLACE IGA                         | 23,714         |
| B-101 MEZZ       |                                          | 1,675          |
| E-101<br>E-102   | CHEVRON GAS<br>LS TIRES                  | 1,685          |
| E-102<br>E-103A  | FRASER HEALTH                            | 3,206<br>1,590 |
| E-103A<br>E-103B | WESBILD HOLDING                          | 1,571          |
| E-104            | SHOPPERS DRUG MART                       | 16,506         |
| E-104 MEZZ       | SHOPPERS DRUG MART                       | 648            |
| F-101            | VACANT                                   | 3,590          |
| F-101A           | VACANT                                   | 1,463          |
| F-102            | CURVES                                   | 1,176          |
| F-102A<br>F-103  | CURVES'S STORAGE ROOM COMMUNITY SHUTTLE  | 320<br>1,874   |
| F-103<br>F-104   | VACANT                                   | 4,290          |
| F-105            | CLOVER CLINIC &                          | 3,253          |
|                  | PHYSIOTHERAPY                            | -,             |
| F-106            | DOLLARAMA                                | 12,896         |
| F-108            | QUALITY WINE CELLARS                     | 2,047          |
| 1-101            | DAIRY QUEEN                              | 2,660          |
| 2-101<br>3-101   | COAST CAPITAL SAVINGS<br>KFC / TACO BELL | 6,096<br>2,885 |
| 4-101            | SALTY'S                                  | 2,040          |
| 4-102            | UPS STORE                                | 817            |
| 5-101            | LIFE LAB                                 | 1,626          |
| 5-104            | EDWARD JONES                             | 1,071          |
|                  | INVESTMENTS                              |                |
| 5-105<br>5-106   | JOHN L. RANDALL LAWYER                   | 672            |
| 5-106<br>5-107   | JUST GREAT CLOTHES<br>BELL               | 676<br>404     |
| 5-107            | SIZZOR'S N STYLE HAIR SALON              | 899            |
| 6-101            | RUSTY'S PUB                              | 6,151          |
| 6-102            | CLOVER CARE                              | 2,502          |
|                  | MEDICAL CLINIC                           |                |
| OFFICE           |                                          |                |
|                  | TENIANT NAME                             | ADE A          |
| UNIT             | TENANT NAME                              | AREA           |
| A-200<br>A-201   | EXPRESS EMPLOYMENT PRO.                  | 1,378<br>491   |
| A-201            | RECREATIONAL VEHICLE DEALERS ASSOC.      | 491            |
| A-202            | VACANT                                   | 2,065          |
| A-203            | VACANT                                   | 731            |
| A-204            | CLOVERDALE DENTAL CENTRE                 | 1,697          |
| A-205            | FRASER HEALTH                            | 5,244          |
| A-206            | CENTRAL VALLEY                           | 1.050          |
| ۸ ۵۵۶            | CHIROPRACTIC CENTRE                      | 1,059          |
| A-207<br>A-209   | VACANT<br>FEISAL & ASSOCIATES            | 503<br>1,134   |
| N-203            | MORTGAGE CONSULTANT                      | 2,238          |
| A-210            | PETRO VALUE                              | _,_50          |
| Δ-211            | OSCHANNEY MANAGEMENT                     | 1 225          |