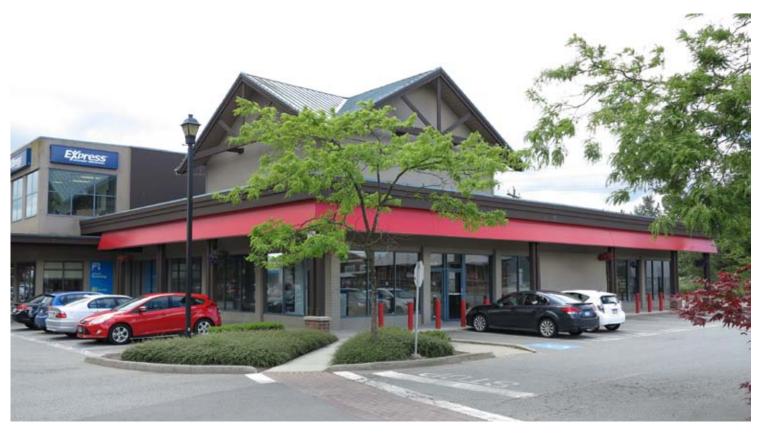

### **CLOVER SQUARE VILLAGE**

SURREY, BRITISH COLUMBIA

Clover Square Village is a neighbourhood shopping centre located at the southeast corner of Highway 10 and 176a Street in the heart of the Cloverdale community in Surrey, B.C. This 150,923 square foot shopping centre is anchored with IGA Marketplace, Shoppers Drug Mart, Dollarama and Coast Capital Savings. 56th Avenue/Highway 10 is a very busy east-west arterial route. To the east it connects Surrey with Langley; to the west it connects Surrey with Delta, New Westminster and Richmond via Highway 91 and Highway 99.

ADDRESS: 17700-17790-56th Ave. Surrey, BC MAIN INTERSECTION: 56th Avenue & 175th Street

SURREY, BRITISH COLUMBIA