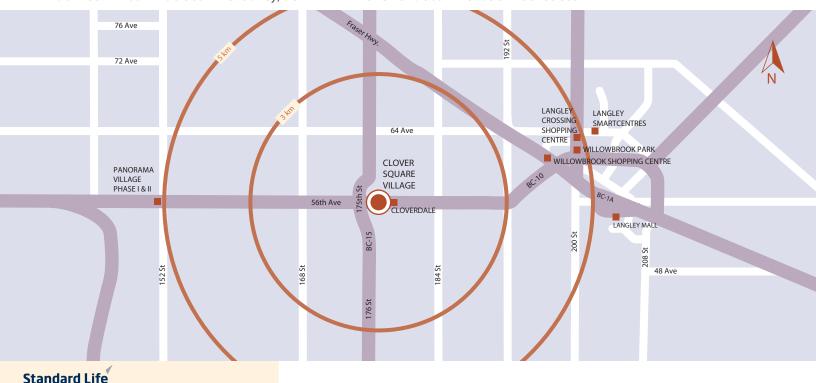

ADDRESS: 17700-17790-56th Ave. Surrey, BC MAIN INTERSECTION: 56th Avenue & 175th Street

SURREY, BRITISH COLUMBIA

SURREY, BRITISH COLUMBIA

5,492 square feet available

Pylon 1

Pylon 2

SURREY, BRITISH COLUMBIA