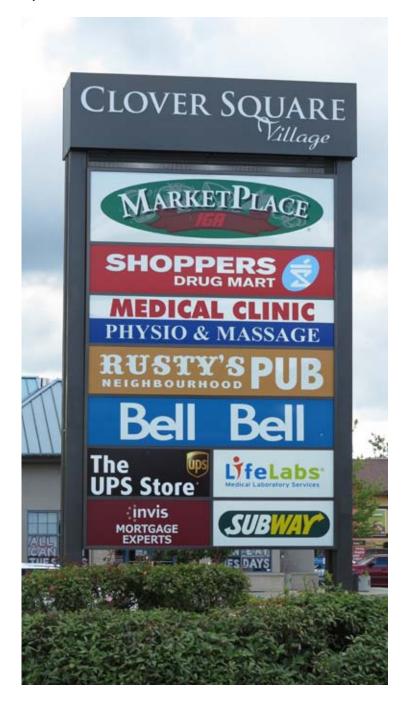

,745     | \$ | 51,764         |
| Cloverdale  | 60,781     | \$ | 102,177        |
| Fleetwood   | 62,070     | \$ | 94,379         |
| Guildford   | 63,017     | \$ | 80,031         |
| Newton      | 148,015    | \$ | 85,893         |
| Whalley     | 104,628    | \$ | 68,611         |

| Langley         | 2013 Est.  | 2010 Est. Avg HH |         |
|-----------------|------------|------------------|---------|
|                 | Population |                  | Income  |
| Willoughby      | 23,433     | \$               | 97,522  |
| Murrayville     | 11,593     | \$               | 104,932 |
| Brookswood      | 11,549     | \$               | 100,317 |
| City of Langley | 28,590     | \$               | 69,769  |



SURREY, BRITISH COLUMBIA

5,492 square feet available











Pylon 1



Pylon 2





SURREY, BRITISH COLUMBIA

#### **Other Tenants**







SURREY, BRITISH COLUMBIA

#### Other Tenants







SURREY, BRITISH COLUMBIA

#### 3,590 square feet available



4,290 square feet available