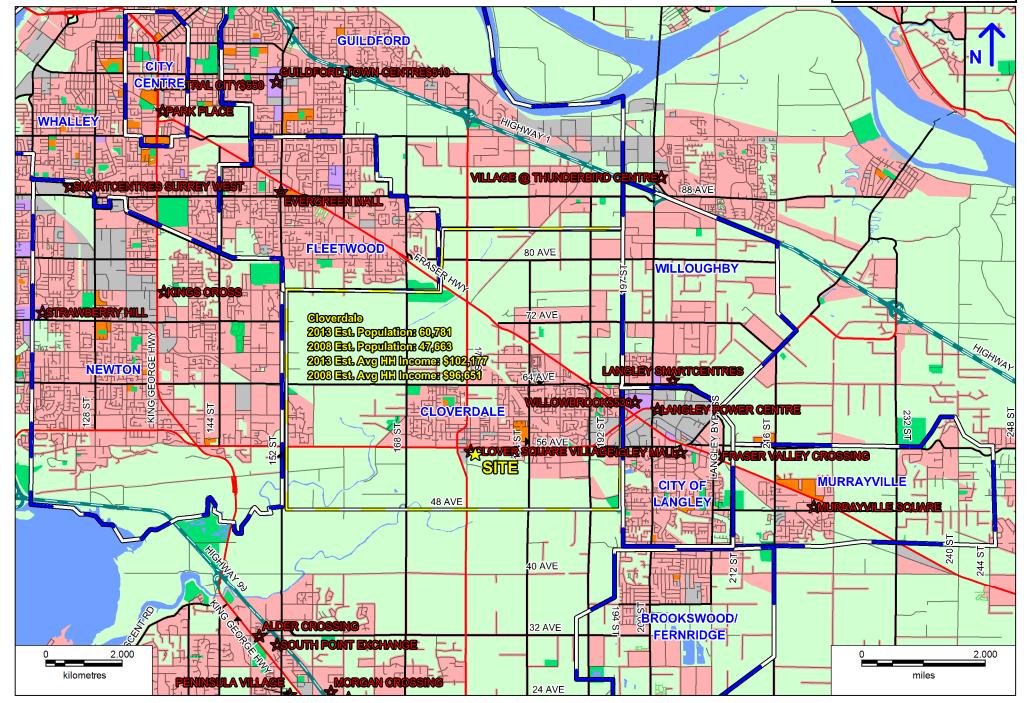

### Trade Area Analysis

Cloverdale, BC

## Demographics

| Surrey      | 2013 Est.  | 20 | 13 Est. Avg HH |
|-------------|------------|----|----------------|
|             | Population |    | Income         |
| City Centre | 23,745     | \$ | 51,764         |
| Cloverdale  | 60,781     | \$ | 102,177        |
| Fleetwood   | 62,070     | \$ | 94,379         |
| Guildford   | 63,017     | \$ | 80,031         |
| Newton      | 148,015    | \$ | 85,893         |
| Whalley     | 104,628    | \$ | 68,611         |

| Langley         | 2013 Est.  | 2010 Est. Avg HH |         |
|-----------------|------------|------------------|---------|
|                 | Population |                  | Income  |
| Willoughby      | 23,433     | \$               | 97,522  |
| Murrayville     | 11,593     | \$               | 104,932 |
| Brookswood      | 11,549     | \$               | 100,317 |
| City of Langley | 28,590     | \$               | 69,769  |