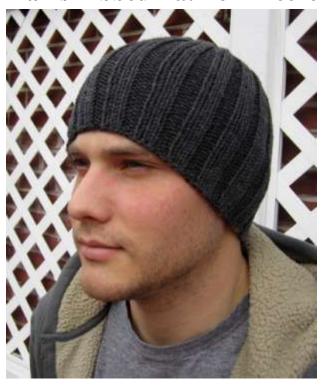

## Man's Ribbed Hat- for Encore Worsted

Size: To fit a man's head.

Materials: 1 hank Encore Worsted

Needles: 16" size 8 needles, double pointed

needles of same size, 1 stitch marker.

**Gauge:** 4.5 sts = 1" over st st.