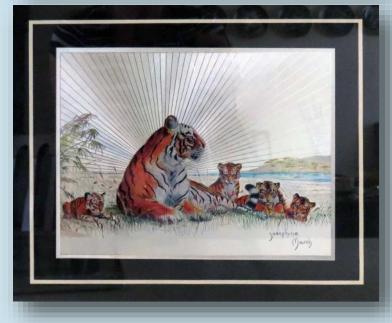

- Lion-themed ROYAL DOULTON PLATE, African Series (African Game Reserve).
- Antique cast iron TRUCK, (International Harvester), made by Arcade Toy.
- Set of 3 graduated brown PYREX BOWLS.
- Pair of brass cat figurines.
- Sweet Caporal cigarettes in original box (one package not opened).
- Hand painted "Love Story" pattern PLATE, made in Western Germany.
- Handled CAKE PLATE, made by Elite Works, Limoges, France.
- From France, handled **Porcelain SERVER**, center handle and 24K gold-painted trim over white.
- ANSONIA MANTLE CLOCK, marble case (etching & gold-leafed), time and strike on coiled iron gong, 8-day, gilded dial, case etched C1901-1905.
- Selection of LP RECORDS including Elvis Presley, Charlie Pride, Johnny Cash, Slim Whitman, etc.
- Antique black top HAT (small size), MOORES LONDON, made in England.
- ROYAL DOULTON black & white PERSIAN CAT (HN 999, 1930-1985).
- Chalet Art Glass VASE.
- Selection of 3 framed bird NEEDLEWORKS.
- Selection of CRYSTAL STEMWARE.
- Selection of framed vintage PRINTS.
- Good selection of HARD COVER BOOKS including International Cat Association (1982-1994) & The World of Robert Bateman.
- Vintage Love Story-themed TABLE LAMP.
- Resin casting of wolf's head.
- Amazing resin cast of bald eagle in flight.
- Casting of bald eagle profile.
- Set of 6 RETRO black and gold water glasses in carrying tray.