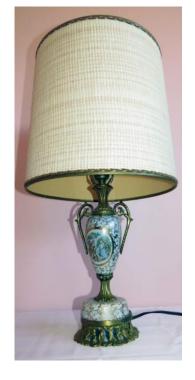

- Lion-themed ROYAL DOULTON PLATE, African Series (African Game Reserve).
- Antique cast iron TRUCK, (International Harvester), made by Arcade Toy.
- Set of 3 graduated brown PYREX BOWLS.
- Pair of brass cat figurines.
- Sweet Caporal cigarettes in original box (one package not opened).
- Hand painted "Love Story" pattern PLATE, made in Western Germany.
- Handled CAKE PLATE, made by Elite Works, Limoges, France.
- From France, handled **Porcelain SERVER**, center handle and 24K gold-painted trim over white.
- ANSONIA MANTLE CLOCK, marble case (etching & gold-leafed), time and strike on coiled iron gong, 8-day, gilded dial, case etched C1901-1905.
- Selection of LP RECORDS including Elvis Presley, Charlie Pride, Johnny Cash, Slim Whitman, etc.
- Antique black top HAT (small size), MOORES LONDON, made in England.
- ROYAL DOULTON black & white PERSIAN CAT (HN 999, 1930-1985).
- Chalet Art Glass VASE.
- Selection of 3 framed bird NEEDLEWORKS.
- Selection of CRYSTAL STEMWARE.
- Selection of framed vintage PRINTS.
- Good selection of HARD COVER BOOKS including International Cat Association (1982-1994) & The World of Robert Bateman.
- Vintage Love Story-themed TABLE LAMP.
- Resin casting of wolf's head.
- Amazing resin cast of bald eagle in flight.
- Casting of bald eagle profile.
- Set of 6 RETRO black and gold water glasses in carrying tray.