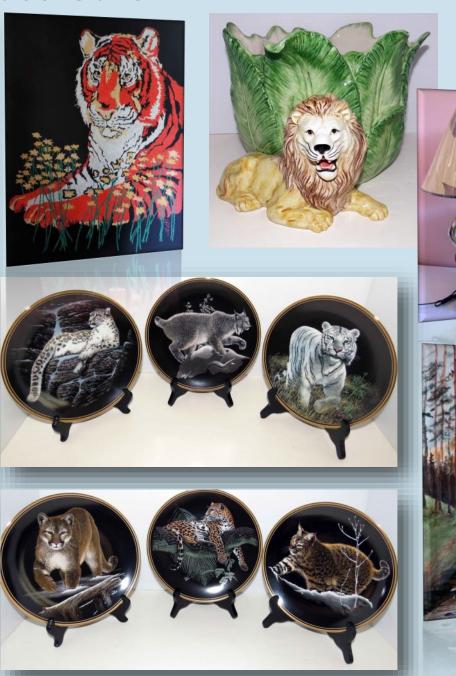

### **COLLECTIBLES**

- Large FITZ & FLOYD lion-themed PLANTER.
- **IRISH BELLEEK** cake plate, cup & saucer, 6 dessert plates, 2 bread & butter plates (1960's black mark, dates from 1927-1941).
- IRISH BELLEEK teacup, saucer, bread & butter plate (green mark, dates from 1946-1955).
- Approximately 100 COLLECTOR'S PLATES, including cats, tigers, lynx, bobcat, lions, butterflies, etc.
- BESWICK "Begging" Pekinese dog, (no.1059, 1946-1967).
- LIMOGES CREAM & SUGAR AND CAKE PLATE, date mark for 1896-1900, (floral pattern with 24K gold trim).
- Antler horn **CARVING SET** (6 pieces), made by Southern & Richardson, Sheffield, England (the Sheffield area is known for top-quality steel and cutlery).
- Several **CUPS & SAUCERS** including Royal Chelsea, Paragon, Royal Albert, etc.

- Lion-themed ROYAL DOULTON PLATE, African Series (African Game Reserve).
- Antique cast iron TRUCK, (International Harvester), made by Arcade Toy.
- Set of 3 graduated brown PYREX BOWLS.
- Pair of brass cat figurines.
- Sweet Caporal cigarettes in original box (one package not opened).
- Hand painted "Love Story" pattern PLATE, made in Western Germany.
- Handled CAKE PLATE, made by Elite Works, Limoges, France.
- From France, handled **Porcelain SERVER**, center handle and 24K gold-painted trim over white.
- ANSONIA MANTLE CLOCK, marble case (etching & gold-leafed), time and strike on coiled iron gong, 8-day, gilded dial, case etched C1901-1905.
- Selection of LP RECORDS including Elvis Presley, Charlie Pride, Johnny Cash, Slim Whitman, etc.
- Antique black top HAT (small size), MOORES LONDON, made in England.
- ROYAL DOULTON black & white PERSIAN CAT (HN 999, 1930-1985).
- Chalet Art Glass VASE.
- Selection of 3 framed bird NEEDLEWORKS.
- Selection of CRYSTAL STEMWARE.
- Selection of framed vintage PRINTS.
- Good selection of HARD COVER BOOKS including International Cat Association (1982-1994) & The World of Robert Bateman.
- Vintage Love Story-themed TABLE LAMP.
- Resin casting of wolf's head.
- Amazing resin cast of bald eagle in flight.
- Casting of bald eagle profile.
- Set of 6 RETRO black and gold water glasses in carrying tray.