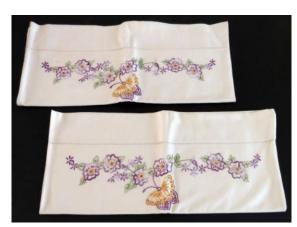

### **BEDDING & LINENS**

- Good selection of vintage pillowcases, table linens, etc.
- (2) Chenille **BED SPREADS** (1 hot pink, 1 white).