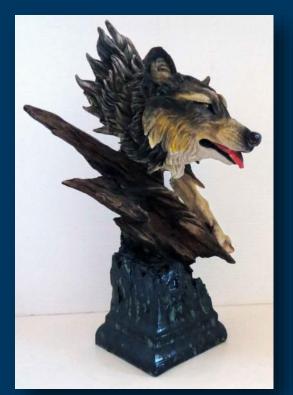

- Lion-themed ROYAL DOULTON PLATE, African Series (African Game Reserve).
- Antique cast iron TRUCK, (International Harvester), made by Arcade Toy.
- Set of 3 graduated brown PYREX BOWLS.
- Pair of brass cat figurines.
- Sweet Caporal cigarettes in original box (one package not opened).
- Hand painted "Love Story" pattern PLATE, made in Western Germany.
- Handled CAKE PLATE, made by Elite Works, Limoges, France.
- From France, handled **Porcelain SERVER**, center handle and 24K gold-painted trim over white.
- ANSONIA MANTLE CLOCK, marble case (etching & gold-leafed), time and strike on coiled iron gong, 8-day, gilded dial, case etched C1901-1905.
- Selection of LP RECORDS including Elvis Presley, Charlie Pride, Johnny Cash, Slim Whitman, etc.
- Antique black top HAT (small size), MOORES LONDON, made in England.
- ROYAL DOULTON black & white PERSIAN CAT (HN 999, 1930-1985).
- Chalet Art Glass VASE.
- Selection of 3 framed bird NEEDLEWORKS.
- Selection of CRYSTAL STEMWARE.
- Selection of framed vintage PRINTS.
- Good selection of HARD COVER BOOKS including International Cat Association (1982-1994) & The World of Robert Bateman.
- Vintage Love Story-themed TABLE LAMP.
- Resin casting of wolf's head.
- Amazing resin cast of bald eagle in flight.
- Casting of bald eagle profile.
- Set of 6 RETRO black and gold water glasses in carrying tray.