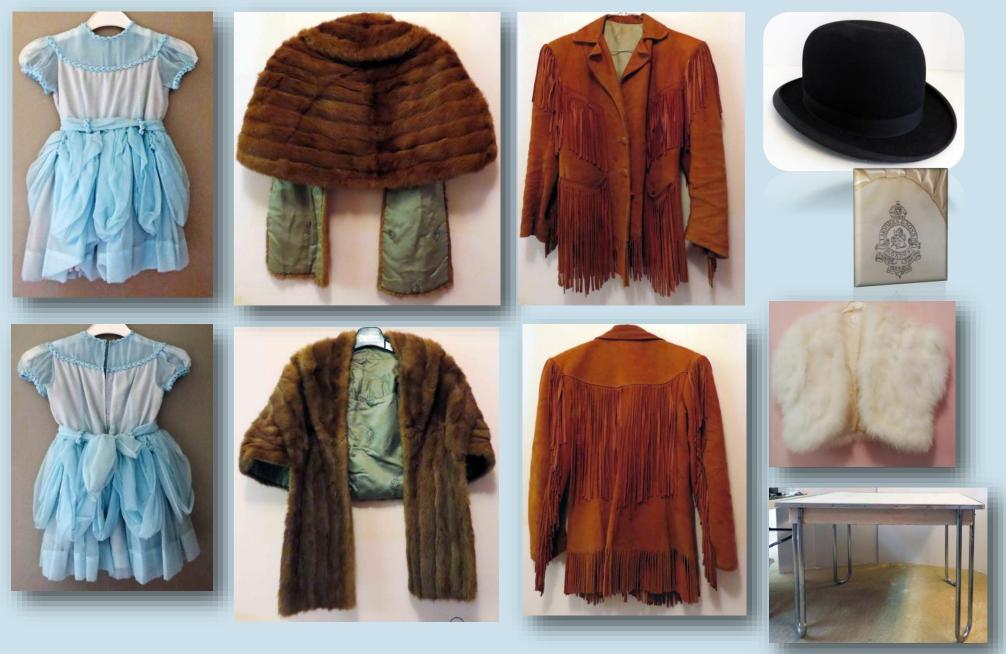

#### LADIES CLOTHING

- Selection of vintage LINGERIE.
- Selection of vintage LADIES CLOTHING (Size L).
- Selection of vintage CHILDREN'S CLOTHING.
- A large number of packaged, vintage NYLONS.
- Vintage feather VEST (Size S).
- Ladies MINK STOLE (size S).