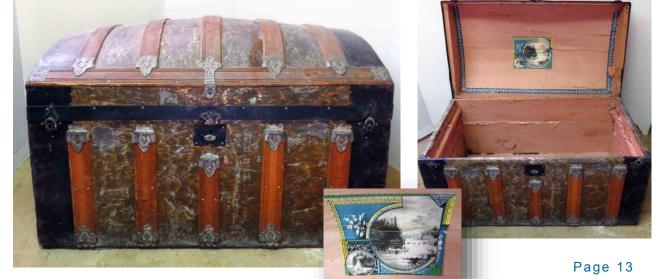

### **ANTIQUE FURNITURE**

- Early Canadian, exceptional mirrored-topped **BUFFET**, hand-carved lion's head on top and side fronts, scroll pillars on either side, 3 drawers and lower double cupboard.
- Oak wood harp back **WASH STAND**, 3 drawers, lower cupboard.
- Walnut wood CEDAR CHEST.
- Oak wood MIRRORED DRESSER, 4 drawers, original wooden handles & escutcheons.
- Wood and metal DOME-TOPPED TRUNK (these are getting hard to find . . . this one dates to the turn of the century).
- Antique oak wood mirrored **DRESSER**, 4 drawers, bale handles, original escutcheons.
- Walnut wood mirrored SHEET MUSIC STAND (take off the door, use it in the office for papers or in the bathroom for towels).
- **CEDAR CHEST**, walnut wood, made by Lane Furniture.