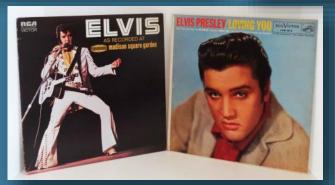

- Lion-themed ROYAL DOULTON PLATE, African Series (African Game Reserve).
- Antique cast iron TRUCK, (International Harvester), made by Arcade Toy.
- Set of 3 graduated brown PYREX BOWLS.
- Pair of brass cat figurines.
- Sweet Caporal cigarettes in original box (one package not opened).
- Hand painted "Love Story" pattern PLATE, made in Western Germany.
- Handled CAKE PLATE, made by Elite Works, Limoges, France.
- From France, handled **Porcelain SERVER**, center handle and 24K gold-painted trim over white.
- ANSONIA MANTLE CLOCK, marble case (etching & gold-leafed), time and strike on coiled iron gong, 8-day, gilded dial, case etched C1901-1905.
- Selection of LP RECORDS including Elvis Presley, Charlie Pride, Johnny Cash, Slim Whitman, etc.
- Antique black top HAT (small size), MOORES LONDON, made in England.
- ROYAL DOULTON black & white PERSIAN CAT (HN 999, 1930-1985).
- Chalet Art Glass VASE.
- Selection of 3 framed bird NEEDLEWORKS.
- Selection of CRYSTAL STEMWARE.
- Selection of framed vintage PRINTS.
- Good selection of HARD COVER BOOKS including International Cat Association (1982-1994) & The World of Robert Bateman.
- Vintage Love Story-themed TABLE LAMP.
- Resin casting of wolf's head.
- Amazing resin cast of bald eagle in flight.
- Casting of bald eagle profile.
- Set of 6 RETRO black and gold water glasses in carrying tray.