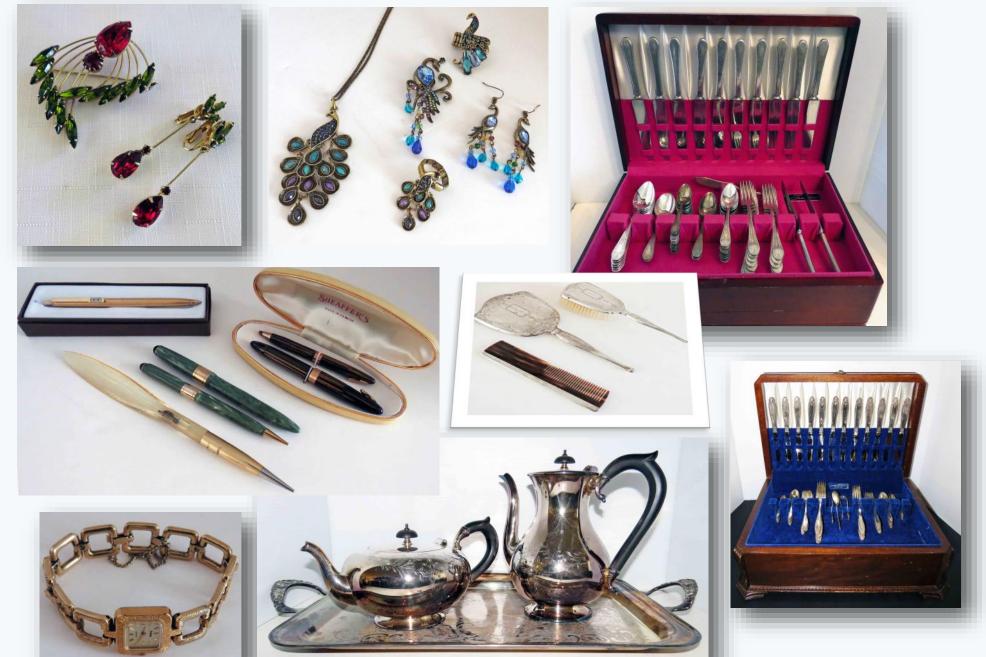

### **STERLING ITEMS**

- INTERNATIONAL STERLING "PRELUDE" pattern (12 place setting plus extras), 65 pieces.
- INTERNATIONAL STERLING "PRELUDE" pattern CARVING SET.
- BIRK'S Sterling silver DRESSER SET (brush, comb & mirror).

#### **JEWELLERY**

- \*All jewellery has just been appraised. We list pieces at 60% less than the appraised value, and we give you the appraisal document when you purchase any jewellery item.
- Ladies' diamond ring, 2.20 ct (18K).
- Ladies' solitaire style diamond ring (14-18K).
- Ladies' solitaire diamond ring (18K).
- Ladies' amethyst quartz ring (10K).
- Ladies' engagement ring with 3 diamonds (14-18K).
- Ladies' engagement ring with 3 diamonds (14K).
- Ladies' dress ring, 11 diamonds (18K).
- Men's WALTHAM POCKET WATCH, gold plated case (some adjustment will be needed, but it does run!).
- EWERT ladies WATCH, 14K case, 17 jewels, Swiss movement (the watch does run, but likely should be cleaned as some adjustment will be needed.)