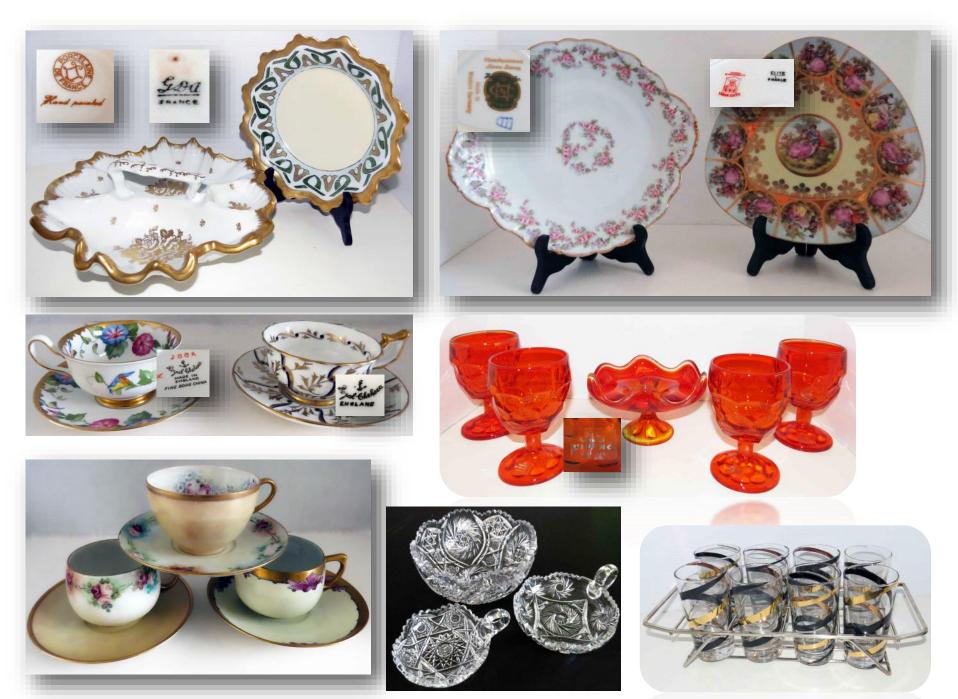

#### DINNERWARE

- Top quality SHELLEY "HAREBELL" pattern DINNERWARE (8 place settings), plus fruit nappies and gravy boat with base.
- ROYAL CHELSEA "GOLDEN ROSE" dessert tea service (coffee pot, cream, sugar, cake plate, 8 cups & saucers, dessert plates), 44 pieces. Note: this pattern is heavily painted with real gold and was very costly at original retail.

### **COLLECTIBLES**

- Large FITZ & FLOYD lion-themed PLANTER.
- **IRISH BELLEEK** cake plate, cup & saucer, 6 dessert plates, 2 bread & butter plates (1960's black mark, dates from 1927-1941).
- IRISH BELLEEK teacup, saucer, bread & butter plate (green mark, dates from 1946-1955).
- Approximately 100 COLLECTOR'S PLATES, including cats, tigers, lynx, bobcat, lions, butterflies, etc.
- BESWICK "Begging" Pekinese dog, (no.1059, 1946-1967).
- LIMOGES CREAM & SUGAR AND CAKE PLATE, date mark for 1896-1900, (floral pattern with 24K gold trim).
- Antler horn **CARVING SET** (6 pieces), made by Southern & Richardson, Sheffield, England (the Sheffield area is known for top-quality steel and cutlery).
- Several **CUPS & SAUCERS** including Royal Chelsea, Paragon, Royal Albert, etc.

- Lion-themed ROYAL DOULTON PLATE, African Series (African Game Reserve).
- Antique cast iron TRUCK, (International Harvester), made by Arcade Toy.
- Set of 3 graduated brown PYREX BOWLS.
- Pair of brass cat figurines.
- Sweet Caporal cigarettes in original box (one package not opened).
- Hand painted "Love Story" pattern PLATE, made in Western Germany.
- Handled CAKE PLATE, made by Elite Works, Limoges, France.
- From France, handled **Porcelain SERVER**, center handle and 24K gold-painted trim over white.
- ANSONIA MANTLE CLOCK, marble case (etching & gold-leafed), time and strike on coiled iron gong, 8-day, gilded dial, case etched C1901-1905.
- Selection of LP RECORDS including Elvis Presley, Charlie Pride, Johnny Cash, Slim Whitman, etc.
- Antique black top HAT (small size), MOORES LONDON, made in England.
- ROYAL DOULTON black & white PERSIAN CAT (HN 999, 1930-1985).
- Chalet Art Glass VASE.
- Selection of 3 framed bird NEEDLEWORKS.
- Selection of CRYSTAL STEMWARE.
- Selection of framed vintage PRINTS.
- Good selection of HARD COVER BOOKS including International Cat Association (1982-1994) & The World of Robert Bateman.
- Vintage Love Story-themed TABLE LAMP.
- Resin casting of wolf's head.
- Amazing resin cast of bald eagle in flight.
- Casting of bald eagle profile.
- Set of 6 RETRO black and gold water glasses in carrying tray.