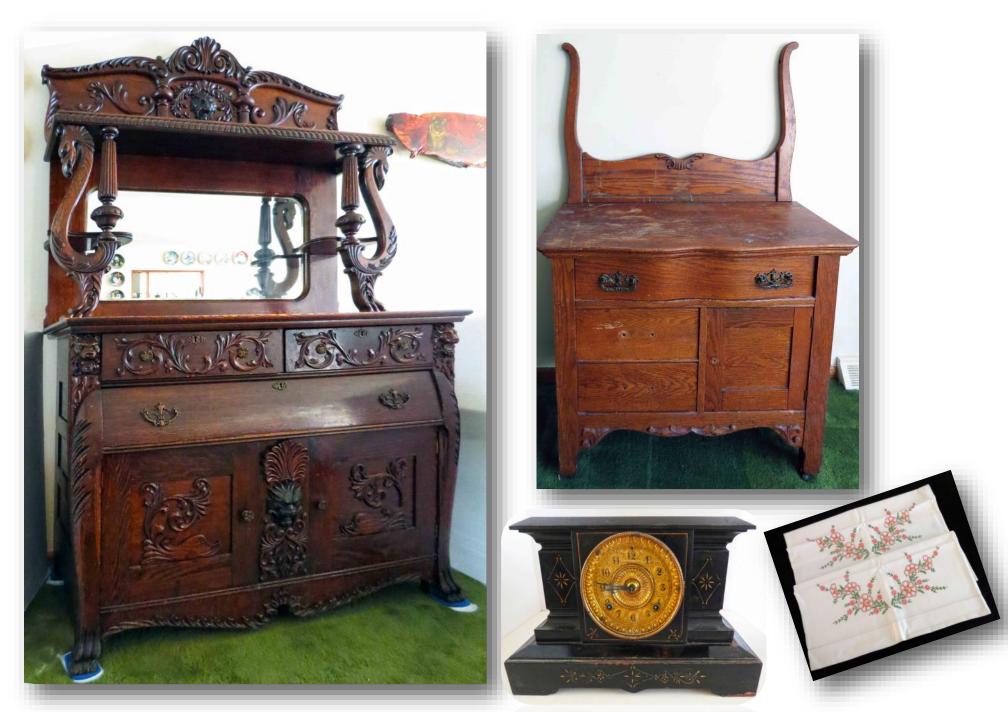

### **ANTIQUE FURNITURE**

- Early Canadian, exceptional mirrored-topped **BUFFET**, hand-carved lion's head on top and side fronts, scroll pillars on either side, 3 drawers and lower double cupboard.
- Oak wood harp back **WASH STAND**, 3 drawers, lower cupboard.
- Walnut wood CEDAR CHEST.
- Oak wood MIRRORED DRESSER, 4 drawers, original wooden handles & escutcheons.
- Wood and metal DOME-TOPPED TRUNK (these are getting hard to find . . . this one dates to the turn of the century).
- Antique oak wood mirrored **DRESSER**, 4 drawers, bale handles, original escutcheons.
- Walnut wood mirrored SHEET MUSIC STAND (take off the door, use it in the office for papers or in the bathroom for towels).
- **CEDAR CHEST**, walnut wood, made by Lane Furniture.

- Lion-themed ROYAL DOULTON PLATE, African Series (African Game Reserve).
- Antique cast iron TRUCK, (International Harvester), made by Arcade Toy.
- Set of 3 graduated brown PYREX BOWLS.
- Pair of brass cat figurines.
- Sweet Caporal cigarettes in original box (one package not opened).
- Hand painted "Love Story" pattern PLATE, made in Western Germany.
- Handled CAKE PLATE, made by Elite Works, Limoges, France.
- From France, handled **Porcelain SERVER**, center handle and 24K gold-painted trim over white.
- ANSONIA MANTLE CLOCK, marble case (etching & gold-leafed), time and strike on coiled iron gong, 8-day, gilded dial, case etched C1901-1905.
- Selection of LP RECORDS including Elvis Presley, Charlie Pride, Johnny Cash, Slim Whitman, etc.
- Antique black top HAT (small size), MOORES LONDON, made in England.
- ROYAL DOULTON black & white PERSIAN CAT (HN 999, 1930-1985).
- Chalet Art Glass VASE.
- Selection of 3 framed bird NEEDLEWORKS.
- Selection of CRYSTAL STEMWARE.
- Selection of framed vintage PRINTS.
- Good selection of HARD COVER BOOKS including International Cat Association (1982-1994) & The World of Robert Bateman.
- Vintage Love Story-themed TABLE LAMP.
- Resin casting of wolf's head.
- Amazing resin cast of bald eagle in flight.
- Casting of bald eagle profile.
- Set of 6 RETRO black and gold water glasses in carrying tray.

### **BEDDING & LINENS**

- Good selection of vintage pillowcases, table linens, etc.
- (2) Chenille **BED SPREADS** (1 hot pink, 1 white).