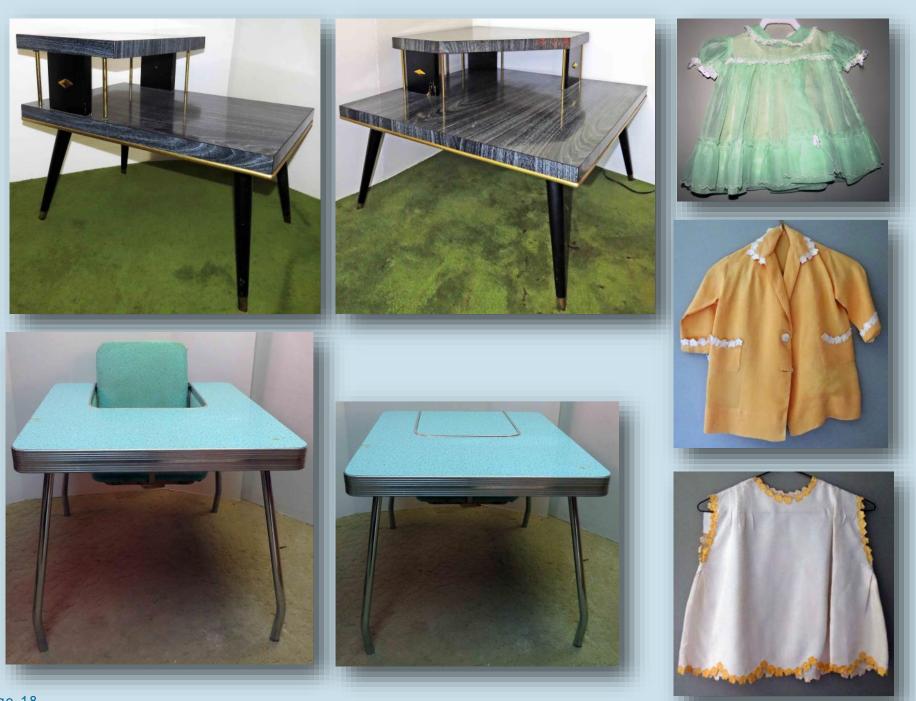

### **ANTIQUE FURNITURE**

- Early Canadian, exceptional mirrored-topped **BUFFET**, hand-carved lion's head on top and side fronts, scroll pillars on either side, 3 drawers and lower double cupboard.
- Oak wood harp back **WASH STAND**, 3 drawers, lower cupboard.
- Walnut wood CEDAR CHEST.
- Oak wood MIRRORED DRESSER, 4 drawers, original wooden handles & escutcheons.
- Wood and metal DOME-TOPPED TRUNK (these are getting hard to find . . . this one dates to the turn of the century).
- Antique oak wood mirrored **DRESSER**, 4 drawers, bale handles, original escutcheons.
- Walnut wood mirrored SHEET MUSIC STAND (take off the door, use it in the office for papers or in the bathroom for towels).
- **CEDAR CHEST**, walnut wood, made by Lane Furniture.

### **FURNITURE**

- Metal and smoked glass-topped, modern **COFFEE TABLE with 2 matching END TABLES**, metal & smoked glass top.
- RETRO grey arborite CORNER END TABLE & matching END TABLE.
- RETRO grey arborite & chrome KITCHEN TABLE (1 leaf) with 3 matching CHAIRS.
- Vintage walnut wood, marble-topped **COFFEE TABLE**.
- 5-drawer white **DRESSER** (who knows what's under the finish . . . great winter project.)
- Large wooden framed MIRROR.
- Double bed brass HEADBOARD.
- Vintage child's combination table and walker, robin's egg blue.
- Pair of RETRO white, pearl-finish TABLE LAMPS.
- RETRO WALL CLOCK, made by Sissons.

#### LADIES CLOTHING

- Selection of vintage LINGERIE.
- Selection of vintage LADIES CLOTHING (Size L).
- Selection of vintage CHILDREN'S CLOTHING.
- A large number of packaged, vintage NYLONS.
- Vintage feather VEST (Size S).
- Ladies MINK STOLE (size S).