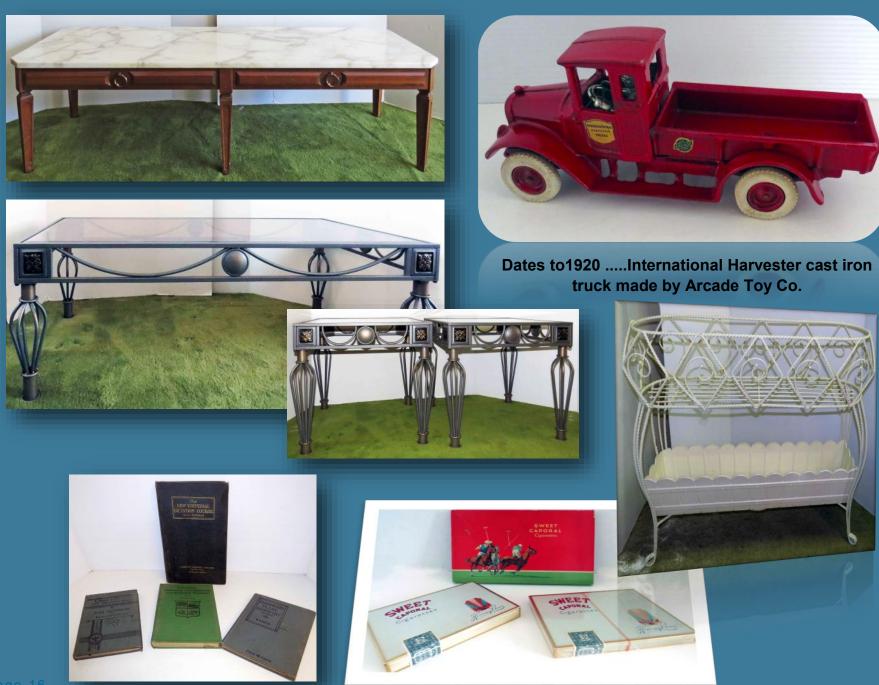

- Lion-themed ROYAL DOULTON PLATE, African Series (African Game Reserve).
- Antique cast iron TRUCK, (International Harvester), made by Arcade Toy.
- Set of 3 graduated brown PYREX BOWLS.
- Pair of brass cat figurines.
- Sweet Caporal cigarettes in original box (one package not opened).
- Hand painted "Love Story" pattern PLATE, made in Western Germany.
- Handled CAKE PLATE, made by Elite Works, Limoges, France.
- From France, handled **Porcelain SERVER**, center handle and 24K gold-painted trim over white.
- ANSONIA MANTLE CLOCK, marble case (etching & gold-leafed), time and strike on coiled iron gong, 8-day, gilded dial, case etched C1901-1905.
- Selection of LP RECORDS including Elvis Presley, Charlie Pride, Johnny Cash, Slim Whitman, etc.
- Antique black top HAT (small size), MOORES LONDON, made in England.
- ROYAL DOULTON black & white PERSIAN CAT (HN 999, 1930-1985).
- Chalet Art Glass VASE.
- Selection of 3 framed bird NEEDLEWORKS.
- Selection of CRYSTAL STEMWARE.
- Selection of framed vintage PRINTS.
- Good selection of HARD COVER BOOKS including International Cat Association (1982-1994) & The World of Robert Bateman.
- Vintage Love Story-themed TABLE LAMP.
- Resin casting of wolf's head.
- Amazing resin cast of bald eagle in flight.
- Casting of bald eagle profile.
- Set of 6 RETRO black and gold water glasses in carrying tray.

### **FURNITURE**

- Metal and smoked glass-topped, modern **COFFEE TABLE with 2 matching END TABLES**, metal & smoked glass top.
- RETRO grey arborite CORNER END TABLE & matching END TABLE.
- RETRO grey arborite & chrome KITCHEN TABLE (1 leaf) with 3 matching CHAIRS.
- Vintage walnut wood, marble-topped **COFFEE TABLE**.
- 5-drawer white **DRESSER** (who knows what's under the finish . . . great winter project.)
- Large wooden framed MIRROR.
- Double bed brass HEADBOARD.
- Vintage child's combination table and walker, robin's egg blue.
- Pair of RETRO white, pearl-finish TABLE LAMPS.
- RETRO WALL CLOCK, made by Sissons.