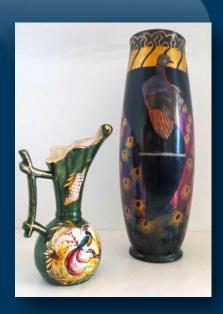

### **COLLECTIBLES**

- Large FITZ & FLOYD lion-themed PLANTER.
- **IRISH BELLEEK** cake plate, cup & saucer, 6 dessert plates, 2 bread & butter plates (1960's black mark, dates from 1927-1941).
- IRISH BELLEEK teacup, saucer, bread & butter plate (green mark, dates from 1946-1955).
- Approximately 100 COLLECTOR'S PLATES, including cats, tigers, lynx, bobcat, lions, butterflies, etc.
- BESWICK "Begging" Pekinese dog, (no.1059, 1946-1967).
- LIMOGES CREAM & SUGAR AND CAKE PLATE, date mark for 1896-1900, (floral pattern with 24K gold trim).
- Antler horn **CARVING SET** (6 pieces), made by Southern & Richardson, Sheffield, England (the Sheffield area is known for top-quality steel and cutlery).
- Several **CUPS & SAUCERS** including Royal Chelsea, Paragon, Royal Albert, etc.

- Lion-themed ROYAL DOULTON PLATE, African Series (African Game Reserve).
- Antique cast iron TRUCK, (International Harvester), made by Arcade Toy.
- Set of 3 graduated brown PYREX BOWLS.
- Pair of brass cat figurines.
- Sweet Caporal cigarettes in original box (one package not opened).
- Hand painted "Love Story" pattern PLATE, made in Western Germany.
- Handled CAKE PLATE, made by Elite Works, Limoges, France.
- From France, handled **Porcelain SERVER**, center handle and 24K gold-painted trim over white.
- ANSONIA MANTLE CLOCK, marble case (etching & gold-leafed), time and strike on coiled iron gong, 8-day, gilded dial, case etched C1901-1905.
- Selection of LP RECORDS including Elvis Presley, Charlie Pride, Johnny Cash, Slim Whitman, etc.
- Antique black top HAT (small size), MOORES LONDON, made in England.
- ROYAL DOULTON black & white PERSIAN CAT (HN 999, 1930-1985).
- Chalet Art Glass VASE.
- Selection of 3 framed bird NEEDLEWORKS.
- Selection of CRYSTAL STEMWARE.
- Selection of framed vintage PRINTS.
- Good selection of HARD COVER BOOKS including International Cat Association (1982-1994) & The World of Robert Bateman.
- Vintage Love Story-themed TABLE LAMP.
- Resin casting of wolf's head.
- Amazing resin cast of bald eagle in flight.
- Casting of bald eagle profile.
- Set of 6 RETRO black and gold water glasses in carrying tray.