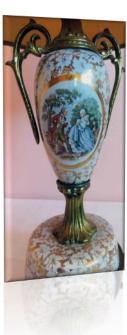

- Lion-themed ROYAL DOULTON PLATE, African Series (African Game Reserve).
- Antique cast iron TRUCK, (International Harvester), made by Arcade Toy.
- Set of 3 graduated brown PYREX BOWLS.
- Pair of brass cat figurines.
- Sweet Caporal cigarettes in original box (one package not opened).
- Hand painted "Love Story" pattern PLATE, made in Western Germany.
- Handled CAKE PLATE, made by Elite Works, Limoges, France.
- From France, handled **Porcelain SERVER**, center handle and 24K gold-painted trim over white.
- ANSONIA MANTLE CLOCK, marble case (etching & gold-leafed), time and strike on coiled iron gong, 8-day, gilded dial, case etched C1901-1905.
- Selection of LP RECORDS including Elvis Presley, Charlie Pride, Johnny Cash, Slim Whitman, etc.
- Antique black top HAT (small size), MOORES LONDON, made in England.
- ROYAL DOULTON black & white PERSIAN CAT (HN 999, 1930-1985).
- Chalet Art Glass VASE.
- Selection of 3 framed bird NEEDLEWORKS.
- Selection of CRYSTAL STEMWARE.
- Selection of framed vintage PRINTS.
- Good selection of HARD COVER BOOKS including International Cat Association (1982-1994) & The World of Robert Bateman.
- Vintage Love Story-themed TABLE LAMP.
- Resin casting of wolf's head.
- Amazing resin cast of bald eagle in flight.
- Casting of bald eagle profile.
- Set of 6 RETRO black and gold water glasses in carrying tray.