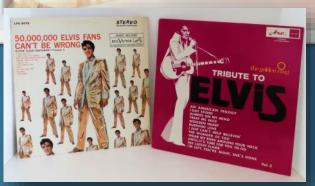

There is some lovely early Canadian antique furniture, as well as an abundance of wildlife items--collector's plates, resin castings, and framed prints. Be sure not to miss out on the Elvis records and the autographed Wilf Carter records! This is a very cool sale.

- Lion-themed ROYAL DOULTON PLATE, African Series (African Game Reserve).
- Antique cast iron TRUCK, (International Harvester), made by Arcade Toy.
- Set of 3 graduated brown PYREX BOWLS.
- Pair of brass cat figurines.
- Sweet Caporal cigarettes in original box (one package not opened).
- Hand painted "Love Story" pattern PLATE, made in Western Germany.
- Handled CAKE PLATE, made by Elite Works, Limoges, France.
- From France, handled **Porcelain SERVER**, center handle and 24K gold-painted trim over white.
- ANSONIA MANTLE CLOCK, marble case (etching & gold-leafed), time and strike on coiled iron gong, 8-day, gilded dial, case etched C1901-1905.
- Selection of LP RECORDS including Elvis Presley, Charlie Pride, Johnny Cash, Slim Whitman, etc.
- Antique black top HAT (small size), MOORES LONDON, made in England.
- ROYAL DOULTON black & white PERSIAN CAT (HN 999, 1930-1985).
- Chalet Art Glass VASE.
- Selection of 3 framed bird NEEDLEWORKS.
- Selection of CRYSTAL STEMWARE.
- Selection of framed vintage PRINTS.
- Good selection of HARD COVER BOOKS including International Cat Association (1982-1994) & The World of Robert Bateman.
- Vintage Love Story-themed TABLE LAMP.
- Resin casting of wolf's head.
- Amazing resin cast of bald eagle in flight.
- Casting of bald eagle profile.
- Set of 6 RETRO black and gold water glasses in carrying tray.