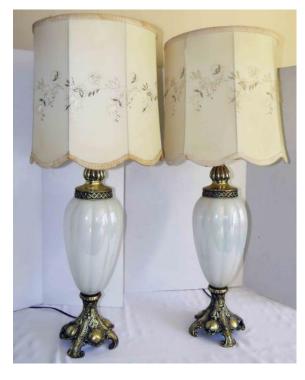

### **FURNITURE**

- Metal and smoked glass-topped, modern **COFFEE TABLE with 2 matching END TABLES**, metal & smoked glass top.
- RETRO grey arborite CORNER END TABLE & matching END TABLE.
- RETRO grey arborite & chrome KITCHEN TABLE (1 leaf) with 3 matching CHAIRS.
- Vintage walnut wood, marble-topped **COFFEE TABLE**.
- 5-drawer white **DRESSER** (who knows what's under the finish . . . great winter project.)
- Large wooden framed MIRROR.
- Double bed brass HEADBOARD.
- Vintage child's combination table and walker, robin's egg blue.
- Pair of RETRO white, pearl-finish TABLE LAMPS.
- RETRO WALL CLOCK, made by Sissons.