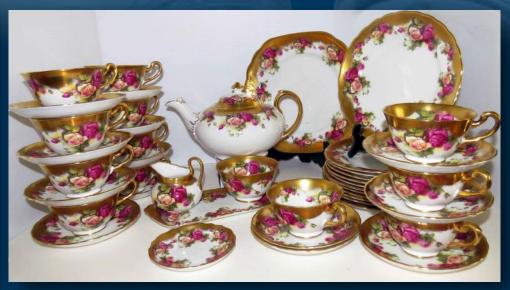

#### DINNERWARE

- Top quality SHELLEY "HAREBELL" pattern DINNERWARE (8 place settings), plus fruit nappies and gravy boat with base.
- ROYAL CHELSEA "GOLDEN ROSE" dessert tea service (coffee pot, cream, sugar, cake plate, 8 cups & saucers, dessert plates), 44 pieces. Note: this pattern is heavily painted with real gold and was very costly at original retail.