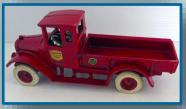

- Lion-themed ROYAL DOULTON PLATE, African Series (African Game Reserve).
- Antique cast iron TRUCK, (International Harvester), made by Arcade Toy.
- Set of 3 graduated brown PYREX BOWLS.
- Pair of brass cat figurines.
- Sweet Caporal cigarettes in original box (one package not opened).
- Hand painted "Love Story" pattern PLATE, made in Western Germany.
- Handled CAKE PLATE, made by Elite Works, Limoges, France.
- From France, handled **Porcelain SERVER**, center handle and 24K gold-painted trim over white.
- ANSONIA MANTLE CLOCK, marble case (etching & gold-leafed), time and strike on coiled iron gong, 8-day, gilded dial, case etched C1901-1905.
- Selection of LP RECORDS including Elvis Presley, Charlie Pride, Johnny Cash, Slim Whitman, etc.
- Antique black top HAT (small size), MOORES LONDON, made in England.
- ROYAL DOULTON black & white PERSIAN CAT (HN 999, 1930-1985).
- Chalet Art Glass VASE.
- Selection of 3 framed bird NEEDLEWORKS.
- Selection of CRYSTAL STEMWARE.
- Selection of framed vintage PRINTS.
- Good selection of HARD COVER BOOKS including International Cat Association (1982-1994) & The World of Robert Bateman.
- Vintage Love Story-themed TABLE LAMP.
- Resin casting of wolf's head.
- Amazing resin cast of bald eagle in flight.
- Casting of bald eagle profile.
- Set of 6 RETRO black and gold water glasses in carrying tray.