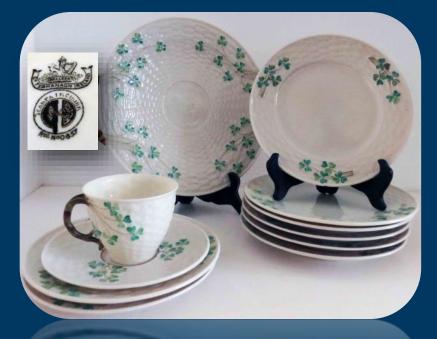

### **COLLECTIBLES**

- Large FITZ & FLOYD lion-themed PLANTER.
- **IRISH BELLEEK** cake plate, cup & saucer, 6 dessert plates, 2 bread & butter plates (1960's black mark, dates from 1927-1941).
- IRISH BELLEEK teacup, saucer, bread & butter plate (green mark, dates from 1946-1955).
- Approximately 100 COLLECTOR'S PLATES, including cats, tigers, lynx, bobcat, lions, butterflies, etc.
- BESWICK "Begging" Pekinese dog, (no.1059, 1946-1967).
- LIMOGES CREAM & SUGAR AND CAKE PLATE, date mark for 1896-1900, (floral pattern with 24K gold trim).
- Antler horn **CARVING SET** (6 pieces), made by Southern & Richardson, Sheffield, England (the Sheffield area is known for top-quality steel and cutlery).
- Several **CUPS & SAUCERS** including Royal Chelsea, Paragon, Royal Albert, etc.