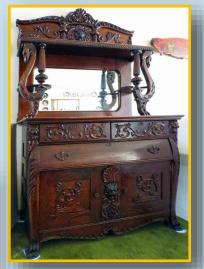

### **ANTIQUE FURNITURE**

- Early Canadian, exceptional mirrored-topped **BUFFET**, hand-carved lion's head on top and side fronts, scroll pillars on either side, 3 drawers and lower double cupboard.
- Oak wood harp back **WASH STAND**, 3 drawers, lower cupboard.
- Walnut wood CEDAR CHEST.
- Oak wood MIRRORED DRESSER, 4 drawers, original wooden handles & escutcheons.
- Wood and metal DOME-TOPPED TRUNK (these are getting hard to find . . . this one dates to the turn of the century).
- Antique oak wood mirrored **DRESSER**, 4 drawers, bale handles, original escutcheons.
- Walnut wood mirrored SHEET MUSIC STAND (take off the door, use it in the office for papers or in the bathroom for towels).
- **CEDAR CHEST**, walnut wood, made by Lane Furniture.