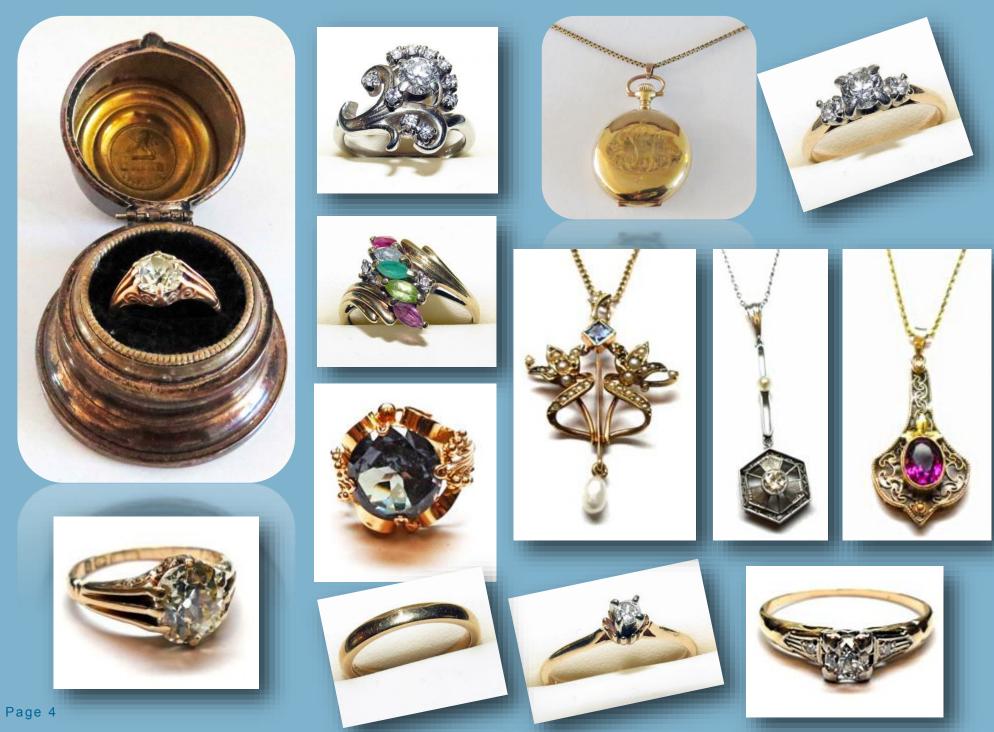

#### **JEWELLERY**

- \*All jewellery has just been appraised. We list pieces at 60% less than the appraised value, and we give you the appraisal document when you purchase any jewellery item.
- Ladies' diamond ring, 2.20 ct (18K).
- Ladies' solitaire style diamond ring (14-18K).
- Ladies' solitaire diamond ring (18K).
- Ladies' amethyst quartz ring (10K).
- Ladies' engagement ring with 3 diamonds (14-18K).
- Ladies' engagement ring with 3 diamonds (14K).
- Ladies' dress ring, 11 diamonds (18K).
- Men's WALTHAM POCKET WATCH, gold plated case (some adjustment will be needed, but it does run!).
- EWERT ladies WATCH, 14K case, 17 jewels, Swiss movement (the watch does run, but likely should be cleaned as some adjustment will be needed.)