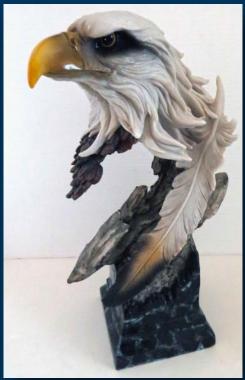

- Lion-themed ROYAL DOULTON PLATE, African Series (African Game Reserve).
- Antique cast iron TRUCK, (International Harvester), made by Arcade Toy.
- Set of 3 graduated brown PYREX BOWLS.
- Pair of brass cat figurines.
- Sweet Caporal cigarettes in original box (one package not opened).
- Hand painted "Love Story" pattern PLATE, made in Western Germany.
- Handled CAKE PLATE, made by Elite Works, Limoges, France.
- From France, handled **Porcelain SERVER**, center handle and 24K gold-painted trim over white.
- ANSONIA MANTLE CLOCK, marble case (etching & gold-leafed), time and strike on coiled iron gong, 8-day, gilded dial, case etched C1901-1905.
- Selection of LP RECORDS including Elvis Presley, Charlie Pride, Johnny Cash, Slim Whitman, etc.
- Antique black top HAT (small size), MOORES LONDON, made in England.
- ROYAL DOULTON black & white PERSIAN CAT (HN 999, 1930-1985).
- Chalet Art Glass VASE.
- Selection of 3 framed bird NEEDLEWORKS.
- Selection of CRYSTAL STEMWARE.
- Selection of framed vintage PRINTS.
- Good selection of HARD COVER BOOKS including International Cat Association (1982-1994) & The World of Robert Bateman.
- Vintage Love Story-themed TABLE LAMP.
- Resin casting of wolf's head.
- Amazing resin cast of bald eagle in flight.
- Casting of bald eagle profile.
- Set of 6 RETRO black and gold water glasses in carrying tray.