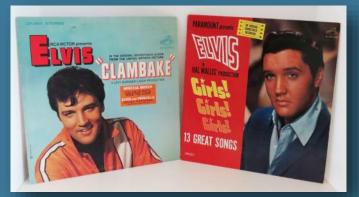

There is some lovely early Canadian antique furniture, as well as an abundance of wildlife items--collector's plates, resin castings, and framed prints. Be sure not to miss out on the Elvis records and the autographed Wilf Carter records! This is a very cool sale.

- Lion-themed ROYAL DOULTON PLATE, African Series (African Game Reserve).
- Antique cast iron TRUCK, (International Harvester), made by Arcade Toy.
- Set of 3 graduated brown PYREX BOWLS.
- Pair of brass cat figurines.
- Sweet Caporal cigarettes in original box (one package not opened).
- Hand painted "Love Story" pattern PLATE, made in Western Germany.
- Handled CAKE PLATE, made by Elite Works, Limoges, France.
- From France, handled **Porcelain SERVER**, center handle and 24K gold-painted trim over white.
- ANSONIA MANTLE CLOCK, marble case (etching & gold-leafed), time and strike on coiled iron gong, 8-day, gilded dial, case etched C1901-1905.
- Selection of LP RECORDS including Elvis Presley, Charlie Pride, Johnny Cash, Slim Whitman, etc.
- Antique black top HAT (small size), MOORES LONDON, made in England.
- ROYAL DOULTON black & white PERSIAN CAT (HN 999, 1930-1985).
- Chalet Art Glass VASE.
- Selection of 3 framed bird NEEDLEWORKS.
- Selection of CRYSTAL STEMWARE.
- Selection of framed vintage PRINTS.
- Good selection of HARD COVER BOOKS including International Cat Association (1982-1994) & The World of Robert Bateman.
- Vintage Love Story-themed TABLE LAMP.
- Resin casting of wolf's head.
- Amazing resin cast of bald eagle in flight.
- Casting of bald eagle profile.
- Set of 6 RETRO black and gold water glasses in carrying tray.