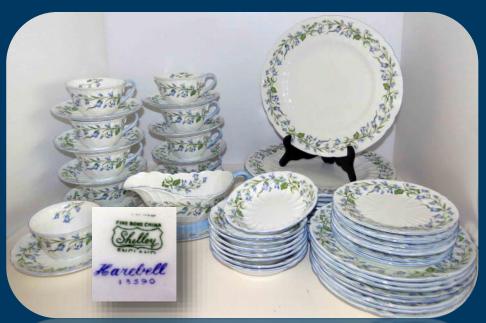

#### DINNERWARE

- Top quality SHELLEY "HAREBELL" pattern DINNERWARE (8 place settings), plus fruit nappies and gravy boat with base.
- ROYAL CHELSEA "GOLDEN ROSE" dessert tea service (coffee pot, cream, sugar, cake plate, 8 cups & saucers, dessert plates), 44 pieces. Note: this pattern is heavily painted with real gold and was very costly at original retail.