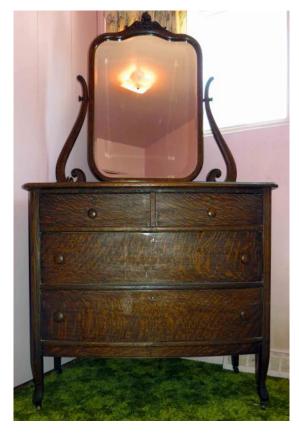

### **ANTIQUE FURNITURE**

- Early Canadian, exceptional mirrored-topped **BUFFET**, hand-carved lion's head on top and side fronts, scroll pillars on either side, 3 drawers and lower double cupboard.
- Oak wood harp back **WASH STAND**, 3 drawers, lower cupboard.
- Walnut wood CEDAR CHEST.
- Oak wood MIRRORED DRESSER, 4 drawers, original wooden handles & escutcheons.
- Wood and metal DOME-TOPPED TRUNK (these are getting hard to find . . . this one dates to the turn of the century).
- Antique oak wood mirrored **DRESSER**, 4 drawers, bale handles, original escutcheons.
- Walnut wood mirrored SHEET MUSIC STAND (take off the door, use it in the office for papers or in the bathroom for towels).
- **CEDAR CHEST**, walnut wood, made by Lane Furniture.