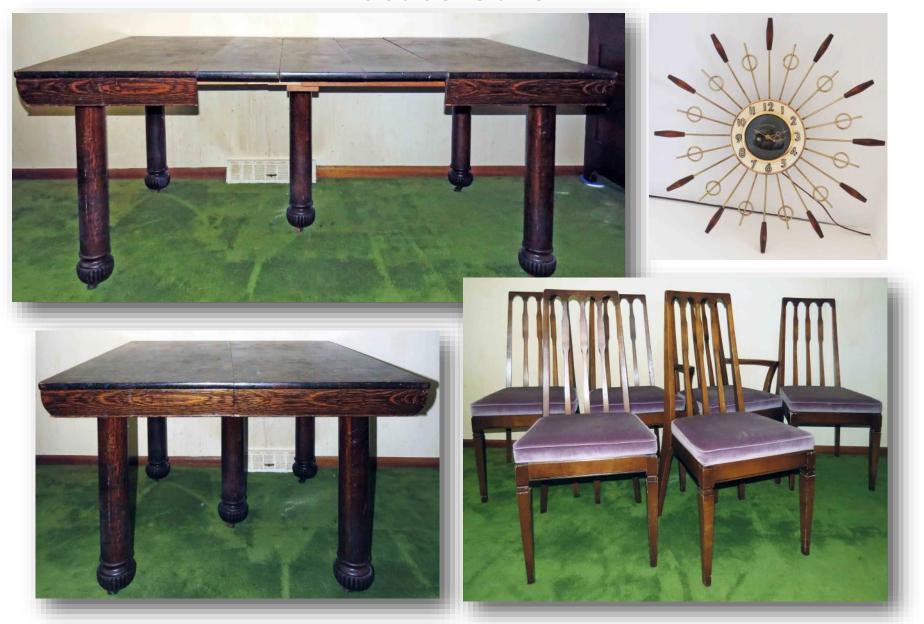

### **ANTIQUE FURNITURE**

- Early Canadian, exceptional mirrored-topped **BUFFET**, hand-carved lion's head on top and side fronts, scroll pillars on either side, 3 drawers and lower double cupboard.
- Oak wood harp back **WASH STAND**, 3 drawers, lower cupboard.
- Walnut wood CEDAR CHEST.
- Oak wood MIRRORED DRESSER, 4 drawers, original wooden handles & escutcheons.
- Wood and metal DOME-TOPPED TRUNK (these are getting hard to find . . . this one dates to the turn of the century).
- Antique oak wood mirrored **DRESSER**, 4 drawers, bale handles, original escutcheons.
- Walnut wood mirrored SHEET MUSIC STAND (take off the door, use it in the office for papers or in the bathroom for towels).
- **CEDAR CHEST**, walnut wood, made by Lane Furniture.

### **FURNITURE**

- Metal and smoked glass-topped, modern **COFFEE TABLE with 2 matching END TABLES**, metal & smoked glass top.
- RETRO grey arborite CORNER END TABLE & matching END TABLE.
- RETRO grey arborite & chrome KITCHEN TABLE (1 leaf) with 3 matching CHAIRS.
- Vintage walnut wood, marble-topped **COFFEE TABLE**.
- 5-drawer white **DRESSER** (who knows what's under the finish . . . great winter project.)
- Large wooden framed MIRROR.
- Double bed brass HEADBOARD.
- Vintage child's combination table and walker, robin's egg blue.
- Pair of RETRO white, pearl-finish TABLE LAMPS.
- RETRO WALL CLOCK, made by Sissons.