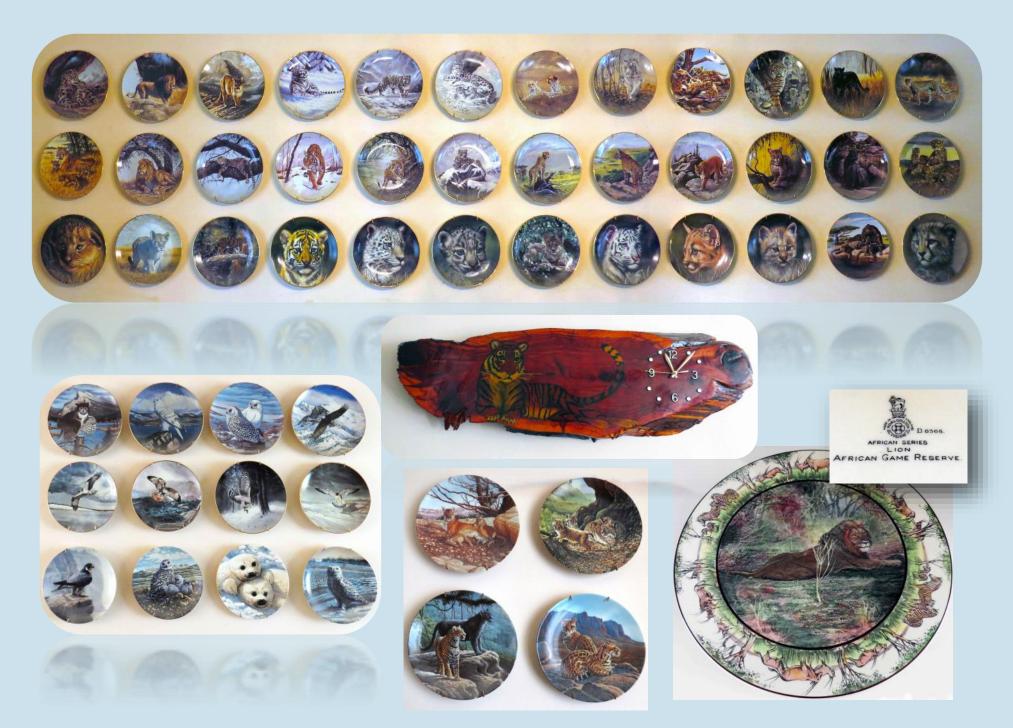

### **COLLECTIBLES**

- Large FITZ & FLOYD lion-themed PLANTER.
- **IRISH BELLEEK** cake plate, cup & saucer, 6 dessert plates, 2 bread & butter plates (1960's black mark, dates from 1927-1941).
- IRISH BELLEEK teacup, saucer, bread & butter plate (green mark, dates from 1946-1955).
- Approximately 100 COLLECTOR'S PLATES, including cats, tigers, lynx, bobcat, lions, butterflies, etc.
- BESWICK "Begging" Pekinese dog, (no.1059, 1946-1967).
- LIMOGES CREAM & SUGAR AND CAKE PLATE, date mark for 1896-1900, (floral pattern with 24K gold trim).
- Antler horn **CARVING SET** (6 pieces), made by Southern & Richardson, Sheffield, England (the Sheffield area is known for top-quality steel and cutlery).
- Several **CUPS & SAUCERS** including Royal Chelsea, Paragon, Royal Albert, etc.

- Lion-themed ROYAL DOULTON PLATE, African Series (African Game Reserve).
- Antique cast iron TRUCK, (International Harvester), made by Arcade Toy.
- Set of 3 graduated brown PYREX BOWLS.
- Pair of brass cat figurines.
- Sweet Caporal cigarettes in original box (one package not opened).
- Hand painted "Love Story" pattern PLATE, made in Western Germany.
- Handled CAKE PLATE, made by Elite Works, Limoges, France.
- From France, handled **Porcelain SERVER**, center handle and 24K gold-painted trim over white.
- ANSONIA MANTLE CLOCK, marble case (etching & gold-leafed), time and strike on coiled iron gong, 8-day, gilded dial, case etched C1901-1905.
- Selection of LP RECORDS including Elvis Presley, Charlie Pride, Johnny Cash, Slim Whitman, etc.
- Antique black top HAT (small size), MOORES LONDON, made in England.
- ROYAL DOULTON black & white PERSIAN CAT (HN 999, 1930-1985).
- Chalet Art Glass VASE.
- Selection of 3 framed bird NEEDLEWORKS.
- Selection of CRYSTAL STEMWARE.
- Selection of framed vintage PRINTS.
- Good selection of HARD COVER BOOKS including International Cat Association (1982-1994) & The World of Robert Bateman.
- Vintage Love Story-themed TABLE LAMP.
- Resin casting of wolf's head.
- Amazing resin cast of bald eagle in flight.
- Casting of bald eagle profile.
- Set of 6 RETRO black and gold water glasses in carrying tray.