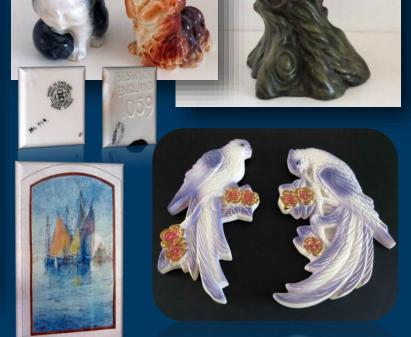

### **COLLECTIBLES**

- Large FITZ & FLOYD lion-themed PLANTER.
- **IRISH BELLEEK** cake plate, cup & saucer, 6 dessert plates, 2 bread & butter plates (1960's black mark, dates from 1927-1941).
- IRISH BELLEEK teacup, saucer, bread & butter plate (green mark, dates from 1946-1955).
- Approximately 100 COLLECTOR'S PLATES, including cats, tigers, lynx, bobcat, lions, butterflies, etc.
- BESWICK "Begging" Pekinese dog, (no.1059, 1946-1967).
- LIMOGES CREAM & SUGAR AND CAKE PLATE, date mark for 1896-1900, (floral pattern with 24K gold trim).
- Antler horn **CARVING SET** (6 pieces), made by Southern & Richardson, Sheffield, England (the Sheffield area is known for top-quality steel and cutlery).
- Several **CUPS & SAUCERS** including Royal Chelsea, Paragon, Royal Albert, etc.

- Lion-themed ROYAL DOULTON PLATE, African Series (African Game Reserve).
- Antique cast iron TRUCK, (International Harvester), made by Arcade Toy.
- Set of 3 graduated brown PYREX BOWLS.
- Pair of brass cat figurines.
- Sweet Caporal cigarettes in original box (one package not opened).
- Hand painted "Love Story" pattern PLATE, made in Western Germany.
- Handled CAKE PLATE, made by Elite Works, Limoges, France.
- From France, handled **Porcelain SERVER**, center handle and 24K gold-painted trim over white.
- ANSONIA MANTLE CLOCK, marble case (etching & gold-leafed), time and strike on coiled iron gong, 8-day, gilded dial, case etched C1901-1905.
- Selection of LP RECORDS including Elvis Presley, Charlie Pride, Johnny Cash, Slim Whitman, etc.
- Antique black top HAT (small size), MOORES LONDON, made in England.
- ROYAL DOULTON black & white PERSIAN CAT (HN 999, 1930-1985).
- Chalet Art Glass VASE.
- Selection of 3 framed bird NEEDLEWORKS.
- Selection of CRYSTAL STEMWARE.
- Selection of framed vintage PRINTS.
- Good selection of HARD COVER BOOKS including International Cat Association (1982-1994) & The World of Robert Bateman.
- Vintage Love Story-themed TABLE LAMP.
- Resin casting of wolf's head.
- Amazing resin cast of bald eagle in flight.
- Casting of bald eagle profile.
- Set of 6 RETRO black and gold water glasses in carrying tray.