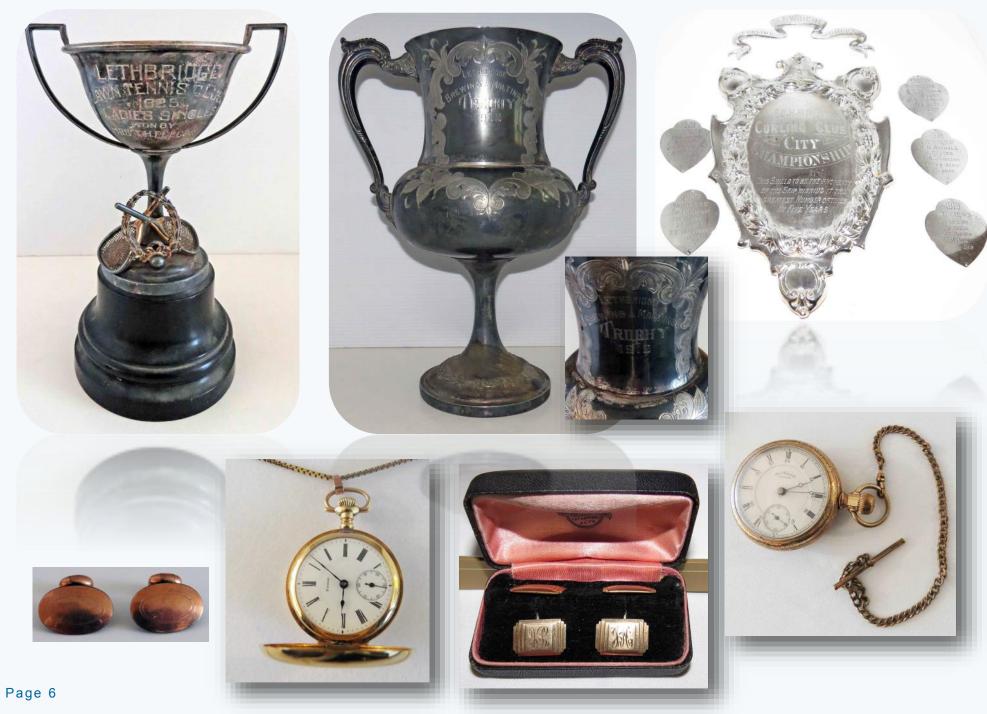

#### **SILVER-PLATED ITEMS**

- 1865 William Bros. COFFEE & TEA POT.
- Viking Plate large SERVING TRAY.
- Set of **COMMUNITY PLATE CUTLERY** (39 pieces).
- Water jug tennis trophy, engraved "SATT, Men's Doubles, 1930 T.H. FELGER."
- R. A. WRIGHT CURLING TROPHY, Lethbridge Curling Club City Champions, with 5 plaques dated 1918–1922.
- Set of **COMMUNITY PLATE CUTLERY** in fitted chest (60 pieces).
- Silver plated cream, sugar on tray, William Rogers Bros.

#### **JEWELLERY**

- \*All jewellery has just been appraised. We list pieces at 60% less than the appraised value, and we give you the appraisal document when you purchase any jewellery item.
- Ladies' diamond ring, 2.20 ct (18K).
- Ladies' solitaire style diamond ring (14-18K).
- Ladies' solitaire diamond ring (18K).
- Ladies' amethyst quartz ring (10K).
- Ladies' engagement ring with 3 diamonds (14-18K).
- Ladies' engagement ring with 3 diamonds (14K).
- Ladies' dress ring, 11 diamonds (18K).
- Men's WALTHAM POCKET WATCH, gold plated case (some adjustment will be needed, but it does run!).
- EWERT ladies WATCH, 14K case, 17 jewels, Swiss movement (the watch does run, but likely should be cleaned as some adjustment will be needed.)