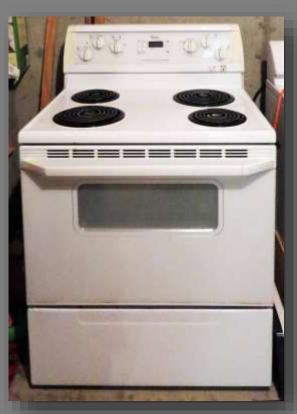

- PRESTO HEAT DISH heater.
- 12" Oscillating FAN.
- 12" 3 speed oscillating **STAND FAN**.
- BONAIRE Clear Mist HUMIDIFIER.
- (2) **MEDICINE CABINETS** (wall hung...mirrored).
- Lots of **LUGGAGE** (some retro blue Samsonite).
- Badminton & tennis racquets.
- Set of TV TRAYS.
- Metal plant STAND.
- XMAS items include balls, ornaments, fibre light HOUSES, LIGHTS, battery operated SANTA.
- Older office chair.
- GENERAL ELECTRIC FRIDGE, Model GTH18KBPCRWW (working).
- WHIRLPOOL electric STOVE with self cleaning oven (great for rental property).
- Portable propane BBQ.
- (2) Bauer SKATES (men's size 9 and child's 8 1/2)
- CCM Express bike, 7 speed.
- (2) **DIVING DRY SUITS** (one men's XX and one ladies M)...priced to sell.