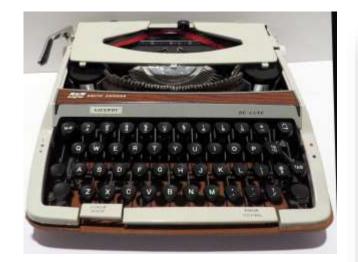

- Blue vanity case.
- (3) Hungarian wine canteens.
- Vintage glass & metal wine aerator,
- (3) small Shields.
- Wonderful mink coat (size 14).
- Vintage wedding dress (size 6)
- Ball dress (size 6).
- RETRO UNITED electric SHIP CLOCK with chrome sales (T. V. lamp).
- Man's SEIKO watch
- LADIES SEIKO & ANNE KLEIN watches.
- Some costume jewellery.
- VICEROY DE-LUXE (vintage) typewriter.
- MEDALTA NO. 10 dough bowl.
- "Alabaster" type horse drawn chariot.
- (2) leather "whips"
- Mexican sombrero.
- RETRO ICE BUCKET.
- Ceramic "busts" of Moses & Napoleon (as is).
- Martini shaker.
- (2) Antique wagon wheels, wooden spokes with metal rims.