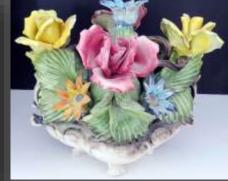

- **FIGURINES**, "Lady playing Guitar", 6776, "Male Hungarian Peasant Dancers" (3) and lidded containers, all are bone china and hand painted.
- HOLLOHALA, HUNGARY items include "Lady Dancing", "Lady with Fan", lidded containers, vases.
- Set of **BERNADOTTE DINNERWARE**, "SONATA" pattern, made in Czechoslovakia, hand painted floral with 24K gold trim (54 pieces).
- Assorted PINWHEEL CRYSTAL including flutes, balloons, wine stems.
- (3) hand painted **CAPIDOMONTE FLORALS**, made in Italy.
- (2) J. A. HENCKELS knives
- THOMAS CLEAVER (7" new in package).
- Silver plated TEA SERVICE with TRAY.
- 3 piece LAGOSTINA CARVING KNIFE SET (new in package).
- Collection of PERFUMES include CHRISTINE DIOR, CHANNEL NO. 5, MAGIC, DESTINY...to name a few.
- WESTON WX-7 35mm, FOCUS and YASHICA Electro & full automatic 35MM CAMERAS.
- (2) **RETRO FOOT STOOLS** (orange & black, as is).
- Round orange hassock.
- (2) cased shaving travel sets.
- Vintage portable HAIR DRYER.