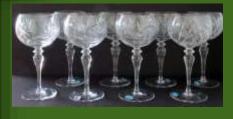

- **FIGURINES**, "Lady playing Guitar", 6776, "Male Hungarian Peasant Dancers" (3) and lidded containers, all are bone china and hand painted.
- HOLLOHALA, HUNGARY items include "Lady Dancing", "Lady with Fan", lidded containers, vases.
- Set of **BERNADOTTE DINNERWARE**, "SONATA" pattern, made in Czechoslovakia, hand painted floral with 24K gold trim (54 pieces).
- Assorted PINWHEEL CRYSTAL including flutes, balloons, wine stems.
- (3) hand painted **CAPIDOMONTE FLORALS**, made in Italy.
- (2) J. A. HENCKELS knives
- THOMAS CLEAVER (7" new in package).
- Silver plated TEA SERVICE with TRAY.
- 3 piece LAGOSTINA CARVING KNIFE SET (new in package).
- Collection of PERFUMES include CHRISTINE DIOR, CHANNEL NO. 5, MAGIC, DESTINY...to name a few.
- WESTON WX-7 35mm, FOCUS and YASHICA Electro & full automatic 35MM CAMERAS.
- (2) **RETRO FOOT STOOLS** (orange & black, as is).
- Round orange hassock.
- (2) cased shaving travel sets.
- Vintage portable HAIR DRYER.