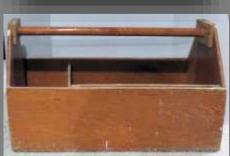

#### **TOOLS**

- Levels, hand saws, hand tools.
- SKILSAW CIRCULAR SAW, 7 1/4".
- SEARS CRAFTSMAN 5/8" SCROLL SAW.
- Corded DUSTBUSTER Power Vac.
- SEARS CRAFTSMAN RADIAL & TABLE SAW "MOULDING KIT".
- SEARS CRAFTSMAN MOULDING & DADO GUARD.
- BLACK & DECKER finishing SANDER.
- MASTERCRAFT 3/8" DRILL.
- MAKITA POWER **PLANER**.
- (2) BLACK & DECKER BELT SANDER.
- ROCKWELL wood planer, model 1002.
- WAGNER 3/8" cordless DRILL.
- (2) small metal **TOOL BOXES**.
- SEARS CRAFTSMAN ROTARY TOOL.
- (2) wooden tool boxes (1 large, 1 small)
- SOCKET SETS.
- (2) 6' wooden ladders
- Extension ladder.