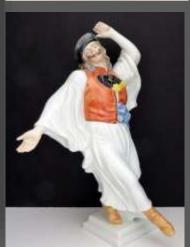

- **FIGURINES**, "Lady playing Guitar", 6776, "Male Hungarian Peasant Dancers" (3) and lidded containers, all are bone china and hand painted.
- HOLLOHALA, HUNGARY items include "Lady Dancing", "Lady with Fan", lidded containers, vases.
- Set of **BERNADOTTE DINNERWARE**, "SONATA" pattern, made in Czechoslovakia, hand painted floral with 24K gold trim (54 pieces).
- Assorted PINWHEEL CRYSTAL including flutes, balloons, wine stems.
- (3) hand painted **CAPIDOMONTE FLORALS**, made in Italy.
- (2) J. A. HENCKELS knives
- THOMAS CLEAVER (7" new in package).
- Silver plated TEA SERVICE with TRAY.
- 3 piece LAGOSTINA CARVING KNIFE SET (new in package).
- Collection of PERFUMES include CHRISTINE DIOR, CHANNEL NO. 5, MAGIC, DESTINY...to name a few.
- WESTON WX-7 35mm, FOCUS and YASHICA Electro & full automatic 35MM CAMERAS.
- (2) **RETRO FOOT STOOLS** (orange & black, as is).
- Round orange hassock.
- (2) cased shaving travel sets.
- Vintage portable HAIR DRYER.