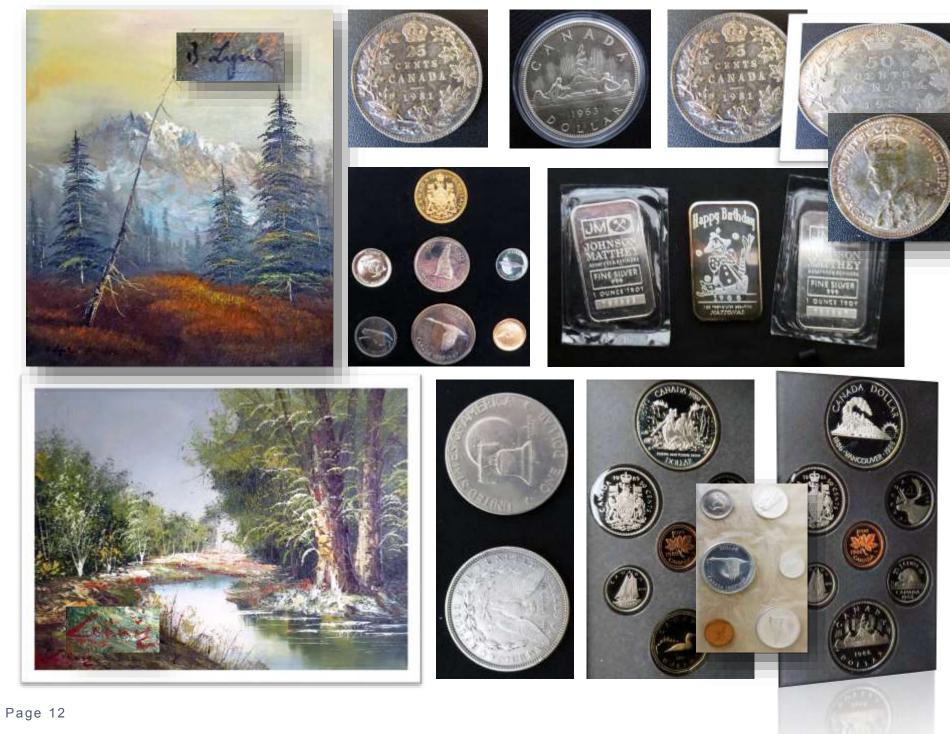

#### **SELECTION OF COINS**

#### LOTS OF COINS

- 1976 Canadian coin set with \$20 gold pc.
- 1931 10, 25 & 50 cent pieces
- Troy ounce of silver (3)
- Silver dollars (various years).

Mint coin sets (1980, 1984, 1986, 1987 plus many more) priced at fair "resale value".

#### **ARTWORKS**

- "Ships in Harbour", oil on canvas (35" X 23").
- "European street scene", oil on canvas (35" X 23")
- Numerous framed floral prints (various sizes).
- "Summer time Creek", oil on canvas (20" X 16").
- Framed prints