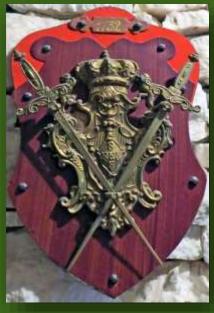

- Blue vanity case.
- (3) Hungarian wine canteens.
- Vintage glass & metal wine aerator,
- (3) small Shields.
- Wonderful mink coat (size 14).
- Vintage wedding dress (size 6)
- Ball dress (size 6).
- RETRO UNITED electric SHIP CLOCK with chrome sales (T. V. lamp).
- Man's SEIKO watch
- LADIES SEIKO & ANNE KLEIN watches.
- Some costume jewellery.
- VICEROY DE-LUXE (vintage) typewriter.
- MEDALTA NO. 10 dough bowl.
- "Alabaster" type horse drawn chariot.
- (2) leather "whips"
- Mexican sombrero.
- RETRO ICE BUCKET.
- Ceramic "busts" of Moses & Napoleon (as is).
- Martini shaker.
- (2) Antique wagon wheels, wooden spokes with metal rims.