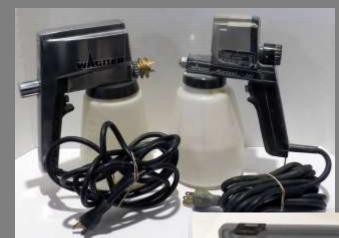

#### **PAINTING TOOLS & SUPPLIES**

- Lots of PAINT BRUSHES (brand new).
- (9) Aluminum painting trays.
- Approx. 50 paint rollers (brand new).
- Lots of sanding sponges.
- WAGNER PAINT SPRAYER W320
- WAGNER **PAINT SPRAYER** MISTKAL 300.
- (2) DeVilbiss paint guns.
- BINKS paint sprayer plus 1 other.