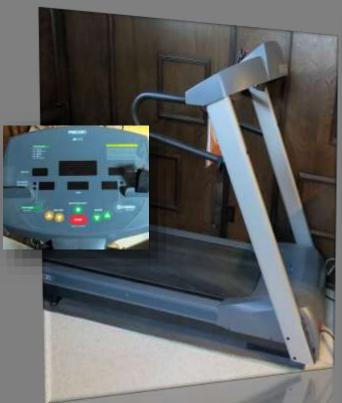

#### **GARDENING & PATIO ITEMS**

- Scott's fertilizer spreader.
- Craftsman gas lawn mower.
- Shovels, rakes, hoes, spade.
- Lawn edger.
- Garden claw.
- PATIO SET includes TABLE, 4 CHAIRS, UMBRELLA & STAND.
- PRE-COR 9.23 TREADMILL...top of the line with features including: quick start, speed adjust, incline adjust, program select, distance/calories....very costly new....priced to sell.