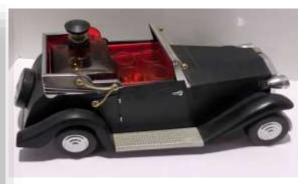

- Blue vanity case.
- (3) Hungarian wine canteens.
- Vintage glass & metal wine aerator,
- (3) small Shields.
- Wonderful mink coat (size 14).
- Vintage wedding dress (size 6)
- Ball dress (size 6).
- RETRO UNITED electric SHIP CLOCK with chrome sales (T. V. lamp).
- Man's SEIKO watch
- LADIES SEIKO & ANNE KLEIN watches.
- Some costume jewellery.
- VICEROY DE-LUXE (vintage) typewriter.
- MEDALTA NO. 10 dough bowl.
- "Alabaster" type horse drawn chariot.
- (2) leather "whips"
- Mexican sombrero.
- RETRO ICE BUCKET.
- Ceramic "busts" of Moses & Napoleon (as is).
- Martini shaker.
- (2) Antique wagon wheels, wooden spokes with metal rims.