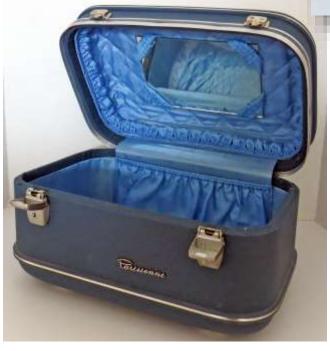

- PRESTO HEAT DISH heater.
- 12" Oscillating FAN.
- 12" 3 speed oscillating **STAND FAN**.
- BONAIRE Clear Mist HUMIDIFIER.
- (2) **MEDICINE CABINETS** (wall hung...mirrored).
- Lots of **LUGGAGE** (some retro blue Samsonite).
- Badminton & tennis racquets.
- Set of TV TRAYS.
- Metal plant STAND.
- XMAS items include balls, ornaments, fibre light HOUSES, LIGHTS, battery operated SANTA.
- Older office chair.
- GENERAL ELECTRIC FRIDGE, Model GTH18KBPCRWW (working).
- WHIRLPOOL electric STOVE with self cleaning oven (great for rental property).
- Portable propane BBQ.
- (2) Bauer SKATES (men's size 9 and child's 8 1/2)
- CCM Express bike, 7 speed.
- (2) **DIVING DRY SUITS** (one men's XX and one ladies M)...priced to sell.