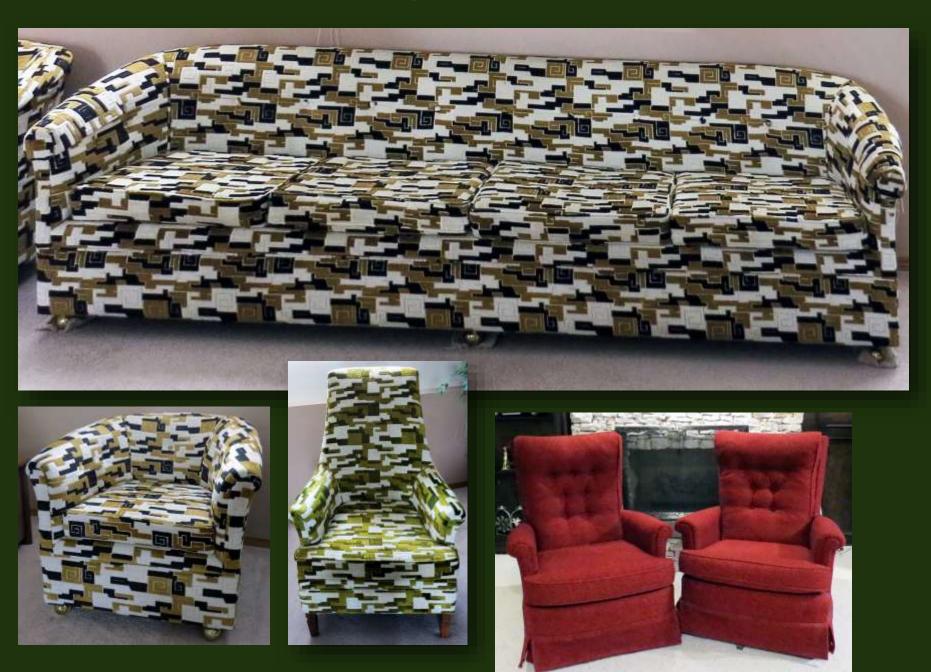

- Wonderful wooden **DRESSER**, 6 drawers, lower cupboard (73" X 21" X 32"), **ARMOIRE** (44" X 21" X 53") pair of **NITE STANDS** (23" X 18" x 22"), and matching **MIRRORS** (29" X 45"),
- Arborite 9 drawer DRESSER with 4 drawer CHEST.
- RETRO 4 seater SOFA and matching TUB CHAIR in gold, black & ivory color fabric (very cool...see photo gallery).
- Wonderful wooden **COFFEE TABLE** (double cupboard left side).
- Pair of wooden **END TABLES**, double drawer.
- Several mature live PLANTS.
- "Boston" style **ROCKER**.
- Set of 4 BAR STOOLS.
- Homemade GAMES/POKER TABLE (see photo gallery).
- Pair of RETRO red SWIVEL ROCKERS.
- SPANISH STYLE RETRO red upholstered 3 seater SOFA with matching ARM CHAIR (see photo gallery).
- Very comfy **HIDE-A-BED SOFA**, neutral colored fabric (perfect for drop in guests).
- Oval KITCHEN TABLE with 4 upholstered seat CHAIRS.