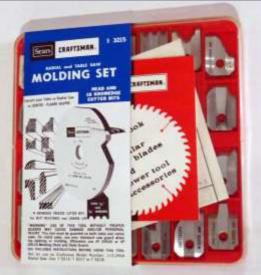

#### **TOOLS**

- Levels, hand saws, hand tools.
- SKILSAW CIRCULAR SAW, 7 1/4".
- SEARS CRAFTSMAN 5/8" SCROLL SAW.
- Corded DUSTBUSTER Power Vac.
- SEARS CRAFTSMAN RADIAL & TABLE SAW "MOULDING KIT".
- SEARS CRAFTSMAN MOULDING & DADO GUARD.
- BLACK & DECKER finishing SANDER.
- MASTERCRAFT 3/8" DRILL.
- MAKITA POWER **PLANER**.
- (2) BLACK & DECKER BELT SANDER.
- ROCKWELL wood planer, model 1002.
- WAGNER 3/8" cordless DRILL.
- (2) small metal **TOOL BOXES**.
- SEARS CRAFTSMAN ROTARY TOOL.
- (2) wooden tool boxes (1 large, 1 small)
- SOCKET SETS.
- (2) 6' wooden ladders
- Extension ladder.