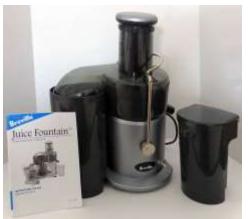

- RIVAL CAN OPENER.
- Wooden salad bowl set.
- WOLFGANG PUCK BISTRO OVEN.
- GINO cast iron pot.
- Baking pans.
- MYER pot.
- Tons of GLASSWARE.
- Parfait glasses.
- EXAKTA food SCALE.
- ANCHOR HOOKING cake plate (doubles as chip & dip).
- BREVILLE JUICER, Model JE900.
- PURE stainless steel STOCK POT.
- GOURMET BUFFET 15" ROASTING PAN.
- (4) Coca-Cola glasses
- "Crystal" and brass "scales of justice".
- Cake stand...converts to chip & dip plate
- White soup tureen with lid & ladle (electric)