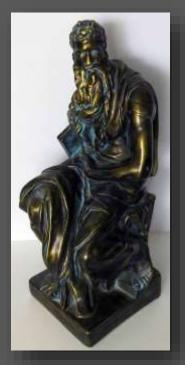

- Blue vanity case.
- (3) Hungarian wine canteens.
- Vintage glass & metal wine aerator,
- (3) small Shields.
- Wonderful mink coat (size 14).
- Vintage wedding dress (size 6)
- Ball dress (size 6).
- RETRO UNITED electric SHIP CLOCK with chrome sales (T. V. lamp).
- Man's SEIKO watch
- LADIES SEIKO & ANNE KLEIN watches.
- Some costume jewellery.
- VICEROY DE-LUXE (vintage) typewriter.
- MEDALTA NO. 10 dough bowl.
- "Alabaster" type horse drawn chariot.
- (2) leather "whips"
- Mexican sombrero.
- RETRO ICE BUCKET.
- Ceramic "busts" of Moses & Napoleon (as is).
- Martini shaker.
- (2) Antique wagon wheels, wooden spokes with metal rims.