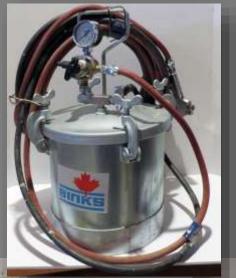

#### **PAINTING TOOLS & SUPPLIES**

- Lots of PAINT BRUSHES (brand new).
- (9) Aluminum painting trays.
- Approx. 50 paint rollers (brand new).
- Lots of sanding sponges.
- WAGNER PAINT SPRAYER W320
- WAGNER **PAINT SPRAYER** MISTKAL 300.
- (2) DeVilbiss paint guns.
- BINKS paint sprayer plus 1 other.