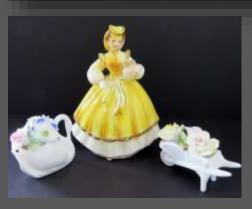

- **FIGURINES**, "Lady playing Guitar", 6776, "Male Hungarian Peasant Dancers" (3) and lidded containers, all are bone china and hand painted.
- HOLLOHALA, HUNGARY items include "Lady Dancing", "Lady with Fan", lidded containers, vases.
- Set of **BERNADOTTE DINNERWARE**, "SONATA" pattern, made in Czechoslovakia, hand painted floral with 24K gold trim (54 pieces).
- Assorted PINWHEEL CRYSTAL including flutes, balloons, wine stems.
- (3) hand painted **CAPIDOMONTE FLORALS**, made in Italy.
- (2) J. A. HENCKELS knives
- THOMAS CLEAVER (7" new in package).
- Silver plated TEA SERVICE with TRAY.
- 3 piece LAGOSTINA CARVING KNIFE SET (new in package).
- Collection of PERFUMES include CHRISTINE DIOR, CHANNEL NO. 5, MAGIC, DESTINY...to name a few.
- WESTON WX-7 35mm, FOCUS and YASHICA Electro & full automatic 35MM CAMERAS.
- (2) **RETRO FOOT STOOLS** (orange & black, as is).
- Round orange hassock.
- (2) cased shaving travel sets.
- Vintage portable HAIR DRYER.