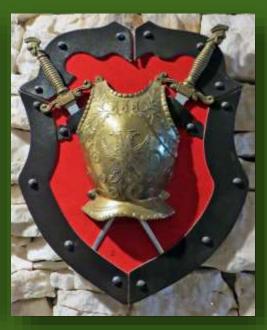

- Blue vanity case.
- (3) Hungarian wine canteens.
- Vintage glass & metal wine aerator,
- (3) small Shields.
- Wonderful mink coat (size 14).
- Vintage wedding dress (size 6)
- Ball dress (size 6).
- RETRO UNITED electric SHIP CLOCK with chrome sales (T. V. lamp).
- Man's SEIKO watch
- LADIES SEIKO & ANNE KLEIN watches.
- Some costume jewellery.
- VICEROY DE-LUXE (vintage) typewriter.
- MEDALTA NO. 10 dough bowl.
- "Alabaster" type horse drawn chariot.
- (2) leather "whips"
- Mexican sombrero.
- RETRO ICE BUCKET.
- Ceramic "busts" of Moses & Napoleon (as is).
- Martini shaker.
- (2) Antique wagon wheels, wooden spokes with metal rims.