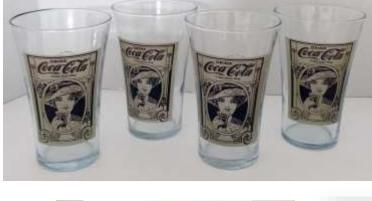

- RIVAL CAN OPENER.
- Wooden salad bowl set.
- WOLFGANG PUCK BISTRO OVEN.
- GINO cast iron pot.
- Baking pans.
- MYER pot.
- Tons of GLASSWARE.
- Parfait glasses.
- EXAKTA food SCALE.
- ANCHOR HOOKING cake plate (doubles as chip & dip).
- BREVILLE JUICER, Model JE900.
- PURE stainless steel STOCK POT.
- GOURMET BUFFET 15" ROASTING PAN.
- (4) Coca-Cola glasses
- "Crystal" and brass "scales of justice".
- Cake stand...converts to chip & dip plate
- White soup tureen with lid & ladle (electric)