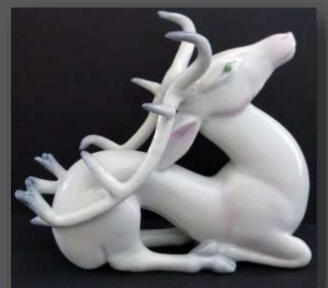

- **FIGURINES**, "Lady playing Guitar", 6776, "Male Hungarian Peasant Dancers" (3) and lidded containers, all are bone china and hand painted.
- HOLLOHALA, HUNGARY items include "Lady Dancing", "Lady with Fan", lidded containers, vases.
- Set of **BERNADOTTE DINNERWARE**, "SONATA" pattern, made in Czechoslovakia, hand painted floral with 24K gold trim (54 pieces).
- Assorted PINWHEEL CRYSTAL including flutes, balloons, wine stems.
- (3) hand painted **CAPIDOMONTE FLORALS**, made in Italy.
- (2) J. A. HENCKELS knives
- THOMAS CLEAVER (7" new in package).
- Silver plated TEA SERVICE with TRAY.
- 3 piece LAGOSTINA CARVING KNIFE SET (new in package).
- Collection of PERFUMES include CHRISTINE DIOR, CHANNEL NO. 5, MAGIC, DESTINY...to name a few.
- WESTON WX-7 35mm, FOCUS and YASHICA Electro & full automatic 35MM CAMERAS.
- (2) **RETRO FOOT STOOLS** (orange & black, as is).
- Round orange hassock.
- (2) cased shaving travel sets.
- Vintage portable HAIR DRYER.