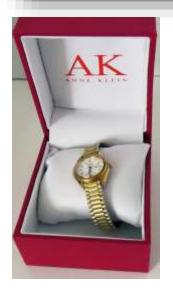

- Blue vanity case.
- (3) Hungarian wine canteens.
- Vintage glass & metal wine aerator,
- (3) small Shields.
- Wonderful mink coat (size 14).
- Vintage wedding dress (size 6)
- Ball dress (size 6).
- RETRO UNITED electric SHIP CLOCK with chrome sales (T. V. lamp).
- Man's SEIKO watch
- LADIES SEIKO & ANNE KLEIN watches.
- Some costume jewellery.
- VICEROY DE-LUXE (vintage) typewriter.
- MEDALTA NO. 10 dough bowl.
- "Alabaster" type horse drawn chariot.
- (2) leather "whips"
- Mexican sombrero.
- RETRO ICE BUCKET.
- Ceramic "busts" of Moses & Napoleon (as is).
- Martini shaker.
- (2) Antique wagon wheels, wooden spokes with metal rims.