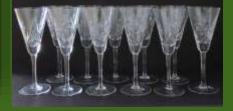

- **FIGURINES**, "Lady playing Guitar", 6776, "Male Hungarian Peasant Dancers" (3) and lidded containers, all are bone china and hand painted.
- HOLLOHALA, HUNGARY items include "Lady Dancing", "Lady with Fan", lidded containers, vases.
- Set of **BERNADOTTE DINNERWARE**, "SONATA" pattern, made in Czechoslovakia, hand painted floral with 24K gold trim (54 pieces).
- Assorted PINWHEEL CRYSTAL including flutes, balloons, wine stems.
- (3) hand painted **CAPIDOMONTE FLORALS**, made in Italy.
- (2) J. A. HENCKELS knives
- THOMAS CLEAVER (7" new in package).
- Silver plated TEA SERVICE with TRAY.
- 3 piece LAGOSTINA CARVING KNIFE SET (new in package).
- Collection of PERFUMES include CHRISTINE DIOR, CHANNEL NO. 5, MAGIC, DESTINY...to name a few.
- WESTON WX-7 35mm, FOCUS and YASHICA Electro & full automatic 35MM CAMERAS.
- (2) **RETRO FOOT STOOLS** (orange & black, as is).
- Round orange hassock.
- (2) cased shaving travel sets.
- Vintage portable HAIR DRYER.