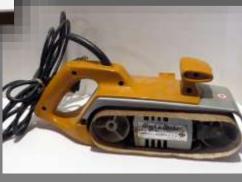

#### **TOOLS**

- Levels, hand saws, hand tools.
- SKILSAW CIRCULAR SAW, 7 1/4".
- SEARS CRAFTSMAN 5/8" SCROLL SAW.
- Corded DUSTBUSTER Power Vac.
- SEARS CRAFTSMAN RADIAL & TABLE SAW "MOULDING KIT".
- SEARS CRAFTSMAN MOULDING & DADO GUARD.
- BLACK & DECKER finishing SANDER.
- MASTERCRAFT 3/8" DRILL.
- MAKITA POWER **PLANER**.
- (2) BLACK & DECKER BELT SANDER.
- ROCKWELL wood planer, model 1002.
- WAGNER 3/8" cordless DRILL.
- (2) small metal **TOOL BOXES**.
- SEARS CRAFTSMAN ROTARY TOOL.
- (2) wooden tool boxes (1 large, 1 small)
- SOCKET SETS.
- (2) 6' wooden ladders
- Extension ladder.