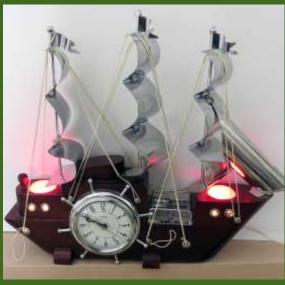

- Blue vanity case.
- (3) Hungarian wine canteens.
- Vintage glass & metal wine aerator,
- (3) small Shields.
- Wonderful mink coat (size 14).
- Vintage wedding dress (size 6)
- Ball dress (size 6).
- RETRO UNITED electric SHIP CLOCK with chrome sales (T. V. lamp).
- Man's SEIKO watch
- LADIES SEIKO & ANNE KLEIN watches.
- Some costume jewellery.
- VICEROY DE-LUXE (vintage) typewriter.
- MEDALTA NO. 10 dough bowl.
- "Alabaster" type horse drawn chariot.
- (2) leather "whips"
- Mexican sombrero.
- RETRO ICE BUCKET.
- Ceramic "busts" of Moses & Napoleon (as is).
- Martini shaker.
- (2) Antique wagon wheels, wooden spokes with metal rims.