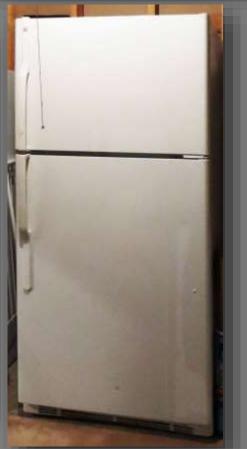

- PRESTO HEAT DISH heater.
- 12" Oscillating FAN.
- 12" 3 speed oscillating **STAND FAN**.
- BONAIRE Clear Mist HUMIDIFIER.
- (2) **MEDICINE CABINETS** (wall hung...mirrored).
- Lots of **LUGGAGE** (some retro blue Samsonite).
- Badminton & tennis racquets.
- Set of TV TRAYS.
- Metal plant STAND.
- XMAS items include balls, ornaments, fibre light HOUSES, LIGHTS, battery operated SANTA.
- Older office chair.
- GENERAL ELECTRIC FRIDGE, Model GTH18KBPCRWW (working).
- WHIRLPOOL electric STOVE with self cleaning oven (great for rental property).
- Portable propane BBQ.
- (2) Bauer SKATES (men's size 9 and child's 8 1/2)
- CCM Express bike, 7 speed.
- (2) **DIVING DRY SUITS** (one men's XX and one ladies M)...priced to sell.