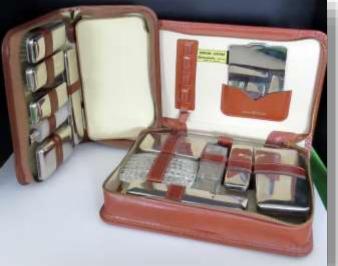

- **FIGURINES**, "Lady playing Guitar", 6776, "Male Hungarian Peasant Dancers" (3) and lidded containers, all are bone china and hand painted.
- HOLLOHALA, HUNGARY items include "Lady Dancing", "Lady with Fan", lidded containers, vases.
- Set of **BERNADOTTE DINNERWARE**, "SONATA" pattern, made in Czechoslovakia, hand painted floral with 24K gold trim (54 pieces).
- Assorted PINWHEEL CRYSTAL including flutes, balloons, wine stems.
- (3) hand painted **CAPIDOMONTE FLORALS**, made in Italy.
- (2) J. A. HENCKELS knives
- THOMAS CLEAVER (7" new in package).
- Silver plated TEA SERVICE with TRAY.
- 3 piece LAGOSTINA CARVING KNIFE SET (new in package).
- Collection of PERFUMES include CHRISTINE DIOR, CHANNEL NO. 5, MAGIC, DESTINY...to name a few.
- WESTON WX-7 35mm, FOCUS and YASHICA Electro & full automatic 35MM CAMERAS.
- (2) **RETRO FOOT STOOLS** (orange & black, as is).
- Round orange hassock.
- (2) cased shaving travel sets.
- Vintage portable HAIR DRYER.