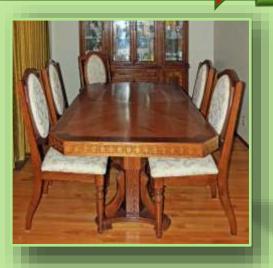

- Wonderful wooden **DRESSER**, 6 drawers, lower cupboard (73" X 21" X 32"), **ARMOIRE** (44" X 21" X 53") pair of **NITE STANDS** (23" X 18" x 22"), and matching **MIRRORS** (29" X 45"),
- Arborite 9 drawer DRESSER with 4 drawer CHEST.
- RETRO 4 seater SOFA and matching TUB CHAIR in gold, black & ivory color fabric (very cool...see photo gallery).
- Wonderful wooden **COFFEE TABLE** (double cupboard left side).
- Pair of wooden **END TABLES**, double drawer.
- Several mature live PLANTS.
- "Boston" style **ROCKER**.
- Set of 4 BAR STOOLS.
- Homemade GAMES/POKER TABLE (see photo gallery).
- Pair of RETRO red SWIVEL ROCKERS.
- SPANISH STYLE RETRO red upholstered 3 seater SOFA with matching ARM CHAIR (see photo gallery).
- Very comfy **HIDE-A-BED SOFA**, neutral colored fabric (perfect for drop in guests).
- Oval KITCHEN TABLE with 4 upholstered seat CHAIRS.