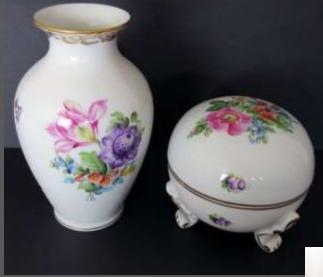

#### **COLLECTABLES**

**Herend** is such an admirable factory, founded in 1890, at the town of Herend in Hungary. Much of Herend's early work was imitated by both Meissen and Sevres, two of the highest quality china makers..

- **FIGURINES**, "Lady playing Guitar", 6776, "Male Hungarian Peasant Dancers" (3) and lidded containers, all are bone china and hand painted.
- HOLLOHALA, HUNGARY items include "Lady Dancing", "Lady with Fan", lidded containers, vases.
- Set of **BERNADOTTE DINNERWARE**, "SONATA" pattern, made in Czechoslovakia, hand painted floral with 24K gold trim (54 pieces).
- Assorted PINWHEEL CRYSTAL including flutes, balloons, wine stems.
- (3) hand painted **CAPIDOMONTE FLORALS**, made in Italy.
- (2) J. A. HENCKELS knives
- THOMAS CLEAVER (7" new in package).
- Silver plated TEA SERVICE with TRAY.
- 3 piece LAGOSTINA CARVING KNIFE SET (new in package).
- Collection of PERFUMES include CHRISTINE DIOR, CHANNEL NO. 5, MAGIC, DESTINY...to name a few.
- WESTON WX-7 35mm, FOCUS and YASHICA Electro & full automatic 35MM CAMERAS.
- (2) **RETRO FOOT STOOLS** (orange & black, as is).
- Round orange hassock.
- (2) cased shaving travel sets.
- Vintage portable HAIR DRYER.