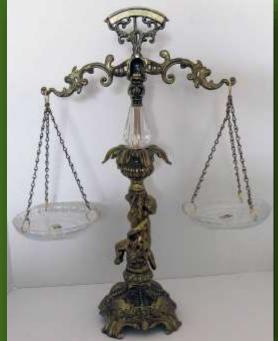

- RIVAL CAN OPENER.
- Wooden salad bowl set.
- WOLFGANG PUCK BISTRO OVEN.
- GINO cast iron pot.
- Baking pans.
- MYER pot.
- Tons of GLASSWARE.
- Parfait glasses.
- EXAKTA food SCALE.
- ANCHOR HOOKING cake plate (doubles as chip & dip).
- BREVILLE JUICER, Model JE900.
- PURE stainless steel STOCK POT.
- GOURMET BUFFET 15" ROASTING PAN.
- (4) Coca-Cola glasses
- "Crystal" and brass "scales of justice".
- Cake stand...converts to chip & dip plate
- White soup tureen with lid & ladle (electric)