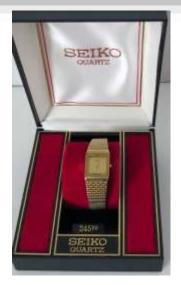

- Blue vanity case.
- (3) Hungarian wine canteens.
- Vintage glass & metal wine aerator,
- (3) small Shields.
- Wonderful mink coat (size 14).
- Vintage wedding dress (size 6)
- Ball dress (size 6).
- RETRO UNITED electric SHIP CLOCK with chrome sales (T. V. lamp).
- Man's SEIKO watch
- LADIES SEIKO & ANNE KLEIN watches.
- Some costume jewellery.
- VICEROY DE-LUXE (vintage) typewriter.
- MEDALTA NO. 10 dough bowl.
- "Alabaster" type horse drawn chariot.
- (2) leather "whips"
- Mexican sombrero.
- RETRO ICE BUCKET.
- Ceramic "busts" of Moses & Napoleon (as is).
- Martini shaker.
- (2) Antique wagon wheels, wooden spokes with metal rims.