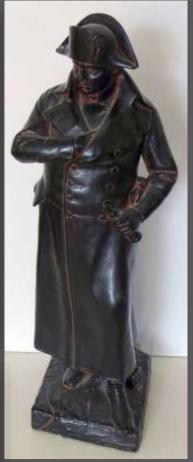

- Blue vanity case.
- (3) Hungarian wine canteens.
- Vintage glass & metal wine aerator,
- (3) small Shields.
- Wonderful mink coat (size 14).
- Vintage wedding dress (size 6)
- Ball dress (size 6).
- RETRO UNITED electric SHIP CLOCK with chrome sales (T. V. lamp).
- Man's SEIKO watch
- LADIES SEIKO & ANNE KLEIN watches.
- Some costume jewellery.
- VICEROY DE-LUXE (vintage) typewriter.
- MEDALTA NO. 10 dough bowl.
- "Alabaster" type horse drawn chariot.
- (2) leather "whips"
- Mexican sombrero.
- RETRO ICE BUCKET.
- Ceramic "busts" of Moses & Napoleon (as is).
- Martini shaker.
- (2) Antique wagon wheels, wooden spokes with metal rims.