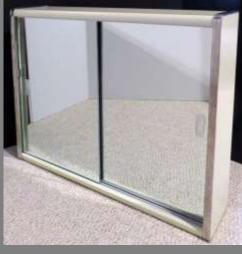

#### **MODERN FURNITURE**

- Excellent **DINING ROOM SUITE** includes rectangular **TABLE** (68" X 41"), 2- 15" leafs, carved apron (with **4 shield back dining CHAIRS** plus **ARM CHAIRS** (2) in neutral upholstered fabric. **DISPLAY CABINET**, 4 upper glazed doors, cutlery drawer and 4 lower cupboards (68" X 16" X 84"). All made by ARRESE BROTHERS.
- Pair of hexagon shaped wooden **END TABLES**, double door and matching rectangular **COFFEE TABLE** (60" X 24" X 16").
- Small square wooden **END TABLE** (22" X 16").
- Demi-lune **HALL STAND** (28" X 11" X 30") with matching **MIRROR**.
- Small wooden END TABLE (18" X 19").
- Walnut wood OFFICE DESK, 6 drawers with glass top (65" X 30" X 30").
- Wooden **BOOKCASE** (48" X 12" X 34").
- Wooden **OFFICE DESK** (48" x 24" x 30").