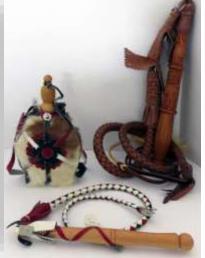

- Blue vanity case.
- (3) Hungarian wine canteens.
- Vintage glass & metal wine aerator,
- (3) small Shields.
- Wonderful mink coat (size 14).
- Vintage wedding dress (size 6)
- Ball dress (size 6).
- RETRO UNITED electric SHIP CLOCK with chrome sales (T. V. lamp).
- Man's SEIKO watch
- LADIES SEIKO & ANNE KLEIN watches.
- Some costume jewellery.
- VICEROY DE-LUXE (vintage) typewriter.
- MEDALTA NO. 10 dough bowl.
- "Alabaster" type horse drawn chariot.
- (2) leather "whips"
- Mexican sombrero.
- RETRO ICE BUCKET.
- Ceramic "busts" of Moses & Napoleon (as is).
- Martini shaker.
- (2) Antique wagon wheels, wooden spokes with metal rims.