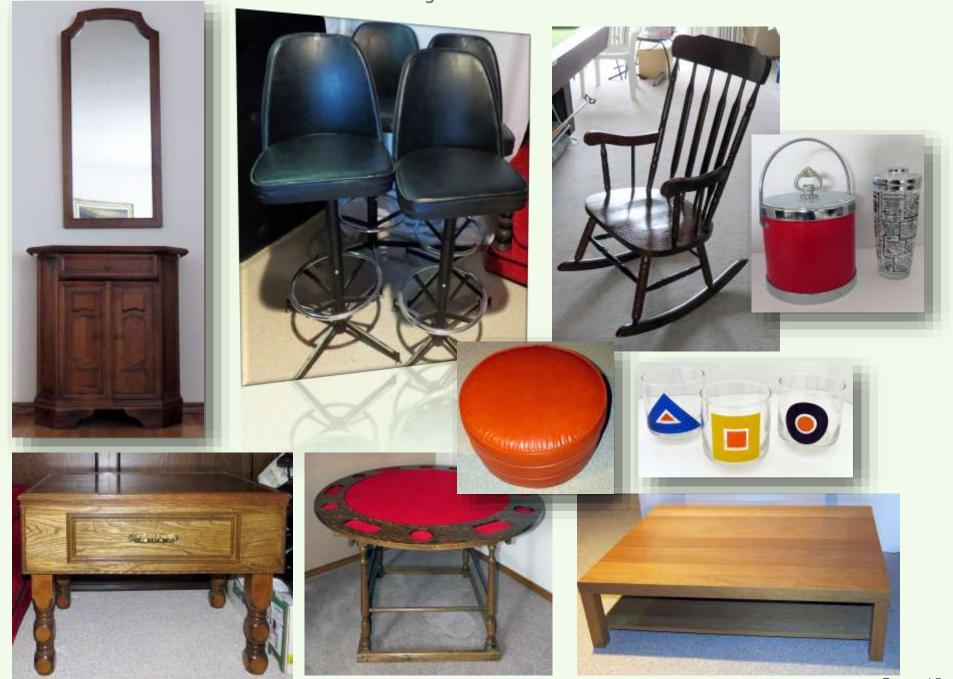

#### **MODERN FURNITURE**

- Excellent **DINING ROOM SUITE** includes rectangular **TABLE** (68" X 41"), 2- 15" leafs, carved apron (with **4 shield back dining CHAIRS** plus **ARM CHAIRS** (2) in neutral upholstered fabric. **DISPLAY CABINET**, 4 upper glazed doors, cutlery drawer and 4 lower cupboards (68" X 16" X 84"). All made by ARRESE BROTHERS.
- Pair of hexagon shaped wooden **END TABLES**, double door and matching rectangular **COFFEE TABLE** (60" X 24" X 16").
- Small square wooden **END TABLE** (22" X 16").
- Demi-lune **HALL STAND** (28" X 11" X 30") with matching **MIRROR**.
- Small wooden END TABLE (18" X 19").
- Walnut wood OFFICE DESK, 6 drawers with glass top (65" X 30" X 30").
- Wooden **BOOKCASE** (48" X 12" X 34").
- Wooden **OFFICE DESK** (48" x 24" x 30").

- Wonderful wooden **DRESSER**, 6 drawers, lower cupboard (73" X 21" X 32"), **ARMOIRE** (44" X 21" X 53") pair of **NITE STANDS** (23" X 18" x 22"), and matching **MIRRORS** (29" X 45"),
- Arborite 9 drawer DRESSER with 4 drawer CHEST.
- RETRO 4 seater SOFA and matching TUB CHAIR in gold, black & ivory color fabric (very cool...see photo gallery).
- Wonderful wooden **COFFEE TABLE** (double cupboard left side).
- Pair of wooden **END TABLES**, double drawer.
- Several mature live PLANTS.
- "Boston" style **ROCKER**.
- Set of 4 BAR STOOLS.
- Homemade GAMES/POKER TABLE (see photo gallery).
- Pair of RETRO red SWIVEL ROCKERS.
- SPANISH STYLE RETRO red upholstered 3 seater SOFA with matching ARM CHAIR (see photo gallery).
- Very comfy **HIDE-A-BED SOFA**, neutral colored fabric (perfect for drop in guests).
- Oval KITCHEN TABLE with 4 upholstered seat CHAIRS.