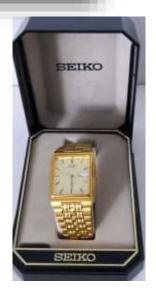

- Blue vanity case.
- (3) Hungarian wine canteens.
- Vintage glass & metal wine aerator,
- (3) small Shields.
- Wonderful mink coat (size 14).
- Vintage wedding dress (size 6)
- Ball dress (size 6).
- RETRO UNITED electric SHIP CLOCK with chrome sales (T. V. lamp).
- Man's SEIKO watch
- LADIES SEIKO & ANNE KLEIN watches.
- Some costume jewellery.
- VICEROY DE-LUXE (vintage) typewriter.
- MEDALTA NO. 10 dough bowl.
- "Alabaster" type horse drawn chariot.
- (2) leather "whips"
- Mexican sombrero.
- RETRO ICE BUCKET.
- Ceramic "busts" of Moses & Napoleon (as is).
- Martini shaker.
- (2) Antique wagon wheels, wooden spokes with metal rims.