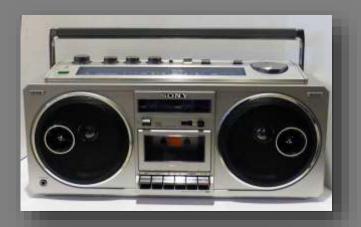

#### **ELECTRONICS**

- FLEETWOOD CONSOLE RADIO/RECORD PLAYER with GARRARD turntable (this works...both radio & record player).
- Portable SONY AM/FM RADIO/CASSETTE PLAYER.
- YORKS multi compact 8 track PLAYER (retro...retro).