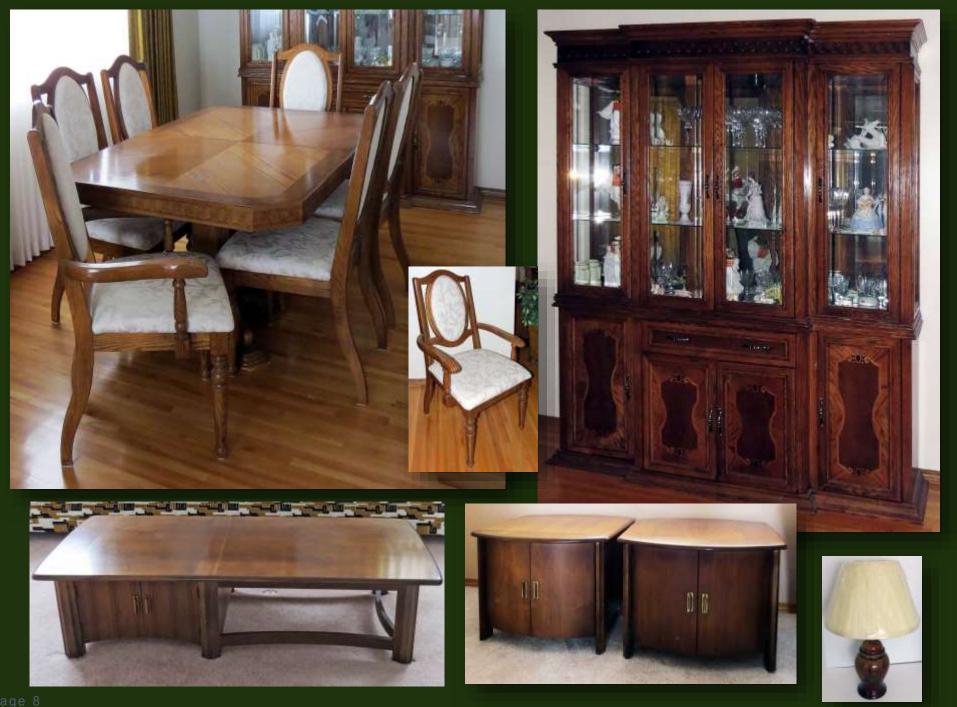

#### **MODERN FURNITURE**

- Excellent **DINING ROOM SUITE** includes rectangular **TABLE** (68" X 41"), 2- 15" leafs, carved apron (with **4 shield back dining CHAIRS** plus **ARM CHAIRS** (2) in neutral upholstered fabric. **DISPLAY CABINET**, 4 upper glazed doors, cutlery drawer and 4 lower cupboards (68" X 16" X 84"). All made by ARRESE BROTHERS.
- Pair of hexagon shaped wooden **END TABLES**, double door and matching rectangular **COFFEE TABLE** (60" X 24" X 16").
- Small square wooden **END TABLE** (22" X 16").
- Demi-lune **HALL STAND** (28" X 11" X 30") with matching **MIRROR**.
- Small wooden END TABLE (18" X 19").
- Walnut wood OFFICE DESK, 6 drawers with glass top (65" X 30" X 30").
- Wooden **BOOKCASE** (48" X 12" X 34").
- Wooden **OFFICE DESK** (48" x 24" x 30").

- Wonderful wooden **DRESSER**, 6 drawers, lower cupboard (73" X 21" X 32"), **ARMOIRE** (44" X 21" X 53") pair of **NITE STANDS** (23" X 18" x 22"), and matching **MIRRORS** (29" X 45"),
- Arborite 9 drawer DRESSER with 4 drawer CHEST.
- RETRO 4 seater SOFA and matching TUB CHAIR in gold, black & ivory color fabric (very cool...see photo gallery).
- Wonderful wooden **COFFEE TABLE** (double cupboard left side).
- Pair of wooden **END TABLES**, double drawer.
- Several mature live PLANTS.
- "Boston" style **ROCKER**.
- Set of 4 BAR STOOLS.
- Homemade GAMES/POKER TABLE (see photo gallery).
- Pair of RETRO red SWIVEL ROCKERS.
- SPANISH STYLE RETRO red upholstered 3 seater SOFA with matching ARM CHAIR (see photo gallery).
- Very comfy **HIDE-A-BED SOFA**, neutral colored fabric (perfect for drop in guests).
- Oval KITCHEN TABLE with 4 upholstered seat CHAIRS.