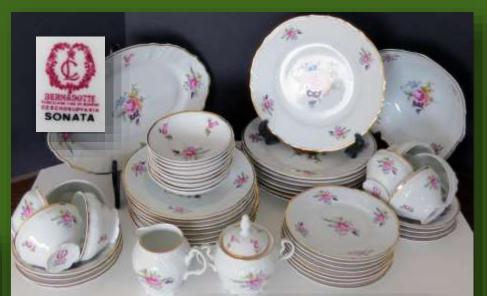

- **FIGURINES**, "Lady playing Guitar", 6776, "Male Hungarian Peasant Dancers" (3) and lidded containers, all are bone china and hand painted.
- HOLLOHALA, HUNGARY items include "Lady Dancing", "Lady with Fan", lidded containers, vases.
- Set of **BERNADOTTE DINNERWARE**, "SONATA" pattern, made in Czechoslovakia, hand painted floral with 24K gold trim (54 pieces).
- Assorted PINWHEEL CRYSTAL including flutes, balloons, wine stems.
- (3) hand painted **CAPIDOMONTE FLORALS**, made in Italy.
- (2) J. A. HENCKELS knives
- THOMAS CLEAVER (7" new in package).
- Silver plated TEA SERVICE with TRAY.
- 3 piece LAGOSTINA CARVING KNIFE SET (new in package).
- Collection of PERFUMES include CHRISTINE DIOR, CHANNEL NO. 5, MAGIC, DESTINY...to name a few.
- WESTON WX-7 35mm, FOCUS and YASHICA Electro & full automatic 35MM CAMERAS.
- (2) **RETRO FOOT STOOLS** (orange & black, as is).
- Round orange hassock.
- (2) cased shaving travel sets.
- Vintage portable HAIR DRYER.