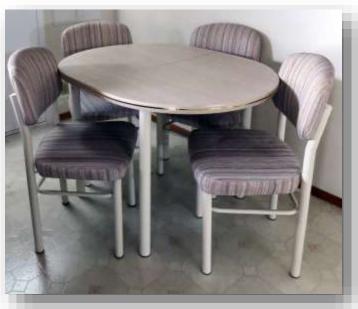

- Wonderful wooden **DRESSER**, 6 drawers, lower cupboard (73" X 21" X 32"), **ARMOIRE** (44" X 21" X 53") pair of **NITE STANDS** (23" X 18" x 22"), and matching **MIRRORS** (29" X 45"),
- Arborite 9 drawer DRESSER with 4 drawer CHEST.
- RETRO 4 seater SOFA and matching TUB CHAIR in gold, black & ivory color fabric (very cool...see photo gallery).
- Wonderful wooden **COFFEE TABLE** (double cupboard left side).
- Pair of wooden **END TABLES**, double drawer.
- Several mature live PLANTS.
- "Boston" style **ROCKER**.
- Set of 4 BAR STOOLS.
- Homemade GAMES/POKER TABLE (see photo gallery).
- Pair of RETRO red SWIVEL ROCKERS.
- SPANISH STYLE RETRO red upholstered 3 seater SOFA with matching ARM CHAIR (see photo gallery).
- Very comfy **HIDE-A-BED SOFA**, neutral colored fabric (perfect for drop in guests).
- Oval KITCHEN TABLE with 4 upholstered seat CHAIRS.