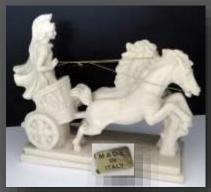

- Blue vanity case.
- (3) Hungarian wine canteens.
- Vintage glass & metal wine aerator,
- (3) small Shields.
- Wonderful mink coat (size 14).
- Vintage wedding dress (size 6)
- Ball dress (size 6).
- RETRO UNITED electric SHIP CLOCK with chrome sales (T. V. lamp).
- Man's SEIKO watch
- LADIES SEIKO & ANNE KLEIN watches.
- Some costume jewellery.
- VICEROY DE-LUXE (vintage) typewriter.
- MEDALTA NO. 10 dough bowl.
- "Alabaster" type horse drawn chariot.
- (2) leather "whips"
- Mexican sombrero.
- RETRO ICE BUCKET.
- Ceramic "busts" of Moses & Napoleon (as is).
- Martini shaker.
- (2) Antique wagon wheels, wooden spokes with metal rims.