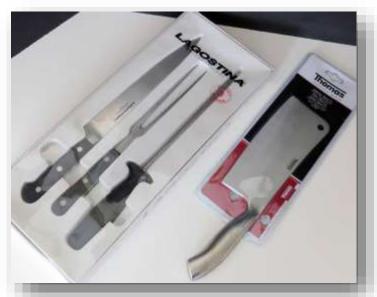

- **FIGURINES**, "Lady playing Guitar", 6776, "Male Hungarian Peasant Dancers" (3) and lidded containers, all are bone china and hand painted.
- HOLLOHALA, HUNGARY items include "Lady Dancing", "Lady with Fan", lidded containers, vases.
- Set of **BERNADOTTE DINNERWARE**, "SONATA" pattern, made in Czechoslovakia, hand painted floral with 24K gold trim (54 pieces).
- Assorted PINWHEEL CRYSTAL including flutes, balloons, wine stems.
- (3) hand painted **CAPIDOMONTE FLORALS**, made in Italy.
- (2) J. A. HENCKELS knives
- THOMAS CLEAVER (7" new in package).
- Silver plated TEA SERVICE with TRAY.
- 3 piece LAGOSTINA CARVING KNIFE SET (new in package).
- Collection of PERFUMES include CHRISTINE DIOR, CHANNEL NO. 5, MAGIC, DESTINY...to name a few.
- WESTON WX-7 35mm, FOCUS and YASHICA Electro & full automatic 35MM CAMERAS.
- (2) **RETRO FOOT STOOLS** (orange & black, as is).
- Round orange hassock.
- (2) cased shaving travel sets.
- Vintage portable HAIR DRYER.