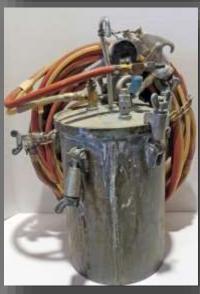

#### **PAINTING TOOLS & SUPPLIES**

- Lots of PAINT BRUSHES (brand new).
- (9) Aluminum painting trays.
- Approx. 50 paint rollers (brand new).
- Lots of sanding sponges.
- WAGNER PAINT SPRAYER W320
- WAGNER **PAINT SPRAYER** MISTKAL 300.
- (2) DeVilbiss paint guns.
- BINKS paint sprayer plus 1 other.