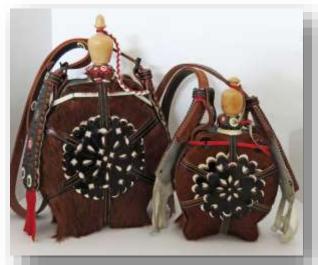

- Blue vanity case.
- (3) Hungarian wine canteens.
- Vintage glass & metal wine aerator,
- (3) small Shields.
- Wonderful mink coat (size 14).
- Vintage wedding dress (size 6)
- Ball dress (size 6).
- RETRO UNITED electric SHIP CLOCK with chrome sales (T. V. lamp).
- Man's SEIKO watch
- LADIES SEIKO & ANNE KLEIN watches.
- Some costume jewellery.
- VICEROY DE-LUXE (vintage) typewriter.
- MEDALTA NO. 10 dough bowl.
- "Alabaster" type horse drawn chariot.
- (2) leather "whips"
- Mexican sombrero.
- RETRO ICE BUCKET.
- Ceramic "busts" of Moses & Napoleon (as is).
- Martini shaker.
- (2) Antique wagon wheels, wooden spokes with metal rims.