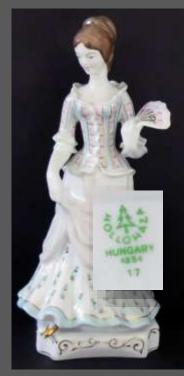

- **FIGURINES**, "Lady playing Guitar", 6776, "Male Hungarian Peasant Dancers" (3) and lidded containers, all are bone china and hand painted.
- HOLLOHALA, HUNGARY items include "Lady Dancing", "Lady with Fan", lidded containers, vases.
- Set of **BERNADOTTE DINNERWARE**, "SONATA" pattern, made in Czechoslovakia, hand painted floral with 24K gold trim (54 pieces).
- Assorted PINWHEEL CRYSTAL including flutes, balloons, wine stems.
- (3) hand painted **CAPIDOMONTE FLORALS**, made in Italy.
- (2) J. A. HENCKELS knives
- THOMAS CLEAVER (7" new in package).
- Silver plated TEA SERVICE with TRAY.
- 3 piece LAGOSTINA CARVING KNIFE SET (new in package).
- Collection of PERFUMES include CHRISTINE DIOR, CHANNEL NO. 5, MAGIC, DESTINY...to name a few.
- WESTON WX-7 35mm, FOCUS and YASHICA Electro & full automatic 35MM CAMERAS.
- (2) **RETRO FOOT STOOLS** (orange & black, as is).
- Round orange hassock.
- (2) cased shaving travel sets.
- Vintage portable HAIR DRYER.