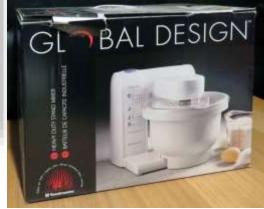

#### KITCHEN ELECTRICALS & MISC. KITCHEN

- (2) two tiered CAKE STANDS.
- Set of 4 glass **HOSTESS SET**.
- OSTERIZER BLENDER.
- Hot plate warmer.
- GLOBAL DESIGN heavy duty STAND MIXER.
- Original Green Pan non stick WOK.
- TIVOLI PLUS STOCK POT.
- RIVAL 8 qt. ROASTER OVEN.
- AMERICAN HARVEST JET STREAM OVEN.
- 2 canners.
- ESPRESSO maker.
- PHILLIPS DIAL A BEAN COFFEE GRINDER.
- SUNBEAM CAROUSEL ROTISSERIE.
- Small PRESSURE COOKER.