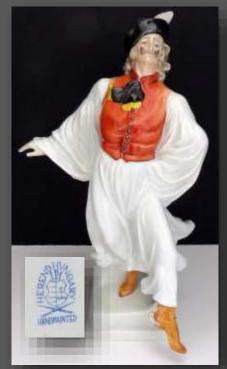

- **FIGURINES**, "Lady playing Guitar", 6776, "Male Hungarian Peasant Dancers" (3) and lidded containers, all are bone china and hand painted.
- HOLLOHALA, HUNGARY items include "Lady Dancing", "Lady with Fan", lidded containers, vases.
- Set of **BERNADOTTE DINNERWARE**, "SONATA" pattern, made in Czechoslovakia, hand painted floral with 24K gold trim (54 pieces).
- Assorted PINWHEEL CRYSTAL including flutes, balloons, wine stems.
- (3) hand painted **CAPIDOMONTE FLORALS**, made in Italy.
- (2) J. A. HENCKELS knives
- THOMAS CLEAVER (7" new in package).
- Silver plated TEA SERVICE with TRAY.
- 3 piece LAGOSTINA CARVING KNIFE SET (new in package).
- Collection of PERFUMES include CHRISTINE DIOR, CHANNEL NO. 5, MAGIC, DESTINY...to name a few.
- WESTON WX-7 35mm, FOCUS and YASHICA Electro & full automatic 35MM CAMERAS.
- (2) **RETRO FOOT STOOLS** (orange & black, as is).
- Round orange hassock.
- (2) cased shaving travel sets.
- Vintage portable HAIR DRYER.