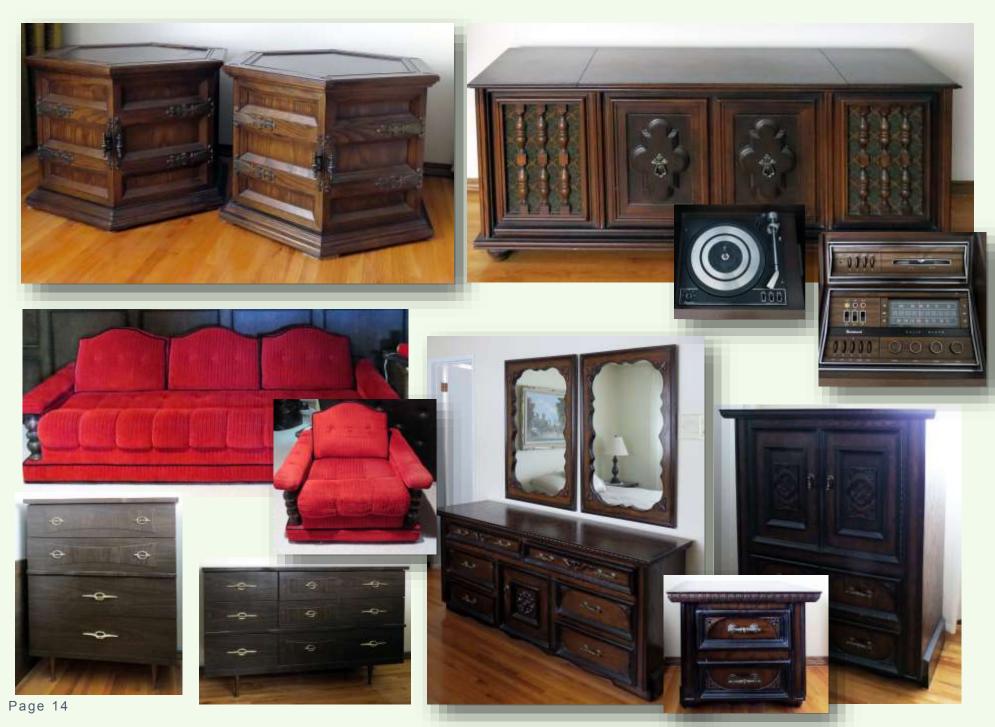

#### **MODERN FURNITURE**

- Excellent **DINING ROOM SUITE** includes rectangular **TABLE** (68" X 41"), 2- 15" leafs, carved apron (with **4 shield back dining CHAIRS** plus **ARM CHAIRS** (2) in neutral upholstered fabric. **DISPLAY CABINET**, 4 upper glazed doors, cutlery drawer and 4 lower cupboards (68" X 16" X 84"). All made by ARRESE BROTHERS.
- Pair of hexagon shaped wooden **END TABLES**, double door and matching rectangular **COFFEE TABLE** (60" X 24" X 16").
- Small square wooden **END TABLE** (22" X 16").
- Demi-lune **HALL STAND** (28" X 11" X 30") with matching **MIRROR**.
- Small wooden END TABLE (18" X 19").
- Walnut wood OFFICE DESK, 6 drawers with glass top (65" X 30" X 30").
- Wooden **BOOKCASE** (48" X 12" X 34").
- Wooden **OFFICE DESK** (48" x 24" x 30").

- Wonderful wooden **DRESSER**, 6 drawers, lower cupboard (73" X 21" X 32"), **ARMOIRE** (44" X 21" X 53") pair of **NITE STANDS** (23" X 18" x 22"), and matching **MIRRORS** (29" X 45"),
- Arborite 9 drawer DRESSER with 4 drawer CHEST.
- RETRO 4 seater SOFA and matching TUB CHAIR in gold, black & ivory color fabric (very cool...see photo gallery).
- Wonderful wooden **COFFEE TABLE** (double cupboard left side).
- Pair of wooden **END TABLES**, double drawer.
- Several mature live PLANTS.
- "Boston" style **ROCKER**.
- Set of 4 BAR STOOLS.
- Homemade GAMES/POKER TABLE (see photo gallery).
- Pair of RETRO red SWIVEL ROCKERS.
- SPANISH STYLE RETRO red upholstered 3 seater SOFA with matching ARM CHAIR (see photo gallery).
- Very comfy **HIDE-A-BED SOFA**, neutral colored fabric (perfect for drop in guests).
- Oval KITCHEN TABLE with 4 upholstered seat CHAIRS.