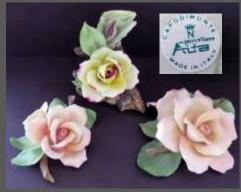

- **FIGURINES**, "Lady playing Guitar", 6776, "Male Hungarian Peasant Dancers" (3) and lidded containers, all are bone china and hand painted.
- HOLLOHALA, HUNGARY items include "Lady Dancing", "Lady with Fan", lidded containers, vases.
- Set of **BERNADOTTE DINNERWARE**, "SONATA" pattern, made in Czechoslovakia, hand painted floral with 24K gold trim (54 pieces).
- Assorted PINWHEEL CRYSTAL including flutes, balloons, wine stems.
- (3) hand painted **CAPIDOMONTE FLORALS**, made in Italy.
- (2) J. A. HENCKELS knives
- THOMAS CLEAVER (7" new in package).
- Silver plated TEA SERVICE with TRAY.
- 3 piece LAGOSTINA CARVING KNIFE SET (new in package).
- Collection of PERFUMES include CHRISTINE DIOR, CHANNEL NO. 5, MAGIC, DESTINY...to name a few.
- WESTON WX-7 35mm, FOCUS and YASHICA Electro & full automatic 35MM CAMERAS.
- (2) **RETRO FOOT STOOLS** (orange & black, as is).
- Round orange hassock.
- (2) cased shaving travel sets.
- Vintage portable HAIR DRYER.