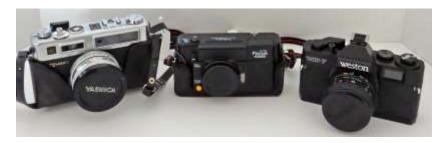

- **FIGURINES**, "Lady playing Guitar", 6776, "Male Hungarian Peasant Dancers" (3) and lidded containers, all are bone china and hand painted.
- HOLLOHALA, HUNGARY items include "Lady Dancing", "Lady with Fan", lidded containers, vases.
- Set of **BERNADOTTE DINNERWARE**, "SONATA" pattern, made in Czechoslovakia, hand painted floral with 24K gold trim (54 pieces).
- Assorted PINWHEEL CRYSTAL including flutes, balloons, wine stems.
- (3) hand painted **CAPIDOMONTE FLORALS**, made in Italy.
- (2) J. A. HENCKELS knives
- THOMAS CLEAVER (7" new in package).
- Silver plated TEA SERVICE with TRAY.
- 3 piece LAGOSTINA CARVING KNIFE SET (new in package).
- Collection of PERFUMES include CHRISTINE DIOR, CHANNEL NO. 5, MAGIC, DESTINY...to name a few.
- WESTON WX-7 35mm, FOCUS and YASHICA Electro & full automatic 35MM CAMERAS.
- (2) **RETRO FOOT STOOLS** (orange & black, as is).
- Round orange hassock.
- (2) cased shaving travel sets.
- Vintage portable HAIR DRYER.