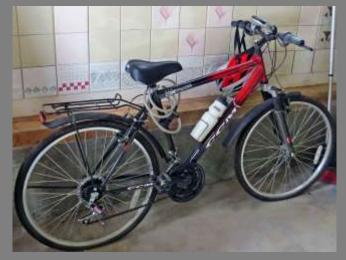

- PRESTO HEAT DISH heater.
- 12" Oscillating FAN.
- 12" 3 speed oscillating **STAND FAN**.
- BONAIRE Clear Mist HUMIDIFIER.
- (2) **MEDICINE CABINETS** (wall hung...mirrored).
- Lots of **LUGGAGE** (some retro blue Samsonite).
- Badminton & tennis racquets.
- Set of TV TRAYS.
- Metal plant STAND.
- XMAS items include balls, ornaments, fibre light HOUSES, LIGHTS, battery operated SANTA.
- Older office chair.
- GENERAL ELECTRIC FRIDGE, Model GTH18KBPCRWW (working).
- WHIRLPOOL electric STOVE with self cleaning oven (great for rental property).
- Portable propane BBQ.
- (2) Bauer SKATES (men's size 9 and child's 8 1/2)
- CCM Express bike, 7 speed.
- (2) **DIVING DRY SUITS** (one men's XX and one ladies M)...priced to sell.