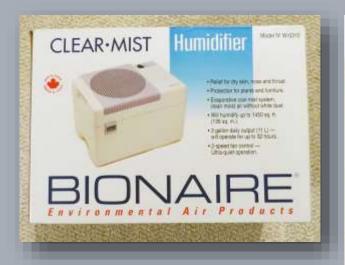

- PRESTO HEAT DISH heater.
- 12" Oscillating FAN.
- 12" 3 speed oscillating **STAND FAN**.
- BONAIRE Clear Mist HUMIDIFIER.
- (2) **MEDICINE CABINETS** (wall hung...mirrored).
- Lots of **LUGGAGE** (some retro blue Samsonite).
- Badminton & tennis racquets.
- Set of TV TRAYS.
- Metal plant STAND.
- XMAS items include balls, ornaments, fibre light HOUSES, LIGHTS, battery operated SANTA.
- Older office chair.
- GENERAL ELECTRIC FRIDGE, Model GTH18KBPCRWW (working).
- WHIRLPOOL electric STOVE with self cleaning oven (great for rental property).
- Portable propane BBQ.
- (2) Bauer SKATES (men's size 9 and child's 8 1/2)
- CCM Express bike, 7 speed.
- (2) **DIVING DRY SUITS** (one men's XX and one ladies M)...priced to sell.