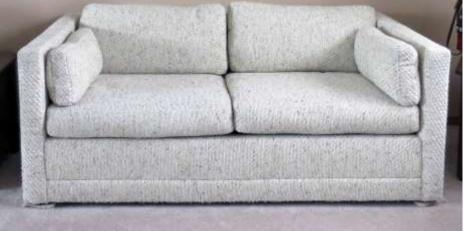

- Wonderful wooden **DRESSER**, 6 drawers, lower cupboard (73" X 21" X 32"), **ARMOIRE** (44" X 21" X 53") pair of **NITE STANDS** (23" X 18" x 22"), and matching **MIRRORS** (29" X 45"),
- Arborite 9 drawer DRESSER with 4 drawer CHEST.
- RETRO 4 seater SOFA and matching TUB CHAIR in gold, black & ivory color fabric (very cool...see photo gallery).
- Wonderful wooden **COFFEE TABLE** (double cupboard left side).
- Pair of wooden **END TABLES**, double drawer.
- Several mature live PLANTS.
- "Boston" style **ROCKER**.
- Set of 4 BAR STOOLS.
- Homemade GAMES/POKER TABLE (see photo gallery).
- Pair of RETRO red SWIVEL ROCKERS.
- SPANISH STYLE RETRO red upholstered 3 seater SOFA with matching ARM CHAIR (see photo gallery).
- Very comfy **HIDE-A-BED SOFA**, neutral colored fabric (perfect for drop in guests).
- Oval KITCHEN TABLE with 4 upholstered seat CHAIRS.