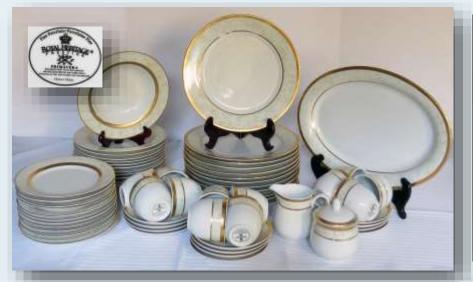

#### **ANTIQUES & COLLECTABLES**

- DINNERWARE SET ROYAL HERITAGE fine porcelain "PRIMAVERA" pattern (63 pieces).
- Small Asian bowl, large furled BOWL & lidded container "Lady Riding Horse".
- Large brass PLANTER.
- Selection of CRYSTAL STEMWARE, WINE DECANTER, PITCHER, BOWLS.
- Pair of hand painted wine STEMS.
- Collectable red **BLUE MOUNTAIN POTTERY** server.
- SILVER PLATED items include silent butler trays, small compote, pair of wine stems.
- ONEIDA TUDOR PLATE CUTLERY set (40 pieces).
- Set of 1865 WILLIAM ROGERS CUTLERY (31 pieces).
- CROWN VICTORIA "Lovelace" pattern TEAPOT, CREAM, SUGAR & 4 COFFEE MUGS, 4 dinner plates & 5 bread & butter plates.
- CHALLENGER POOL TABLE, World of Billiards (60" X 116") with 10 cues & scoreboard, two sets of balls
- Selection of collectable Kentucky Fried Chicken items including piggy banks, hats, wall plaque and pewter mugs.
- "Westminster" style WALL CLOCK, made by Bulova.
- 4 collectors plates "Jewels of the Flowers" series.
- (4) glass 2 piece Shrimpers.
- Pair of brass candle stands
- World Globe.
- Pair of triple "Wheat" theme wall sconces.
- Brass magazine stand.
- Brass CANDELABRA.
- Brass TABLE LAMP.
- Assortment of vintage costume jewellery.
- Selection of ladies vintage clothing (Size 4 8).
- Selection of men's clothing Size 44T & XL (shirts, pants, suits).