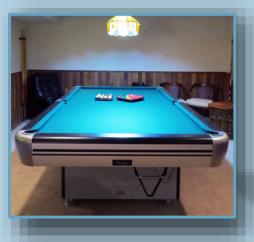

#### **ANTIQUES & COLLECTABLES**

- DINNERWARE SET ROYAL HERITAGE fine porcelain "PRIMAVERA" pattern (63 pieces).
- Small Asian bowl, large furled BOWL & lidded container "Lady Riding Horse".
- Large brass PLANTER.
- Selection of CRYSTAL STEMWARE, WINE DECANTER, PITCHER, BOWLS.
- Pair of hand painted wine STEMS.
- Collectable red **BLUE MOUNTAIN POTTERY** server.
- SILVER PLATED items include silent butler trays, small compote, pair of wine stems.
- ONEIDA TUDOR PLATE CUTLERY set (40 pieces).
- Set of 1865 WILLIAM ROGERS CUTLERY (31 pieces).
- CROWN VICTORIA "Lovelace" pattern TEAPOT, CREAM, SUGAR & 4 COFFEE MUGS, 4 dinner plates & 5 bread & butter plates.
- CHALLENGER POOL TABLE, World of Billiards (60" X 116") with 10 cues & scoreboard, two sets of balls
- Selection of collectable Kentucky Fried Chicken items including piggy banks, hats, wall plaque and pewter mugs.
- "Westminster" style WALL CLOCK, made by Bulova.
- 4 collectors plates "Jewels of the Flowers" series.
- (4) glass 2 piece Shrimpers.
- Pair of brass candle stands
- World Globe.
- Pair of triple "Wheat" theme wall sconces.
- Brass magazine stand.
- Brass CANDELABRA.
- Brass TABLE LAMP.
- Assortment of vintage costume jewellery.
- Selection of ladies vintage clothing (Size 4 8).
- Selection of men's clothing Size 44T & XL (shirts, pants, suits).