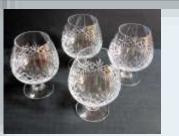

#### **ANTIQUES & COLLECTABLES**

- DINNERWARE SET ROYAL HERITAGE fine porcelain "PRIMAVERA" pattern (63 pieces).
- Small Asian bowl, large furled BOWL & lidded container "Lady Riding Horse".
- Large brass PLANTER.
- Selection of CRYSTAL STEMWARE, WINE DECANTER, PITCHER, BOWLS.
- Pair of hand painted wine STEMS.
- Collectable red **BLUE MOUNTAIN POTTERY** server.
- SILVER PLATED items include silent butler trays, small compote, pair of wine stems.
- ONEIDA TUDOR PLATE CUTLERY set (40 pieces).
- Set of 1865 WILLIAM ROGERS CUTLERY (31 pieces).
- CROWN VICTORIA "Lovelace" pattern TEAPOT, CREAM, SUGAR & 4 COFFEE MUGS, 4 dinner plates & 5 bread & butter plates.
- CHALLENGER POOL TABLE, World of Billiards (60" X 116") with 10 cues & scoreboard, two sets of balls
- Selection of collectable Kentucky Fried Chicken items including piggy banks, hats, wall plaque and pewter mugs.
- "Westminster" style WALL CLOCK, made by Bulova.
- 4 collectors plates "Jewels of the Flowers" series.
- (4) glass 2 piece Shrimpers.
- Pair of brass candle stands
- World Globe.
- Pair of triple "Wheat" theme wall sconces.
- Brass magazine stand.
- Brass CANDELABRA.
- Brass TABLE LAMP.
- Assortment of vintage costume jewellery.
- Selection of ladies vintage clothing (Size 4 8).
- Selection of men's clothing Size 44T & XL (shirts, pants, suits).