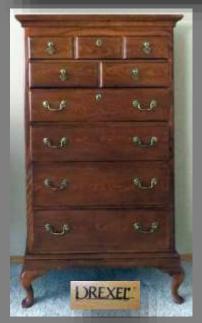

- "Balloon" back OCCASIONAL CHAIR, channelled legs, neutral fabric.
- STUDENTS DESK, pull out keyboard tray, 2 drawers and filing drawer (43" L X 19" D X 29" H).
- 4 caned back OCCASIONAL ARM CHAIRS on castors.
- High end **THOMASVILLE KING SIZE MIRRORED HEADBOARD**, double cupboard each end (2 interior drawers) with lower 3 drawers storage, lites up, with box and mattress (136" D X 19" D X 78" H)..
- JVC 27" big butt TV (free).
- Lovely **DREXEL 6 drawer CHEST**, costly when new (29" W X 16" X 62" H).
- Maple wood Drop front DESK, 3 lower drawers and upper BOOKCASE (27" W X 17" D X 42" H.
- Maple wood KITCHEN TABLE with 4 CHAIRS.
- Maple wood NITE STAND.
- Caned back "Boston" style ROCKER.
- Small hexagon shaped SIDE TABLE (20" W X 17" H).
- Walnut wood 4 drawer CHEST, double cupboard (33" W X 17" D X 52" H).
- Walnut wood 4 poster HEAD & FOOT BOARD with box and mattress.
- · Walnut wood NITE STAND, single drawer, lower storage.
- Arborite Computer DESK, cupboard left hand side, double drawer & keyboard tray (53" X 29" X 28").
- (2) wooden BOOKCASES, 30" X 16" X 78" (4 shelves, lower double cupboard & one 3 shelves & drop down shelf)
- Wooden coffee table, as is (32" X 21").
- Rectangular wooden END TABLE, as is (24" X 27" X 21")
- RETRO blonded oak 6 drawer DRESSER and (2) 4 drawer CHESTS, as is.
- Wooden bar stool.