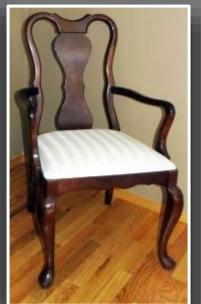

#### GIBBARD CHERRYWOOD items are top quality and still very costly to buy.

- GIBBARD cherry wood DINING ROOM TABLE, double pedestal, Queen Anne style feet (2 16" leafs) 63 1/2" L X 42" W with 6 shield back dining chairs & 2 shield back ARM CHAIRS "Queen Anne" style feet.
- GIBBARD cherry wood CHINA CUPBOARD...4 upper glazed doors, 3 drawers, 4 lower cupboards 62" L X 20" D X 77" H.
- GIBBARD cherry wood SIDE CHEST, triple drawer, "Queen Anne" style feet (40" X 19" X 30").
- CONSOLE TABLE (51" X 14" 28").
- Modern, top quality 4 seater SECTIONAL in pleasing fabric, made by Furninova, purchased at REVOLE.
- Pair of bronze & gold gilded framed MIRRORS (42" X 29").
- Brass TEA CART with glass top and lower shelf.
- Demi lune carved HALL TABLE with bevel edge smoked glass top, carved apron and lower vase shelf (32" X 16" X 28").
- Carved square END TABLE, 4 smoked glass inserts and cross stretcher base (28" X 24").
- Carved hexagon COFFEE TABLE, smoked glass top and cross stretcher base, 42" X 17".
- Asian inspired 3 seater SOFA (80" X 34" D X 24" H) with matching LOVESEAT (56" X 34" D X 24" H).
- Washed oak **DISPLAY UNIT**, carved "roses" in apron, each end has 5 shelves and centre section lites up, perfect for flat screen TV (118" L X 16" X 78" H).
- Brass floor LAMP with pink shade.
- Pink ceramic TABLE LAMP.
- Brass and shell shaped LAMP.
- Hand carved OCCASIONAL ARM CHAIR, caned back.