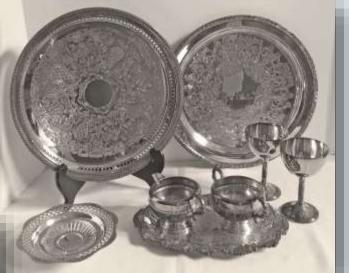

#### **ANTIQUES & COLLECTABLES**

- DINNERWARE SET ROYAL HERITAGE fine porcelain "PRIMAVERA" pattern (63 pieces).
- Small Asian bowl, large furled BOWL & lidded container "Lady Riding Horse".
- Large brass PLANTER.
- Selection of CRYSTAL STEMWARE, WINE DECANTER, PITCHER, BOWLS.
- Pair of hand painted wine STEMS.
- Collectable red **BLUE MOUNTAIN POTTERY** server.
- SILVER PLATED items include silent butler trays, small compote, pair of wine stems.
- ONEIDA TUDOR PLATE CUTLERY set (40 pieces).
- Set of 1865 WILLIAM ROGERS CUTLERY (31 pieces).
- CROWN VICTORIA "Lovelace" pattern TEAPOT, CREAM, SUGAR & 4 COFFEE MUGS, 4 dinner plates & 5 bread & butter plates.
- CHALLENGER POOL TABLE, World of Billiards (60" X 116") with 10 cues & scoreboard, two sets of balls
- Selection of collectable Kentucky Fried Chicken items including piggy banks, hats, wall plaque and pewter mugs.
- "Westminster" style WALL CLOCK, made by Bulova.
- 4 collectors plates "Jewels of the Flowers" series.
- (4) glass 2 piece Shrimpers.
- Pair of brass candle stands
- World Globe.
- Pair of triple "Wheat" theme wall sconces.
- Brass magazine stand.
- Brass CANDELABRA.
- Brass TABLE LAMP.
- Assortment of vintage costume jewellery.
- Selection of ladies vintage clothing (Size 4 8).
- Selection of men's clothing Size 44T & XL (shirts, pants, suits).