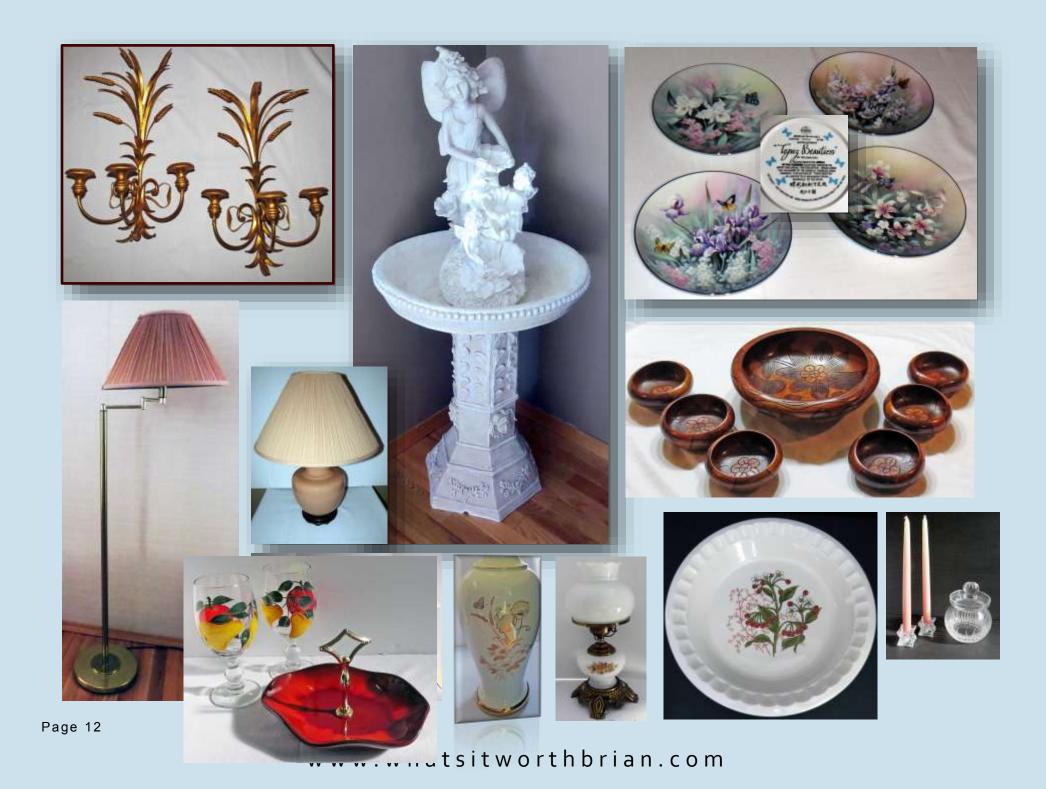

#### **ANTIQUES & COLLECTABLES**

- DINNERWARE SET ROYAL HERITAGE fine porcelain "PRIMAVERA" pattern (63 pieces).
- Small Asian bowl, large furled BOWL & lidded container "Lady Riding Horse".
- Large brass PLANTER.
- Selection of CRYSTAL STEMWARE, WINE DECANTER, PITCHER, BOWLS.
- Pair of hand painted wine STEMS.
- Collectable red **BLUE MOUNTAIN POTTERY** server.
- SILVER PLATED items include silent butler trays, small compote, pair of wine stems.
- ONEIDA TUDOR PLATE CUTLERY set (40 pieces).
- Set of 1865 WILLIAM ROGERS CUTLERY (31 pieces).
- CROWN VICTORIA "Lovelace" pattern TEAPOT, CREAM, SUGAR & 4 COFFEE MUGS, 4 dinner plates & 5 bread & butter plates.
- CHALLENGER POOL TABLE, World of Billiards (60" X 116") with 10 cues & scoreboard, two sets of balls
- Selection of collectable Kentucky Fried Chicken items including piggy banks, hats, wall plaque and pewter mugs.
- "Westminster" style WALL CLOCK, made by Bulova.
- 4 collectors plates "Jewels of the Flowers" series.
- (4) glass 2 piece Shrimpers.
- Pair of brass candle stands
- World Globe.
- Pair of triple "Wheat" theme wall sconces.
- Brass magazine stand.
- Brass CANDELABRA.
- Brass TABLE LAMP.
- Assortment of vintage costume jewellery.
- Selection of ladies vintage clothing (Size 4 8).
- Selection of men's clothing Size 44T & XL (shirts, pants, suits).