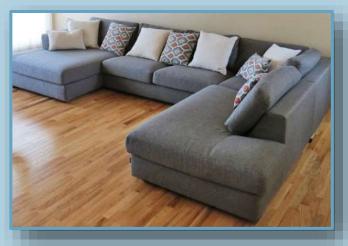

If you need dining room, living room or bedroom furnishings, this is the sale for you. The very modern Furninova sectional cost over \$5000 1 year ago...like new!

Cutlery sets, decorative and kitchen pieces, even lovely "artworks". And much more!

#### GIBBARD CHERRYWOOD items are top quality and still very costly to buy.

- GIBBARD cherry wood DINING ROOM TABLE, double pedestal, Queen Anne style feet (2 16" leafs) 63 1/2" L X 42" W with 6 shield back dining chairs & 2 shield back ARM CHAIRS "Queen Anne" style feet.
- GIBBARD cherry wood CHINA CUPBOARD...4 upper glazed doors, 3 drawers, 4 lower cupboards 62" L X 20" D X 77" H.
- GIBBARD cherry wood SIDE CHEST, triple drawer, "Queen Anne" style feet (40" X 19" X 30").
- CONSOLE TABLE (51" X 14" 28").
- Modern, top quality 4 seater SECTIONAL in pleasing fabric, made by Furninova, purchased at REVOLE.
- Pair of bronze & gold gilded framed MIRRORS (42" X 29").
- Brass TEA CART with glass top and lower shelf.
- Demi lune carved HALL TABLE with bevel edge smoked glass top, carved apron and lower vase shelf (32" X 16" X 28").
- Carved square END TABLE, 4 smoked glass inserts and cross stretcher base (28" X 24").
- Carved hexagon COFFEE TABLE, smoked glass top and cross stretcher base, 42" X 17".
- Asian inspired 3 seater SOFA (80" X 34" D X 24" H) with matching LOVESEAT (56" X 34" D X 24" H).
- Washed oak **DISPLAY UNIT**, carved "roses" in apron, each end has 5 shelves and centre section lites up, perfect for flat screen TV (118" L X 16" X 78" H).
- Brass floor LAMP with pink shade.
- Pink ceramic TABLE LAMP.
- Brass and shell shaped LAMP.
- Hand carved OCCASIONAL ARM CHAIR, caned back.