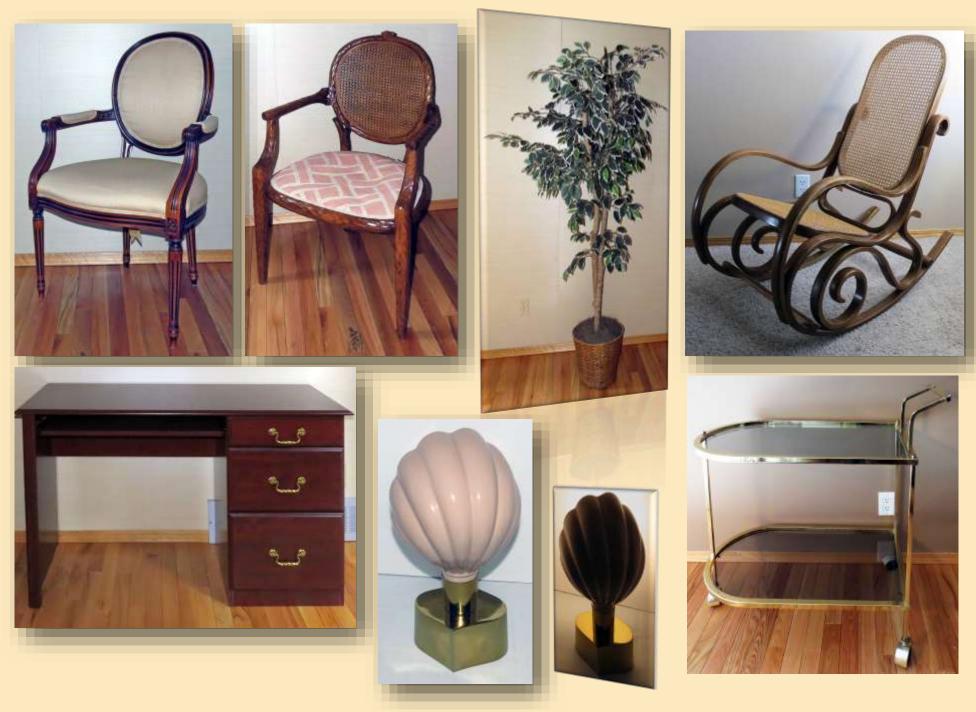

#### GIBBARD CHERRYWOOD items are top quality and still very costly to buy.

- GIBBARD cherry wood DINING ROOM TABLE, double pedestal, Queen Anne style feet (2 16" leafs) 63 1/2" L X 42" W with 6 shield back dining chairs & 2 shield back ARM CHAIRS "Queen Anne" style feet.
- GIBBARD cherry wood CHINA CUPBOARD...4 upper glazed doors, 3 drawers, 4 lower cupboards 62" L X 20" D X 77" H.
- GIBBARD cherry wood SIDE CHEST, triple drawer, "Queen Anne" style feet (40" X 19" X 30").
- CONSOLE TABLE (51" X 14" 28").
- Modern, top quality 4 seater SECTIONAL in pleasing fabric, made by Furninova, purchased at REVOLE.
- Pair of bronze & gold gilded framed MIRRORS (42" X 29").
- Brass TEA CART with glass top and lower shelf.
- Demi lune carved HALL TABLE with bevel edge smoked glass top, carved apron and lower vase shelf (32" X 16" X 28").
- Carved square END TABLE, 4 smoked glass inserts and cross stretcher base (28" X 24").
- Carved hexagon COFFEE TABLE, smoked glass top and cross stretcher base, 42" X 17".
- Asian inspired 3 seater SOFA (80" X 34" D X 24" H) with matching LOVESEAT (56" X 34" D X 24" H).
- Washed oak **DISPLAY UNIT**, carved "roses" in apron, each end has 5 shelves and centre section lites up, perfect for flat screen TV (118" L X 16" X 78" H).
- Brass floor LAMP with pink shade.
- Pink ceramic TABLE LAMP.
- Brass and shell shaped LAMP.
- Hand carved OCCASIONAL ARM CHAIR, caned back.

- "Balloon" back OCCASIONAL CHAIR, channelled legs, neutral fabric.
- STUDENTS DESK, pull out keyboard tray, 2 drawers and filing drawer (43" L X 19" D X 29" H).
- 4 caned back OCCASIONAL ARM CHAIRS on castors.
- High end **THOMASVILLE KING SIZE MIRRORED HEADBOARD**, double cupboard each end (2 interior drawers) with lower 3 drawers storage, lites up, with box and mattress (136" D X 19" D X 78" H)..
- JVC 27" big butt TV (free).
- Lovely **DREXEL 6 drawer CHEST**, costly when new (29" W X 16" X 62" H).
- Maple wood Drop front DESK, 3 lower drawers and upper BOOKCASE (27" W X 17" D X 42" H.
- Maple wood KITCHEN TABLE with 4 CHAIRS.
- Maple wood NITE STAND.
- Caned back "Boston" style ROCKER.
- Small hexagon shaped SIDE TABLE (20" W X 17" H).
- Walnut wood 4 drawer CHEST, double cupboard (33" W X 17" D X 52" H).
- Walnut wood 4 poster HEAD & FOOT BOARD with box and mattress.
- · Walnut wood NITE STAND, single drawer, lower storage.
- Arborite Computer DESK, cupboard left hand side, double drawer & keyboard tray (53" X 29" X 28").
- (2) wooden BOOKCASES, 30" X 16" X 78" (4 shelves, lower double cupboard & one 3 shelves & drop down shelf)
- Wooden coffee table, as is (32" X 21").
- Rectangular wooden END TABLE, as is (24" X 27" X 21")
- RETRO blonded oak 6 drawer DRESSER and (2) 4 drawer CHESTS, as is.
- Wooden bar stool.