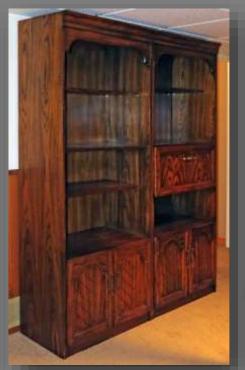

- "Balloon" back OCCASIONAL CHAIR, channelled legs, neutral fabric.
- STUDENTS DESK, pull out keyboard tray, 2 drawers and filing drawer (43" L X 19" D X 29" H).
- 4 caned back OCCASIONAL ARM CHAIRS on castors.
- High end **THOMASVILLE KING SIZE MIRRORED HEADBOARD**, double cupboard each end (2 interior drawers) with lower 3 drawers storage, lites up, with box and mattress (136" D X 19" D X 78" H)..
- JVC 27" big butt TV (free).
- Lovely **DREXEL 6 drawer CHEST**, costly when new (29" W X 16" X 62" H).
- Maple wood Drop front DESK, 3 lower drawers and upper BOOKCASE (27" W X 17" D X 42" H.
- Maple wood KITCHEN TABLE with 4 CHAIRS.
- Maple wood NITE STAND.
- Caned back "Boston" style ROCKER.
- Small hexagon shaped SIDE TABLE (20" W X 17" H).
- Walnut wood 4 drawer CHEST, double cupboard (33" W X 17" D X 52" H).
- Walnut wood 4 poster HEAD & FOOT BOARD with box and mattress.
- · Walnut wood NITE STAND, single drawer, lower storage.
- Arborite Computer DESK, cupboard left hand side, double drawer & keyboard tray (53" X 29" X 28").
- (2) wooden BOOKCASES, 30" X 16" X 78" (4 shelves, lower double cupboard & one 3 shelves & drop down shelf)
- Wooden coffee table, as is (32" X 21").
- Rectangular wooden END TABLE, as is (24" X 27" X 21")
- RETRO blonded oak 6 drawer DRESSER and (2) 4 drawer CHESTS, as is.
- Wooden bar stool.