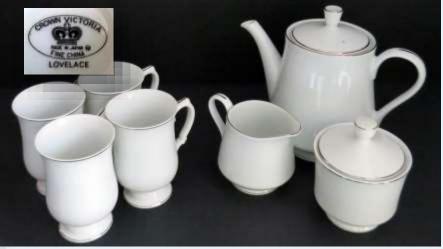

#### **ANTIQUES & COLLECTABLES**

- DINNERWARE SET ROYAL HERITAGE fine porcelain "PRIMAVERA" pattern (63 pieces).
- Small Asian bowl, large furled BOWL & lidded container "Lady Riding Horse".
- Large brass PLANTER.
- Selection of CRYSTAL STEMWARE, WINE DECANTER, PITCHER, BOWLS.
- Pair of hand painted wine STEMS.
- Collectable red **BLUE MOUNTAIN POTTERY** server.
- SILVER PLATED items include silent butler trays, small compote, pair of wine stems.
- ONEIDA TUDOR PLATE CUTLERY set (40 pieces).
- Set of 1865 WILLIAM ROGERS CUTLERY (31 pieces).
- CROWN VICTORIA "Lovelace" pattern TEAPOT, CREAM, SUGAR & 4 COFFEE MUGS, 4 dinner plates & 5 bread & butter plates.
- CHALLENGER POOL TABLE, World of Billiards (60" X 116") with 10 cues & scoreboard, two sets of balls
- Selection of collectable Kentucky Fried Chicken items including piggy banks, hats, wall plaque and pewter mugs.
- "Westminster" style WALL CLOCK, made by Bulova.
- 4 collectors plates "Jewels of the Flowers" series.
- (4) glass 2 piece Shrimpers.
- Pair of brass candle stands
- World Globe.
- Pair of triple "Wheat" theme wall sconces.
- Brass magazine stand.
- Brass CANDELABRA.
- Brass TABLE LAMP.
- Assortment of vintage costume jewellery.
- Selection of ladies vintage clothing (Size 4 8).
- Selection of men's clothing Size 44T & XL (shirts, pants, suits).