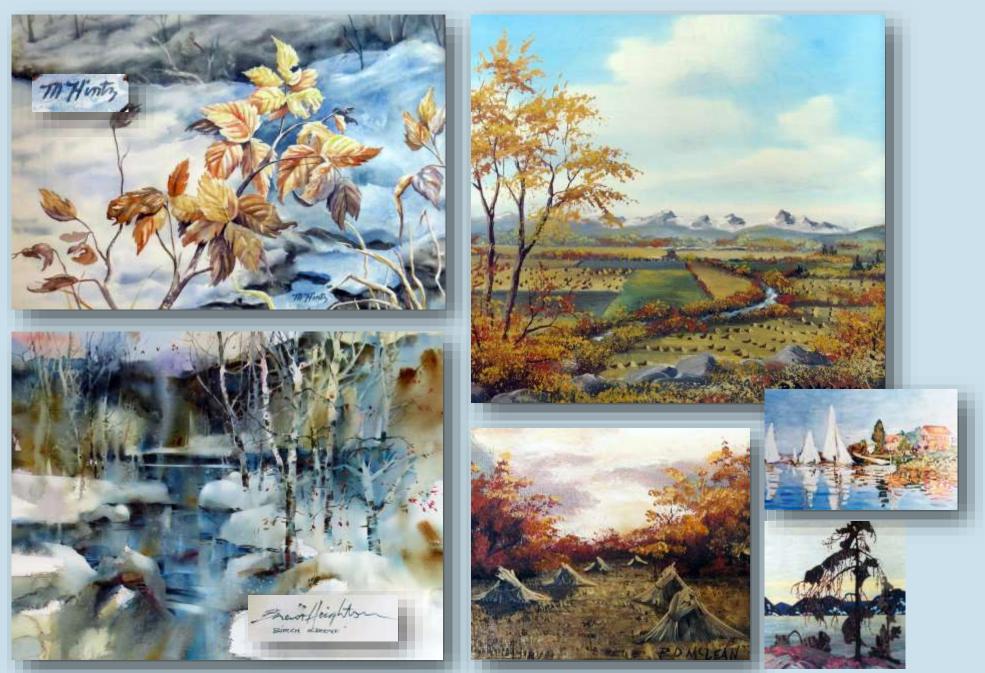

#### **ARTWORKS**

- Watercolour entitled "Autumn Raspberry Bough" by M. Hintz (
- Watercolour entitled "Birch Grove" by Brent Heighton (28" X 20").
- (2) Oil on boards "Wheat Stokes in Field" by R. D. McLean (
- Framed print "Sailboats at Seashore" by Claude Monet (
- Vintage framed print "Golden Surf" by Robert Wood.
- Pair of ASIAN PRINTS (43" X 27").
- Pair of floral prints (23" X 23").
- Selection of various framed prints including Norman Rockwell.