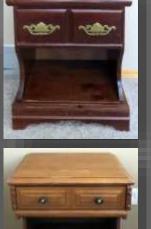

- "Balloon" back OCCASIONAL CHAIR, channelled legs, neutral fabric.
- STUDENTS DESK, pull out keyboard tray, 2 drawers and filing drawer (43" L X 19" D X 29" H).
- 4 caned back OCCASIONAL ARM CHAIRS on castors.
- High end **THOMASVILLE KING SIZE MIRRORED HEADBOARD**, double cupboard each end (2 interior drawers) with lower 3 drawers storage, lites up, with box and mattress (136" D X 19" D X 78" H)..
- JVC 27" big butt TV (free).
- Lovely **DREXEL 6 drawer CHEST**, costly when new (29" W X 16" X 62" H).
- Maple wood Drop front DESK, 3 lower drawers and upper BOOKCASE (27" W X 17" D X 42" H.
- Maple wood KITCHEN TABLE with 4 CHAIRS.
- Maple wood NITE STAND.
- Caned back "Boston" style ROCKER.
- Small hexagon shaped SIDE TABLE (20" W X 17" H).
- Walnut wood 4 drawer CHEST, double cupboard (33" W X 17" D X 52" H).
- Walnut wood 4 poster HEAD & FOOT BOARD with box and mattress.
- · Walnut wood NITE STAND, single drawer, lower storage.
- Arborite Computer DESK, cupboard left hand side, double drawer & keyboard tray (53" X 29" X 28").
- (2) wooden BOOKCASES, 30" X 16" X 78" (4 shelves, lower double cupboard & one 3 shelves & drop down shelf)
- Wooden coffee table, as is (32" X 21").
- Rectangular wooden END TABLE, as is (24" X 27" X 21")
- RETRO blonded oak 6 drawer DRESSER and (2) 4 drawer CHESTS, as is.
- Wooden bar stool.