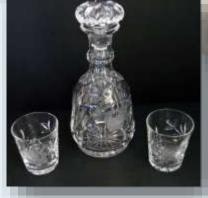

#### **ANTIQUES & COLLECTABLES**

- DINNERWARE SET ROYAL HERITAGE fine porcelain "PRIMAVERA" pattern (63 pieces).
- Small Asian bowl, large furled BOWL & lidded container "Lady Riding Horse".
- Large brass PLANTER.
- Selection of CRYSTAL STEMWARE, WINE DECANTER, PITCHER, BOWLS.
- Pair of hand painted wine STEMS.
- Collectable red **BLUE MOUNTAIN POTTERY** server.
- SILVER PLATED items include silent butler trays, small compote, pair of wine stems.
- ONEIDA TUDOR PLATE CUTLERY set (40 pieces).
- Set of 1865 WILLIAM ROGERS CUTLERY (31 pieces).
- CROWN VICTORIA "Lovelace" pattern TEAPOT, CREAM, SUGAR & 4 COFFEE MUGS, 4 dinner plates & 5 bread & butter plates.
- CHALLENGER POOL TABLE, World of Billiards (60" X 116") with 10 cues & scoreboard, two sets of balls
- Selection of collectable Kentucky Fried Chicken items including piggy banks, hats, wall plaque and pewter mugs.
- "Westminster" style WALL CLOCK, made by Bulova.
- 4 collectors plates "Jewels of the Flowers" series.
- (4) glass 2 piece Shrimpers.
- Pair of brass candle stands
- World Globe.
- Pair of triple "Wheat" theme wall sconces.
- Brass magazine stand.
- Brass CANDELABRA.
- Brass TABLE LAMP.
- Assortment of vintage costume jewellery.
- Selection of ladies vintage clothing (Size 4 8).
- Selection of men's clothing Size 44T & XL (shirts, pants, suits).