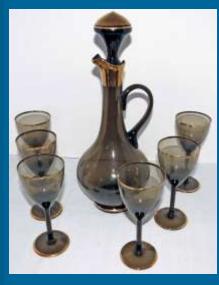

#### **ANTIQUES & COLLECTABLES**

- DINNERWARE SET ROYAL HERITAGE fine porcelain "PRIMAVERA" pattern (63 pieces).
- Small Asian bowl, large furled BOWL & lidded container "Lady Riding Horse".
- Large brass PLANTER.
- Selection of CRYSTAL STEMWARE, WINE DECANTER, PITCHER, BOWLS.
- Pair of hand painted wine STEMS.
- Collectable red **BLUE MOUNTAIN POTTERY** server.
- SILVER PLATED items include silent butler trays, small compote, pair of wine stems.
- ONEIDA TUDOR PLATE CUTLERY set (40 pieces).
- Set of 1865 WILLIAM ROGERS CUTLERY (31 pieces).
- CROWN VICTORIA "Lovelace" pattern TEAPOT, CREAM, SUGAR & 4 COFFEE MUGS, 4 dinner plates & 5 bread & butter plates.
- CHALLENGER POOL TABLE, World of Billiards (60" X 116") with 10 cues & scoreboard, two sets of balls
- Selection of collectable Kentucky Fried Chicken items including piggy banks, hats, wall plaque and pewter mugs.
- "Westminster" style WALL CLOCK, made by Bulova.
- 4 collectors plates "Jewels of the Flowers" series.
- (4) glass 2 piece Shrimpers.
- Pair of brass candle stands
- World Globe.
- Pair of triple "Wheat" theme wall sconces.
- Brass magazine stand.
- Brass CANDELABRA.
- Brass TABLE LAMP.
- Assortment of vintage costume jewellery.
- Selection of ladies vintage clothing (Size 4 8).
- Selection of men's clothing Size 44T & XL (shirts, pants, suits).