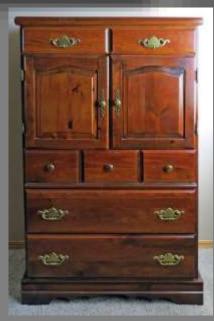

- "Balloon" back OCCASIONAL CHAIR, channelled legs, neutral fabric.
- STUDENTS DESK, pull out keyboard tray, 2 drawers and filing drawer (43" L X 19" D X 29" H).
- 4 caned back OCCASIONAL ARM CHAIRS on castors.
- High end **THOMASVILLE KING SIZE MIRRORED HEADBOARD**, double cupboard each end (2 interior drawers) with lower 3 drawers storage, lites up, with box and mattress (136" D X 19" D X 78" H)..
- JVC 27" big butt TV (free).
- Lovely **DREXEL 6 drawer CHEST**, costly when new (29" W X 16" X 62" H).
- Maple wood Drop front DESK, 3 lower drawers and upper BOOKCASE (27" W X 17" D X 42" H.
- Maple wood KITCHEN TABLE with 4 CHAIRS.
- Maple wood NITE STAND.
- Caned back "Boston" style ROCKER.
- Small hexagon shaped SIDE TABLE (20" W X 17" H).
- Walnut wood 4 drawer CHEST, double cupboard (33" W X 17" D X 52" H).
- Walnut wood 4 poster HEAD & FOOT BOARD with box and mattress.
- · Walnut wood NITE STAND, single drawer, lower storage.
- Arborite Computer DESK, cupboard left hand side, double drawer & keyboard tray (53" X 29" X 28").
- (2) wooden BOOKCASES, 30" X 16" X 78" (4 shelves, lower double cupboard & one 3 shelves & drop down shelf)
- Wooden coffee table, as is (32" X 21").
- Rectangular wooden END TABLE, as is (24" X 27" X 21")
- RETRO blonded oak 6 drawer DRESSER and (2) 4 drawer CHESTS, as is.
- Wooden bar stool.