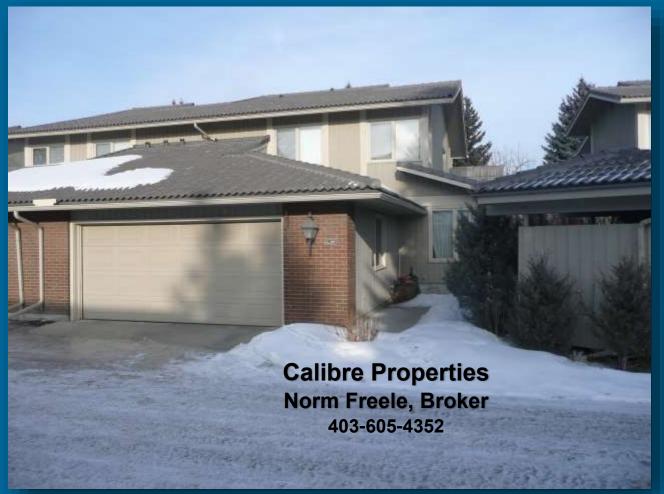

# MIDNAPORE

WESTSHORE ESTATES #216—20 Midpark Cres. SE Calgary, AB T2X 1P3

SPECIAL INVITATION
Thursday March 13
10:00AM—NOON

# **ESTATE SALE**

THURSDAY FRIDAY SATURDAY Mar 13 NOON — 6:00PM

Mar 14 10:00AM—5:00PM

Mar 15 10:00AM—3:00PM

Contents and Condo for Sale by OWNER / EXECUTOR

**ENJOY THE SALE!** 

216—20 Midpark Crescent SE Calgary, AB T2X 1P3

#### This outstanding CONDO 2460 square foot lake front property in the gated complex of

**Westshore Estates** has a large kitchen with eating nook with an access door to the deck facing the lake. The main floor also has a separate dining room and a very cozy large sunken living room with fireplace and vaulted beam ceiling with an excellent view of the lake, main floor office and laundry room with upper and lower cabinets. The upper level features three bedrooms and the master has a fireplace and an access door to a balcony with an exceptional view of the lake. The lower level has a large family room with a Murphy bed. A double front attached garage is included and the yard has an access gate directly to the lake with the beach and boat dock nearby.