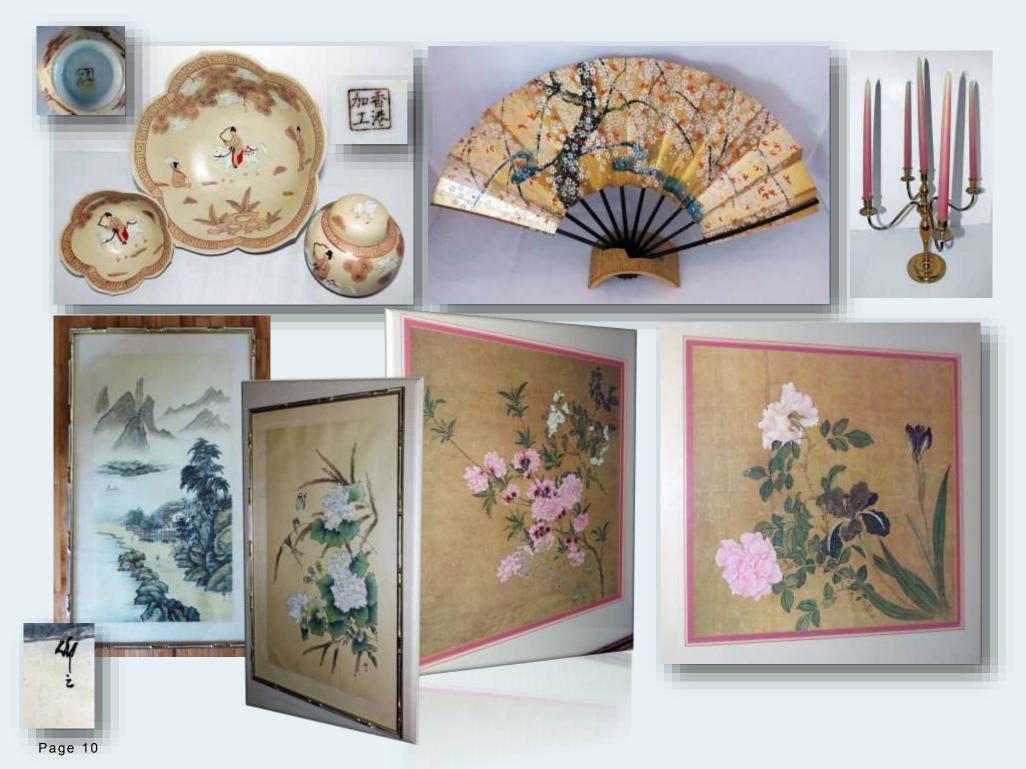

#### **ANTIQUES & COLLECTABLES**

- DINNERWARE SET ROYAL HERITAGE fine porcelain "PRIMAVERA" pattern (63 pieces).
- Small Asian bowl, large furled BOWL & lidded container "Lady Riding Horse".
- Large brass PLANTER.
- Selection of CRYSTAL STEMWARE, WINE DECANTER, PITCHER, BOWLS.
- Pair of hand painted wine STEMS.
- Collectable red **BLUE MOUNTAIN POTTERY** server.
- SILVER PLATED items include silent butler trays, small compote, pair of wine stems.
- ONEIDA TUDOR PLATE CUTLERY set (40 pieces).
- Set of 1865 WILLIAM ROGERS CUTLERY (31 pieces).
- CROWN VICTORIA "Lovelace" pattern TEAPOT, CREAM, SUGAR & 4 COFFEE MUGS, 4 dinner plates & 5 bread & butter plates.
- CHALLENGER POOL TABLE, World of Billiards (60" X 116") with 10 cues & scoreboard, two sets of balls
- Selection of collectable Kentucky Fried Chicken items including piggy banks, hats, wall plaque and pewter mugs.
- "Westminster" style WALL CLOCK, made by Bulova.
- 4 collectors plates "Jewels of the Flowers" series.
- (4) glass 2 piece Shrimpers.
- Pair of brass candle stands
- World Globe.
- Pair of triple "Wheat" theme wall sconces.
- Brass magazine stand.
- Brass CANDELABRA.
- Brass TABLE LAMP.
- Assortment of vintage costume jewellery.
- Selection of ladies vintage clothing (Size 4 8).
- Selection of men's clothing Size 44T & XL (shirts, pants, suits).

#### **ARTWORKS**

- Watercolour entitled "Autumn Raspberry Bough" by M. Hintz (
- Watercolour entitled "Birch Grove" by Brent Heighton (28" X 20").
- (2) Oil on boards "Wheat Stokes in Field" by R. D. McLean (
- Framed print "Sailboats at Seashore" by Claude Monet (
- Vintage framed print "Golden Surf" by Robert Wood.
- Pair of ASIAN PRINTS (43" X 27").
- Pair of floral prints (23" X 23").
- Selection of various framed prints including Norman Rockwell.