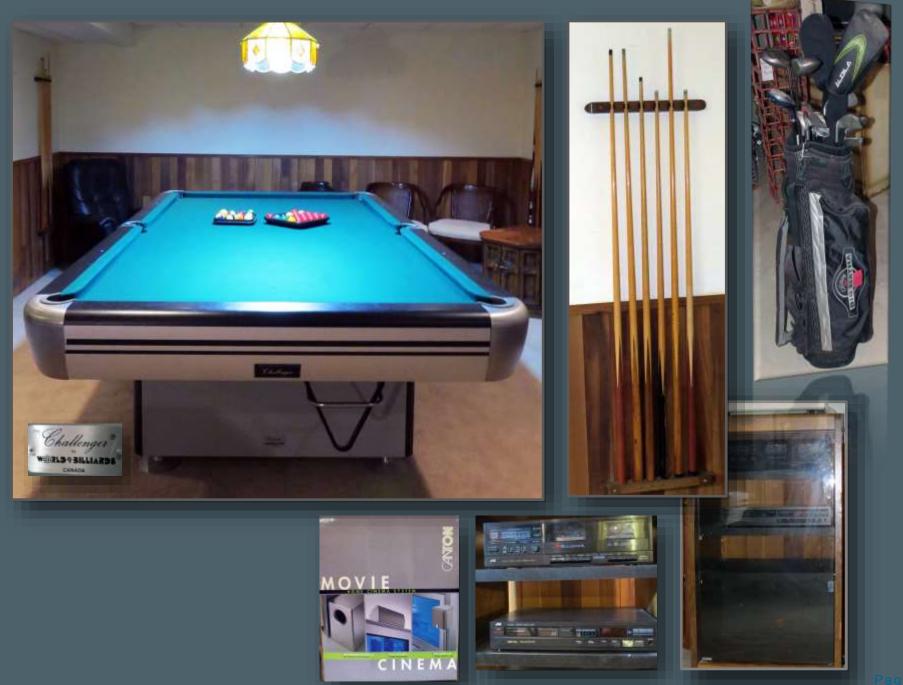

#### **ANTIQUES & COLLECTABLES**

- DINNERWARE SET ROYAL HERITAGE fine porcelain "PRIMAVERA" pattern (63 pieces).
- Small Asian bowl, large furled BOWL & lidded container "Lady Riding Horse".
- Large brass PLANTER.
- Selection of CRYSTAL STEMWARE, WINE DECANTER, PITCHER, BOWLS.
- Pair of hand painted wine STEMS.
- Collectable red **BLUE MOUNTAIN POTTERY** server.
- SILVER PLATED items include silent butler trays, small compote, pair of wine stems.
- ONEIDA TUDOR PLATE CUTLERY set (40 pieces).
- Set of 1865 WILLIAM ROGERS CUTLERY (31 pieces).
- CROWN VICTORIA "Lovelace" pattern TEAPOT, CREAM, SUGAR & 4 COFFEE MUGS, 4 dinner plates & 5 bread & butter plates.
- CHALLENGER POOL TABLE, World of Billiards (60" X 116") with 10 cues & scoreboard, two sets of balls
- Selection of collectable Kentucky Fried Chicken items including piggy banks, hats, wall plaque and pewter mugs.
- "Westminster" style WALL CLOCK, made by Bulova.
- 4 collectors plates "Jewels of the Flowers" series.
- (4) glass 2 piece Shrimpers.
- Pair of brass candle stands
- World Globe.
- Pair of triple "Wheat" theme wall sconces.
- Brass magazine stand.
- Brass CANDELABRA.
- Brass TABLE LAMP.
- Assortment of vintage costume jewellery.
- Selection of ladies vintage clothing (Size 4 8).
- Selection of men's clothing Size 44T & XL (shirts, pants, suits).

- KRUPS COFFEE MAKER.
- CORNINGWARE lidded casserole dishes.
- Wooden salad bowl sets.
- Ceramic CANISTER SET.
- PROCTOR SILEX TOASTER.
- BOSCH TASSIMO COFFEE MAKER.
- BAKING PANS.
- Selection of COOK BOOKS.
- Set of 1847 Rogers Bros. stainless CUTLERY.
- Hanson food scale.
- CAINTON Movie Cinema speaker system.
- YAMAHA AV RECEIVER RX-V440.
- HITACHI VHS SYSTEM.
- PANASONIC DVD/CD PLAYER.
- Selection of CD's, DVD's and cassettes.
- Assorted of hard cover books.
- 2 drawer metal lateral filing cabinet.
- Lots of XMAS ornaments.
- (2) large XMAS trees.
- Glass cake stand.
- (2) Barcelona pots & pans.
- Very nice hand carved wooden salad set.
- Black & Decker electric frying pan.
- Selection of games and puzzles.
- Shark hand held cordless vacuum.
- Several suitcases and gym bags.
- Canner.
- Stock pot.
- Fiesta Crock Pot.
- Tripod for camera.
- 5 sets of GOLF CLUBS in bags.

- Lots of single golf clubs.
- Older Cross Country SKIS & Poles.
- Older propane BBQ.
- Patio set includes table, chairs & lounger.