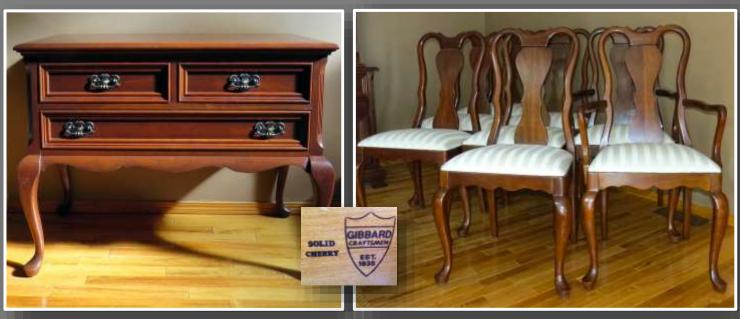

#### GIBBARD CHERRYWOOD items are top quality and still very costly to buy.

- GIBBARD cherry wood DINING ROOM TABLE, double pedestal, Queen Anne style feet (2 16" leafs) 63 1/2" L X 42" W with 6 shield back dining chairs & 2 shield back ARM CHAIRS "Queen Anne" style feet.
- GIBBARD cherry wood CHINA CUPBOARD...4 upper glazed doors, 3 drawers, 4 lower cupboards 62" L X 20" D X 77" H.
- GIBBARD cherry wood SIDE CHEST, triple drawer, "Queen Anne" style feet (40" X 19" X 30").
- CONSOLE TABLE (51" X 14" 28").
- Modern, top quality 4 seater SECTIONAL in pleasing fabric, made by Furninova, purchased at REVOLE.
- Pair of bronze & gold gilded framed MIRRORS (42" X 29").
- Brass TEA CART with glass top and lower shelf.
- Demi lune carved HALL TABLE with bevel edge smoked glass top, carved apron and lower vase shelf (32" X 16" X 28").
- Carved square END TABLE, 4 smoked glass inserts and cross stretcher base (28" X 24").
- Carved hexagon COFFEE TABLE, smoked glass top and cross stretcher base, 42" X 17".
- Asian inspired 3 seater SOFA (80" X 34" D X 24" H) with matching LOVESEAT (56" X 34" D X 24" H).
- Washed oak **DISPLAY UNIT**, carved "roses" in apron, each end has 5 shelves and centre section lites up, perfect for flat screen TV (118" L X 16" X 78" H).
- Brass floor LAMP with pink shade.
- Pink ceramic TABLE LAMP.
- Brass and shell shaped LAMP.
- Hand carved OCCASIONAL ARM CHAIR, caned back.