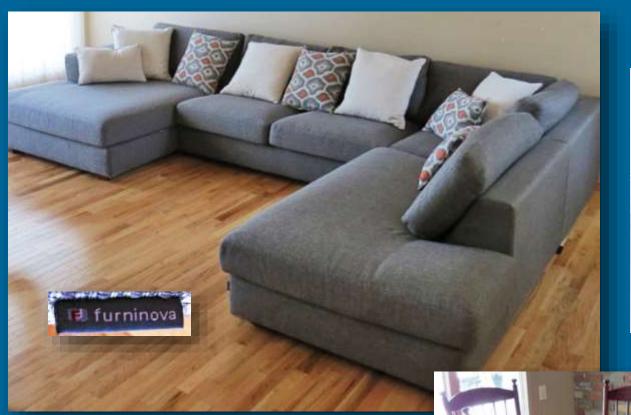

If you need dining room, living room or bedroom furnishings, this is the sale for you. The very modern Furninova sectional cost over \$5000 1 year ago...like new!

Cutlery sets, decorative and kitchen pieces, even lovely "artworks". And much more!

#### GIBBARD CHERRYWOOD items are top quality and still very costly to buy.

- GIBBARD cherry wood DINING ROOM TABLE, double pedestal, Queen Anne style feet (2 16" leafs) 63 1/2" L X 42" W with 6 shield back dining chairs & 2 shield back ARM CHAIRS "Queen Anne" style feet.
- GIBBARD cherry wood CHINA CUPBOARD...4 upper glazed doors, 3 drawers, 4 lower cupboards 62" L X 20" D X 77" H.
- GIBBARD cherry wood SIDE CHEST, triple drawer, "Queen Anne" style feet (40" X 19" X 30").
- CONSOLE TABLE (51" X 14" 28").
- Modern, top quality 4 seater SECTIONAL in pleasing fabric, made by Furninova, purchased at REVOLE.
- Pair of bronze & gold gilded framed MIRRORS (42" X 29").
- Brass TEA CART with glass top and lower shelf.
- Demi lune carved HALL TABLE with bevel edge smoked glass top, carved apron and lower vase shelf (32" X 16" X 28").
- Carved square END TABLE, 4 smoked glass inserts and cross stretcher base (28" X 24").
- Carved hexagon COFFEE TABLE, smoked glass top and cross stretcher base, 42" X 17".
- Asian inspired 3 seater SOFA (80" X 34" D X 24" H) with matching LOVESEAT (56" X 34" D X 24" H).
- Washed oak **DISPLAY UNIT**, carved "roses" in apron, each end has 5 shelves and centre section lites up, perfect for flat screen TV (118" L X 16" X 78" H).
- Brass floor LAMP with pink shade.
- Pink ceramic TABLE LAMP.
- Brass and shell shaped LAMP.
- Hand carved OCCASIONAL ARM CHAIR, caned back.