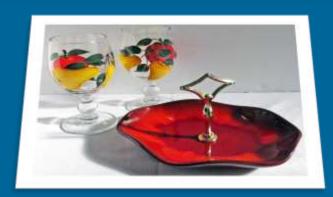

#### **ANTIQUES & COLLECTABLES**

- DINNERWARE SET ROYAL HERITAGE fine porcelain "PRIMAVERA" pattern (63 pieces).
- Small Asian bowl, large furled BOWL & lidded container "Lady Riding Horse".
- Large brass PLANTER.
- Selection of CRYSTAL STEMWARE, WINE DECANTER, PITCHER, BOWLS.
- Pair of hand painted wine STEMS.
- Collectable red **BLUE MOUNTAIN POTTERY** server.
- SILVER PLATED items include silent butler trays, small compote, pair of wine stems.
- ONEIDA TUDOR PLATE CUTLERY set (40 pieces).
- Set of 1865 WILLIAM ROGERS CUTLERY (31 pieces).
- CROWN VICTORIA "Lovelace" pattern TEAPOT, CREAM, SUGAR & 4 COFFEE MUGS, 4 dinner plates & 5 bread & butter plates.
- CHALLENGER POOL TABLE, World of Billiards (60" X 116") with 10 cues & scoreboard, two sets of balls
- Selection of collectable Kentucky Fried Chicken items including piggy banks, hats, wall plaque and pewter mugs.
- "Westminster" style WALL CLOCK, made by Bulova.
- 4 collectors plates "Jewels of the Flowers" series.
- (4) glass 2 piece Shrimpers.
- Pair of brass candle stands
- World Globe.
- Pair of triple "Wheat" theme wall sconces.
- Brass magazine stand.
- Brass CANDELABRA.
- Brass TABLE LAMP.
- Assortment of vintage costume jewellery.
- Selection of ladies vintage clothing (Size 4 8).
- Selection of men's clothing Size 44T & XL (shirts, pants, suits).