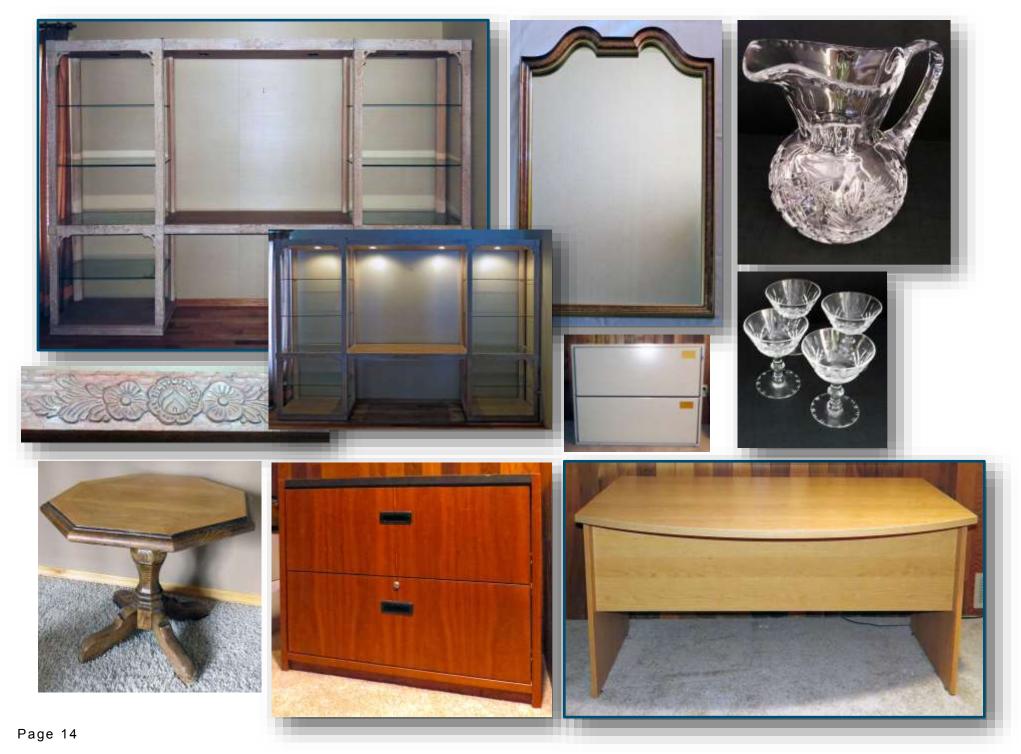

#### GIBBARD CHERRYWOOD items are top quality and still very costly to buy.

- GIBBARD cherry wood DINING ROOM TABLE, double pedestal, Queen Anne style feet (2 16" leafs) 63 1/2" L X 42" W with 6 shield back dining chairs & 2 shield back ARM CHAIRS "Queen Anne" style feet.
- GIBBARD cherry wood CHINA CUPBOARD...4 upper glazed doors, 3 drawers, 4 lower cupboards 62" L X 20" D X 77" H.
- GIBBARD cherry wood SIDE CHEST, triple drawer, "Queen Anne" style feet (40" X 19" X 30").
- CONSOLE TABLE (51" X 14" 28").
- Modern, top quality 4 seater SECTIONAL in pleasing fabric, made by Furninova, purchased at REVOLE.
- Pair of bronze & gold gilded framed MIRRORS (42" X 29").
- Brass TEA CART with glass top and lower shelf.
- Demi lune carved HALL TABLE with bevel edge smoked glass top, carved apron and lower vase shelf (32" X 16" X 28").
- Carved square END TABLE, 4 smoked glass inserts and cross stretcher base (28" X 24").
- Carved hexagon COFFEE TABLE, smoked glass top and cross stretcher base, 42" X 17".
- Asian inspired 3 seater SOFA (80" X 34" D X 24" H) with matching LOVESEAT (56" X 34" D X 24" H).
- Washed oak **DISPLAY UNIT**, carved "roses" in apron, each end has 5 shelves and centre section lites up, perfect for flat screen TV (118" L X 16" X 78" H).
- Brass floor LAMP with pink shade.
- Pink ceramic TABLE LAMP.
- Brass and shell shaped LAMP.
- Hand carved OCCASIONAL ARM CHAIR, caned back.

- "Balloon" back OCCASIONAL CHAIR, channelled legs, neutral fabric.
- STUDENTS DESK, pull out keyboard tray, 2 drawers and filing drawer (43" L X 19" D X 29" H).
- 4 caned back OCCASIONAL ARM CHAIRS on castors.
- High end **THOMASVILLE KING SIZE MIRRORED HEADBOARD**, double cupboard each end (2 interior drawers) with lower 3 drawers storage, lites up, with box and mattress (136" D X 19" D X 78" H)..
- JVC 27" big butt TV (free).
- Lovely **DREXEL 6 drawer CHEST**, costly when new (29" W X 16" X 62" H).
- Maple wood Drop front DESK, 3 lower drawers and upper BOOKCASE (27" W X 17" D X 42" H.
- Maple wood KITCHEN TABLE with 4 CHAIRS.
- Maple wood NITE STAND.
- Caned back "Boston" style ROCKER.
- Small hexagon shaped SIDE TABLE (20" W X 17" H).
- Walnut wood 4 drawer CHEST, double cupboard (33" W X 17" D X 52" H).
- Walnut wood 4 poster HEAD & FOOT BOARD with box and mattress.
- · Walnut wood NITE STAND, single drawer, lower storage.
- Arborite Computer DESK, cupboard left hand side, double drawer & keyboard tray (53" X 29" X 28").
- (2) wooden BOOKCASES, 30" X 16" X 78" (4 shelves, lower double cupboard & one 3 shelves & drop down shelf)
- Wooden coffee table, as is (32" X 21").
- Rectangular wooden END TABLE, as is (24" X 27" X 21")
- RETRO blonded oak 6 drawer DRESSER and (2) 4 drawer CHESTS, as is.
- Wooden bar stool.

BILTRITE 2 drawer lateral FILING CABINET.