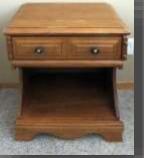

- "Balloon" back OCCASIONAL CHAIR, channelled legs, neutral fabric.
- STUDENTS DESK, pull out keyboard tray, 2 drawers and filing drawer (43" L X 19" D X 29" H).
- 4 caned back OCCASIONAL ARM CHAIRS on castors.
- High end **THOMASVILLE KING SIZE MIRRORED HEADBOARD**, double cupboard each end (2 interior drawers) with lower 3 drawers storage, lites up, with box and mattress (136" D X 19" D X 78" H)..
- JVC 27" big butt TV (free).
- Lovely **DREXEL 6 drawer CHEST**, costly when new (29" W X 16" X 62" H).
- Maple wood Drop front DESK, 3 lower drawers and upper BOOKCASE (27" W X 17" D X 42" H.
- Maple wood KITCHEN TABLE with 4 CHAIRS.
- Maple wood NITE STAND.
- Caned back "Boston" style ROCKER.
- Small hexagon shaped SIDE TABLE (20" W X 17" H).
- Walnut wood 4 drawer CHEST, double cupboard (33" W X 17" D X 52" H).
- Walnut wood 4 poster HEAD & FOOT BOARD with box and mattress.
- · Walnut wood NITE STAND, single drawer, lower storage.
- Arborite Computer DESK, cupboard left hand side, double drawer & keyboard tray (53" X 29" X 28").
- (2) wooden BOOKCASES, 30" X 16" X 78" (4 shelves, lower double cupboard & one 3 shelves & drop down shelf)
- Wooden coffee table, as is (32" X 21").
- Rectangular wooden END TABLE, as is (24" X 27" X 21")
- RETRO blonded oak 6 drawer DRESSER and (2) 4 drawer CHESTS, as is.
- Wooden bar stool.