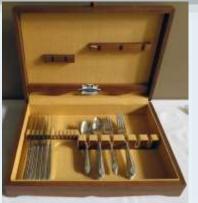

#### **ANTIQUES & COLLECTABLES**

- DINNERWARE SET ROYAL HERITAGE fine porcelain "PRIMAVERA" pattern (63 pieces).
- Small Asian bowl, large furled BOWL & lidded container "Lady Riding Horse".
- Large brass PLANTER.
- Selection of CRYSTAL STEMWARE, WINE DECANTER, PITCHER, BOWLS.
- Pair of hand painted wine STEMS.
- Collectable red **BLUE MOUNTAIN POTTERY** server.
- SILVER PLATED items include silent butler trays, small compote, pair of wine stems.
- ONEIDA TUDOR PLATE CUTLERY set (40 pieces).
- Set of 1865 WILLIAM ROGERS CUTLERY (31 pieces).
- CROWN VICTORIA "Lovelace" pattern TEAPOT, CREAM, SUGAR & 4 COFFEE MUGS, 4 dinner plates & 5 bread & butter plates.
- CHALLENGER POOL TABLE, World of Billiards (60" X 116") with 10 cues & scoreboard, two sets of balls
- Selection of collectable Kentucky Fried Chicken items including piggy banks, hats, wall plaque and pewter mugs.
- "Westminster" style WALL CLOCK, made by Bulova.
- 4 collectors plates "Jewels of the Flowers" series.
- (4) glass 2 piece Shrimpers.
- Pair of brass candle stands
- World Globe.
- Pair of triple "Wheat" theme wall sconces.
- Brass magazine stand.
- Brass CANDELABRA.
- Brass TABLE LAMP.
- Assortment of vintage costume jewellery.
- Selection of ladies vintage clothing (Size 4 8).
- Selection of men's clothing Size 44T & XL (shirts, pants, suits).