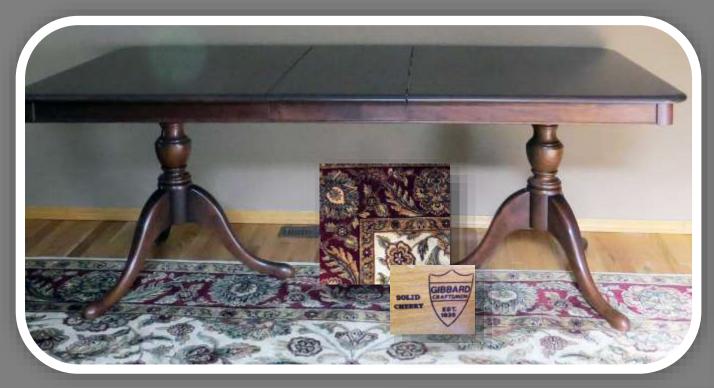

#### GIBBARD CHERRYWOOD items are top quality and still very costly to buy.

- GIBBARD cherry wood DINING ROOM TABLE, double pedestal, Queen Anne style feet (2 16" leafs) 63 1/2" L X 42" W with 6 shield back dining chairs & 2 shield back ARM CHAIRS "Queen Anne" style feet.
- GIBBARD cherry wood CHINA CUPBOARD...4 upper glazed doors, 3 drawers, 4 lower cupboards 62" L X 20" D X 77" H.
- GIBBARD cherry wood SIDE CHEST, triple drawer, "Queen Anne" style feet (40" X 19" X 30").
- CONSOLE TABLE (51" X 14" 28").
- Modern, top quality 4 seater SECTIONAL in pleasing fabric, made by Furninova, purchased at REVOLE.
- Pair of bronze & gold gilded framed MIRRORS (42" X 29").
- Brass TEA CART with glass top and lower shelf.
- Demi lune carved HALL TABLE with bevel edge smoked glass top, carved apron and lower vase shelf (32" X 16" X 28").
- Carved square END TABLE, 4 smoked glass inserts and cross stretcher base (28" X 24").
- Carved hexagon COFFEE TABLE, smoked glass top and cross stretcher base, 42" X 17".
- Asian inspired 3 seater SOFA (80" X 34" D X 24" H) with matching LOVESEAT (56" X 34" D X 24" H).
- Washed oak **DISPLAY UNIT**, carved "roses" in apron, each end has 5 shelves and centre section lites up, perfect for flat screen TV (118" L X 16" X 78" H).
- Brass floor LAMP with pink shade.
- Pink ceramic TABLE LAMP.
- Brass and shell shaped LAMP.
- Hand carved OCCASIONAL ARM CHAIR, caned back.