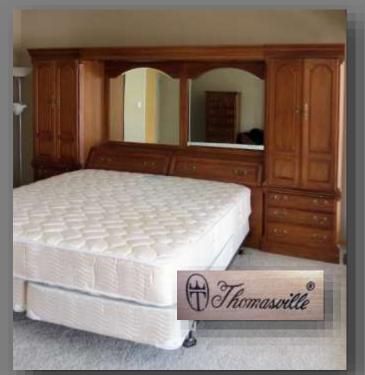

- "Balloon" back OCCASIONAL CHAIR, channelled legs, neutral fabric.
- STUDENTS DESK, pull out keyboard tray, 2 drawers and filing drawer (43" L X 19" D X 29" H).
- 4 caned back OCCASIONAL ARM CHAIRS on castors.
- High end **THOMASVILLE KING SIZE MIRRORED HEADBOARD**, double cupboard each end (2 interior drawers) with lower 3 drawers storage, lites up, with box and mattress (136" D X 19" D X 78" H)..
- JVC 27" big butt TV (free).
- Lovely **DREXEL 6 drawer CHEST**, costly when new (29" W X 16" X 62" H).
- Maple wood Drop front DESK, 3 lower drawers and upper BOOKCASE (27" W X 17" D X 42" H.
- Maple wood KITCHEN TABLE with 4 CHAIRS.
- Maple wood NITE STAND.
- Caned back "Boston" style ROCKER.
- Small hexagon shaped SIDE TABLE (20" W X 17" H).
- Walnut wood 4 drawer CHEST, double cupboard (33" W X 17" D X 52" H).
- Walnut wood 4 poster HEAD & FOOT BOARD with box and mattress.
- · Walnut wood NITE STAND, single drawer, lower storage.
- Arborite Computer DESK, cupboard left hand side, double drawer & keyboard tray (53" X 29" X 28").
- (2) wooden BOOKCASES, 30" X 16" X 78" (4 shelves, lower double cupboard & one 3 shelves & drop down shelf)
- Wooden coffee table, as is (32" X 21").
- Rectangular wooden END TABLE, as is (24" X 27" X 21")
- RETRO blonded oak 6 drawer DRESSER and (2) 4 drawer CHESTS, as is.
- Wooden bar stool.