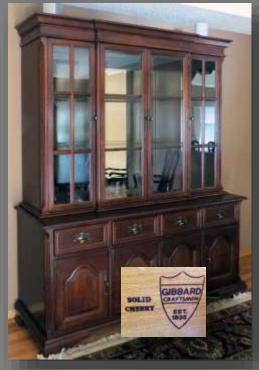

#### GIBBARD CHERRYWOOD items are top quality and still very costly to buy.

- GIBBARD cherry wood DINING ROOM TABLE, double pedestal, Queen Anne style feet (2 16" leafs) 63 1/2" L X 42" W with 6 shield back dining chairs & 2 shield back ARM CHAIRS "Queen Anne" style feet.
- GIBBARD cherry wood CHINA CUPBOARD...4 upper glazed doors, 3 drawers, 4 lower cupboards 62" L X 20" D X 77" H.
- GIBBARD cherry wood SIDE CHEST, triple drawer, "Queen Anne" style feet (40" X 19" X 30").
- CONSOLE TABLE (51" X 14" 28").
- Modern, top quality 4 seater SECTIONAL in pleasing fabric, made by Furninova, purchased at REVOLE.
- Pair of bronze & gold gilded framed MIRRORS (42" X 29").
- Brass TEA CART with glass top and lower shelf.
- Demi lune carved HALL TABLE with bevel edge smoked glass top, carved apron and lower vase shelf (32" X 16" X 28").
- Carved square END TABLE, 4 smoked glass inserts and cross stretcher base (28" X 24").
- Carved hexagon COFFEE TABLE, smoked glass top and cross stretcher base, 42" X 17".
- Asian inspired 3 seater SOFA (80" X 34" D X 24" H) with matching LOVESEAT (56" X 34" D X 24" H).
- Washed oak **DISPLAY UNIT**, carved "roses" in apron, each end has 5 shelves and centre section lites up, perfect for flat screen TV (118" L X 16" X 78" H).
- Brass floor LAMP with pink shade.
- Pink ceramic TABLE LAMP.
- Brass and shell shaped LAMP.
- Hand carved OCCASIONAL ARM CHAIR, caned back.