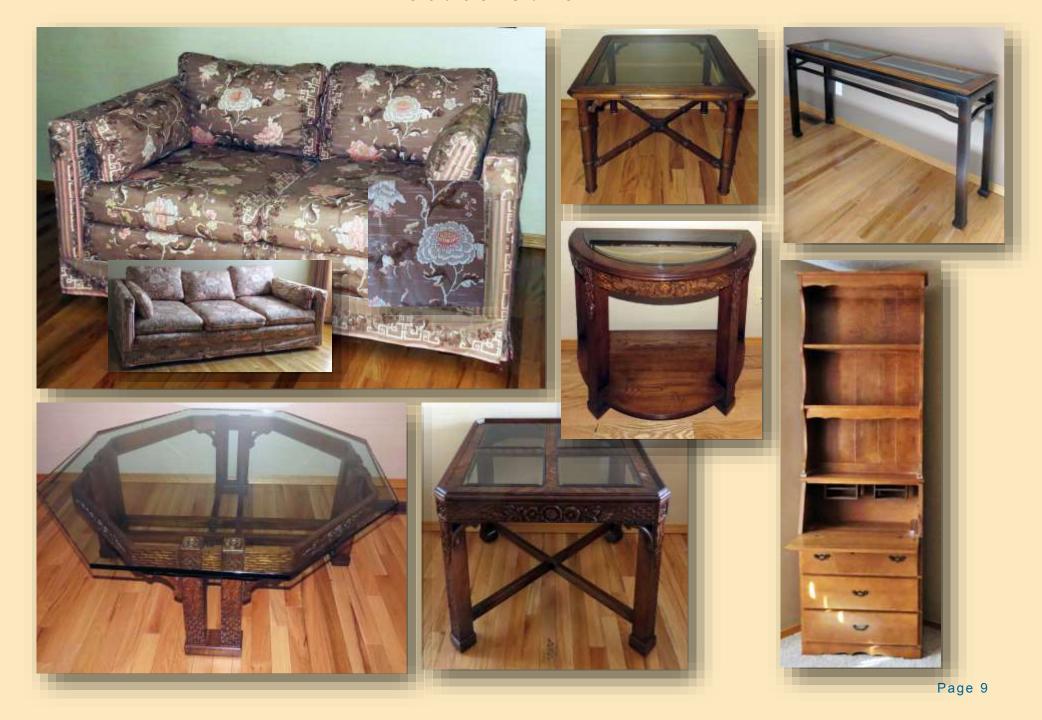

#### GIBBARD CHERRYWOOD items are top quality and still very costly to buy.

- GIBBARD cherry wood DINING ROOM TABLE, double pedestal, Queen Anne style feet (2 16" leafs) 63 1/2" L X 42" W with 6 shield back dining chairs & 2 shield back ARM CHAIRS "Queen Anne" style feet.
- GIBBARD cherry wood CHINA CUPBOARD...4 upper glazed doors, 3 drawers, 4 lower cupboards 62" L X 20" D X 77" H.
- GIBBARD cherry wood SIDE CHEST, triple drawer, "Queen Anne" style feet (40" X 19" X 30").
- CONSOLE TABLE (51" X 14" 28").
- Modern, top quality 4 seater SECTIONAL in pleasing fabric, made by Furninova, purchased at REVOLE.
- Pair of bronze & gold gilded framed MIRRORS (42" X 29").
- Brass TEA CART with glass top and lower shelf.
- Demi lune carved HALL TABLE with bevel edge smoked glass top, carved apron and lower vase shelf (32" X 16" X 28").
- Carved square END TABLE, 4 smoked glass inserts and cross stretcher base (28" X 24").
- Carved hexagon COFFEE TABLE, smoked glass top and cross stretcher base, 42" X 17".
- Asian inspired 3 seater SOFA (80" X 34" D X 24" H) with matching LOVESEAT (56" X 34" D X 24" H).
- Washed oak **DISPLAY UNIT**, carved "roses" in apron, each end has 5 shelves and centre section lites up, perfect for flat screen TV (118" L X 16" X 78" H).
- Brass floor LAMP with pink shade.
- Pink ceramic TABLE LAMP.
- Brass and shell shaped LAMP.
- Hand carved OCCASIONAL ARM CHAIR, caned back.