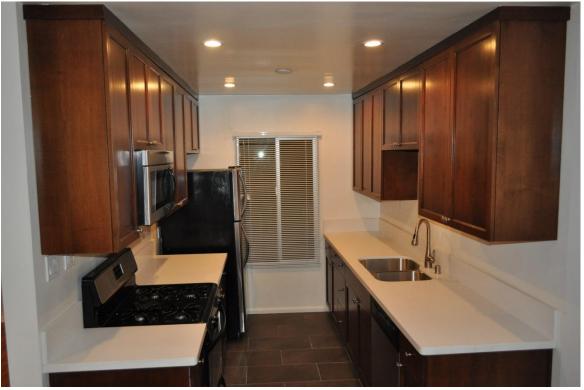

# **OFFERING HIGHLIGHTS**

Located in the heart of West Hollywood on a quiet, tree-lined street Two blocks from Santa Monica Blvd. and Melrose Avenue Keypad-secured, gated entrance Most units remodeled with granite/quartz counters, new cabinetry, stainless steel appliances Remodeled bathrooms with Italian Carrara marble counters and tile floors Spacious units with hardwood floors

#### Highlights

Area The subject property is eight blocks east of Fairfax and two blocks south of Santa Monica Blvd.

Property Prosser Stevens Real Estate Investments proudly announces the exclusive listing of 921 N. Gardner Street in the heart of West Hollywood. This 6,511 square foot building was built in 1960 and most units have been beautifully remodeled with granite/quartz counters, new cabinetry, stainless steel appliances, and baths with Italian Carrara marble counters and tile floors. The property is very clean and has been professionally maintained. This multifamily investment features (2) two bedroom, two bathroom with den, (2) two bedroom, two bathroom units, (3) one bedroom, one bathroom units and (2) studio units. This wellmaintained property offers wall AC units in each unit and approximately (9) parking spaces.