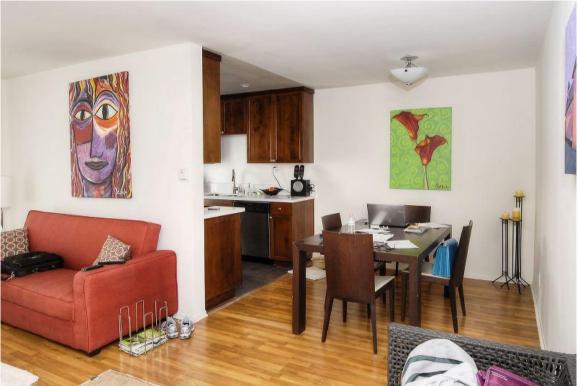

# **OFFERING HIGHLIGHTS**

Located in the heart of West Hollywood on a quiet, tree-lined street Two blocks from Santa Monica Blvd. and Melrose Avenue Keypad-secured, gated entrance Most units remodeled with granite/quartz counters, new cabinetry, stainless steel appliances Remodeled bathrooms with Italian Carrara marble counters and tile floors Spacious units with hardwood floors

#### Highlights

Area The subject property is eight blocks east of Fairfax and two blocks south of Santa Monica Blvd.

Property Prosser Stevens Real Estate Investments proudly announces the exclusive listing of 921 N. Gardner Street in the heart of West Hollywood. This 6,511 square foot building was built in 1960 and most units have been beautifully remodeled with granite/quartz counters, new cabinetry, stainless steel appliances, and baths with Italian Carrara marble counters and tile floors. The property is very clean and has been professionally maintained. This multifamily investment features (2) two bedroom, two bathroom with den, (2) two bedroom, two bathroom units, (3) one bedroom, one bathroom units and (2) studio units. This wellmaintained property offers wall AC units in each unit and approximately (9) parking spaces.