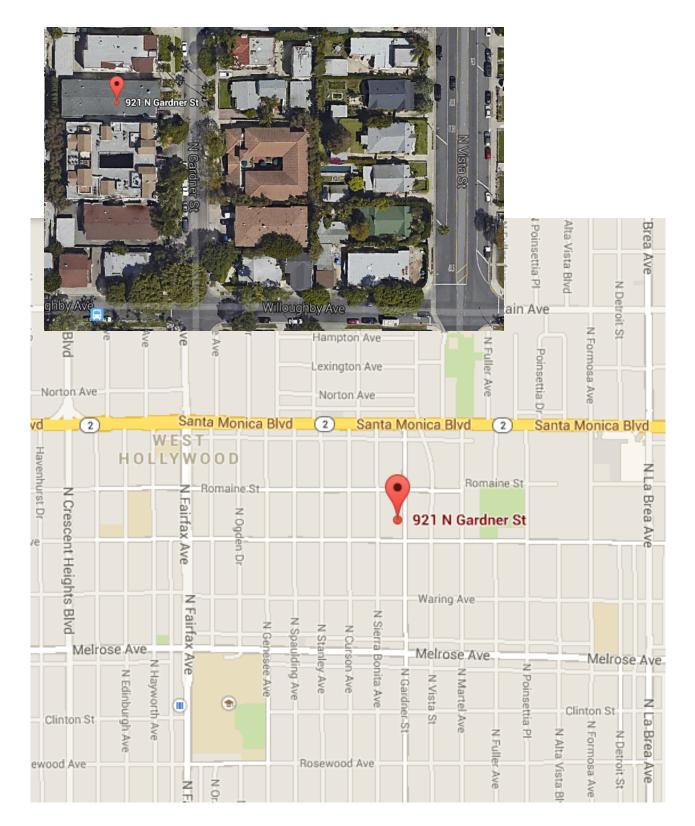

irfax and two blocks south of Santa Monica Blvd.

Property Prosser Stevens Real Estate Investments proudly announces the exclusive listing of 921 N. Gardner Street in the heart of West Hollywood. This 6,511 square foot building was built in 1960 and most units have been beautifully remodeled with granite/quartz counters, new cabinetry, stainless steel appliances, and baths with Italian Carrara marble counters and tile floors. The property is very clean and has been professionally maintained. This multifamily investment features (2) two bedroom, two bathroom with den, (2) two bedroom, two bathroom units, (3) one bedroom, one bathroom units and (2) studio units. This wellmaintained property offers wall AC units in each unit and approximately (9) parking spaces.



### **PROPERTY LOCATION**













































PROSSER STEVENS

# **FINANCIAL OVERVIEW**

|                        |                              |          | 1                                       |                   |                                |                   | /                                  |