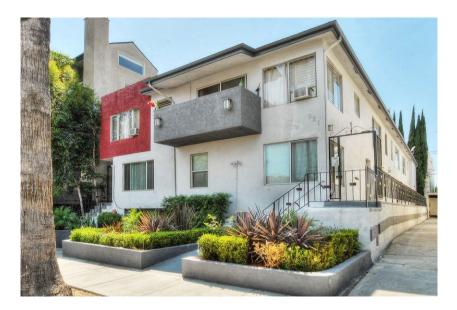

#### Highlights

Area The subject property is eight blocks east of Fairfax and two blocks south of Santa Monica Blvd.

Property Prosser Stevens Real Estate Investments proudly announces the exclusive listing of 921 N. Gardner Street in the heart of West Hollywood. This 6,511 square foot building was built in 1960 and most units have been beautifully remodeled with granite/quartz counters, new cabinetry, stainless steel appliances, and baths with Italian Carrara marble counters and tile floors. The property is very clean and has been professionally maintained. This multifamily investment features (2) two bedroom, two bathroom with den, (2) two bedroom, two bathroom units, (3) one bedroom, one bathroom units and (2) studio units. This wellmaintained property offers wall AC units in each unit and approximately (9) parking spaces.