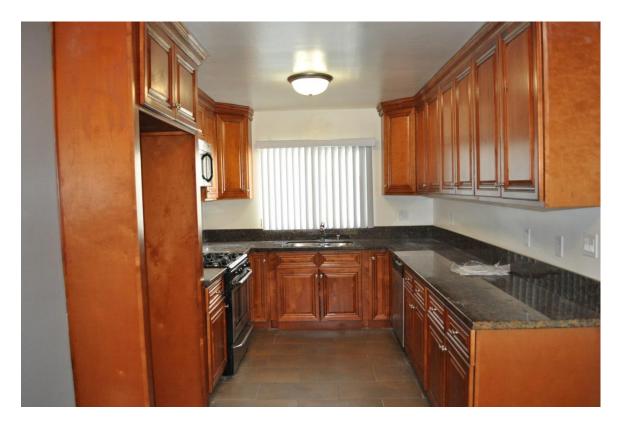

# **OFFERING HIGHLIGHTS**

Located in the heart of West Hollywood on a quiet, tree-lined street Two blocks from Santa Monica Blvd. and Melrose Avenue Keypad-secured, gated entrance Most units remodeled with granite/quartz counters, new cabinetry, stainless steel appliances Remodeled bathrooms with Italian Carrara marble counters and tile floors Spacious units with hardwood floors

#### Highlights

Area The subject property is eight blocks east of Fairfax and two blocks south of Santa Monica Blvd.

Property Prosser Stevens Real Estate Investments proudly announces the exclusive listing of 921 N. Gardner Street in the heart of West Hollywood. This 6,511 square foot building was built in 1960 and most units have been beautifully remodeled with granite/quartz counters, new cabinetry, stainless steel appliances, and baths with Italian Carrara marble counters and tile floors. The property is very clean and has been professionally maintained. This multifamily investment features (2) two bedroom, two bathroom with den, (2) two bedroom, two bathroom units, (3) one bedroom, one bathroom units and (2) studio units. This wellmaintained property offers wall AC units in each unit and approximately (9) parking spaces.