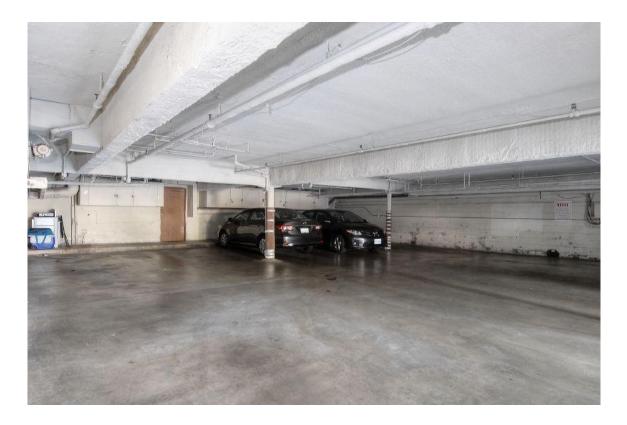

Laundry facilities on site, copper plumbing, subterranean parking

Prosser Stevens Real Estate Investments Properties@ProsserStevens.com (310) 482-2209 www.ProsserStevens.com

#### Description

| Units        | 9                                                                 | Building SF       | 6,511               |
|--------------|-------------------------------------------------------------------|-------------------|---------------------|
| Cross Street | Between Fairfax & La Brea<br>Between Melrose & Santa Monica Blvd. | Tax Parcel Number | 5530-020-016        |
| Market       | West Hollywood                                                    | Building          | 1, 2 Story Building |
| Year Built   | 1960                                                              | Zoning Type       | WDR3C*              |
| Parking      | Approx. (9) parking spaces                                        | Utilities         | Separately Metered  |