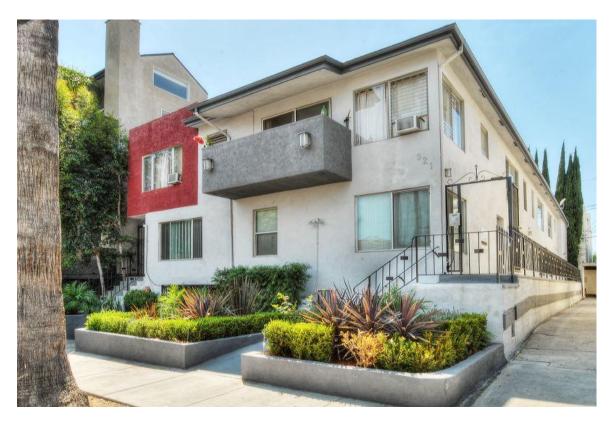

#### Highlights

Area The subject property is eight blocks east of Fairfax and two blocks south of Santa Monica Blvd.

Property Prosser Stevens Real Estate Investments proudly announces the exclusive listing of 921 N. Gardner Street in the heart of West Hollywood. This 6,511 square foot building was built in 1960 and most units have been beautifully remodeled with granite/quartz counters, new cabinetry, stainless steel appliances, and baths with Italian Carrara marble counters and tile floors. The property is very clean and has been professionally maintained. This multifamily investment features (2) two bedroom, two bathroom with den, (2) two bedroom, two bathroom units, (3) one bedroom, one bathroom units and (2) studio units. This wellmaintained property offers wall AC units in each unit and approximately (9) parking spaces.