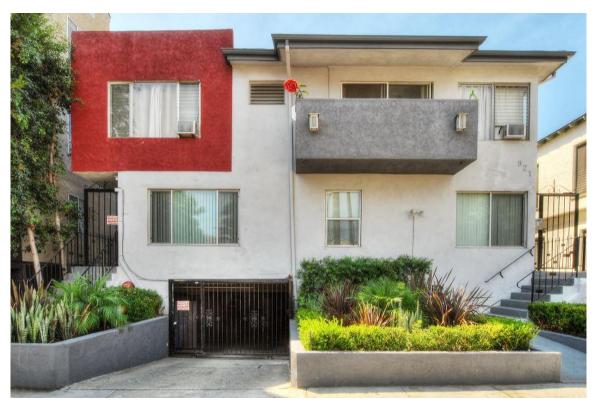

#### Highlights

Area The subject property is eight blocks east of Fairfax and two blocks south of Santa Monica Blvd.

Property Prosser Stevens Real Estate Investments proudly announces the exclusive listing of 921 N. Gardner Street in the heart of West Hollywood. This 6,511 square foot building was built in 1960 and most units have been beautifully remodeled with granite/quartz counters, new cabinetry, stainless steel appliances, and baths with Italian Carrara marble counters and tile floors. The property is very clean and has been professionally maintained. This multifamily investment features (2) two bedroom, two bathroom with den, (2) two bedroom, two bathroom units, (3) one bedroom, one bathroom units and (2) studio units. This wellmaintained property offers wall AC units in each unit and approximately (9) parking spaces.