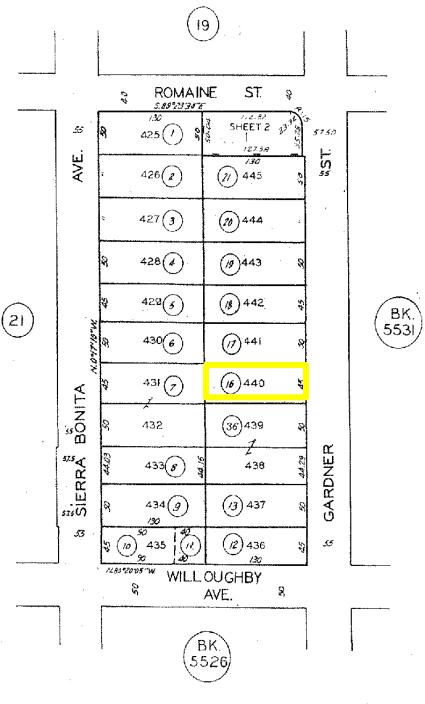

#### Description

| Units        | 9                                                                 | Building SF       | 6,511               |
|--------------|-------------------------------------------------------------------|-------------------|---------------------|
| Cross Street | Between Fairfax & La Brea<br>Between Melrose & Santa Monica Blvd. | Tax Parcel Number | 5530-020-016        |
| Market       | West Hollywood                                                    | Building          | 1, 2 Story Building |
| Year Built   | 1960                                                              | Zoning Type       | WDR3C*              |
| Parking      | Approx. (9) parking spaces                                        | Utilities         | Separately Metered  |