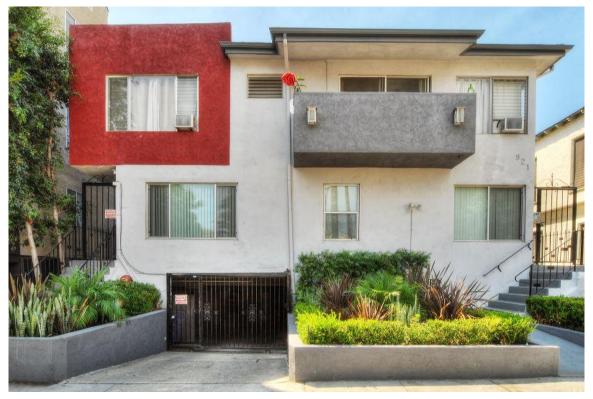

#### Highlights

Area The subject property is eight blocks east of Fairfax and two blocks south of Santa Monica Blvd.

Property Prosser Stevens Real Estate Investments proudly announces the exclusive listing of 921 N. Gardner Street in the heart of West Hollywood. This 6,511 square foot building was built in 1960 and most units have been beautifully remodeled with granite/quartz counters, new cabinetry, stainless steel appliances, and baths with Italian Carrara marble counters and tile floors. The property is very clean and has been professionally maintained. This multifamily investment features (2) two bedroom, two bathroom with den, (2) two bedroom, two bathroom units, (3) one bedroom, one bathroom units and (2) studio units. This wellmaintained property offers wall AC units in each unit and approximately (9) parking spaces.