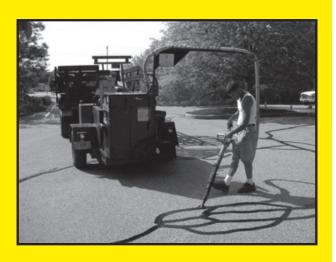

### GRALING SEALING

Prevent serious damage to your pavement by sealing the cracks that let water and ice under the asphalt.

Great Was Called Authority of the Called Authority of

"We have now used RCH Pavement Maintenance for our line striping needs and parking lot crack sealing. I've found Rich and his crew to be very professional, on time and easy to work with. Their extremely high quality work