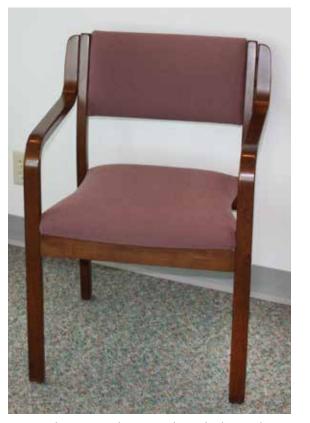

## Miscellaneous Items

Metal & Wood Coat Rack \$20

2 Upholstered Chairs \$80 for set

1 Upholstered Adjustable Chair \$20

6 Wood Frame Chairs with Upholstered Seat & Back \$60 for set

Black Laquered Wood Chair with Black & White fabric seat & Back \$50