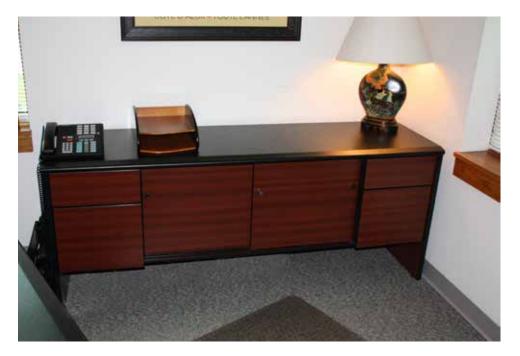

Marble Pedestal Detail - side

Marble Pedestal Detail - top

Desk - W 72" - D 36" - H 29.5" Credenza - W 66" - D 20" - H 29.5"

Desk - W 72" - D 36" - H 30" Credenza - W 72" - D 24" - H 30"

Sofa Table W 54" D 19.5" H 32"