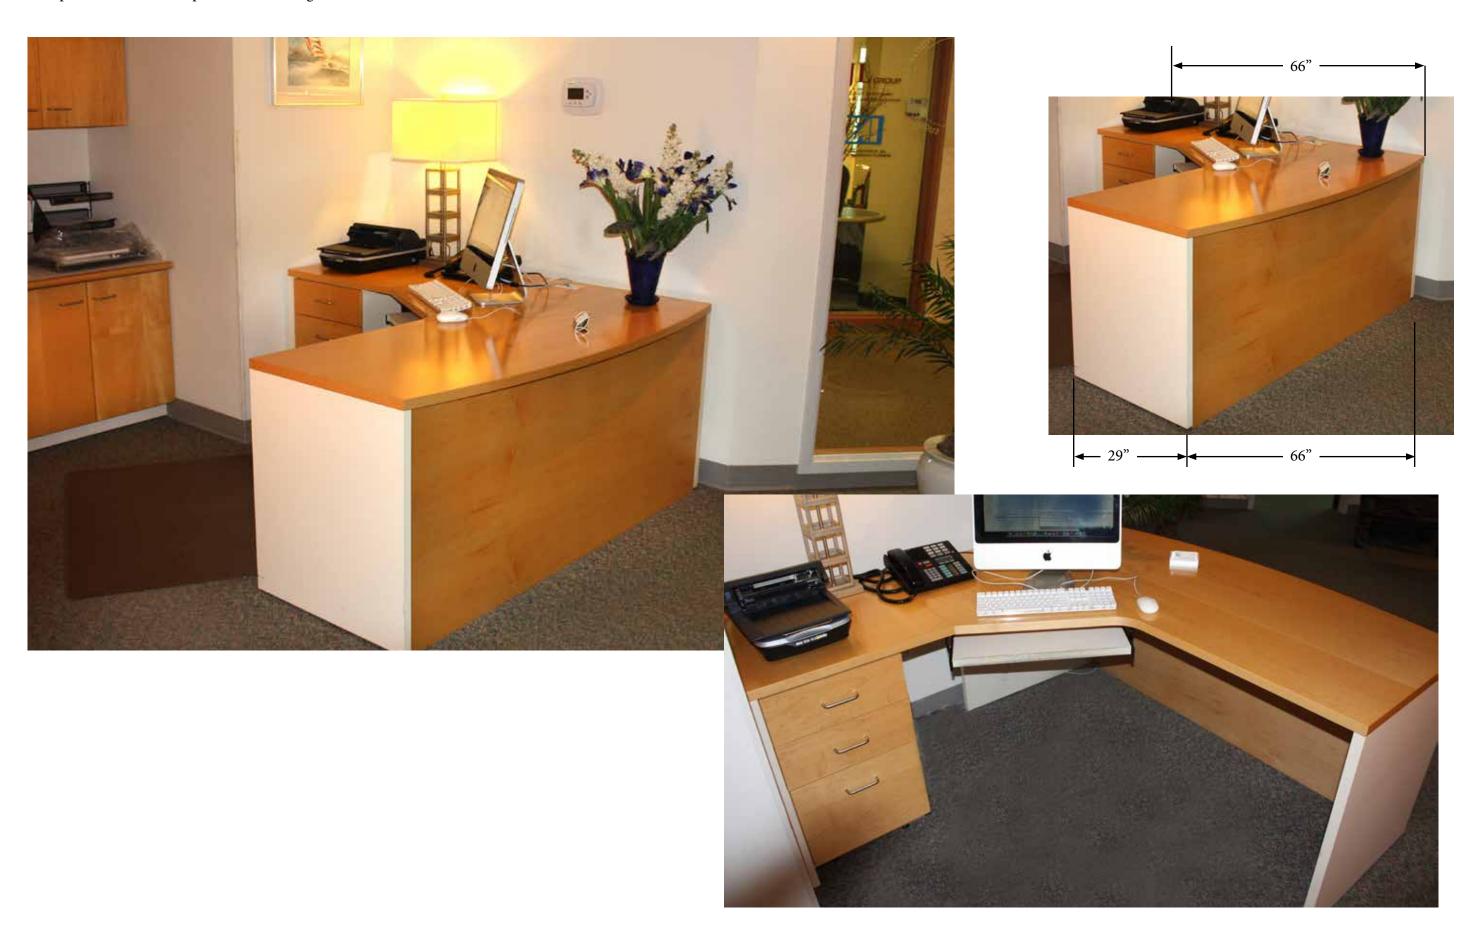

> Occasional Table W 28" D 28" H 26"

Computer L-Desk with top and center storage drawers and bottom file drawer. \$350