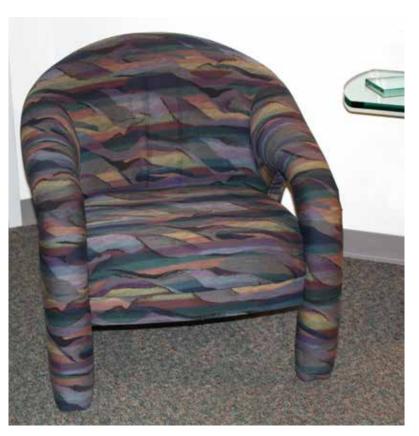

## Miscellaneous Items

Metal & Wood Coat Rack \$20

2 Upholstered Chairs \$80 for set

1 Upholstered Adjustable Chair \$20

6 Wood Frame Chairs with Upholstered Seat & Back \$60 for set

Black Laquered Wood Chair with Black & White fabric seat & Back \$50