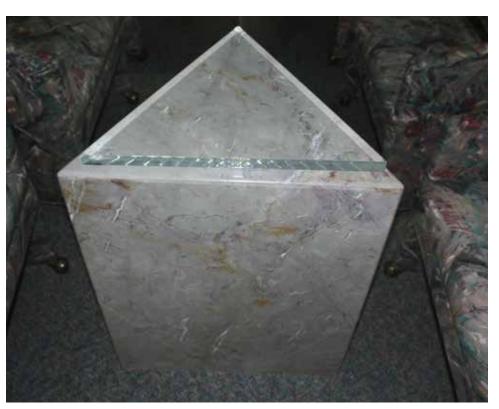

Marble Pedestal Detail - side

Marble Pedestal Detail - top

Desk - W 72" - D 36" - H 29.5" Credenza - W 66" - D 20" - H 29.5"

Desk - W 72" - D 36" - H 30" Credenza - W 72" - D 24" - H 30"

Sofa Table W 54" D 19.5" H 32"