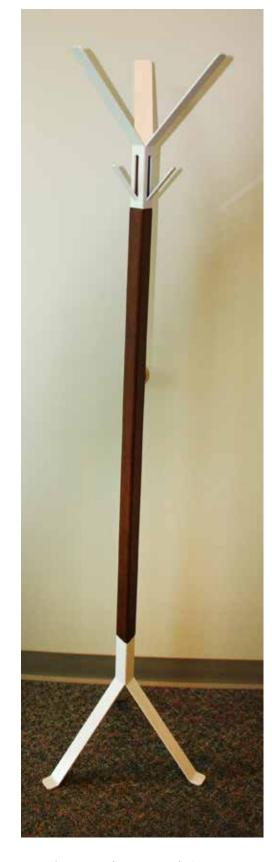

## Miscellaneous Items

Metal & Wood Coat Rack \$20

2 Upholstered Chairs \$80 for set

1 Upholstered Adjustable Chair \$20

6 Wood Frame Chairs with Upholstered Seat & Back \$60 for set

Black Laquered Wood Chair with Black & White fabric seat & Back \$50