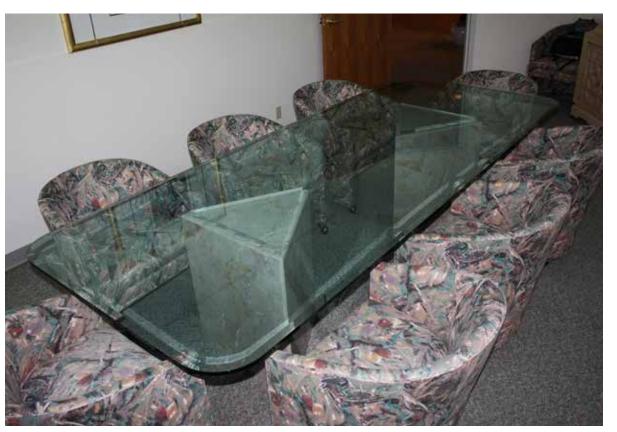

Desk — W 71.5" - D 36" - H 29"

Custom Designed Glass and Marble Conference Table with 10 upholstered chairs on casters — \$2,500 Width 48" - Length 120" - Height 29.5" • Glass thickness 3/4" beveled to 5/8"