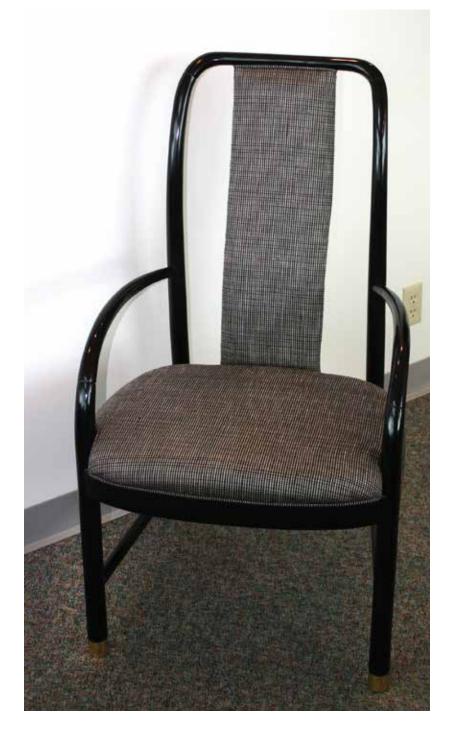

## Miscellaneous Items

Metal & Wood Coat Rack \$20

2 Upholstered Chairs \$80 for set

1 Upholstered Adjustable Chair \$20

6 Wood Frame Chairs with Upholstered Seat & Back \$60 for set

Black Laquered Wood Chair with Black & White fabric seat & Back \$50