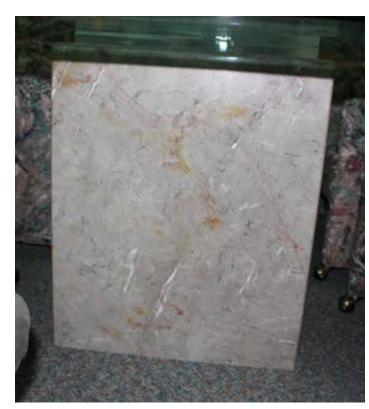

Marble Pedestal Detail - side

Marble Pedestal Detail - top

Desk - W 72" - D 36" - H 29.5" Credenza - W 66" - D 20" - H 29.5"

Desk - W 72" - D 36" - H 30" Credenza - W 72" - D 24" - H 30"

Sofa Table W 54" D 19.5" H 32"