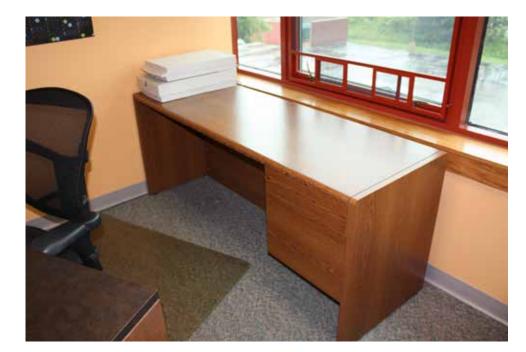

> Occasional Table W 28" D 28" H 26"

Computer L-Desk with top and center storage drawers and bottom file drawer. \$350