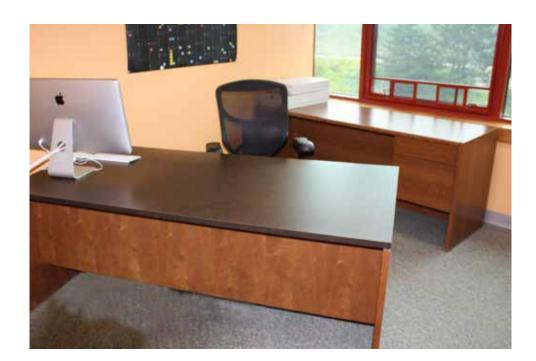

Marble Pedestal Detail - side

Marble Pedestal Detail - top

Desk - W 72" - D 36" - H 29.5" Credenza - W 66" - D 20" - H 29.5"

Desk - W 72" - D 36" - H 30" Credenza - W 72" - D 24" - H 30"

Sofa Table W 54" D 19.5" H 32"