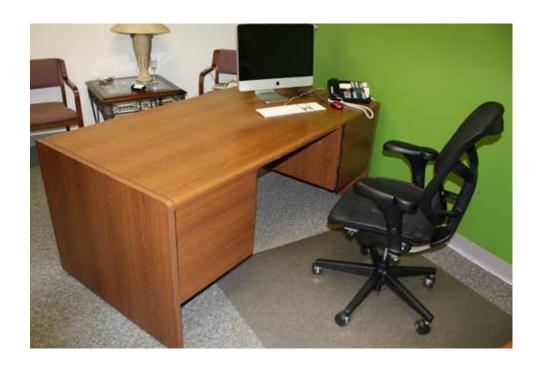

Marble Pedestal Detail - side

Marble Pedestal Detail - top

Desk - W 72" - D 36" - H 29.5" Credenza - W 66" - D 20" - H 29.5"

Desk - W 72" - D 36" - H 30" Credenza - W 72" - D 24" - H 30"

Sofa Table W 54" D 19.5" H 32"