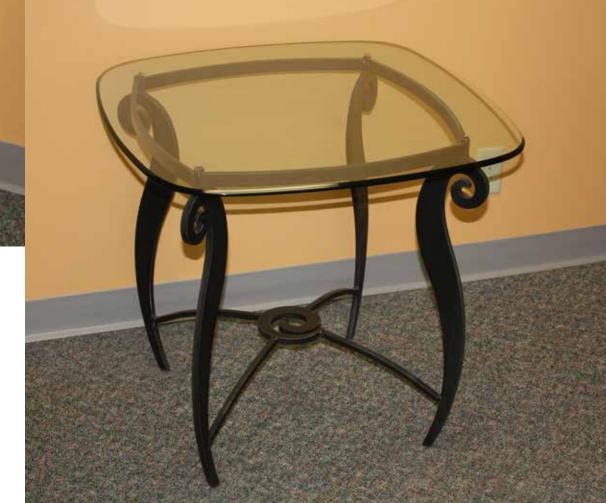

> Occasional Table W 28" D 28" H 26"

Computer L-Desk with top and center storage drawers and bottom file drawer. \$350