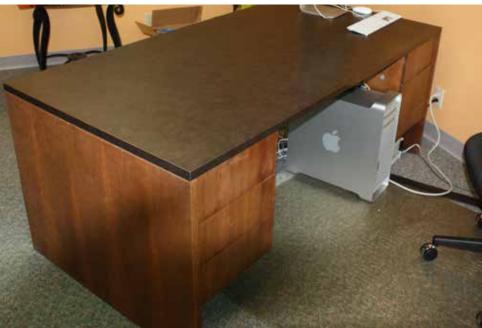

Marble Pedestal Detail - side

Marble Pedestal Detail - top

Desk - W 72" - D 36" - H 29.5" Credenza - W 66" - D 20" - H 29.5"

Desk - W 72" - D 36" - H 30" Credenza - W 72" - D 24" - H 30"

Sofa Table W 54" D 19.5" H 32"