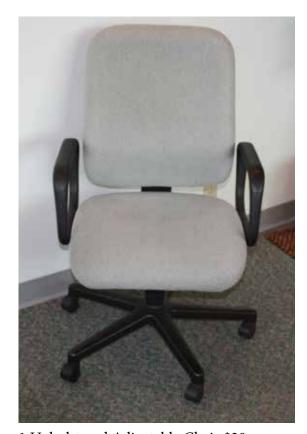

## Miscellaneous Items

Metal & Wood Coat Rack \$20

2 Upholstered Chairs \$80 for set

1 Upholstered Adjustable Chair \$20

6 Wood Frame Chairs with Upholstered Seat & Back \$60 for set

Black Laquered Wood Chair with Black & White fabric seat & Back \$50