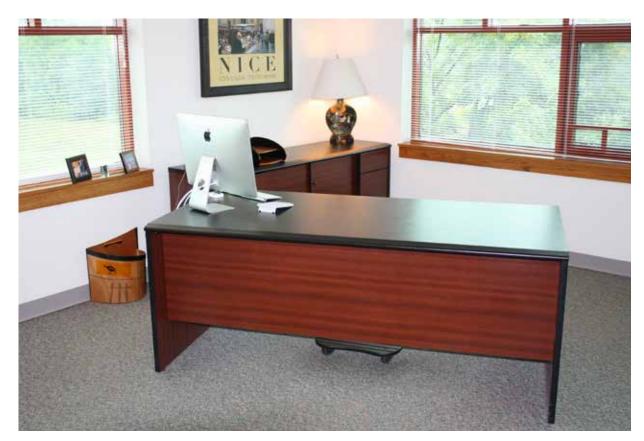

> Occasional Table W 28" D 28" H 26"

Computer L-Desk with top and center storage drawers and bottom file drawer. \$350