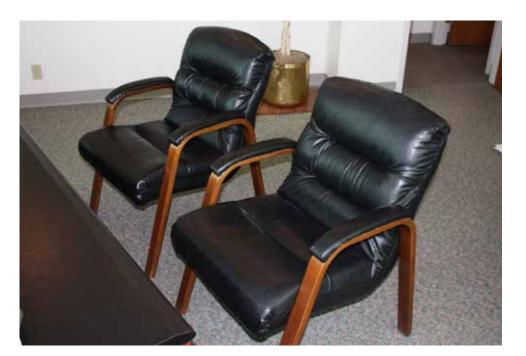

## Miscellaneous Items

Metal & Wood Coat Rack \$20

2 Upholstered Chairs \$80 for set

1 Upholstered Adjustable Chair \$20

6 Wood Frame Chairs with Upholstered Seat & Back \$60 for set

Black Laquered Wood Chair with Black & White fabric seat & Back \$50