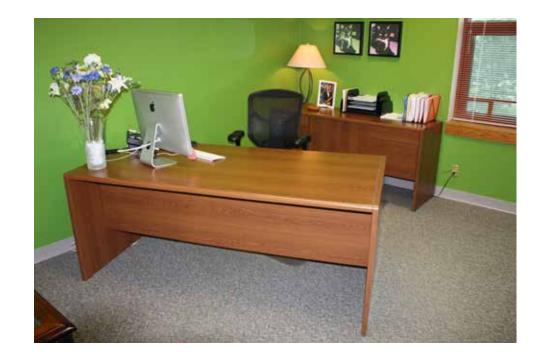

Marble Pedestal Detail - side

Marble Pedestal Detail - top

Desk - W 72" - D 36" - H 29.5" Credenza - W 66" - D 20" - H 29.5"

Desk - W 72" - D 36" - H 30" Credenza - W 72" - D 24" - H 30"

Sofa Table W 54" D 19.5" H 32"