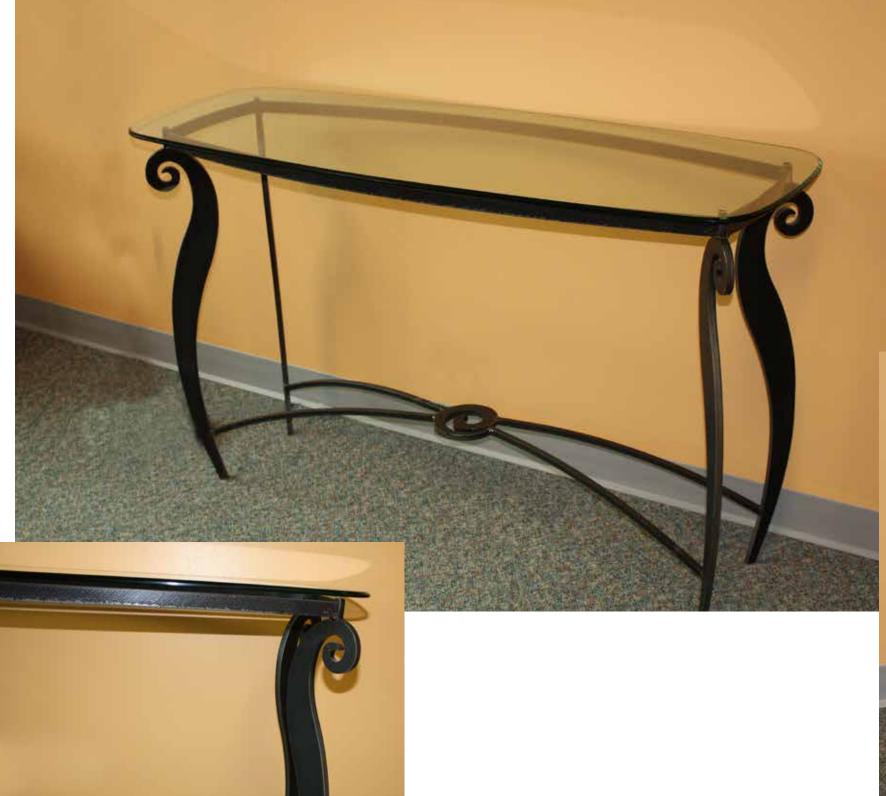

Marble Pedestal Detail - side

Marble Pedestal Detail - top

Desk - W 72" - D 36" - H 29.5" Credenza - W 66" - D 20" - H 29.5"

Desk - W 72" - D 36" - H 30" Credenza - W 72" - D 24" - H 30"

Sofa Table W 54" D 19.5" H 32"