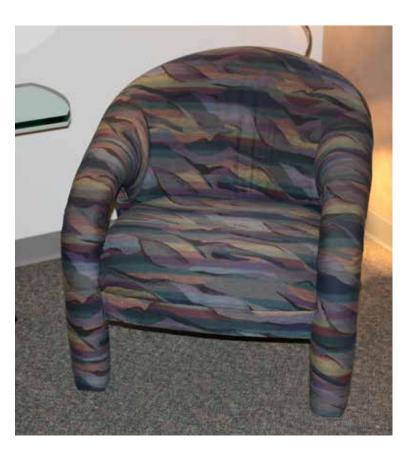

## Miscellaneous Items

Metal & Wood Coat Rack \$20

2 Upholstered Chairs \$80 for set

1 Upholstered Adjustable Chair \$20

6 Wood Frame Chairs with Upholstered Seat & Back \$60 for set

Black Laquered Wood Chair with Black & White fabric seat & Back \$50