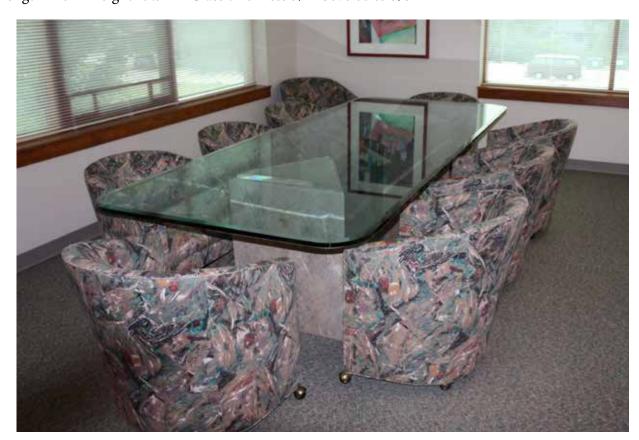

Desk — W 71.5" - D 36" - H 29"

Custom Designed Glass and Marble Conference Table with 10 upholstered chairs on casters — \$2,500 Width 48" - Length 120" - Height 29.5" • Glass thickness 3/4" beveled to 5/8"